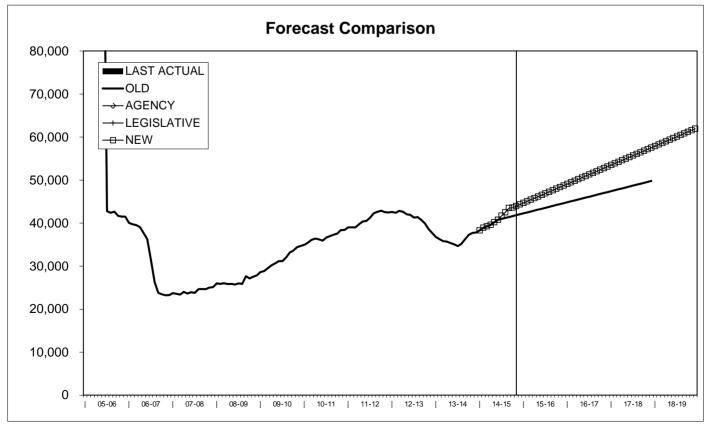

#### **Elderly and Disabled**

| %     |
|-------|
| 2.1%  |
| 7.5%  |
| 11.0% |
| 14.2% |
| #N/A  |
|       |

Social Services Estimating Conference July 21, 2015