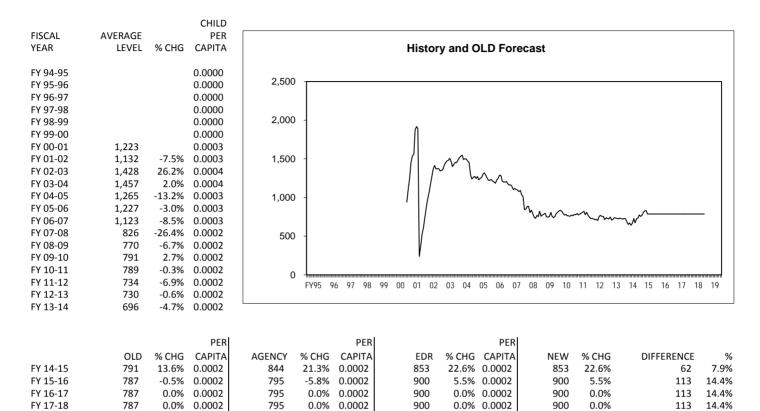

#### **Children Under 1 Year**

FY 18-19

#N/A

#N/A

#N/A

795

0.0% 0.0002

900

0.0% 0.0002

900

0.0%

#N/A

#N/A

Social Services Estimating Conference July 21, 2015