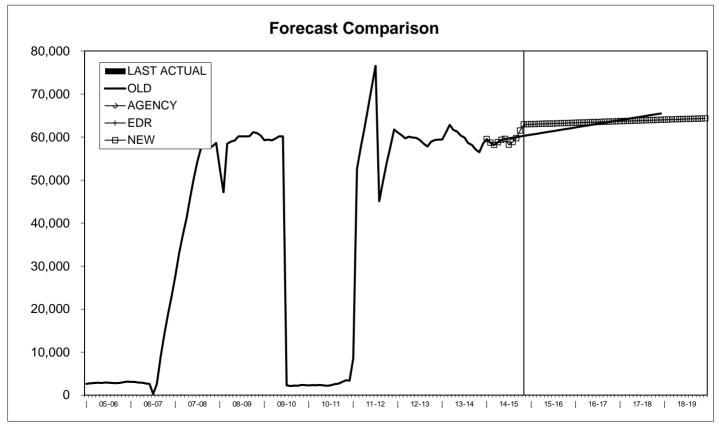

#### **Family Planning Waiver Caseloads**

|          |        |       | PER    |        |       | PER    |        |       | PER    |        |       |            |       |
|----------|--------|-------|--------|--------|-------|--------|--------|-------|--------|--------|-------|------------|-------|
|          | OLD    | % CHG | CAPITA | AGENCY | % CHG | CAPITA | EDR    | % CHG | CAPITA | NEW    | % CHG | DIFFERENCE | %     |
| FY 14-15 | 59,532 | -0.1% | 0.0038 | 59,843 | 0.4%  | 0.0038 | 59,845 | 0.4%  | 0.0038 | 59,845 | 0.4%  | 313        | 0.5%  |
| FY 15-16 | 61,324 | 3.0%  | 0.0038 | 62,909 | 5.1%  | 0.0039 | 63,127 | 5.5%  | 0.0039 | 63,127 | 5.5%  | 1,803      | 2.9%  |
| FY 16-17 | 63,016 | 2.8%  | 0.0039 | 62,909 | 0.0%  | 0.0039 | 63,475 | 0.6%  | 0.0039 | 63,475 | 0.6%  | 459        | 0.7%  |
| FY 17-18 | 64,708 | 2.7%  | 0.0039 | 62,909 | 0.0%  | 0.0038 | 63,823 | 0.5%  | 0.0039 | 63,823 | 0.5%  | (885)      | -1.4% |
| FY 18-19 | #N/A   | #N/A  | #N/A   | 62,909 | 0.0%  | 0.0037 | 64,171 | 0.5%  | 0.0038 | 64,171 | 0.5%  | #N/A       | #N/A  |