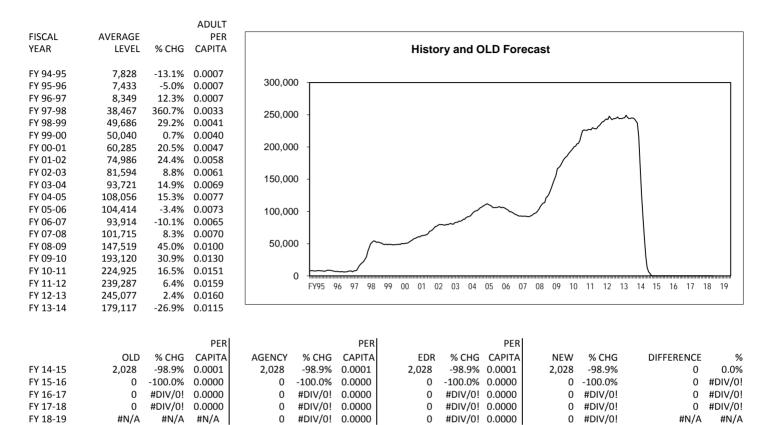

#### **TANF-UP Persons Receiving Grants Caseloads**

FY 16-17

FY 17-18

FY 18-19

4,501

4.501

#N/A

0.1%

0.0%

#N/A

0.0003

0.0003

#N/A

4,189

4.182

4,175

-1.4%

-0.2%

0.0003

0.0003

-0.2% 0.0002

4,189

4.182

4,175

-1.4% 0.0003

-0.2% 0.0003

-0.2% 0.0002

4,189

4.182

4,175

-1.4%

-0.2%

-0.2%

(312)

(319)

#N/A

-6.9%

-7.1%

#N/A

Social Services Estimating Conference July 21, 2015