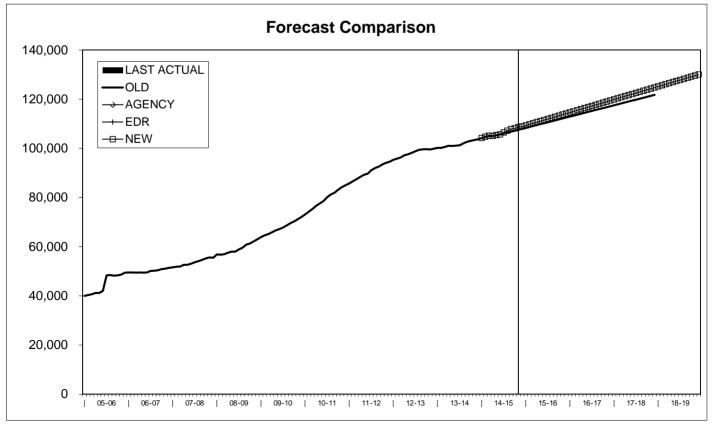

#### Children > 100% FPL Caseloads

|          |        |       | PER    |        |       | PER    |        |       | PER    |        |       |            |      |
|----------|--------|-------|--------|--------|-------|--------|--------|-------|--------|--------|-------|------------|------|
|          | OLD    | % CHG | CAPITA | AGENCY | % CHG | CAPITA | EDR    | % CHG | CAPITA | NEW    | % CHG | DIFFERENCE | %    |
| FY 14-15 | 78,840 | 6.0%  | 0.019  | 79,746 | 7.2%  | 0.019  | 79,751 | 7.2%  | 0.019  | 79,751 | 7.2%  | 910        | 1.2% |
| FY 15-16 | 81,213 | 3.0%  | 0.020  | 83,239 | 4.4%  | 0.020  | 83,707 | 5.0%  | 0.020  | 83,707 | 5.0%  | 2,494      | 3.1% |
| FY 16-17 | 82,837 | 2.0%  | 0.020  | 84,903 | 2.0%  | 0.020  | 86,095 | 2.9%  | 0.021  | 86,095 | 2.9%  | 3,258      | 3.9% |
| FY 17-18 | 84,494 | 2.0%  | 0.020  | 86,602 | 2.0%  | 0.020  | 88,483 | 2.8%  | 0.021  | 88,483 | 2.8%  | 3,989      | 4.7% |
| FY 18-19 | #N/A   | #N/A  | #N/A   | 88,334 | 2.0%  | 0.021  | 90,871 | 2.7%  | 0.021  | 90,871 | 2.7%  | #N/A       | #N/A |