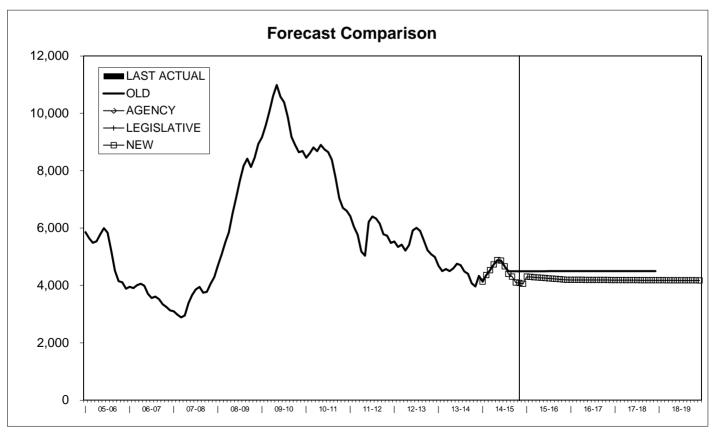

#### **General Assistance Caseloads**

|          |        |       | PER    |        |       | PER    |        |       | PER    |        |       |            |       |
|----------|--------|-------|--------|--------|-------|--------|--------|-------|--------|--------|-------|------------|-------|
|          | OLD    | % CHG | CAPITA | AGENCY | % CHG | CAPITA | EDR    | % CHG | CAPITA | NEW    | % CHG | DIFFERENCE | %     |
| FY 14-15 | 14,131 | 19.3% | 0.0009 | 14,943 | 26.2% | 0.0009 | 14,942 | 26.2% | 0.0009 | 14,942 | 26.2% | 811        | 5.7%  |
| FY 15-16 | 15,752 | 11.5% | 0.0010 | 19,184 | 28.4% | 0.0012 | 18,762 | 25.6% | 0.0012 | 18,762 | 25.6% | 3,010      | 19.1% |
| FY 16-17 | 16,760 | 6.4%  | 0.0010 | 22,484 | 17.2% | 0.0014 | 20,621 | 9.9%  | 0.0013 | 20,621 | 9.9%  | 3,861      | 23.0% |
| FY 17-18 | 17,768 | 6.0%  | 0.0011 | 25,784 | 14.7% | 0.0016 | 21,941 | 6.4%  | 0.0013 | 21,941 | 6.4%  | 4,173      | 23.5% |
| FY 18-19 | #N/A   | #N/A  | #N/A   | 29,084 | 12.8% | 0.0017 | 23,261 | 6.0%  | 0.0014 | 23,261 | 6.0%  | #N/A       | #N/A  |
|          |        |       |        |        |       |        |        |       |        |        |       |            |       |