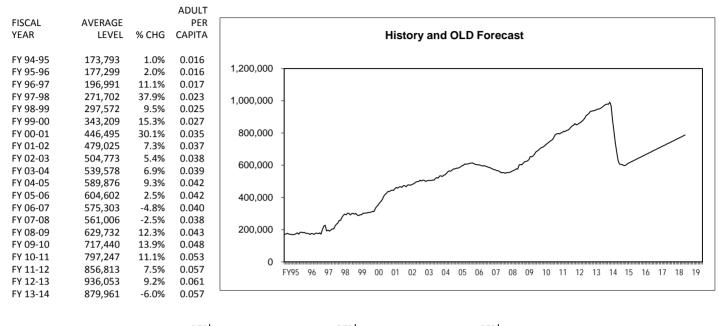

## **Total Medicaid Caseload**

| FISCAL<br>YEAR<br>FY 07-08<br>FY 08-09<br>FY 09-10 | AVERAGE<br>LEVEL<br>2,148,705<br>2,400,071<br>2,718,523 | % CHG<br>11.7%<br>13.3% | TOTAL<br>PER<br>CAPITA<br>0.115<br>0.128<br>0.144 |  |
|----------------------------------------------------|---------------------------------------------------------|-------------------------|---------------------------------------------------|--|
| FY 10-11                                           | 2,932,168                                               | 7.9%                    | 0.155                                             |  |
| FY 11-12                                           | 3,140,837                                               | 7.1%                    | 0.164                                             |  |
| FY 12-13                                           | 3,313,699                                               | 5.5%                    | 0.172                                             |  |
| FY 13-14                                           | 3,457,450                                               | 4.3%                    | 0.177                                             |  |
|                                                    |                                                         |                         |                                                   |  |

|          |           |       | PER    |           |       | PER    |           |       | PER    |           |       |            |      |
|----------|-----------|-------|--------|-----------|-------|--------|-----------|-------|--------|-----------|-------|------------|------|
|          | OLD       | % CHG | CAPITA | AGENCY    | % CHG | CAPITA | EDR       | % CHG | CAPITA | NEW       | % CHG | DIFFERENCE | %    |
| FY 14-15 | 3,722,551 | 7.7%  | 0.187  | 3,755,247 | 8.6%  | 0.189  | 3,755,233 | 8.6%  | 0.189  | 3,755,315 | 8.6%  | 32,764     | 0.9% |
| FY 15-16 | 3,869,392 | 3.9%  | 0.192  | 3,999,615 | 6.5%  | 0.198  | 3,998,680 | 6.5%  | 0.198  | 4,002,642 | 6.6%  | 133,250    | 3.4% |
| FY 16-17 | 4,010,603 | 3.6%  | 0.196  | 4,215,694 | 5.4%  | 0.206  | 4,159,952 | 4.0%  | 0.203  | 4,172,186 | 4.2%  | 161,584    | 4.0% |
| FY 17-18 | 4,151,840 | 3.5%  | 0.199  | 4,431,843 | 5.1%  | 0.213  | 4,279,487 | 2.9%  | 0.206  | 4,299,363 | 3.0%  | 147,523    | 3.6% |
| FY 18-19 | #N/A      | #N/A  | #N/A   | 4,648,040 | 4.9%  | 0.220  | 4,398,950 | 2.8%  | 0.208  | 4,426,588 | 3.0%  | #N/A       | #N/A |