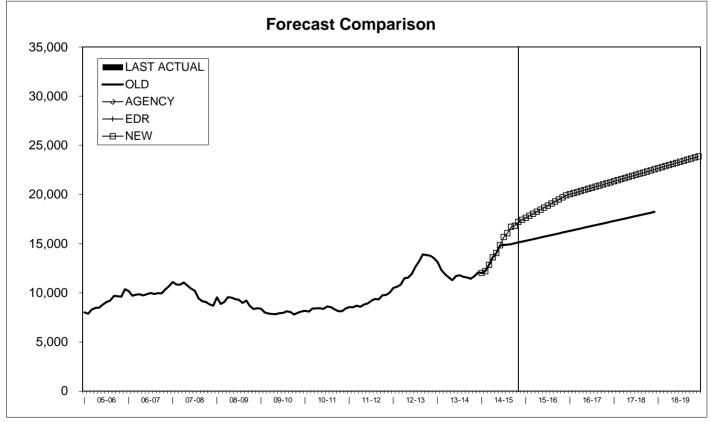

#### **General Assistance Caseloads**

|          |        |       | PER    |        |       | PER    |        |       | PER    |        |       |            |       |
|----------|--------|-------|--------|--------|-------|--------|--------|-------|--------|--------|-------|------------|-------|
|          | OLD    | % CHG | CAPITA | AGENCY | % CHG | CAPITA | EDR    | % CHG | CAPITA | NEW    | % CHG | DIFFERENCE | %     |
| FY 14-15 | 14,131 | 19.3% | 0.0009 | 14,943 | 26.2% | 0.0009 | 14,942 | 26.2% | 0.0009 | 14,942 | 26.2% | 811        | 5.7%  |
| FY 15-16 | 15,752 | 11.5% | 0.0010 | 19,184 | 28.4% | 0.0012 | 18,762 | 25.6% | 0.0012 | 18,762 | 25.6% | 3,010      | 19.1% |
| FY 16-17 | 16,760 | 6.4%  | 0.0010 | 22,484 | 17.2% | 0.0014 | 20,621 | 9.9%  | 0.0013 | 20,621 | 9.9%  | 3,861      | 23.0% |
| FY 17-18 | 17,768 | 6.0%  | 0.0011 | 25,784 | 14.7% | 0.0016 | 21,941 | 6.4%  | 0.0013 | 21,941 | 6.4%  | 4,173      | 23.5% |
| FY 18-19 | #N/A   | #N/A  | #N/A   | 29,084 | 12.8% | 0.0017 | 23,261 | 6.0%  | 0.0014 | 23,261 | 6.0%  | #N/A       | #N/A  |
|          |        |       |        |        |       |        |        |       |        |        |       |            |       |