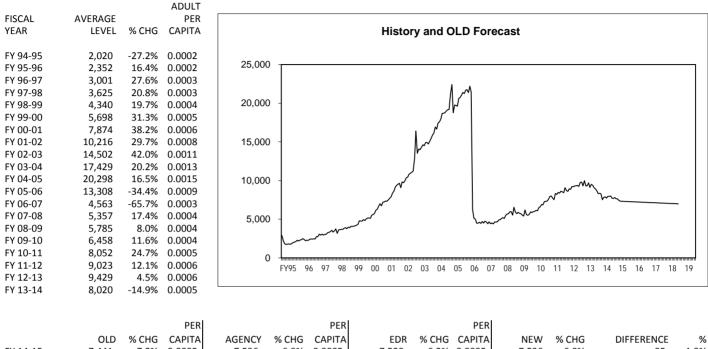

## **Total Medicaid Caseload**

| FISCAL<br>YEAR<br>FY 07-08<br>FY 08-09<br>FY 09-10 | AVERAGE<br>LEVEL<br>2,148,705<br>2,400,071<br>2,718,523 | % CHG<br>11.7%<br>13.3% | TOTAL<br>PER<br>CAPITA<br>0.115<br>0.128<br>0.144 |  |
|----------------------------------------------------|---------------------------------------------------------|-------------------------|---------------------------------------------------|--|
| FY 10-11                                           | 2,932,168                                               | 7.9%                    | 0.155                                             |  |
| FY 11-12                                           | 3,140,837                                               | 7.1%                    | 0.164                                             |  |
| FY 12-13                                           | 3,313,699                                               | 5.5%                    | 0.172                                             |  |
| FY 13-14                                           | 3,457,450                                               | 4.3%                    | 0.177                                             |  |
|                                                    |                                                         |                         |                                                   |  |

|          |           |       | PER    |           |       | PER    |           |       | PER    |           |       |            |      |
|----------|-----------|-------|--------|-----------|-------|--------|-----------|-------|--------|-----------|-------|------------|------|
|          | OLD       | % CHG | CAPITA | AGENCY    | % CHG | CAPITA | EDR       | % CHG | CAPITA | NEW       | % CHG | DIFFERENCE | %    |
| FY 14-15 | 3,722,551 | 7.7%  | 0.187  | 3,755,247 | 8.6%  | 0.189  | 3,755,233 | 8.6%  | 0.189  | 3,755,315 | 8.6%  | 32,764     | 0.9% |
| FY 15-16 | 3,869,392 | 3.9%  | 0.192  | 3,999,615 | 6.5%  | 0.198  | 3,998,680 | 6.5%  | 0.198  | 4,002,642 | 6.6%  | 133,250    | 3.4% |
| FY 16-17 | 4,010,603 | 3.6%  | 0.196  | 4,215,694 | 5.4%  | 0.206  | 4,159,952 | 4.0%  | 0.203  | 4,172,186 | 4.2%  | 161,584    | 4.0% |
| FY 17-18 | 4,151,840 | 3.5%  | 0.199  | 4,431,843 | 5.1%  | 0.213  | 4,279,487 | 2.9%  | 0.206  | 4,299,363 | 3.0%  | 147,523    | 3.6% |
| FY 18-19 | #N/A      | #N/A  | #N/A   | 4,648,040 | 4.9%  | 0.220  | 4,398,950 | 2.8%  | 0.208  | 4,426,588 | 3.0%  | #N/A       | #N/A |