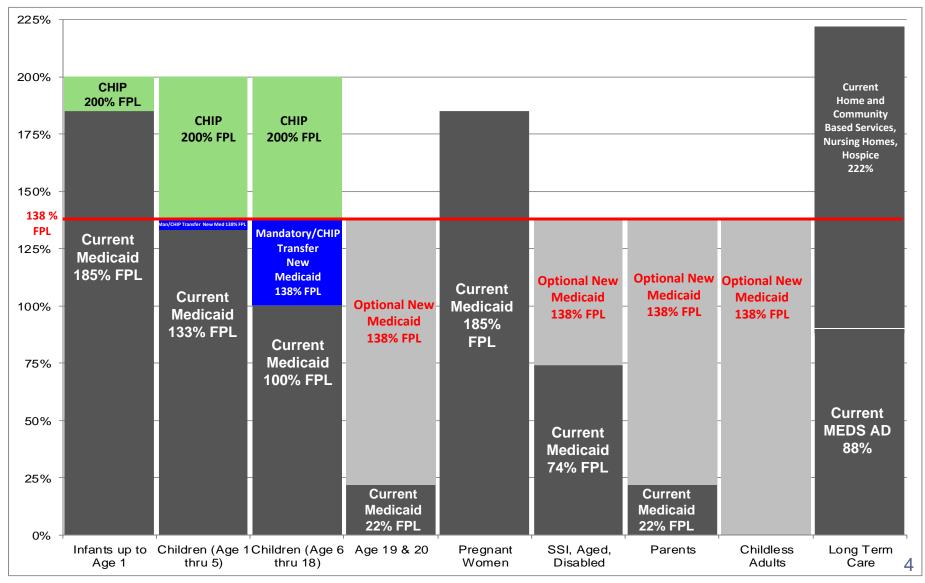

on July 1, 2013 (2013-2014 State Fiscal Year), and the enhanced CHIP<br>FMAP does not begin until 10/1/2015, the following FMAP levels are used for CHIP eligible<br>but not enrolled based on 3/13 FMAP calculation:<br>•71.03% SFY 2013-2014<br>•71.24% SFY 2013-2014<br>•88.69% SFY 2015-2016<br>•94.52% SFY 2016-2017 and beyond |
| Increased Rate for Practitioners (BOTH<br>PROGRAMS)   | 100% federal funded increase to select codes for primary care providers for 2013 and 2014.<br>This impacts approximately 35% of primary care codes under the Florida Medicaid Program.<br>The estimates for the primary care fee increase reflect the details included in the November<br>2012 CMS rule relating to the fee increase.                          |

# Existing and Optional Medicaid / CHIP Eligibility Levels



# **Cost Assumptions for Medicaid Expansion**

- The 2009-2011 3-Year American Community Survey (Public Use Microdata Sample) used for all populations except the Mandatory New Medicaid.
- The eligible population will increase each year by the annual growth rate in the total population of Florida for the Medicaid and CHIP Eligible but not Enrolled populations and the Newly Eligible population.
- The cost in per member per month (PMPM) will increase each year by the Chained Price Index for Medical Services.
- There will be an annual Health Insurance Tax (HIT) imposed on Medicaid Managed Care rates.
- Impacts are not included for the potential monthly user fee to support the operation of the Federal Exchange which may be a 3.5 percent of premium charge.
- Impacts are not included for the ch