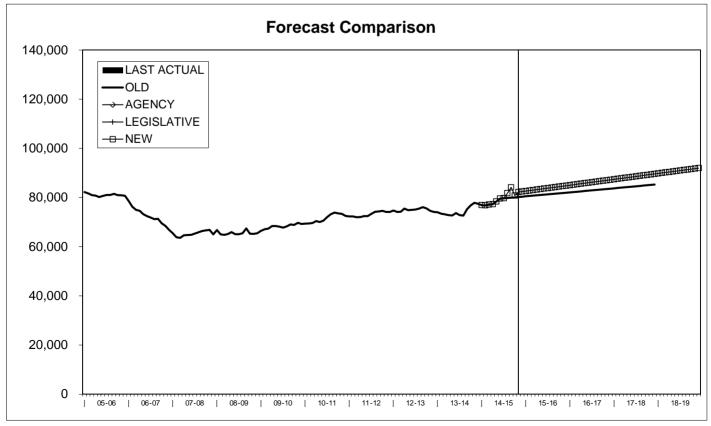

#### Children > 100% FPL Caseloads

|          |        |       | PER    |        |       | PER    |        |       | PER    |        |       |            |      |
|----------|--------|-------|--------|--------|-------|--------|--------|-------|--------|--------|-------|------------|------|
|          | OLD    | % CHG | CAPITA | AGENCY | % CHG | CAPITA | EDR    | % CHG | CAPITA | NEW    | % CHG | DIFFERENCE | %    |
| FY 14-15 | 78,840 | 6.0%  | 0.019  | 79,746 | 7.2%  | 0.019  | 79,751 | 7.2%  | 0.019  | 79,751 | 7.2%  | 910        | 1.2% |
| FY 15-16 | 81,213 | 3.0%  | 0.020  | 83,239 | 4.4%  | 0.020  | 83,707 | 5.0%  | 0.020  | 83,707 | 5.0%  | 2,494      | 3.1% |
| FY 16-17 | 82,837 | 2.0%  | 0.020  | 84,903 | 2.0%  | 0.020  | 86,095 | 2.9%  | 0.021  | 86,095 | 2.9%  | 3,258      | 3.9% |
| FY 17-18 | 84,494 | 2.0%  | 0.020  | 86,602 | 2.0%  | 0.020  | 88,483 | 2.8%  | 0.021  | 88,483 | 2.8%  | 3,989      | 4.7% |
| FY 18-19 | #N/A   | #N/A  | #N/A   | 88,334 | 2.0%  | 0.021  | 90,871 | 2.7%  | 0.021  | 90,871 | 2.7%  | #N/A       | #N/A |