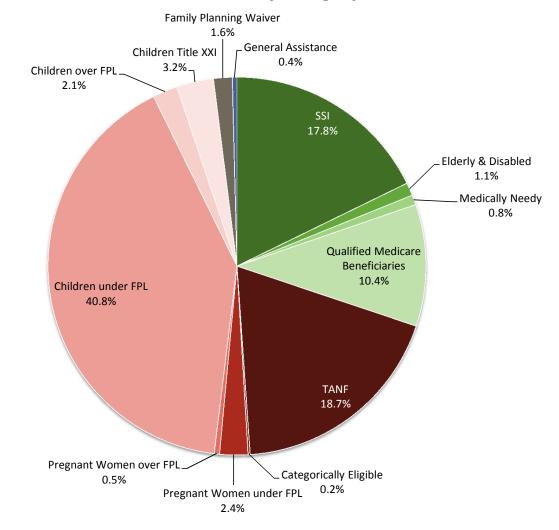

| -0.6%     | 5837.4%   | 174.0%    | -1.4%     | 2.0%      | 2.0%      | 2.0%      |
| Total Adults and Children                                                                                                                                                                                                   | 1,507,821 | 1,789,700 | 1,954,945 | 2,046,579 | 2,157,087 | 2,279,190 | 2,548,546 | 2,748,277 | 2,874,106 | 2,958,107 | 3,042,156 |
| Total Adults and Children                                                                                                                                                                                                   |           | 18.7%     | 9.2%      | 4.7%      | 5.4%      | 5.7%      | 11.8%     | 7.8%      | 4.6%      | 2.9%      | 2.8%      |



# Forecasted Medicaid Caseloads by Category for FY 2015-16

#### SOCIAL SERVICES ESTIMATING CONFERENCE

## MEDICAID CASELOADS FOR FY 2014-15 through FY 2018-19

## FORECAST COMPARISON

July 21, 2015

#### CONTENTS

| Medicaid Caseload - Total                                | 2  |
|----------------------------------------------------------|----|
| Supplemental Security Income - Total                     | 3  |
| Elderly and Disabled - Total                             | 4  |
| TANF - Persons Receiving Grants                          | 5  |
| TANF - Medical Assistance Only                           | 6  |
| Categorically Eligible - TANF/Unemployed Parent          | 7  |
| Categorically Eligible - TANF/UP Medical Assistance Only | 8  |
| Categorically Eligible - Public Medical Assistance