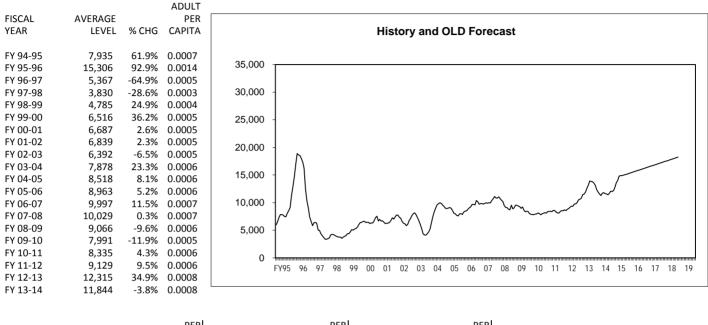

#### **General Assistance Caseloads**

|          |        |       | PER    |        |       | PER    |        |       | PER    |        |       |            |       |
|----------|--------|-------|--------|--------|-------|--------|--------|-------|--------|--------|-------|------------|-------|
|          | OLD    | % CHG | CAPITA | AGENCY | % CHG | CAPITA | EDR    | % CHG | CAPITA | NEW    | % CHG | DIFFERENCE | %     |
| FY 14-15 | 14,131 | 19.3% | 0.0009 | 14,943 | 26.2% | 0.0009 | 14,942 | 26.2% | 0.0009 | 14,942 | 26.2% | 811        | 5.7%  |
| FY 15-16 | 15,752 | 11.5% | 0.0010 | 19,184 | 28.4% | 0.0012 | 18,762 | 25.6% | 0.0012 | 18,762 | 25.6% | 3,010      | 19.1% |
| FY 16-17 | 16,760 | 6.4%  | 0.0010 | 22,484 | 17.2% | 0.0014 | 20,621 | 9.9%  | 0.0013 | 20,621 | 9.9%  | 3,861      | 23.0% |
| FY 17-18 | 17,768 | 6.0%  | 0.0011 | 25,784 | 14.7% | 0.0016 | 21,941 | 6.4%  | 0.0013 | 21,941 | 6.4%  | 4,173      | 23.5% |
| FY 18-19 | #N/A   | #N/A  | #N/A   | 29,084 | 12.8% | 0.0017 | 23,261 | 6.0%  | 0.0014 | 23,261 | 6.0%  | #N/A       | #N/A  |
|          |        |       |        |        |       |        |        |       |        |        |       |            |       |