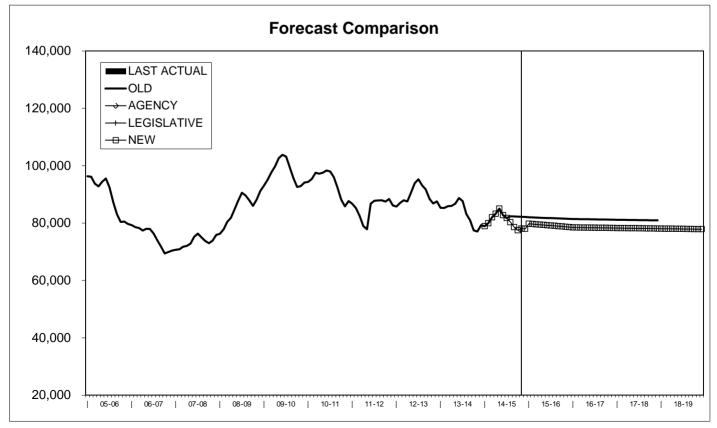

## **Total Medicaid Caseload**

| FISCAL<br>YEAR<br>FY 07-08<br>FY 08-09<br>FY 09-10 | AVERAGE<br>LEVEL<br>2,148,705<br>2,400,071<br>2,718,523 | % CHG<br>11.7%<br>13.3% | TOTAL<br>PER<br>CAPITA<br>0.115<br>0.128<br>0.144 |  |
|----------------------------------------------------|---------------------------------------------------------|-------------------------|---------------------------------------------------|--|
| FY 10-11                                           | 2,932,168                                               | 7.9%                    | 0.155                                             |  |
| FY 11-12                                           | 3,140,837                                               | 7.1%                    | 0.164                                             |  |
| FY 12-13                                           | 3,313,699                                               | 5.5%                    | 0.172                                             |  |
| FY 13-14                                           | 3,457,450                                               | 4.3%                    | 0.177                                             |  |
|                                                    |                                                         |                         |                                                   |  |