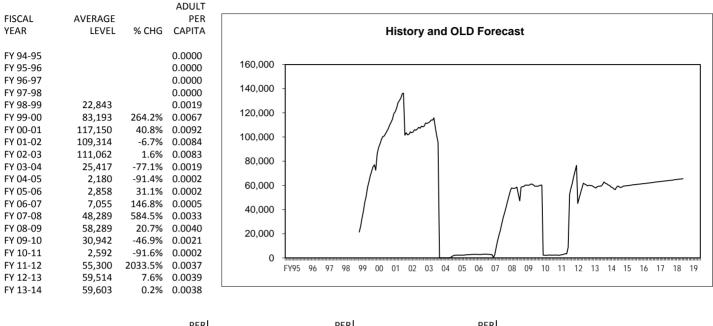

#### **Family Planning Waiver Caseloads**

|          |        |       | PER    |        |       | PER    |        |       | PER    |        |       |            |       |
|----------|--------|-------|--------|--------|-------|--------|--------|-------|--------|--------|-------|------------|-------|
|          | OLD    | % CHG | CAPITA | AGENCY | % CHG | CAPITA | EDR    | % CHG | CAPITA | NEW    | % CHG | DIFFERENCE | %     |
| FY 14-15 | 59,532 | -0.1% | 0.0038 | 59,843 | 0.4%  | 0.0038 | 59,845 | 0.4%  | 0.0038 | 59,845 | 0.4%  | 313        | 0.5%  |
| FY 15-16 | 61,324 | 3.0%  | 0.0038 | 62,909 | 5.1%  | 0.0039 | 63,127 | 5.5%  | 0.0039 | 63,127 | 5.5%  | 1,803      | 2.9%  |
| FY 16-17 | 63,016 | 2.8%  | 0.0039 | 62,909 | 0.0%  | 0.0039 | 63,475 | 0.6%  | 0.0039 | 63,475 | 0.6%  | 459        | 0.7%  |
| FY 17-18 | 64,708 | 2.7%  | 0.0039 | 62,909 | 0.0%  | 0.0038 | 63,823 | 0.5%  | 0.0039 | 63,823 | 0.5%  | (885)      | -1.4% |
| FY 18-19 | #N/A   | #N/A  | #N/A   | 62,909 | 0.0%  | 0.0037 | 64,171 | 0.5%  | 0.0038 | 64,171 | 0.5%  | #N/A       | #N/A  |