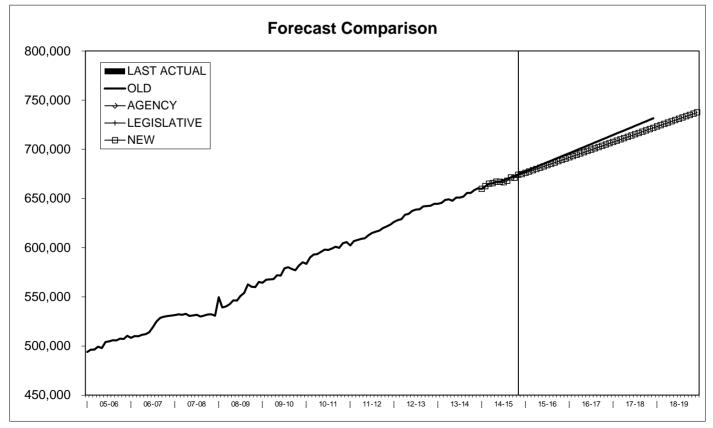

#### **SSI Caseloads**

|          |         |       | PER    |         |       | PER    |         |       | PER    |         |       |            |       |
|----------|---------|-------|--------|---------|-------|--------|---------|-------|--------|---------|-------|------------|-------|
|          | OLD     | % CHG | CAPITA | AGENCY  | % CHG | CAPITA | EDR     | % CHG | CAPITA | NEW     | % CHG | DIFFERENCE | %     |
| FY 14-15 | 668,315 | 2.6%  | 0.042  | 667,700 | 2.5%  | 0.042  | 667,645 | 2.5%  | 0.042  | 667,645 | 2.5%  | (671)      | -0.1% |
| FY 15-16 | 686,116 | 2.7%  | 0.043  | 684,028 | 2.4%  | 0.043  | 683,231 | 2.3%  | 0.043  | 683,231 | 2.3%  | (2,885)    | -0.4% |
| FY 16-17 | 704,620 | 2.7%  | 0.043  | 699,964 | 2.3%  | 0.043  | 698,927 | 2.3%  | 0.043  | 698,927 | 2.3%  | (5,693)    | -0.8% |
| FY 17-18 | 723,124 | 2.6%  | 0.044  | 715,900 | 2.3%  | 0.043  | 714,623 | 2.2%  | 0.043  | 714,623 | 2.2%  | (8,501)    | -1.2% |
| FY 18-19 | #N/A    | #N/A  | #N/A   | 731,836 | 2.2%  | 0.043  | 730,319 | 2.2%  | 0.043  | 730,319 | 2.2%  | #N/A       | #N/A  |