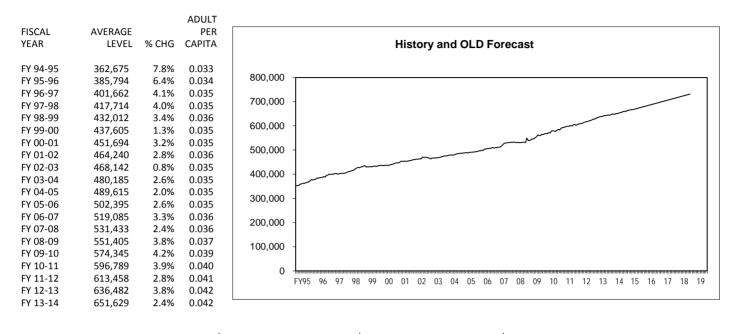

#### **SSI Caseloads**

|          |         |       | PER    |         |       | PER    |         |       | PER    |         |       |            |       |
|----------|---------|-------|--------|---------|-------|--------|---------|-------|--------|---------|-------|------------|-------|
|          | OLD     | % CHG | CAPITA | AGENCY  | % CHG | CAPITA | EDR     | % CHG | CAPITA | NEW     | % CHG | DIFFERENCE | %     |
| FY 14-15 | 668,315 | 2.6%  | 0.042  | 667,700 | 2.5%  | 0.042  | 667,645 | 2.5%  | 0.042  | 667,645 | 2.5%  | (671)      | -0.1% |
| FY 15-16 | 686,116 | 2.7%  | 0.043  | 684,028 | 2.4%  | 0.043  | 683,231 | 2.3%  | 0.043  | 683,231 | 2.3%  | (2,885)    | -0.4% |
| FY 16-17 | 704,620 | 2.7%  | 0.043  | 699,964 | 2.3%  | 0.043  | 698,927 | 2.3%  | 0.043  | 698,927 | 2.3%  | (5,693)    | -0.8% |
| FY 17-18 | 723,124 | 2.6%  | 0.044  | 715,900 | 2.3%  | 0.043  | 714,623 | 2.2%  | 0.043  | 714,623 | 2.2%  | (8,501)    | -1.2% |
| FY 18-19 | #N/A    | #N/A  | #N/A   | 731,836 | 2.2%  | 0.043  | 730,319 | 2.2%  | 0.043  | 730,319 | 2.2%  | #N/A       | #N/A  |