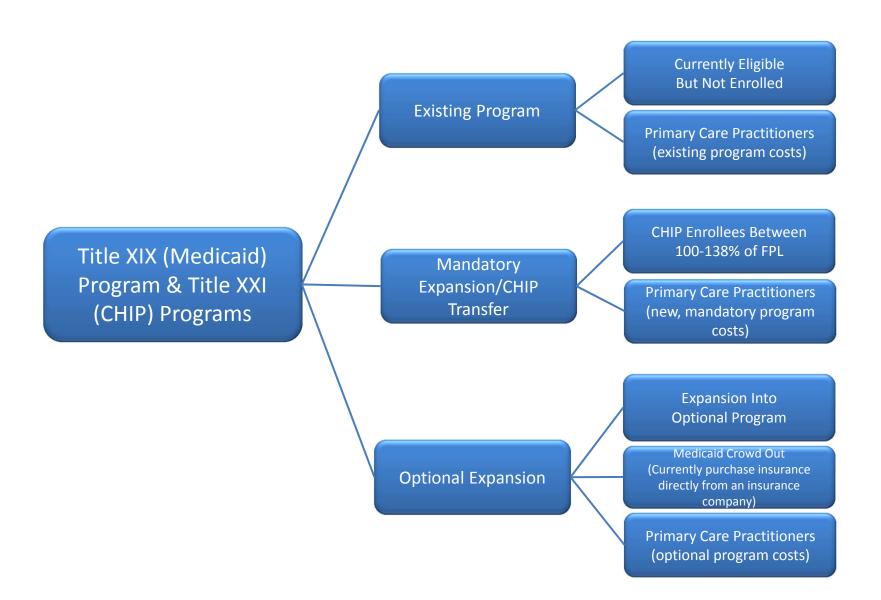

| , ,===,====     | 1             | I de la construcción de la constru |

\*Private Insurance is any plan that is not Medicare, Medicaid, Tri-Care, VA or Indian Health Care. These plans are collectively referred to as Public Insurance.

| nployees |
|----------|
|          |
| nployees |
|          |
|          |
|          |
|          |
|          |
|          |
|          |
|          |
|          |
|          |
|          |
|          |
|          |
|          |
|          |
|          |
|          |
|          |
|          |
|          |
|          |
|          |

# **Social Services Estimating Conference**

Estimates Related to Federal Affordable Care Act: Title XIX (Medicaid) & Title XXI (CHIP) Programs

> ADOPTED REVISED PER CONFERENCE March 7, 2013

# **Scope of Analysis**



# **Assumptions Related to Medicaid and CHIP**

| KEY ELEMENT                                           | Affordable Care Act                                                                                                                                                                                                                                                                                                                                            |
|-------------------------------------------------------|------------------------------------------------------------------------------------------------------------------------------------------------------------------------------------------------------------------------------------------------------------------------------------------