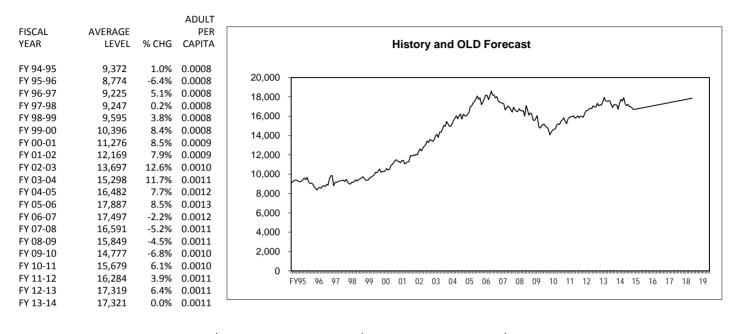

#### **SSI Caseloads**

|          |         |       | PER    |         |       | PER    |         |       | PER    |         |       |            |       |
|----------|---------|-------|--------|---------|-------|--------|---------|-------|--------|---------|-------|------------|-------|
|          | OLD     | % CHG | CAPITA | AGENCY  | % CHG | CAPITA | EDR     | % CHG | CAPITA | NEW     | % CHG | DIFFERENCE | %     |
| FY 14-15 | 668,315 | 2.6%  | 0.042  | 667,700 | 2.5%  | 0.042  | 667,645 | 2.5%  | 0.042  | 667,645 | 2.5%  | (671)      | -0.1% |
| FY 15-16 | 686,116 | 2.7%  | 0.043  | 684,028 | 2.4%  | 0.043  | 683,231 | 2.3%  | 0.043  | 683,231 | 2.3%  | (2,885)    | -0.4% |
| FY 16-17 | 704,620 | 2.7%  | 0.043  | 699,964 | 2.3%  | 0.043  | 698,927 | 2.3%  | 0.043  | 698,927 | 2.3%  | (5,693)    | -0.8% |
| FY 17-18 | 723,124 | 2.6%  | 0.044  | 715,900 | 2.3%  | 0.043  | 714,623 | 2.2%  | 0.043  | 714,623 | 2.2%  | (8,501)    | -1.2% |
| FY 18-19 | #N/A    | #N/A  | #N/A   | 731,836 | 2.2%  | 0.043  | 730,319 | 2.2%  | 0.043  | 730,319 | 2.2%  | #N/A       | #N/A  |