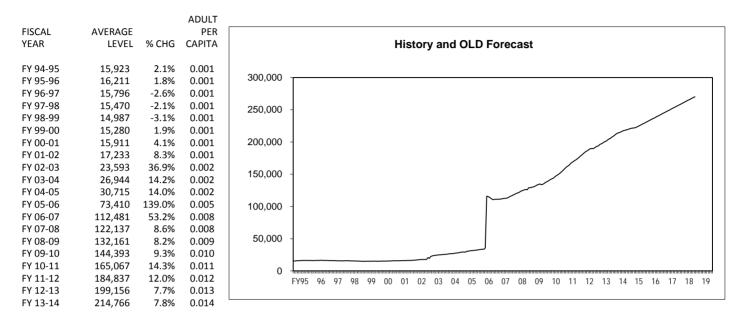

#### Children < 100% FPL Caseloads

|          |           |       | PER    |           |       | PER    |           |       | PER    |           |       |            |      |
|----------|-----------|-------|--------|-----------|-------|--------|-----------|-------|--------|-----------|-------|------------|------|
|          | OLD       | % CHG | CAPITA | AGENCY    | % CHG | CAPITA | EDR       | % CHG | CAPITA | NEW       | % CHG | DIFFERENCE | %    |
| FY 14-15 | 1,514,453 | 65.8% | 0.368  | 1,531,842 | 67.7% | 0.372  | 1,531,957 | 67.7% | 0.372  | 1,531,957 | 67.7% | 17,504     | 1.2% |
| FY 15-16 | 1,573,310 | 3.9%  | 0.379  | 1,660,831 | 8.4%  | 0.400  | 1,664,877 | 8.7%  | 0.401  | 1,664,877 | 8.7%  | 91,567     | 5.8% |
| FY 16-17 | 1,613,624 | 2.6%  | 0.384  | 1,768,473 | 6.5%  | 0.421  | 1,727,620 | 3.8%  | 0.412  | 1,727,620 | 3.8%  | 113,995    | 7.1% |
| FY 17-18 | 1,653,907 | 2.5%  | 0.390  | 1,876,050 | 6.1%  | 0.443  | 1,748,392 | 1.2%  | 0.413  | 1,748,392 | 1.2%  | 94,484     | 5.7% |
| FY 18-19 | #N/A      | #N/A  | #N/A   | 1,983,594 | 5.7%  | 0.464  | 1,769,164 | 1.2%  | 0.414  | 1,769,164 | 1.2%  | #N/A       | #N/A |