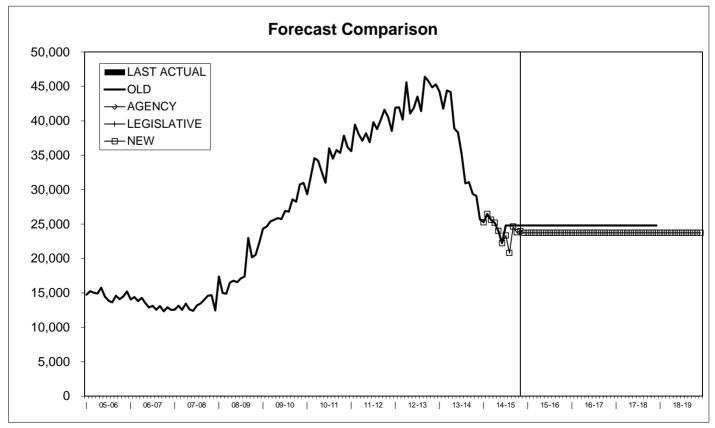

#### **TANF-UP Persons Receiving Grants Caseloads**

FY 16-17

FY 17-18

FY 18-19

4,501

4.501

#N/A

0.1%

#### **TANF-UP Medical Assistance Only Caseloads**

Social Services Estimating Conference July 21, 2015

#### **Public Medical Assistance Caseloads**

Social Services Estimating Conference July 21, 2015