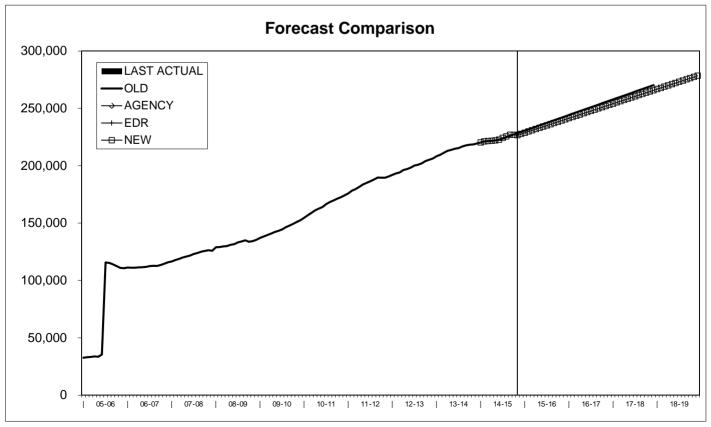

#### Children < 100% FPL Caseloads

|          |           |       | PER    |           |       | PER    |           |       | PER    |           |       |            |      |
|----------|-----------|-------|--------|-----------|-------|--------|-----------|-------|--------|-----------|-------|------------|------|
|          | OLD       | % CHG | CAPITA | AGENCY    | % CHG | CAPITA | EDR       | % CHG | CAPITA | NEW       | % CHG | DIFFERENCE | %    |
| FY 14-15 | 1,514,453 | 65.8% | 0.368  | 1,531,842 | 67.7% | 0.372  | 1,531,957 | 67.7% | 0.372  | 1,531,957 | 67.7% | 17,504     | 1.2% |
| FY 15-16 | 1,573,310 | 3.9%  | 0.379  | 1,660,831 | 8.4%  | 0.400  | 1,664,877 | 8.7%  | 0.401  | 1,664,877 | 8.7%  | 91,567     | 5.8% |
| FY 16-17 | 1,613,624 | 2.6%  | 0.384  | 1,768,473 | 6.5%  | 0.421  | 1,727,620 | 3.8%  | 0.412  | 1,727,620 | 3.8%  | 113,995    | 7.1% |
| FY 17-18 | 1,653,907 | 2.5%  | 0.390  | 1,876,050 | 6.1%  | 0.443  | 1,748,392 | 1.2%  | 0.413  | 1,748,392 | 1.2%  | 94,484     | 5.7% |
| FY 18-19 | #N/A      | #N/A  | #N/A   | 1,983,594 | 5.7%  | 0.464  | 1,769,164 | 1.2%  | 0.414  | 1,769,164 | 1.2%  | #N/A       | #N/A |