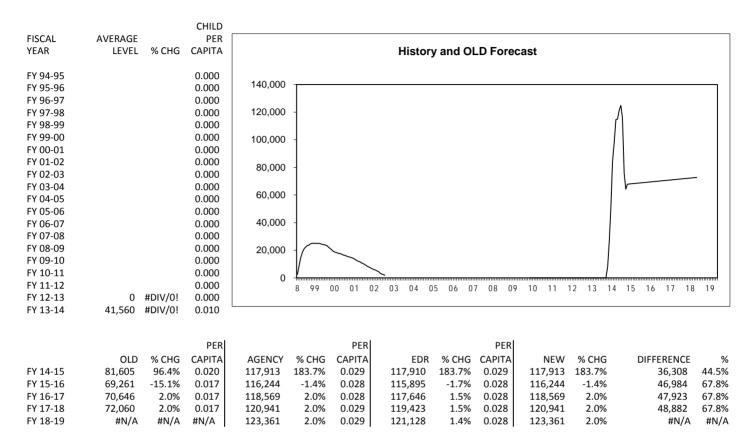

#### **Children Under 1 Year**

FY 18-19

#N/A

#N/A

#N/A

795

0.0% 0.0002

900

0.0% 0.0002

900

0.0%

#N/A

#N/A

Social Services Estimating Conference July 21, 2015