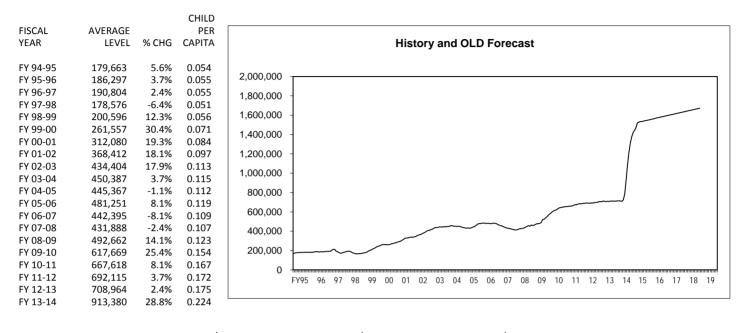

#### Children < 100% FPL Caseloads

|          |           |       | PER    |           |       | PER    |           |       | PER    |           |       |            |      |
|----------|-----------|-------|--------|-----------|-------|--------|-----------|-------|--------|-----------|-------|------------|------|
|          | OLD       | % CHG | CAPITA | AGENCY    | % CHG | CAPITA | EDR       | % CHG | CAPITA | NEW       | % CHG | DIFFERENCE | %    |
| FY 14-15 | 1,514,453 | 65.8% | 0.368  | 1,531,842 | 67.7% | 0.372  | 1,531,957 | 67.7% | 0.372  | 1,531,957 | 67.7% | 17,504     | 1.2% |
| FY 15-16 | 1,573,310 | 3.9%  | 0.379  | 1,660,831 | 8.4%  | 0.400  | 1,664,877 | 8.7%  | 0.401  | 1,664,877 | 8.7%  | 91,567     | 5.8% |
| FY 16-17 | 1,613,624 | 2.6%  | 0.384  | 1,768,473 | 6.5%  | 0.421  | 1,727,620 | 3.8%  | 0.412  | 1,727,620 | 3.8%  | 113,995    | 7.1% |
| FY 17-18 | 1,653,907 | 2.5%  | 0.390  | 1,876,050 | 6.1%  | 0.443  | 1,748,392 | 1.2%  | 0.413  | 1,748,392 | 1.2%  | 94,484     | 5.7% |
| FY 18-19 | #N/A      | #N/A  | #N/A   | 1,983,594 | 5.7%  | 0.464  | 1,769,164 | 1.2%  | 0.414  | 1,769,164 | 1.2%  | #N/A       | #N/A |