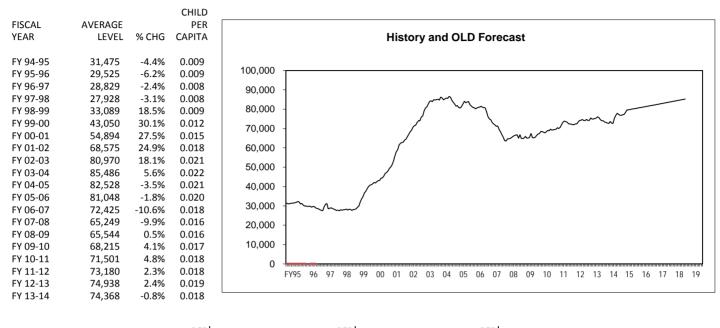

#### Children > 100% FPL Caseloads

|          |        |       | PER    |        |       | PER    |        |       | PER    |        |       |            |      |
|----------|--------|-------|--------|--------|-------|--------|--------|-------|--------|--------|-------|------------|------|
|          | OLD    | % CHG | CAPITA | AGENCY | % CHG | CAPITA | EDR    | % CHG | CAPITA | NEW    | % CHG | DIFFERENCE | %    |
| FY 14-15 | 78,840 | 6.0%  | 0.019  | 79,746 | 7.2%  | 0.019  | 79,751 | 7.2%  | 0.019  | 79,751 | 7.2%  | 910        | 1.2% |
| FY 15-16 | 81,213 | 3.0%  | 0.020  | 83,239 | 4.4%  | 0.020  | 83,707 | 5.0%  | 0.020  | 83,707 | 5.0%  | 2,494      | 3.1% |
| FY 16-17 | 82,837 | 2.0%  | 0.020  | 84,903 | 2.0%  | 0.020  | 86,095 | 2.9%  | 0.021  | 86,095 | 2.9%  | 3,258      | 3.9% |
| FY 17-18 | 84,494 | 2.0%  | 0.020  | 86,602 | 2.0%  | 0.020  | 88,483 | 2.8%  | 0.021  | 88,483 | 2.8%  | 3,989      | 4.7% |
| FY 18-19 | #N/A   | #N/A  | #N/A   | 88,334 | 2.0%  | 0.021  | 90,871 | 2.7%  | 0.021  | 90,871 | 2.7%  | #N/A       | #N/A |