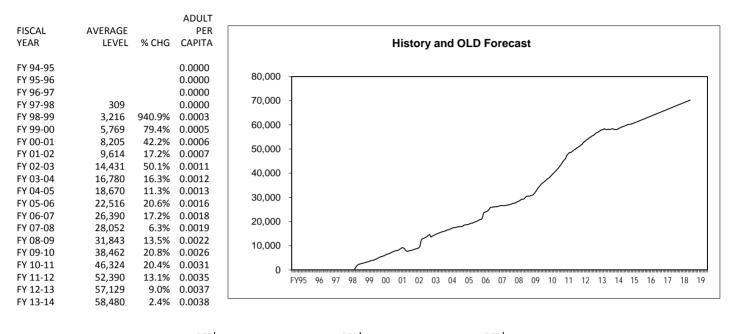

## **Total Medicaid Caseload**

| FISCAL<br>YEAR<br>FY 07-08<br>FY 08-09<br>FY 09-10 | AVERAGE<br>LEVEL<br>2,148,705<br>2,400,071<br>2,718,523 | % CHG<br>11.7%<br>13.3% | TOTAL<br>PER<br>CAPITA<br>0.115<br>0.128<br>0.144 |  |
|----------------------------------------------------|---------------------------------------------------------|-------------------------|---------------------------------------------------|--|
| FY 10-11                                           | 2,932,168                                               | 7.9%                    | 0.155                                             |  |
| FY 11-12                                           | 3,140,837                                               | 7.1%                    | 0.164                                             |  |
| FY 12-13                                           | 3,313,699                                               | 5.5%                    | 0.172                                             |  |
| FY 13-14                                           | 3,457,450                                               | 4.3%                    | 0.177                                             |  |
|                                                    |                                                         |                         |                                                   |  |

|          |           |       | PER    |           |       | PER    |           |       | PER    |           |       |            |      |
|----------|-----------|-------|--------|-----------|-------|--------|-----------|-------|--------|-----------|-------|------------|------|
|          | OLD       | % CHG | CAPITA | AGENCY    | % CHG | CAPITA | EDR       | % CHG | CAPITA | NEW       | % CHG | DIFFERENCE | %    |
| FY 14-15 | 3,722,551 | 7.7%  | 0.187  | 3,755,247 | 8.6%  | 0.189  | 3,755,233 | 8.6%  | 0.189  | 3,755,315 | 8.6%  | 32,764     | 0.9% |
| FY 15-16 | 3,869,392 | 3.9%  | 0.192  | 3,999,615 | 6.5%  | 0.198  | 3,998,680 | 6.5%  | 0.198  | 4,002,642 | 6.6%  | 133,250    | 3.4% |
| FY 16-17 | 4,010,603 | 3.6%  | 0.196  | 4,215,694 | 5.4%  | 0.206  | 4,159,952 | 4.0%  | 0.203  | 4,172,186 | 4.2%  | 161,584    | 4.0% |
| FY 17-18 | 4,151,840 | 3.5%  | 0.199  | 4,431,843 | 5.1%  | 0.213  | 4,279,487 | 2.9%  | 0.206  | 4,299,363 | 3.0%  | 147,523    | 3.6% |
| FY 18-19 | #N/A      | #N/A  | #N/A   | 4,648,040 | 4.9%  | 0.220  | 4,398,950 | 2.8%  | 0.208  | 4,426,588 | 3.0%  | #N/A       | #N/A |