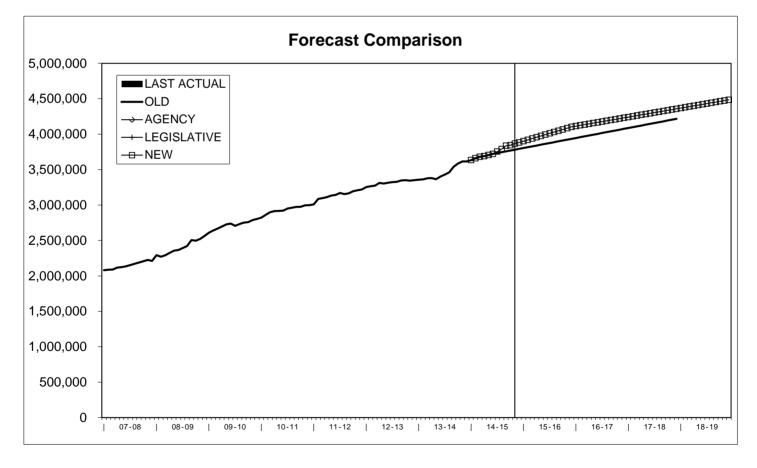

## **Total Medicaid Caseload**

| FISCAL<br>YEAR<br>FY 07-08<br>FY 08-09<br>FY 09-10 | AVERAGE<br>LEVEL<br>2,148,705<br>2,400,071<br>2,718,523 | % CHG<br>11.7%<br>13.3% | TOTAL<br>PER<br>CAPITA<br>0.115<br>0.128<br>0.144 |  |
|----------------------------------------------------|---------------------------------------------------------|-------------------------|---------------------------------------------------|--|
| FY 10-11                                           | 2,932,168                                               | 7.9%                    | 0.155                                             |  |
| FY 11-12                                           | 3,140,837                                               | 7.1%                    | 0.164                                             |  |
| FY 12-13                                           | 3,313,699                                               | 5.5%                    | 0.172                                             |  |
| FY 13-14                                           | 3,457,450                                               | 4.3%                    | 0.177                                             |  |
|                                                    |                                                         |                         |                                                   |  |

|          |           |       | PER    |           |       | PER    |           |       | PER    |           |       |            |      |
|----------|-----------|-------|--------|-----------|-------|--------|-----------|-------|--------|-----------|-------|------------|------|
|          | OLD       | % CHG | CAPITA | AGENCY    | % CHG | CAPITA | EDR       | % CHG | CAPITA | NEW       | % CHG | DIFFERENCE | %    |
| FY 14-15 | 3,722,551 | 7.7%  | 0.187  | 3,755,247 | 8.6%  | 0.189  | 3,755,233 | 8.6%  | 0.189  | 3,755,315 | 8.6%  | 32,764     | 0.9% |
| FY 15-16 | 3,869,392 | 3.9%  | 0.192  | 3,999,615 | 6.5%  | 0.198  | 3,998,680 | 6.5%  | 0.198  | 4,002,642 | 6.6%  | 133,250    | 3.4% |
| FY 16-17 | 4,010,603 | 3.6%  | 0.196  | 4,215,694 | 5.4%  | 0.206  | 4,159,952 | 4.0%  | 0.203  | 4,172,186 | 4.2%  | 161,584    | 4.0% |
| FY 17-18 | 4,151,840 | 3.5%  | 0.199  | 4,431,843 | 5.1%  | 0.213  | 4,279,487 | 2.9%  | 0.206  | 4,299,363 | 3.0%  | 147,523    | 3.6% |
| FY 18-19 | #N/A      | #N/A  | #N/A   | 4,648,040 | 4.9%  | 0.220  | 4,398,950 | 2.8%  | 0.208  | 4,426,588 | 3.0%  | #N/A       | #N/A |