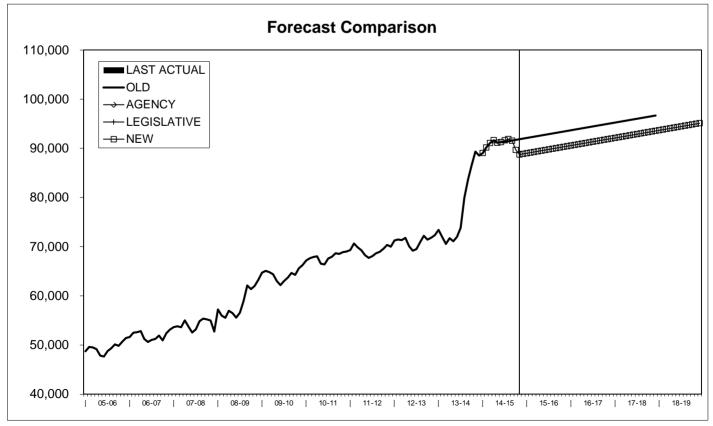

|          |           |       | PER    |           |       | PER    |           |       | PER    |           |       |            |      |
|----------|-----------|-------|--------|-----------|-------|--------|-----------|-------|--------|-----------|-------|------------|------|
|          | OLD       | % CHG | CAPITA | AGENCY    | % CHG | CAPITA | EDR       | % CHG | CAPITA | NEW       | % CHG | DIFFERENCE | %    |
| FY 14-15 | 3,722,551 | 7.7%  | 0.187  | 3,755,247 | 8.6%  | 0.189  | 3,755,233 | 8.6%  | 0.189  | 3,755,315 | 8.6%  | 32,764     | 0.9% |
| FY 15-16 | 3,869,392 | 3.9%  | 0.192  | 3,999,615 | 6.5%  | 0.198  | 3,998,680 | 6.5%  | 0.198  | 4,002,642 | 6.6%  | 133,250    | 3.4% |
| FY 16-17 | 4,010,603 | 3.6%  | 0.196  | 4,215,694 | 5.4%  | 0.206  | 4,159,952 | 4.0%  | 0.203  | 4,172,186 | 4.2%  | 161,584    | 4.0% |
| FY 17-18 | 4,151,840 | 3.5%  | 0.199  | 4,431,843 | 5.1%  | 0.213  | 4,279,487 | 2.9%  | 0.206  | 4,299,363 | 3.0%  | 147,523    | 3.6% |
| FY 18-19 | #N/A      | #N/A  | #N/A   | 4,648,040 | 4.9%  | 0.220  | 4,398,950 | 2.8%  | 0.208  | 4,426,588 | 3.0%  | #N/A       | #N/A |