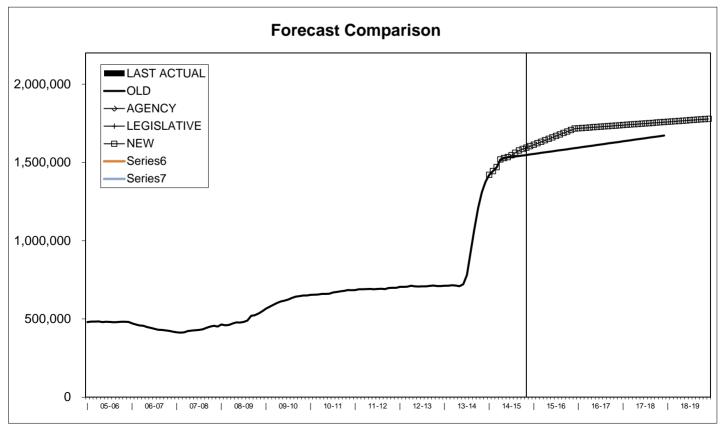

#### Children < 100% FPL Caseloads

|          |           |       | PER    |           |       | PER    |           |       | PER    |           |       |            |      |
|----------|-----------|-------|--------|-----------|-------|--------|-----------|-------|--------|-----------|-------|------------|------|
|          | OLD       | % CHG | CAPITA | AGENCY    | % CHG | CAPITA | EDR       | % CHG | CAPITA | NEW       | % CHG | DIFFERENCE | %    |
| FY 14-15 | 1,514,453 | 65.8% | 0.368  | 1,531,842 | 67.7% | 0.372  | 1,531,957 | 67.7% | 0.372  | 1,531,957 | 67.7% | 17,504     | 1.2% |
| FY 15-16 | 1,573,310 | 3.9%  | 0.379  | 1,660,831 | 8.4%  | 0.400  | 1,664,877 | 8.7%  | 0.401  | 1,664,877 | 8.7%  | 91,567     | 5.8% |
| FY 16-17 | 1,613,624 | 2.6%  | 0.384  | 1,768,473 | 6.5%  | 0.421  | 1,727,620 | 3.8%  | 0.412  | 1,727,620 | 3.8%  | 113,995    | 7.1% |
| FY 17-18 | 1,653,907 | 2.5%  | 0.390  | 1,876,050 | 6.1%  | 0.443  | 1,748,392 | 1.2%  | 0.413  | 1,748,392 | 1.2%  | 94,484     | 5.7% |
| FY 18-19 | #N/A      | #N/A  | #N/A   | 1,983,594 | 5.7%  | 0.464  | 1,769,164 | 1.2%  | 0.414  | 1,769,164 | 1.2%  | #N/A       | #N/A |