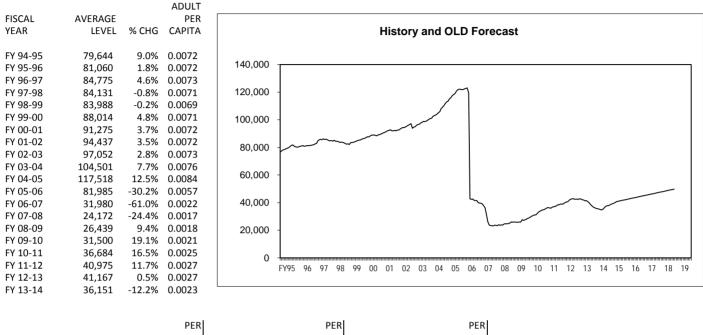

#### **Elderly and Disabled**

| %     |
|-------|
| 2.1%  |
| 7.5%  |
| 11.0% |
| 14.2% |
| #N/A  |
|       |

Social Services Estimating Conference July 21, 2015