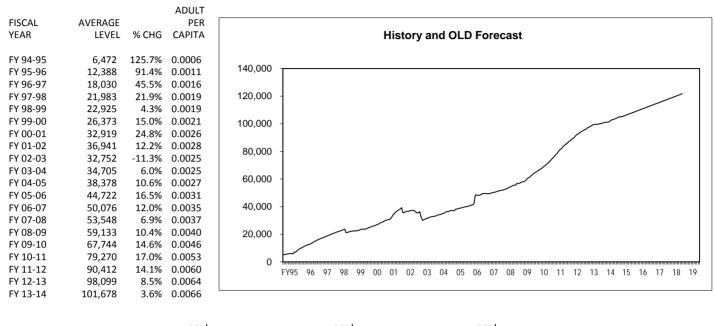

#### Children > 100% FPL Caseloads

|          |        |       | PER    |        |       | PER    |        |       | PER    |        |       |            |      |
|----------|--------|-------|--------|--------|-------|--------|--------|-------|--------|--------|-------|------------|------|
|          | OLD    | % CHG | CAPITA | AGENCY | % CHG | CAPITA | EDR    | % CHG | CAPITA | NEW    | % CHG | DIFFERENCE | %    |
| FY 14-15 | 78,840 | 6.0%  | 0.019  | 79,746 | 7.2%  | 0.019  | 79,751 | 7.2%  | 0.019  | 79,751 | 7.2%  | 910        | 1.2% |
| FY 15-16 | 81,213 | 3.0%  | 0.020  | 83,239 | 4.4%  | 0.020  | 83,707 | 5.0%  | 0.020  | 83,707 | 5.0%  | 2,494      | 3.1% |
| FY 16-17 | 82,837 | 2.0%  | 0.020  | 84,903 | 2.0%  | 0.020  | 86,095 | 2.9%  | 0.021  | 86,095 | 2.9%  | 3,258      | 3.9% |
| FY 17-18 | 84,494 | 2.0%  | 0.020  | 86,602 | 2.0%  | 0.020  | 88,483 | 2.8%  | 0.021  | 88,483 | 2.8%  | 3,989      | 4.7% |
| FY 18-19 | #N/A   | #N/A  | #N/A   | 88,334 | 2.0%  | 0.021  | 90,871 | 2.7%  | 0.021  | 90,871 | 2.7%  | #N/A       | #N/A |