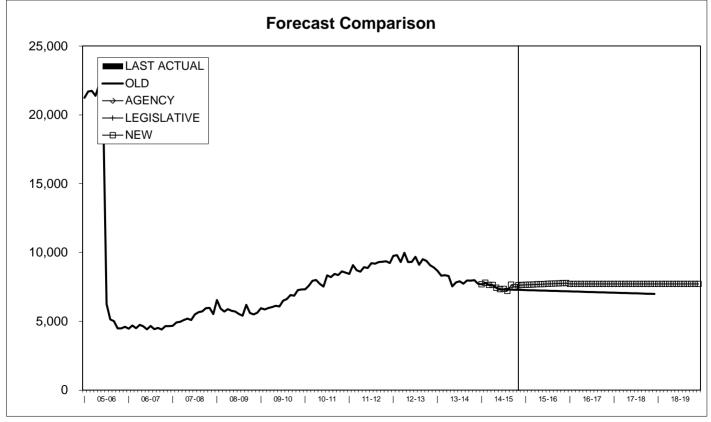

|          |           |       | PER    |           |       | PER    |           |       | PER    |           |       |            |      |
|----------|-----------|-------|--------|-----------|-------|--------|-----------|-------|--------|-----------|-------|------------|------|
|          | OLD       | % CHG | CAPITA | AGENCY    | % CHG | CAPITA | EDR       | % CHG | CAPITA | NEW       | % CHG | DIFFERENCE | %    |
| FY 14-15 | 3,722,551 | 7.7%  | 0.187  | 3,755,247 | 8.6%  | 0.189  | 3,755,233 | 8.6%  | 0.189  | 3,755,315 | 8.6%  | 32,764     | 0.9% |
| FY 15-16 | 3,869,392 | 3.9%  | 0.192  | 3,999,615 | 6.5%  | 0.198  | 3,998,680 | 6.5%  | 0.198  | 4,002,642 | 6.6%  | 133,250    | 3.4% |
| FY 16-17 | 4,010,603 | 3.6%  | 0.196  | 4,215,694 | 5.4%  | 0.206  | 4,159,952 | 4.0%  | 0.203  | 4,172,186 | 4.2%  | 161,584    | 4.0% |
| FY 17-18 | 4,151,840 | 3.5%  | 0.199  | 4,431,843 | 5.1%  | 0.213  | 4,279,487 | 2.9%  | 0.206  | 4,299,363 | 3.0%  | 147,523    | 3.6% |
| FY 18-19 | #N/A      | #N/A  | #N/A   | 4,648,040 | 4.9%  | 0.220  | 4,398,950 | 2.8%  | 0.208  | 4,426,588 | 3.0%  | #N/A       | #N/A |