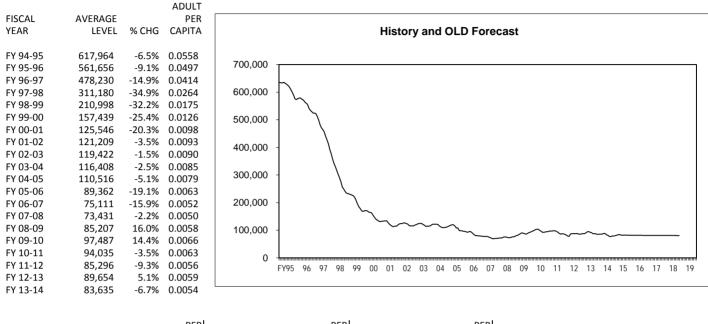

## **Total Medicaid Caseload**

| FISCAL<br>YEAR<br>FY 07-08<br>FY 08-09<br>FY 09-10 | AVERAGE<br>LEVEL<br>2,148,705<br>2,400,071<br>2,718,523 | % CHG<br>11.7%<br>13.3% | TOTAL<br>PER<br>CAPITA<br>0.115<br>0.128<br>0.144 |  |
|----------------------------------------------------|---------------------------------------------------------|-------------------------|---------------------------------------------------|--|
| FY 10-11                                           | 2,932,168                                               | 7.9%                    | 0.155                                             |  |
| FY 11-12                                           | 3,140,837                                               | 7.1%                    | 0.164                                             |  |
| FY 12-13                                           | 3,313,699                                               | 5.5%                    | 0.172                                             |  |
| FY 13-14                                           | 3,457,450                                               | 4.3%                    | 0.177                                             |  |
|                                                    |                                                         |                         |                                                   |  |