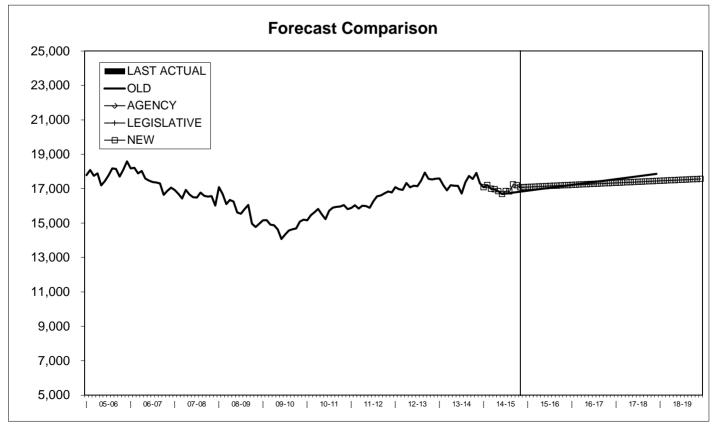

#### **SSI Caseloads**

|          |         |       | PER    |         |       | PER    |         |       | PER    |         |       |            |       |
|----------|---------|-------|--------|---------|-------|--------|---------|-------|--------|---------|-------|------------|-------|
|          | OLD     | % CHG | CAPITA | AGENCY  | % CHG | CAPITA | EDR     | % CHG | CAPITA | NEW     | % CHG | DIFFERENCE | %     |
| FY 14-15 | 668,315 | 2.6%  | 0.042  | 667,700 | 2.5%  | 0.042  | 667,645 | 2.5%  | 0.042  | 667,645 | 2.5%  | (671)      | -0.1% |
| FY 15-16 | 686,116 | 2.7%  | 0.043  | 684,028 | 2.4%  | 0.043  | 683,231 | 2.3%  | 0.043  | 683,231 | 2.3%  | (2,885)    | -0.4% |
| FY 16-17 | 704,620 | 2.7%  | 0.043  | 699,964 | 2.3%  | 0.043  | 698,927 | 2.3%  | 0.043  | 698,927 | 2.3%  | (5,693)    | -0.8% |
| FY 17-18 | 723,124 | 2.6%  | 0.044  | 715,900 | 2.3%  | 0.043  | 714,623 | 2.2%  | 0.043  | 714,623 | 2.2%  | (8,501)    | -1.2% |
| FY 18-19 | #N/A    | #N/A  | #N/A   | 731,836 | 2.2%  | 0.043  | 730,319 | 2.2%  | 0.043  | 730,319 | 2.2%  | #N/A       | #N/A  |