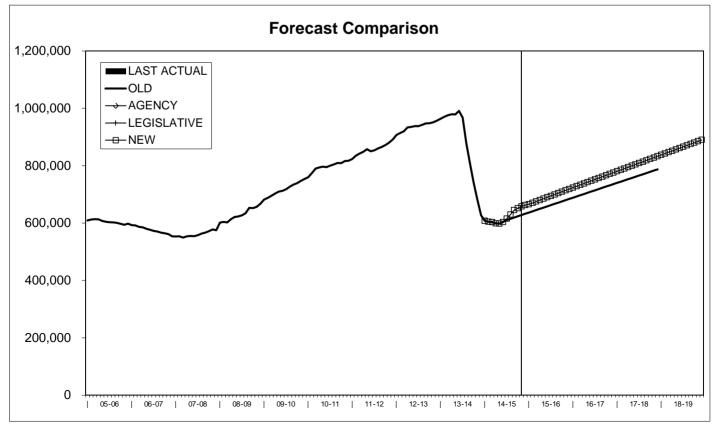

|          |           |       | PER    |           |       | PER    |           |       | PER    |           |       |            |      |
|----------|-----------|-------|--------|-----------|-------|--------|-----------|-------|--------|-----------|-------|------------|------|
|          | OLD       | % CHG | CAPITA | AGENCY    | % CHG | CAPITA | EDR       | % CHG | CAPITA | NEW       | % CHG | DIFFERENCE | %    |
| FY 14-15 | 3,722,551 | 7.7%  | 0.187  | 3,755,247 | 8.6%  | 0.189  | 3,755,233 | 8.6%  | 0.189  | 3,755,315 | 8.6%  | 32,764     | 0.9% |
| FY 15-16 | 3,869,392 | 3.9%  | 0.192  | 3,999,615 | 6.5%  | 0.198  | 3,998,680 | 6.5%  | 0.198  | 4,002,642 | 6.6%  | 133,250    | 3.4% |
| FY 16-17 | 4,010,603 | 3.6%  | 0.196  | 4,215,694 | 5.4%  | 0.206  | 4,159,952 | 4.0%  | 0.203  | 4,172,186 | 4.2%  | 161,584    | 4.0% |
| FY 17-18 | 4,151,840 | 3.5%  | 0.199  | 4,431,843 | 5.1%  | 0.213  | 4,279,487 | 2.9%  | 0.206  | 4,299,363 | 3.0%  | 147,523    | 3.6% |
| FY 18-19 | #N/A      | #N/A  | #N/A   | 4,648,040 | 4.9%  | 0.220  | 4,398,950 | 2.8%  | 0.208  | 4,426,588 | 3.0%  | #N/A       | #N/A |