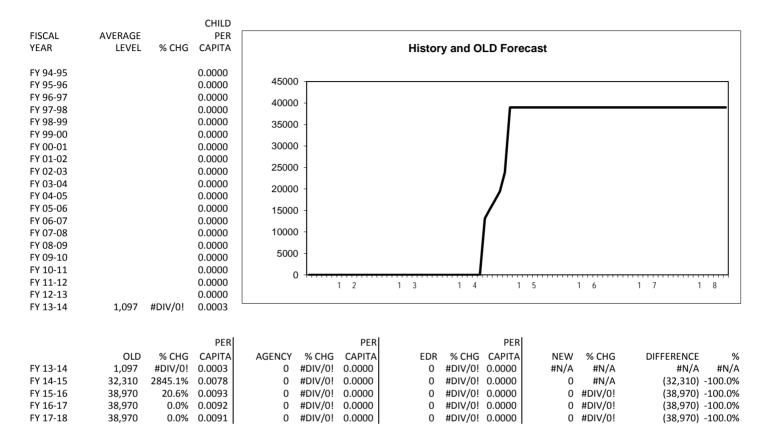

#### **TANF-UP Persons Receiving Grants Caseloads**

FY 16-17

FY 17-18

FY 18-19

4,501

4.501

#N/A

0.1%

0.0%

#N/A

0.0003

0.0003

#N/A

4,189

4.182

4,175

-1.4%

-0.2%

0.0003

0.0003

-0.2% 0.0002

4,189

4.182

4,175

-1.4% 0.0003

-0.2% 0.0003

-0.2% 0.0002

4,189

4.182

4,175

-1.4%

-0.2%

-0.2%

(312)

(319)

#N/A

-6.9%

-7.1%

#N/A

Social Services Estimating Conference July 21, 2015