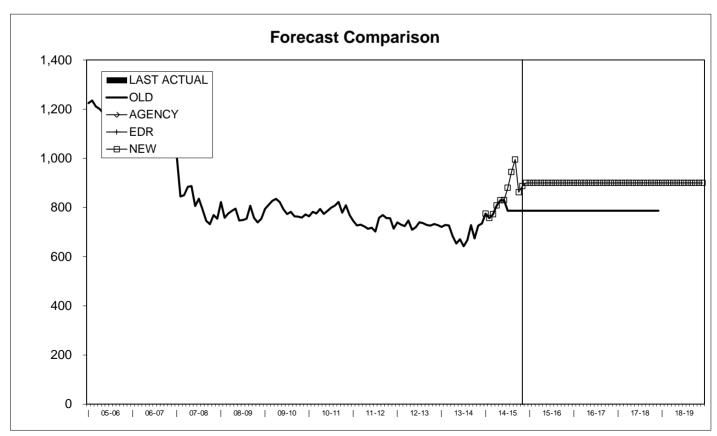

#### **Children Under 1 Year**

FY 18-19

#N/A

#N/A

#N/A

795

0.0% 0.0002

900

0.0% 0.0002

900

0.0%

#N/A

#N/A

Social Services Estimating Conference July 21, 2015