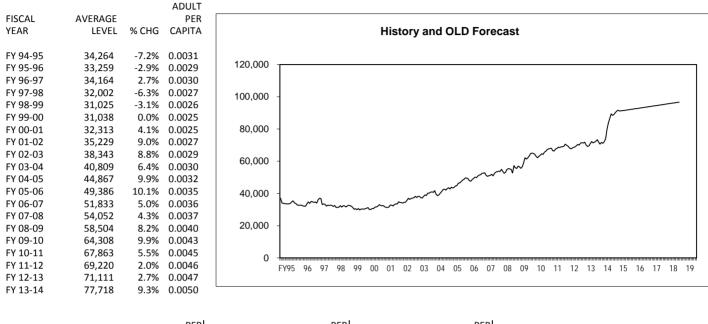

## **Total Medicaid Caseload**

| FISCAL<br>YEAR<br>FY 07-08<br>FY 08-09<br>FY 09-10 | AVERAGE<br>LEVEL<br>2,148,705<br>2,400,071<br>2,718,523 | % CHG<br>11.7%<br>13.3% | TOTAL<br>PER<br>CAPITA<br>0.115<br>0.128<br>0.144 |  |
|----------------------------------------------------|---------------------------------------------------------|-------------------------|---------------------------------------------------|--|
| FY 10-11                                           | 2,932,168                                               | 7.9%                    | 0.155                                             |  |
| FY 11-12                                           | 3,140,837                                               | 7.1%                    | 0.164                                             |  |
| FY 12-13                                           | 3,313,699                                               | 5.5%                    | 0.172                                             |  |
| FY 13-14                                           | 3,457,450                                               | 4.3%                    | 0.177                                             |  |
|                                                    |                                                         |                         |                                                   |  |