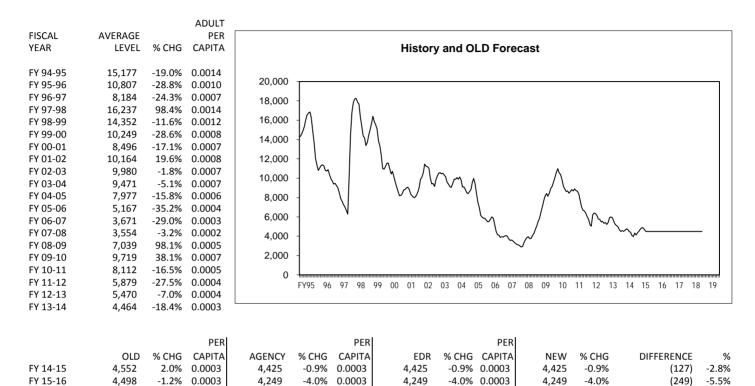

#### **General Assistance Caseloads**

|          |        |       | PER    |        |       | PER    |        |       | PER    |        |       |            |       |
|----------|--------|-------|--------|--------|-------|--------|--------|-------|--------|--------|-------|------------|-------|
|          | OLD    | % CHG | CAPITA | AGENCY | % CHG | CAPITA | EDR    | % CHG | CAPITA | NEW    | % CHG | DIFFERENCE | %     |
| FY 14-15 | 14,131 | 19.3% | 0.0009 | 14,943 | 26.2% | 0.0009 | 14,942 | 26.2% | 0.0009 | 14,942 | 26.2% | 811        | 5.7%  |
| FY 15-16 | 15,752 | 11.5% | 0.0010 | 19,184 | 28.4% | 0.0012 | 18,762 | 25.6% | 0.0012 | 18,762 | 25.6% | 3,010      | 19.1% |
| FY 16-17 | 16,760 | 6.4%  | 0.0010 | 22,484 | 17.2% | 0.0014 | 20,621 | 9.9%  | 0.0013 | 20,621 | 9.9%  | 3,861      | 23.0% |
| FY 17-18 | 17,768 | 6.0%  | 0.0011 | 25,784 | 14.7% | 0.0016 | 21,941 | 6.4%  | 0.0013 | 21,941 | 6.4%  | 4,173      | 23.5% |
| FY 18-19 | #N/A   | #N/A  | #N/A   | 29,084 | 12.8% | 0.0017 | 23,261 | 6.0%  | 0.0014 | 23,261 | 6.0%  | #N/A       | #N/A  |
|          |        |       |        |        |       |        |        |       |        |        |       |            |       |