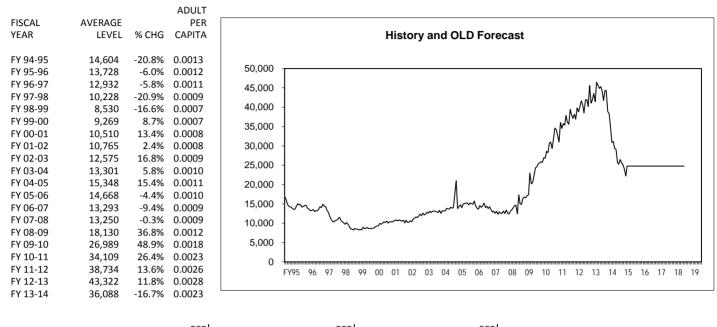

#### **TANF-UP Persons Receiving Grants Caseloads**

FY 16-17

FY 17-18

FY 18-19

4,501

4.501

#N/A

0.1%

#### **TANF-UP Medical Assistance Only Caseloads**

Social Services Estimating Conference July 21, 2015

#### **Public Medical Assistance Caseloads**

Social Services Estimating Conference July 21, 2015