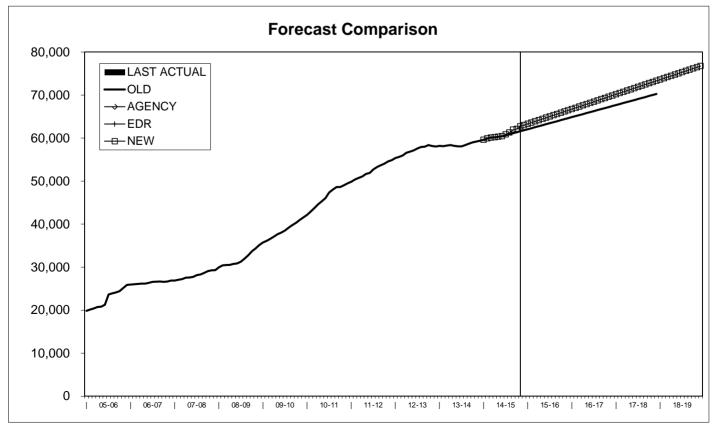

|          |           |       | PER    |           |       | PER    |           |       | PER    |           |       |            |      |
|----------|-----------|-------|--------|-----------|-------|--------|-----------|-------|--------|-----------|-------|------------|------|
|          | OLD       | % CHG | CAPITA | AGENCY    | % CHG | CAPITA | EDR       | % CHG | CAPITA | NEW       | % CHG | DIFFERENCE | %    |
| FY 14-15 | 3,722,551 | 7.7%  | 0.187  | 3,755,247 | 8.6%  | 0.189  | 3,755,233 | 8.6%  | 0.189  | 3,755,315 | 8.6%  | 32,764     | 0.9% |
| FY 15-16 | 3,869,392 | 3.9%  | 0.192  | 3,999,615 | 6.5%  | 0.198  | 3,998,680 | 6.5%  | 0.198  | 4,002,642 | 6.6%  | 133,250    | 3.4% |
| FY 16-17 | 4,010,603 | 3.6%  | 0.196  | 4,215,694 | 5.4%  | 0.206  | 4,159,952 | 4.0%  | 0.203  | 4,172,186 | 4.2%  | 161,584    | 4.0% |
| FY 17-18 | 4,151,840 | 3.5%  | 0.199  | 4,431,843 | 5.1%  | 0.213  | 4,279,487 | 2.9%  | 0.206  | 4,299,363 | 3.0%  | 147,523    | 3.6% |
| FY 18-19 | #N/A      | #N/A  | #N/A   | 4,648,040 | 4.9%  | 0.220  | 4,398,950 | 2.8%  | 0.208  | 4,426,588 | 3.0%  | #N/A       | #N/A |