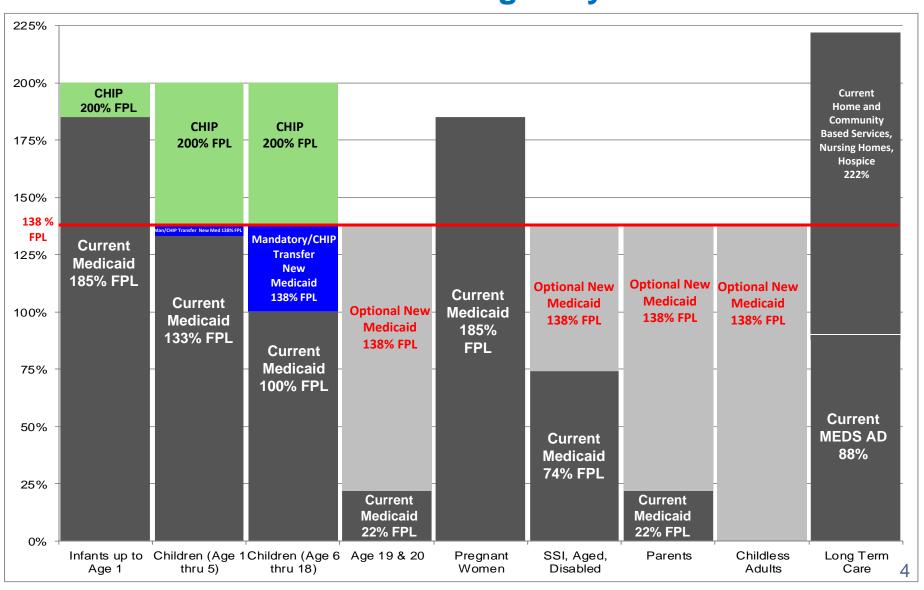

Caseload Estimating Conference—The Conference adopted a caseload projection for Fiscal Year 2014-15 that was 117,530 (3.24%) higher than the one adopted in February 2014, and increased the projection for Fiscal Year 2015-16 by 50,003 (1.32%). Changes related to the Patient Protection and Affordable Care Act (PPACA) had a significant impact on this forecast. In this regard, coding modifications to the FLORIDA system, the impact of woodworking (those eligible but not enrolled) and new entrants through the federal health insurance exchange, as well as the yet-to-be-quantified impact of the transition to the use of the Modified Adjusted Gross Income (MAGI) as the basis for Medicaid eligibility determination have resulted in substantial adjustments—both positive and negative—in the number of individuals in several eligibility categories. This is particularly evident for the TANF, Categorically Eligible, and Medically Needy groups, with decreases ranging from 31.5% to 98.4% in FY 2014-15. The transition of children from these groups to Children <100% of the Federal Poverty Level coupled with new child entrants led to growth of 122.4% in this category. In addition, Title XXI Children are forecast to reach nearly 129,000 in FY 2014-15 and more than 133,000 in 2015-16, from the FY 2013-14 level of 42,229.

|                                  |           | FY 2014-15 |        |           | FY 2015-16 |        |
|----------------------------------|-----------|------------|--------|-----------|------------|--------|
| Caseload Changes                 | NEW       | change     | % chg  | NEW       | change     | % chg  |
| SSI                              | 670,571   | (915)      | -0.1%  | 689,711   | (1,491)    | -0.2%  |
| MEDS Elderly & Disabled          | 40,505    | 4,583      | 12.8%  | 41,813    | 4,816      | 13.0%  |
| Medically Needy                  | 39,534    | (18,188)   | -31.5% | 42,065    | (19,868)   | -32.1% |
| TANF                             | 558,525   | (592,331)  | -51.5% | 570,803   | (648,333)  | -53.2% |
| Categorically Eligible           | 4,254     | (256,141)  | -98.4% | 3,919     | (259,187)  | -98.5% |
| MEDS Pregnant Women <100% FPL    | 90,327    | 15,808     | 21.2%  | 91,887    | 15,496     | 20.3%  |
| MEDS Pregnant Women >100% FPL    | 18,502    | 326        | 1.8%   | 19,438    | 590        | 3.1%   |
| MEDS Children <100% FPL          | 1,640,276 | 902,884    | 122.4% | 1,662,236 | 910,049    | 121.0% |
| MEDS Children > 100% FPL         | 84,209    | (13,015)   | -13.4% | 91,428    | (17,918)   | -16.4% |
| Children Title XXI               | 128,858   | 79,132     | 159.1% | 133,015   | 70,519     | 112.8% |
| Qualified Medicare Beneficiaries | 396,028   | (2,947)    | -0.7%  | 419,740   | (2,966)    | -0.7%  |
| Family Planning Waiver           | 60,000    | 0          | 0.0%   | 60,000    | 0          | 0.0%   |
| General Assistance               | 12,181    | (1,668)    | -12.0% | 12,973    | (1,704)    | -11.6% |
| TOTAL                            | 3,743,770 | 117,530    | 3.2%   | 3,839,027 | 50,003     | 1.3%   |