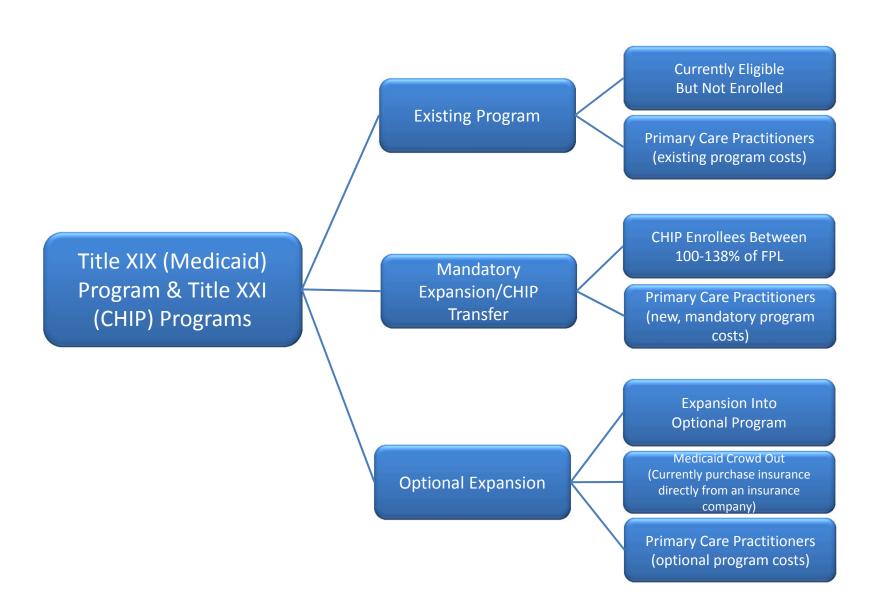

Caseload Estimating Conference—The Conference adopted a caseload projection for Fiscal Year 2014-15 that was 117,530 (3.24%) higher than the one adopted in February 2014, and increased the projection for Fiscal Year 2015-16 by 50,003 (1.32%). Changes related to the Patient Protection and Affordable Care Act (PPACA) had a significant impact on this forecast. In this regard, coding modifications to the FLORIDA system, the impact of woodworking (those eligible but not enrolled) and new entrants through the federal health insurance exchange, as well as the yet-to-be-quantified impact of the transition to the use of the Modified Adjusted Gross Income (MAGI) as the basis for Medicaid eligibility determination have resulted in substantial adjustments—both positive and negative—in the number of individuals in several eligibility categories. This is particularly evident for the TANF, Categorically Eligible, and Medically Needy groups, with decreases ranging from 31.5% to 98.4% in FY 2014-15. The transition of children from these groups to Children <100% of the Federal Poverty Level coupled with new child entrants led to growth of 122.4% in this category. In addition, Title XXI Children are forecast to reach nearly 129,000 in FY 2014-15 and more than 133,000 in 2015-16, from the FY 2013-14 level of 42,229.

|                                  |           | FY 2014-15 |        |           | FY 2015-16 |        |
|----------------------------------|-----------|------------|--------|-----------|------------|--------|
| Caseload Changes                 | NEW       | change     | % chg  | NEW       | change     | % chg  |
| SSI                              | 670,571   | (915)      | -0.1%  | 689,711   | (1,491)    | -0.2%  |
| MEDS Elderly & Disabled          | 40,505    | 4,583      | 12.8%  | 41,813    | 4,816      | 13.0%  |
| Medically Needy                  | 39,534    | (18,188)   | -31.5% | 42,065    | (19,868)   | -32.1% |
| TANF                             | 558,525   | (592,331)  | -51.5% | 570,803   | (648,333)  | -53.2% |
| Categorically Eligible           | 4,254     | (256,141)  | -98.4% | 3,919     | (259,187)  | -98.5% |
| MEDS Pregnant Women <100% FPL    | 90,327    | 15,808     | 21.2%  | 91,887    | 15,496     | 20.3%  |
| MEDS Pregnant Women >100% FPL    | 18,502    | 326        | 1.8%   | 19,438    | 590        | 3.1%   |
| MEDS Children <100% FPL          | 1,640,276 | 902,884    | 122.4% | 1,662,236 | 910,049    | 121.0% |
| MEDS Children > 100% FPL         | 84,209    | (13,015)   | -13.4% | 91,428    | (17,918)   | -16.4% |
| Children Title XXI               | 128,858   | 79,132     | 159.1% | 133,015   | 70,519     | 112.8% |
| Qualified Medicare Beneficiaries | 396,028   | (2,947)    | -0.7%  | 419,740   | (2,966)    | -0.7%  |
| Family Planning Waiver           | 60,000    | 0          | 0.0%   | 60,000    | 0          | 0.0%   |
| General Assistance               | 12,181    | (1,668)    | -12.0% | 12,973    | (1,704)    | -11.6% |
| TOTAL                            | 3,743,770 | 117,530    | 3.2%   | 3,839,027 | 50,003     | 1.3%   |