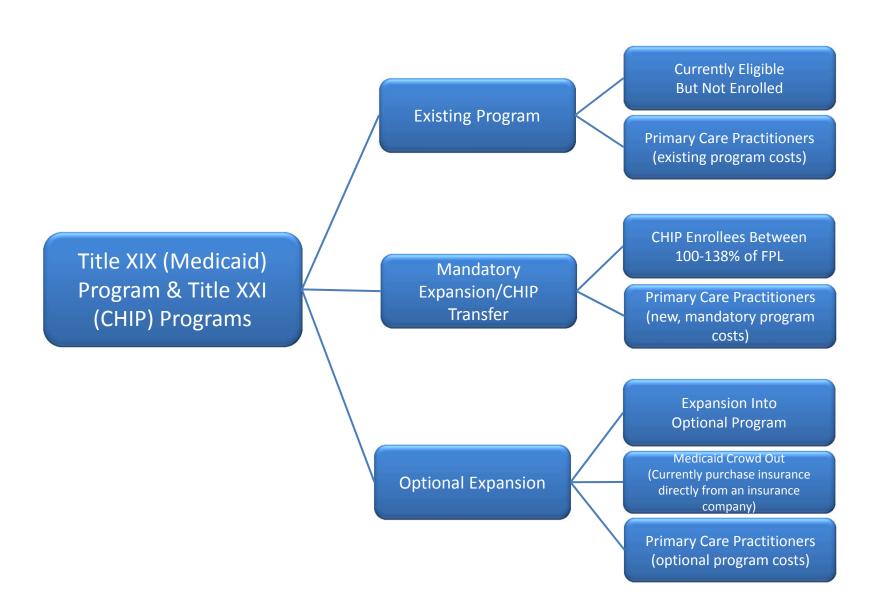

Caseload Estimating Conference—The Conference adopted a caseload projection for Fiscal Year 2013-14 that was 41,333 (1.20%) higher than the one adopted in February 2013, and increased the projection for Fiscal Year 2014-15 by 110,266 (3.08%). In general, except for the TANF, Pregnant Women above 100% FPL, and Children above 100% FPL eligibility groups, growth rates adopted last winter have been modestly reduced in the new forecast. Overall, the new forecast anticipates a 5.1% increase in caseloads in Fiscal Year 2013-14 from the previous fiscal year, driven mostly by an increase in newly eligible children. The table below summarizes the revisions to the forecast relative to the estimates adopted in February 2013.

|                                  |           | FY 2013-14 |         |           | FY 2014-15 |          |
|----------------------------------|-----------|------------|---------|-----------|------------|----------|
| Caseload Changes                 | NEW       | change     | % chg   | NEW       | change     | % chg    |
| SSI                              | 655,778   | (4,087)    | -0.6%   | 676,754   | (5,215)    | -0.8%    |
| MEDS Elderly & Disabled          | 40,511    | (3,299)    | -7.5%   | 43,511    | (3,299)    | -7.1%    |
| Medically Needy                  | 57,020    | (1,166)    | -2.0%   | 61,964    | (1,394)    | -2.2%    |
| TANF                             | 1,085,376 | 25,680     | 2.4%    | 1,153,786 | 56,207     | 5.1%     |
| Categorically Eligible           | 260,676   | (3,295)    | -1.3%   | 263,675   | (11,327)   | -4.1%    |
| MEDS Pregnant Women <100% FPL    | 72,691    | (336)      | -0.5%   | 74,083    | (840)      | -1.1%    |
| MEDS Pregnant Women >100% FPL    | 18,192    | 37         | 0.2%    | 19,236    | 25         | 0.1%     |
| MEDS Children <100% FPL          | 720,343   | (7,139)    | -1.0%   | 736,063   | (11,147)   | -1.5%    |
| MEDS Children > 100% FPL         | 80,944    | 3,504      | 4.5%    | 98,391    | 18,538     | 23.2%    |
| Children Title XXI               | 36,428    | 35,689     | 4829.3% | 74,935    | 74,196     | 10040.1% |
| Qualified Medicare Beneficiaries | 380,500   | (4,251)    | -1.1%   | 408,712   | (5,475)    | -1.3%    |
| Family Planning Waiver           | 60,000    | -          | 0.0%    | 60,000    | -          | 0.0%     |
| General Assistance               | 15,322    | (3)        | -0.0%   | 17,243    | (4)        | -0.0%    |
| TOTAL                            | 3,483,779 | 41,333     | 1.2%    | 3,688,351 | 110,266    | 3.1%     |