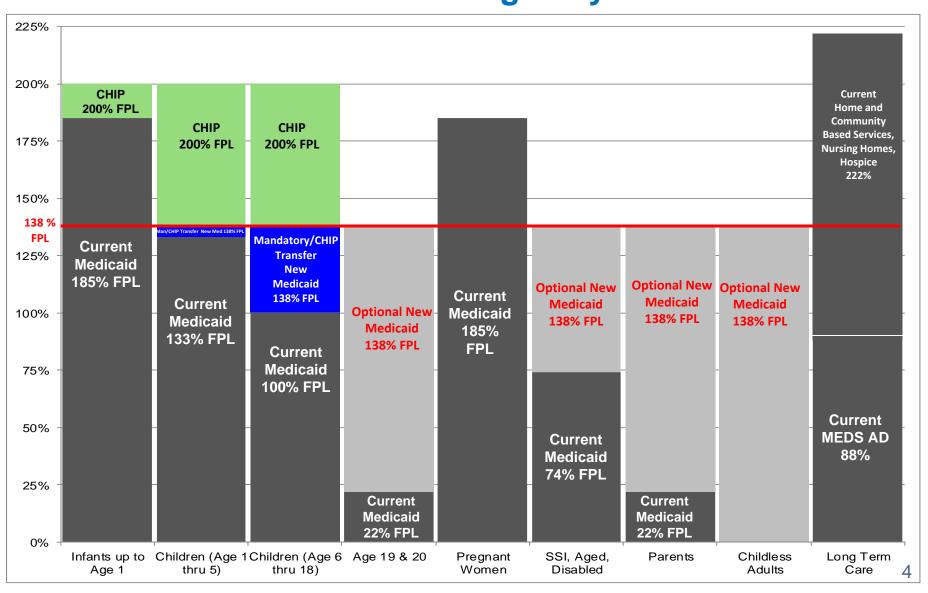

Caseload Estimating Conference—The Conference adopted a caseload projection for Fiscal Year 2013-14 that was 41,333 (1.20%) higher than the one adopted in February 2013, and increased the projection for Fiscal Year 2014-15 by 110,266 (3.08%). In general, except for the TANF, Pregnant Women above 100% FPL, and Children above 100% FPL eligibility groups, growth rates adopted last winter have been modestly reduced in the new forecast. Overall, the new forecast anticipates a 5.1% increase in caseloads in Fiscal Year 2013-14 from the previous fiscal year, driven mostly by an increase in newly eligible children. The table below summarizes the revisions to the forecast relative to the estimates adopted in February 2013.

|                                  |           | FY 2013-14 |         |           | FY 2014-15 |          |
|----------------------------------|-----------|------------|---------|-----------|------------|----------|
| Caseload Changes                 | NEW       | change     | % chg   | NEW       | change     | % chg    |
| SSI                              | 655,778   | (4,087)    | -0.6%   | 676,754   | (5,215)    | -0.8%    |
| MEDS Elderly & Disabled          | 40,511    | (3,299)    | -7.5%   | 43,511    | (3,299)    | -7.1%    |
| Medically Needy                  | 57,020    | (1,166)    | -2.0%   | 61,964    | (1,394)    | -2.2%    |
| TANF                             | 1,085,376 | 25,680     | 2.4%    | 1,153,786 | 56,207     | 5.1%     |
| Categorically Eligible           | 260,676   | (3,295)    | -1.3%   | 263,675   | (11,327)   | -4.1%    |
| MEDS Pregnant Women <100% FPL    | 72,691    | (336)      | -0.5%   | 74,083    | (840)      | -1.1%    |
| MEDS Pregnant Women >100% FPL    | 18,192    | 37         | 0.2%    | 19,236    | 25         | 0.1%     |
| MEDS Children <100% FPL          | 720,343   | (7,139)    | -1.0%   | 736,063   | (11,147)   | -1.5%    |
| MEDS Children > 100% FPL         | 80,944    | 3,504      | 4.5%    | 98,391    | 18,538     | 23.2%    |
| Children Title XXI               | 36,428    | 35,689     | 4829.3% | 74,935    | 74,196     | 10040.1% |
| Qualified Medicare Beneficiaries | 380,500   | (4,251)    | -1.1%   | 408,712   | (5,475)    | -1.3%    |
| Family Planning Waiver           | 60,000    | -          | 0.0%    | 60,000    | -          | 0.0%     |
| General Assistance               | 15,322    | (3)        | -0.0%   | 17,243    | (4)        | -0.0%    |
| TOTAL                            | 3,483,779 | 41,333     | 1.2%    | 3,688,351 | 110,266    | 3.1%     |

# SOCIAL SERVICES ESTIMATING CONFERENCE - June 2013 forecast MEDICAID CASELOADS

|                           | SSI               | TANF              | CAT.<br>ELIGIBLE   | MEDICALLY<br>NEEDY | PREGNANT<br>WOMEN<br><100% FPL | CHILDREN<br><100% FPL       | ELDERLY &<br>DISABLED<br>< 88% FPL | QMB<br>SLMB<br>QI | PREGNANT<br>WOMEN<br>>100% FPL | CHILDREN<br>>100% FPL | CHILDREN<br>Title XXI | FAMILY<br>PLANNING<br>WAIVER | GENERAL<br>ASSIST. | TOTAL             |
|---------------------------|-------------------|-------------------|--------------------|--------------------|--------------------------------|-----------------------------|------------------------------------|-------------------|--------------------------------|-----------------------|-----------------------|------------------------------|--------------------|-------------------|
| <b>FY 2012-1</b> 3<br>OLD | 637,352           | 1,023,565         | 257,907            | 52,991             | 71,086                         | 710,104                     | 42,216                             | 355,429           | 17,230                         | 75,182                | 734                   | 60,024                       | 12,092             | 3,315,913         |
| NEW                       | 636,471           | 1,025,729         | 258,484            | 52,762             | 71,077                         | 709,058                     | 41,268                             | 354,465           | 17,322                         | 74,993                | 731                   | 59,563                       | 12,328             | 3,314,251         |
| change                    | (882)<br>-0.14%   | 2,164<br>0.21%    | 578<br>0.22%       | (229)<br>-0.43%    | (10)<br>-0.01%                 | (1,046)<br>-0.15%           | (949)<br>-2.25%                    | (965)<br>-0.27%   | 93<br>0.54%                    | (189)<br>-0.25%       | (3)<br>-0.42%         | (461)<br>-0.77%              | 236<br>1.95%       | (1,662)<br>-0.05% |
| FY 2013-14                |                   |                   |                    |                    |                                |                             |                                    |                   |                                |                       |                       |                              |                    |                   |
| OLD                       | 659,865           | 1,059,696         | 263,971            | 58,186             | 73,027                         | 727,482                     | 43,810                             | 384,751           | 18,155                         | 77,441                | 739                   | 60,000                       | 15,325             | 3,442,446         |
| NEW                       | 655,778           | 1,085,376         | 260,676            | 57,020             | 72,691                         | 720,343                     | 40,511                             | 380,500           | 18,192                         | 80,944                | 36,428                | 60,000                       | 15,322             | 3,483,779         |
| change                    | (4,087)<br>-0.62% | 25,680<br>2.42%   | (3,295)<br>-1.25%  | (1,166)<br>-2.00%  | (336)<br>-0.46%                | (7,139)<br>-0.98%           | (3,299)<br>-7.53%                  | (4,251)<br>-1.10% | 37<br>0.20%                    | 3,504<br>4.52%        | 35,689<br>4829.30%    | 0<br>0.00%                   | (3)<br>-0.02%      | 41,333<br>1.20%   |
| FY 2014-15                |                   |                   |                    |                    |                                |                             |                                    |                   |                                |                       |                       |                              |                    |                   |
| OLD                       | 681,969           | 1,097,579         | 275,002            | 63,358             | 74,923                         | 747,210                     | 46,810                             | 414,187           | 19,211                         | 79,853                | 739                   | 60,000                       | 17,247             | 3,578,085         |
| NEW                       | 676,754           | 1,153,786         | 263,675            | 61,964             | 74,083                         | 736,063                     | 43,511                             | 408,712           | 19,236                         | 98,391                | 74,935                | 60,000                       | 17,243             | 3,688,351         |
| change                    | (5,215)<br>-0.76% | 56,207<br>5.12%   | (11,327)<br>-4.12% | (1,394)<br>-2.20%  | (840)<br>-1.12%                | (11,147)<br>-1.49%          | (3,299)<br>-7.05%                  | (5,475)<br>-1.32% | 25<br>0.13%                    | 18,538<br>23.22%      | 74,196<br>10040.05%   | 0<br>0.00%                   | (4)<br>-0.02%      | 110,266<br>3.08%  |
| <b>FY 2015-1</b> 6<br>OLD | 704,073           | 1,134,385         | 286,205            | 68,530             | 76,819                         | 766,938                     | 49,810                             | 443,623           | 20,267                         | 82,265                | 739                   | 60,000                       | 18,987             | 3,712,639         |
| NEW                       | 697,730           | 1,223,277         | 266,653            | 66,908             | 75,475                         | 751,783                     | 46,511                             | 436,924           | 20,280                         | 111,137               | 78,344                | 60,000                       | 18,983             | 3,854,003         |
| change                    | (6,343)<br>-0.90% | 88,893<br>7.84%   | (19,553)<br>-6.83% | (1,622)<br>-2.37%  | (1,344)<br>-1.75%              | (15 <b>,1</b> 55)<br>-1.98% | (3,299)<br>-6.62%                  | (6,699)<br>-1.51% | 13<br>0.06%                    | 28,872<br>35.10%      | 77,605<br>10501.35%   | 0<br>0.00%                   | (4)<br>-0.02%      | 141,364<br>3.81%  |
| FY 2016-17                |                   |                   |                    |                    |                                |                             |                                    |                   |                                |                       |                       |                              |                    |                   |
| OLD                       | 726,177           | 1,171,266         | 297,400            | 73,702             | 78,715                         | 786,666                     | 52,810                             | 473,059           | 21,323                         | 84,677                | 739                   | 60,000                       | 20,727             | 3,847,258         |
| NEW                       | 718,706           | 1,291,253         | 269,609            | 71,852             | 76,867                         | 767,503                     | 49,511                             | 465,136           | 21,324                         | 124,181               | 82,141                | 60,000                       | 20,723             | 4,018,804         |
| change                    | (7,471)<br>-1.03% | 119,987<br>10.24% | (27,791)<br>-9.34% | (1,850)<br>-2.51%  | (1,848)<br>-2.35%              | (19,163)<br>-2.44%          | (3,299)<br>-6.25%                  | (7,923)<br>-1.67% | <b>1</b><br>0.00%              | 39,504<br>46.65%      | 81,402<br>11015.16%   | 0<br>0.00%                   | (4)<br>-0.02%      | 171,546<br>4.46%  |