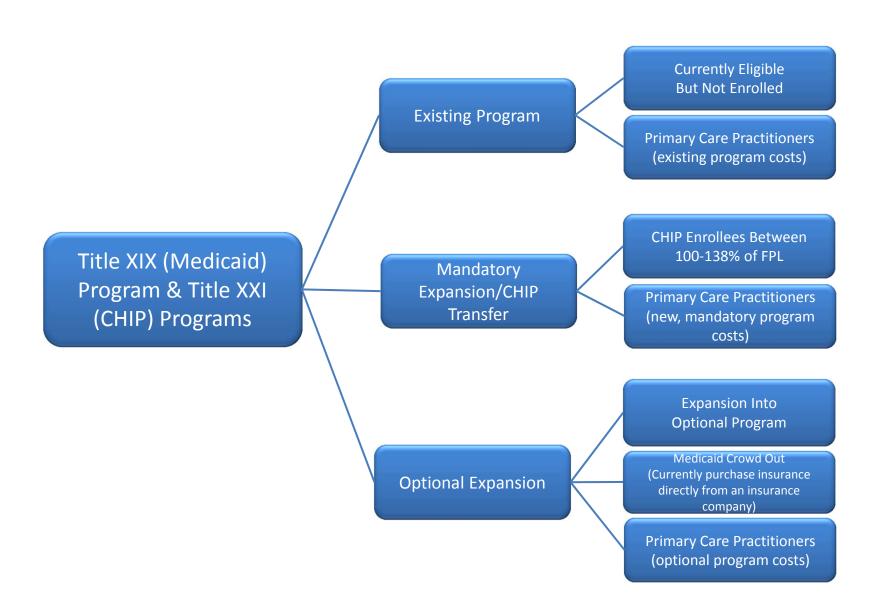

|  |  |  |  |  |  |  |
|                                       |          |          |          |  |  |  |  |  |  |  |
| FFY 2014                              | 0.5879   | 0.5879   | 0.0000 p |  |  |  |  |  |  |  |
| FFY 2015                              | 0.5884   | 0.5896   | 0.0012   |  |  |  |  |  |  |  |
| FFY 2016                              | 0.5912   | 0.5927   | 0.0015   |  |  |  |  |  |  |  |
| FFY 2017                              | 0.5914   | 0.5932   | 0.0018   |  |  |  |  |  |  |  |

Federal Medical Assistance Percentage formula:

per Fed Register Nov 2012

## **Social Services Estimating Conference**

Estimates Related to Federal Affordable Care Act: Title XIX (Medicaid) & Title XXI (CHIP) Programs

ADOPTED
REVISED PER CONFERENCE
March 7, 2013

### **Scope of Analysis**



## **Assumptions Related to Medicaid and CHIP**

| KEY ELEMENT                                        | Affordable Care Act                                                                                                                                                                                                                                                                                                                              |
|----------------------------------------------------|-------------------------------------------------------------------------------------------------------------------------------------------------------------------------------------------------------------------------------------------------------------------------------------------------------------