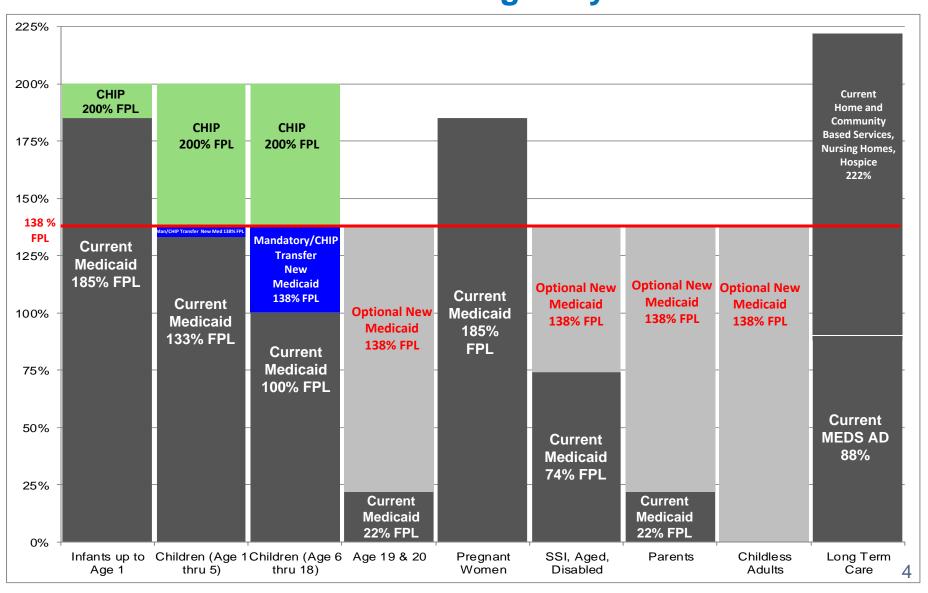

| Since the analysis begins on July 1, 2013 (2013-2014 State Fiscal Year), and the enhanced CHIP FMAP does not begin until 10/1/2015, the following FMAP levels are used for CHIP eligible but not enrolled based on 3/13 FMAP calculation:  •71.03% SFY 2013-2014  •71.24% SFY 2014-2015  •88.69% SFY 2015-2016  •94.52% SFY 2016-2017 and beyond |
| Increased Rate for Practitioners(BOTH<br>PROGRAMS) | 100% federal funded increase to select codes for primary care providers for 2013 and 2014. This impacts approximately 35% of primary care codes under the Florida Medicaid Program. The estimates for the primary care fee increase reflect the details included in the November 2012 CMS rule relating to the fee increase.                     |

# **Existing and Optional Medicaid / CHIP Eligibility Levels**



### **Cost Assumptions for Medicaid Expansion**

- The 2009-2011 3-Year American Community Survey (Public Use Microdata Sample) used for all populations except the Mandatory New Medicaid.
- The eligible population will increase each year by the annual growth rate in the total population of Florida for the Medicaid and CHIP Eligible but not Enrolled populations and the Newly Eligible population.
- The cost in per member per month (PMPM) will increase each year by the Chained Price Index for Medical Services.
- There will be an annual Health Insurance Tax (HIT) imposed on Medicaid Managed Care rates.
- Impacts are not included for the potential monthly user fee to support the operation of the Federal Exchange which may be a 3.5 percent of premium charge.
- Impacts are not included for the