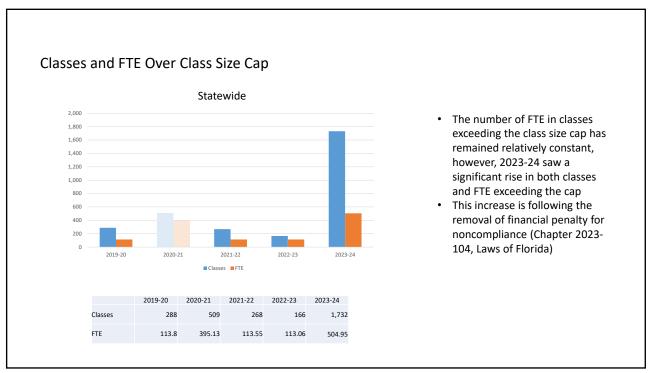

The Conference also had a separate discussion regarding the latest data available for public school teachers. The principals agreed to continue monitoring this data; however, the Conference saw no reason to provide a methodological adjustment at this time.