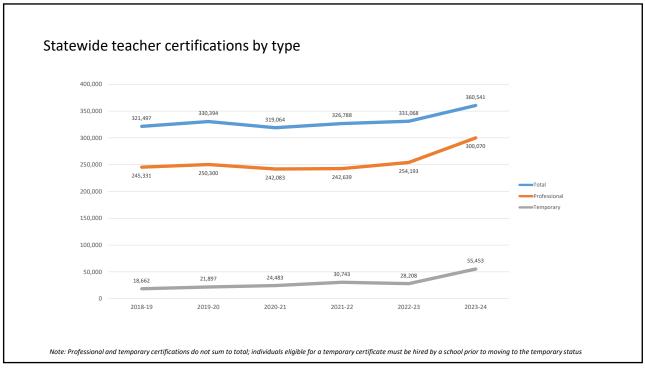

The Conference also had a separate discussion regarding the latest data available for public school teachers. The principals agreed to continue monitoring this data; however, the Conference saw no reason to provide a methodological adjustment at this time.