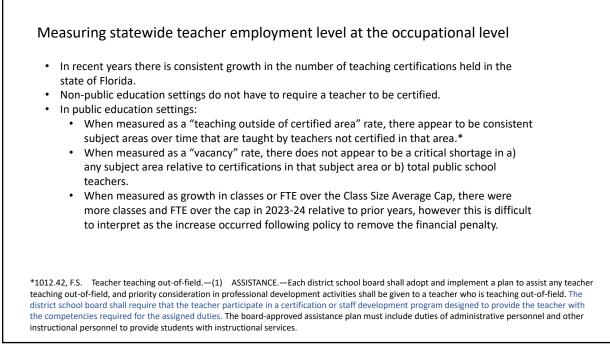

The Conference also had a separate discussion regarding the latest data available for public school teachers. The principals agreed to continue monitoring this data; however, the Conference saw no reason to provide a methodological adjustment at this time.