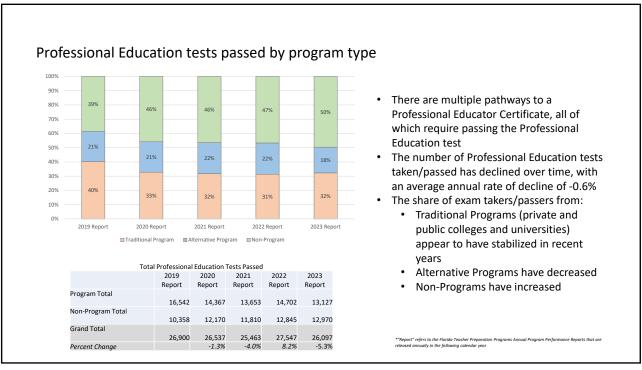

The Conference also had a separate discussion regarding the latest data available for public school teachers. The principals agreed to continue monitoring this data; however, the Conference saw no reason to provide a methodological adjustment at this time.