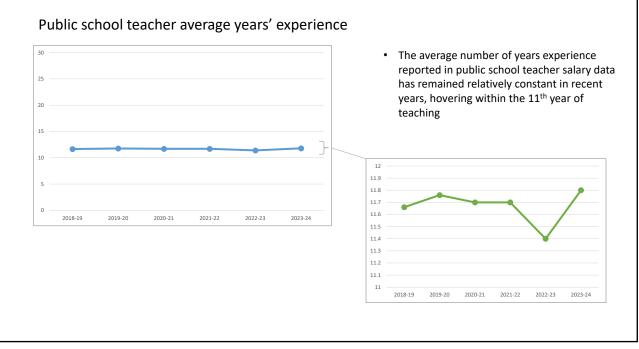

The Conference also had a separate discussion regarding the latest data available for public school teachers. The principals agreed to continue monitoring this data; however, the Conference saw no reason to provide a methodological adjustment at this time.