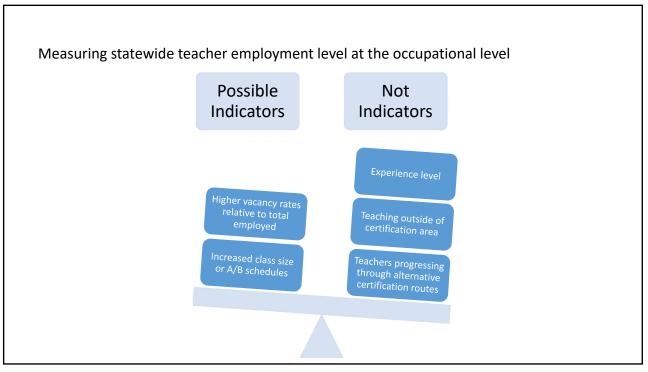

The Conference also had a separate discussion regarding the latest data available for public school teachers. The principals agreed to continue monitoring this data; however, the Conference saw no reason to provide a methodological adjustment at this time.