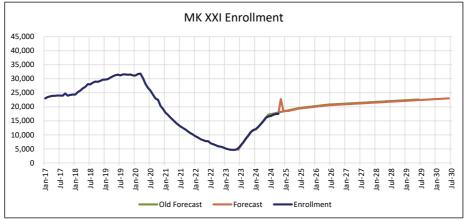

### Kidcare Projections for Fiscal Year 2024-25: December 17, 2024

Projected Expenditures

Surplus/(Deficit)

Average Monthly Caseload

FY 2024-25 Recurring Appropriations

Kidcare Program:

|                                               |                                          |                                       |                                  | Appropriated | Projected      | Prior Conference |
|-----------------------------------------------|------------------------------------------|---------------------------------------|----------------------------------|--------------|----------------|------------------|
| General Revenue                               | \$230,306,953                            | \$216.332.061                         | \$13.974.892                     | 216,739      | 177,028        | 172,114          |
| Tobacco Settlement Trust Fund (State)         | \$0                                      | \$0                                   | \$0                              | ,            | ,              | ,                |
| Grants and Donations Trust Fund (State)       | \$15,383,306                             | \$19,136,839                          | (\$3,753,533)                    |              |                |                  |
| Medical Care Trust Fund (Federal)             | \$541,251,087                            | \$508,176,680                         | \$33,074,407                     |              |                |                  |
| Total                                         | \$786,941,346                            | \$743,645,580                         | \$43,295,766                     |              |                |                  |
| Total                                         | φ700,341,340                             | \$743,043,300                         | ψ43,293,700                      | 1            |                |                  |
|                                               |                                          |                                       |                                  | Avera        | ge Monthly Cas | eload            |
| MediKids:                                     | FY 2024-25 Appropriations                | Projected Expenditures                | Surplus/(Deficit)                | Appropriated | Projected      | Prior Conference |
| General Revenue                               | \$24,163,281                             | \$23.826.008                          | \$337,273                        | 25,907       | 25,236         | 22,941           |
| Tobacco Settlement Trust Fund (State)         | \$0                                      | \$0                                   | \$0                              |              |                | ,,,,,,           |
| Grants and Donations Trust Fund (State)       | \$12.607.746                             | \$16.518.987                          | (\$3,911,241)                    |              |                |                  |
| Medical Care Trust Fund (Federal)             | \$56,781,484                             | \$55,972,517                          | \$808,967                        |              |                |                  |
| , ,                                           |                                          |                                       |                                  |              |                |                  |
| Total                                         | \$93,552,511                             | \$96,317,511                          | (\$2,765,000)                    |              |                |                  |
|                                               |                                          |                                       |                                  | Avera        | ge Monthly Cas | eload            |
| Florida Healthy Kids:                         | FY 2024-25 Appropriations                | Projected Expenditures                | Surplus/(Deficit)                | Appropriated | Projected      | Prior Conference |
| General Revenue                               | \$87,926,049                             | \$93,037,264                          | (\$5,111,215)                    | 173,001      | 138,098        | 135,908          |
| Tobacco Settlement Trust Fund (State)         | \$0                                      | \$0                                   | \$0                              |              |                |                  |
| Grants and Donations Trust Fund (State)       | \$0                                      | \$0                                   | \$0                              |              |                |                  |
| Medical Care Trust Fund (Federal)             | \$206,656,855                            | \$218,576,533                         | (\$11,919,678)                   |              |                |                  |
|                                               |                                          |                                       |                                  |              |                |                  |
| Total                                         | \$294,582,904                            | \$311,613,797                         | (\$17,030,893)                   |              |                |                  |
| Florida Haakko Kida Bantak                    | EV 2004 OF Assessment to the             | Duningstad Francischer                | O                                |              |                |                  |
| Florida Healthy Kids- Dental: General Revenue | FY 2024-25 Appropriations<br>\$9,764,609 | Projected Expenditures<br>\$7,651,756 | Surplus/(Deficit)<br>\$2,112,853 |              |                |                  |
| Tobacco Settlement Trust Fund (State)         | \$9,704,009<br>\$0                       | \$7,031,730                           | \$2,112,655                      |              |                |                  |
| Grants and Donations Trust Fund (State)       | \$0<br>\$0                               | \$0<br>\$0                            | \$0                              |              |                |                  |
| Medical Care Trust Fund (Federal)             | \$22,953,340                             | \$17,984,708                          | \$4,968,632                      |              |                |                  |
| Wedical Gale Trust Fund (Federal)             | Ψ22,330,040                              | ψ17,304,700                           | ψ+,300,032                       |              |                |                  |
| Total                                         | \$32,717,949                             | \$25,636,464                          | \$7,081,485                      |              |                |                  |
|                                               |                                          |                                       |                                  |              | ge Monthly Cas | eload            |
| Children's Medical Services:                  | FY 2024-25 Appropriations                | Projected Expenditures                | Surplus/(Deficit)                | Appropriated | Projected      | Prior Conference |
| General Revenue                               | \$99,073,448                             | \$83,537,420                          | \$15,536,028                     | 17,376       | 13,411         | 12,970           |
| Tobacco Settlement Trust Fund (State)         | \$0                                      | \$0                                   | \$0                              |              |                |                  |
| Grants and Donations Trust Fund (State)       | \$2,420,755                              | \$1,901,114                           | \$519,641                        |              |                |                  |
| Medical Care Trust Fund (Federal)             | \$232,854,424                            | \$196,184,992                         | \$36,669,432                     |              |                |                  |
| T                                             | 0004040007                               | \$004.000.F00                         | <b>#</b> 50 <b>7</b> 05 404      |              |                |                  |
| Total                                         | \$334,348,627                            | \$281,623,526                         | \$52,725,101                     | Avora        | ge Monthly Cas | alaad            |
| Behavioral Health:                            | FY 2024-25 Appropriations                | Projected Expenditures                | Surplus/(Deficit)                | Appropriated | Projected      | Prior Conference |
| General Revenue                               | \$2,011,944                              | \$1,249,150                           | \$762,793                        | 456          | 283            | 295              |
| Tobacco Settlement Trust Fund (State)         | \$2,011,944                              | \$1,249,150                           | \$02,793                         | 450          | 203            | 293              |
| Grants and Donations Trust Fund (State)       | \$0                                      | \$0<br>\$0                            | \$0                              |              |                |                  |
| Medical Care Trust Fund (Federal)             | \$4,728,815                              | \$2,936,512                           | \$1,792,303                      |              |                |                  |
| Modelar Gare Tract I and (I Gaerar)           | Ψ-1,1 20,0 10                            | Ψ2,000,012                            | \$0                              |              |                |                  |
| Total                                         | \$6,740,759                              | \$4,185,662                           | \$2,555,097                      |              |                |                  |
|                                               |                                          |                                       |                                  |              |                |                  |
| Contracted Services:                          | FY 2024-25 Appropriations                | Projected Expenditures                | Surplus/(Deficit)                |              |                |                  |
| General Revenue                               | \$1,557,753                              | \$1,369,411                           | \$188,342                        |              |                |                  |
| Tobacco Settlement Trust Fund (State)         | \$0                                      | \$0                                   | \$0                              |              |                |                  |
| Grants and Donations Trust Fund (State)       | \$354,805                                | \$716,739                             | (\$361,934)                      |              |                |                  |
| Medical Care Trust Fund (Federal)             | \$3,662,117                              | \$3,219,345                           | \$442,772                        |              |                |                  |
| T                                             | <b>A</b> 5 574 075                       | <b>#</b> 5.005.404                    | 4000 101                         |              |                |                  |
| Total                                         | \$5,574,675                              | \$5,305,494                           | \$269,181                        |              |                |                  |
| G/A FHK Contracted Services:                  | FY 2024-25 Appropriations                | Projected Expenditures                | Surplus/(Deficit)                |              |                |                  |
| General Revenue                               | \$5,809,869                              | \$5,661,051                           | \$148,818                        |              |                |                  |
| Tobacco Settlement Trust Fund (State)         | \$0                                      | \$0                                   | \$0                              |              |                |                  |
| Grants and Donations Trust Fund (State)       | \$0                                      | \$0                                   | \$0                              |              |                |                  |
| Medical Care Trust Fund (Federal)             | \$13,614,052                             | \$13,302,074                          | \$311,978                        |              |                |                  |
| • •                                           |                                          | •                                     | ŕ                                |              |                |                  |
| Total                                         | \$19,423,921                             | \$18,963,125                          | \$460,796                        |              |                |                  |
|                                               |                                          |                                       |                                  |              |                |                  |