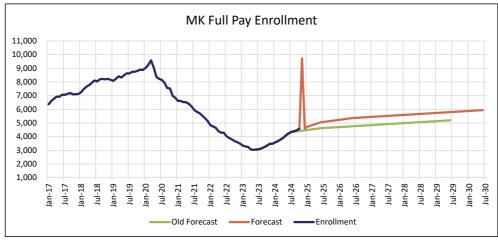

### Kidcare Projections for Fiscal Year 2024-25: December 17, 2024

Projected Expenditures

Surplus/(Deficit)

Average Monthly Caseload

FY 2024-25 Recurring Appropriations

Kidcare Program:

|                                               |                                          |                                       |                                  | Appropriated | Projected      | Prior Conference |
|-----------------------------------------------|------------------------------------------|---------------------------------------|----------------------------------|--------------|----------------|------------------|
| General Revenue                               | \$230,306,953                            | \$216.332.061                         | \$13.974.892                     | 216,739      | 177,028        | 172,114          |
| Tobacco Settlement Trust Fund (State)         | \$0                                      | \$0                                   | \$0                              | ,            | ,              | ,                |
| Grants and Donations Trust Fund (State)       | \$15,383,306                             | \$19,136,839                          | (\$3,753,533)                    |              |                |                  |
| Medical Care Trust Fund (Federal)             | \$541,251,087                            | \$508,176,680                         | \$33,074,407                     |              |                |                  |
| Total                                         | \$786,941,346                            | \$743,645,580                         | \$43,295,766                     |              |                |                  |
| Total                                         | φ700,341,340                             | \$743,043,300                         | ψ43,293,700                      | 1            |                |                  |
|                                               |                                          |                                       |                                  | Avera        | ge Monthly Cas | eload            |
| MediKids:                                     | FY 2024-25 Appropriations                | Projected Expenditures                | Surplus/(Deficit)                | Appropriated | Projected      | Prior Conference |
| General Revenue                               | \$24,163,281                             | \$23.826.008                          | \$337,273                        | 25,907       | 25,236         | 22,941           |
| Tobacco Settlement Trust Fund (State)         | \$0                                      | \$0                                   | \$0                              |              |                | ,,,,,,           |
| Grants and Donations Trust Fund (State)       | \$12.607.746                             | \$16.518.987                          | (\$3,911,241)                    |              |                |                  |
| Medical Care Trust Fund (Federal)             | \$56,781,484                             | \$55,972,517                          | \$808,967                        |              |                |                  |
| , ,                                           |                                          |                                       |                                  |              |                |                  |
| Total                                         | \$93,552,511                             | \$96,317,511                          | (\$2,765,000)                    |              |                |                  |
|                                               |                                          |                                       |                                  | Avera        | ge Monthly Cas | eload            |
| Florida Healthy Kids:                         | FY 2024-25 Appropriations                | Projected Expenditures                | Surplus/(Deficit)                | Appropriated | Projected      | Prior Conference |
| General Revenue                               | \$87,926,049                             | \$93,037,264                          | (\$5,111,215)                    | 173,001      | 138,098        | 135,908          |
| Tobacco Settlement Trust Fund (State)         | \$0                                      | \$0                                   | \$0                              |              |                |                  |
| Grants and Donations Trust Fund (State)       | \$0                                      | \$0                                   | \$0                              |              |                |                  |
| Medical Care Trust Fund (Federal)             | \$206,656,855                            | \$218,576,533                         | (\$11,919,678)                   |              |                |                  |
|                                               |                                          |                                       |                                  |              |                |                  |
| Total                                         | \$294,582,904                            | \$311,613,797                         | (\$17,030,893)                   |              |                |                  |
| Florida Haakko Kida Bantak                    | EV 2004 OF Assessment to the             | Duningstad Francischer                | O                                |              |                |                  |
| Florida Healthy Kids- Dental: General Revenue | FY 2024-25 Appropriations<br>\$9,764,609 | Projected Expenditures<br>\$7,651,756 | Surplus/(Deficit)<br>\$2,112,853 |              |                |                  |
| Tobacco Settlement Trust Fund (State)         | \$9,704,009<br>\$0                       | \$7,031,730                           | \$2,112,655                      |              |                |                  |
| Grants and Donations Trust Fund (State)       | \$0<br>\$0                               | \$0<br>\$0                            | \$0                              |              |                |                  |
| Medical Care Trust Fund (Federal)             | \$22,953,340                             | \$17,984,708                          | \$4,968,632                      |              |                |                  |
| Wedical Gale Trust Fund (Federal)             | Ψ22,330,040                              | ψ17,304,700                           | ψ+,300,032                       |              |                |                  |
| Total                                         | \$32,717,949                             | \$25,636,464                          | \$7,081,485                      |              |                |                  |
|                                               |                                          |                                       |                                  |              | ge Monthly Cas | eload            |
| Children's Medical Services:                  | FY 2024-25 Appropriations                | Projected Expenditures                | Surplus/(Deficit)                | Appropriated | Projected      | Prior Conference |
| General Revenue                               | \$99,073,448                             | \$83,537,420                          | \$15,536,028                     | 17,376       | 13,411         | 12,970           |
| Tobacco Settlement Trust Fund (State)         | \$0                                      | \$0                                   | \$0                              |              |                |                  |
| Grants and Donations Trust Fund (State)       | \$2,420,755                              | \$1,901,114                           | \$519,641                        |              |                |                  |
| Medical Care Trust Fund (Federal)             | \$232,854,424                            | \$196,184,992                         | \$36,669,432                     |              |                |                  |
| T                                             | 0004040007                               | \$004.000.F00                         | <b>#</b> 50 <b>7</b> 05 404      |              |                |                  |
| Total                                         | \$334,348,627                            | \$281,623,526                         | \$52,725,101                     | Avora        | ge Monthly Cas | alaad            |
| Behavioral Health:                            | FY 2024-25 Appropriations                | Projected Expenditures                | Surplus/(Deficit)                | Appropriated | Projected      | Prior Conference |
| General Revenue                               | \$2,011,944                              | \$1,249,150                           | \$762,793                        | 456          | 283            | 295              |
| Tobacco Settlement Trust Fund (State)         | \$2,011,944                              | \$1,249,150                           | \$02,793                         | 450          | 203            | 293              |
| Grants and Donations Trust Fund (State)       | \$0                                      | \$0<br>\$0                            | \$0                              |              |                |                  |
| Medical Care Trust Fund (Federal)             | \$4,728,815                              | \$2,936,512                           | \$1,792,303                      |              |                |                  |
| Modelar Gare Tract I and (I Gaerar)           | Ψ-1,1 20,0 10                            | Ψ2,000,012                            | \$0                              |              |                |                  |
| Total                                         | \$6,740,759                              | \$4,185,662                           | \$2,555,097                      |              |                |                  |
|                                               |                                          |                                       |                                  |              |                |                  |
| Contracted Services:                          | FY 2024-25 Appropriations                | Projected Expenditures                | Surplus/(Deficit)                |              |                |                  |
| General Revenue                               | \$1,557,753                              | \$1,369,411                           | \$188,342                        |              |                |                  |
| Tobacco Settlement Trust Fund (State)         | \$0                                      | \$0                                   | \$0                              |              |                |                  |
| Grants and Donations Trust Fund (State)       | \$354,805                                | \$716,739                             | (\$361,934)                      |              |                |                  |
| Medical Care Trust Fund (Federal)             | \$3,662,117                              | \$3,219,345                           | \$442,772                        |              |                |                  |
| T                                             | <b>A</b> 5 574 075                       | <b>#</b> 5.005.404                    | 4000 101                         |              |                |                  |
| Total                                         | \$5,574,675                              | \$5,305,494                           | \$269,181                        |              |                |                  |
| G/A FHK Contracted Services:                  | FY 2024-25 Appropriations                | Projected Expenditures                | Surplus/(Deficit)                |              |                |                  |
| General Revenue                               | \$5,809,869                              | \$5,661,051                           | \$148,818                        |              |                |                  |
| Tobacco Settlement Trust Fund (State)         | \$0                                      | \$0                                   | \$0                              |              |                |                  |
| Grants and Donations Trust Fund (State)       | \$0                                      | \$0                                   | \$0                              |              |                |                  |
| Medical Care Trust Fund (Federal)             | \$13,614,052                             | \$13,302,074                          | \$311,978                        |              |                |                  |
| • •                                           |                                          | •                                     | ŕ                                |              |                |                  |
| Total                                         | \$19,423,921                             | \$18,963,125                          | \$460,796                        |              |                |                  |
|                                               |                                          |                                       |                                  |              |                |                  |