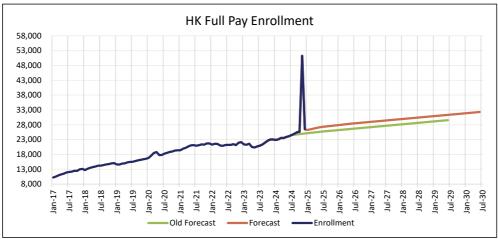

### Kidcare Projections for Fiscal Year 2024-25: December 17, 2024

Projected Expenditures

Surplus/(Deficit)

Average Monthly Caseload

FY 2024-25 Recurring Appropriations

Kidcare Program:

|                                               |                                          |                                       |                                  | Appropriated | Projected      | Prior Conference |
|-----------------------------------------------|------------------------------------------|---------------------------------------|----------------------------------|--------------|----------------|------------------|
| General Revenue                               | \$230,306,953                            | \$216.332.061                         | \$13.974.892                     | 216,739      | 177,028        | 172,114          |
| Tobacco Settlement Trust Fund (State)         | \$0                                      | \$0                                   | \$0                              | ,            | ,              | ,                |
| Grants and Donations Trust Fund (State)       | \$15,383,306                             | \$19,136,839                          | (\$3,753,533)                    |              |                |                  |
| Medical Care Trust Fund (Federal)             | \$541,251,087                            | \$508,176,680                         | \$33,074,407                     |              |                |                  |
| Total                                         | \$786,941,346                            | \$743,645,580                         | \$43,295,766                     |              |                |                  |
| Total                                         | φ700,341,340                             | \$743,043,300                         | ψ43,293,700                      | 1            |                |                  |
|                                               |                                          |                                       |                                  | Avera        | ge Monthly Cas | eload            |
| MediKids:                                     | FY 2024-25 Appropriations                | Projected Expenditures                | Surplus/(Deficit)                | Appropriated | Projected      | Prior Conference |
| General Revenue                               | \$24,163,281                             | \$23.826.008                          | \$337,273                        | 25,907       | 25,236         | 22,941           |
| Tobacco Settlement Trust Fund (State)         | \$0                                      | \$0                                   | \$0                              |              |                | ,,,,,,           |
| Grants and Donations Trust Fund (State)       | \$12.607.746                             | \$16.518.987                          | (\$3,911,241)                    |              |                |                  |
| Medical Care Trust Fund (Federal)             | \$56,781,484                             | \$55,972,517                          | \$808,967                        |              |                |                  |
| , ,                                           |                                          |                                       |                                  |              |                |                  |
| Total                                         | \$93,552,511                             | \$96,317,511                          | (\$2,765,000)                    |              |                |                  |
|                                               |                                          |                                       |                                  | Avera        | ge Monthly Cas | eload            |
| Florida Healthy Kids:                         | FY 2024-25 Appropriations                | Projected Expenditures                | Surplus/(Deficit)                | Appropriated | Projected      | Prior Conference |
| General Revenue                               | \$87,926,049                             | \$93,037,264                          | (\$5,111,215)                    | 173,001      | 138,098        | 135,908          |
| Tobacco Settlement Trust Fund (State)         | \$0                                      | \$0                                   | \$0                              |              |                |                  |
| Grants and Donations Trust Fund (State)       | \$0                                      | \$0                                   | \$0                              |              |                |                  |
| Medical Care Trust Fund (Federal)             | \$206,656,855                            | \$218,576,533                         | (\$11,919,678)                   |              |                |                  |
|                                               |                                          |                                       |                                  |              |                |                  |
| Total                                         | \$294,582,904                            | \$311,613,797                         | (\$17,030,893)                   |              |                |                  |
| Florida Haakko Kida Bantak                    | EV 2004 OF Assessment to the             | Duningstad Francischer                | O                                |              |                |                  |
| Florida Healthy Kids- Dental: General Revenue | FY 2024-25 Appropriations<br>\$9,764,609 | Projected Expenditures<br>\$7,651,756 | Surplus/(Deficit)<br>\$2,112,853 |              |                |                  |
| Tobacco Settlement Trust Fund (State)         | \$9,704,009<br>\$0                       | \$7,031,730                           | \$2,112,655                      |              |                |                  |
| Grants and Donations Trust Fund (State)       | \$0<br>\$0                               | \$0<br>\$0                            | \$0                              |              |                |                  |
| Medical Care Trust Fund (Federal)             | \$22,953,340                             | \$17,984,708                          | \$4,968,632                      |              |                |                  |
| Wedical Gale Trust Fund (Federal)             | Ψ22,330,040                              | ψ17,304,700                           | ψ+,300,032                       |              |                |                  |
| Total                                         | \$32,717,949                             | \$25,636,464                          | \$7,081,485                      |              |                |                  |
|                                               |                                          |                                       |                                  |              | ge Monthly Cas | eload            |
| Children's Medical Services:                  | FY 2024-25 Appropriations                | Projected Expenditures                | Surplus/(Deficit)                | Appropriated | Projected      | Prior Conference |
| General Revenue                               | \$99,073,448                             | \$83,537,420                          | \$15,536,028                     | 17,376       | 13,411         | 12,970           |
| Tobacco Settlement Trust Fund (State)         | \$0                                      | \$0                                   | \$0                              |              |                |                  |
| Grants and Donations Trust Fund (State)       | \$2,420,755                              | \$1,901,114                           | \$519,641                        |              |                |                  |
| Medical Care Trust Fund (Federal)             | \$232,854,424                            | \$196,184,992                         | \$36,669,432                     |              |                |                  |
| T                                             | 0004040007                               | \$004.000.F00                         | <b>#</b> 50 <b>7</b> 05 404      |              |                |                  |
| Total                                         | \$334,348,627                            | \$281,623,526                         | \$52,725,101                     | Avora        | ge Monthly Cas | alaad            |
| Behavioral Health:                            | FY 2024-25 Appropriations                | Projected Expenditures                | Surplus/(Deficit)                | Appropriated | Projected      | Prior Conference |
| General Revenue                               | \$2,011,944                              | \$1,249,150                           | \$762,793                        | 456          | 283            | 295              |
| Tobacco Settlement Trust Fund (State)         | \$2,011,944                              | \$1,249,150                           | \$02,793                         | 450          | 203            | 293              |
| Grants and Donations Trust Fund (State)       | \$0                                      | \$0<br>\$0                            | \$0                              |              |                |                  |
| Medical Care Trust Fund (Federal)             | \$4,728,815                              | \$2,936,512                           | \$1,792,303                      |              |                |                  |
| Modelar Gare Tract I and (I Gaerar)           | Ψ-1,1 20,0 10                            | Ψ2,000,012                            | \$0                              |              |                |                  |
| Total                                         | \$6,740,759                              | \$4,185,662                           | \$2,555,097                      |              |                |                  |
|                                               |                                          |                                       |                                  |              |                |                  |
| Contracted Services:                          | FY 2024-25 Appropriations                | Projected Expenditures                | Surplus/(Deficit)                |              |                |                  |
| General Revenue                               | \$1,557,753                              | \$1,369,411                           | \$188,342                        |              |                |                  |
| Tobacco Settlement Trust Fund (State)         | \$0                                      | \$0                                   | \$0                              |              |                |                  |
| Grants and Donations Trust Fund (State)       | \$354,805                                | \$716,739                             | (\$361,934)                      |              |                |                  |
| Medical Care Trust Fund (Federal)             | \$3,662,117                              | \$3,219,345                           | \$442,772                        |              |                |                  |
| T                                             | <b>A</b> 5 574 075                       | <b>#</b> 5.005.404                    | 4000 101                         |              |                |                  |
| Total                                         | \$5,574,675                              | \$5,305,494                           | \$269,181                        |              |                |                  |
| G/A FHK Contracted Services:                  | FY 2024-25 Appropriations                | Projected Expenditures                | Surplus/(Deficit)                |              |                |                  |
| General Revenue                               | \$5,809,869                              | \$5,661,051                           | \$148,818                        |              |                |                  |
| Tobacco Settlement Trust Fund (State)         | \$0                                      | \$0                                   | \$0                              |              |                |                  |
| Grants and Donations Trust Fund (State)       | \$0                                      | \$0                                   | \$0                              |              |                |                  |
| Medical Care Trust Fund (Federal)             | \$13,614,052                             | \$13,302,074                          | \$311,978                        |              |                |                  |
| • •                                           |                                          | •                                     | ŕ                                |              |                |                  |
| Total                                         | \$19,423,921                             | \$18,963,125                          | \$460,796                        |              |                |                  |
|                                               |                                          |                                       |                                  |              |                |                  |