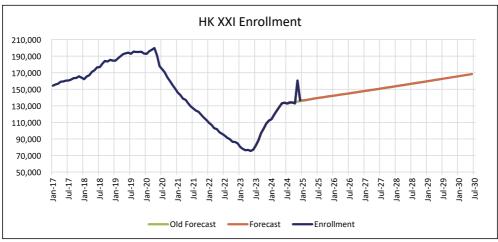

### Kidcare Projections for Fiscal Year 2024-25: December 17, 2024

Projected Expenditures

Surplus/(Deficit)

Average Monthly Caseload

FY 2024-25 Recurring Appropriations

Kidcare Program:

|                                               |                                          |                                       |                                  | Appropriated | Projected      | Prior Conference |
|-----------------------------------------------|------------------------------------------|---------------------------------------|----------------------------------|--------------|----------------|------------------|
| General Revenue                               | \$230,306,953                            | \$216.332.061                         | \$13.974.892                     | 216,739      | 177,028        | 172,114          |
| Tobacco Settlement Trust Fund (State)         | \$0                                      | \$0                                   | \$0                              | ,            | ,              | ,                |
| Grants and Donations Trust Fund (State)       | \$15,383,306                             | \$19,136,839                          | (\$3,753,533)                    |              |                |                  |
| Medical Care Trust Fund (Federal)             | \$541,251,087                            | \$508,176,680                         | \$33,074,407                     |              |                |                  |
| Total                                         | \$786,941,346                            | \$743,645,580                         | \$43,295,766                     |              |                |                  |
| Total                                         | φ700,341,340                             | \$743,043,300                         | ψ43,293,700                      | 1            |                |                  |
|                                               |                                          |                                       |                                  | Avera        | ge Monthly Cas | eload            |
| MediKids:                                     | FY 2024-25 Appropriations                | Projected Expenditures                | Surplus/(Deficit)                | Appropriated | Projected      | Prior Conference |
| General Revenue                               | \$24,163,281                             | \$23.826.008                          | \$337,273                        | 25,907       | 25,236         | 22,941           |
| Tobacco Settlement Trust Fund (State)         | \$0                                      | \$0                                   | \$0                              |              |                | ,,,,,,           |
| Grants and Donations Trust Fund (State)       | \$12.607.746                             | \$16.518.987                          | (\$3,911,241)                    |              |                |                  |
| Medical Care Trust Fund (Federal)             | \$56,781,484                             | \$55,972,517                          | \$808,967                        |              |                |                  |
| , ,                                           |                                          |                                       |                                  |              |                |                  |
| Total                                         | \$93,552,511                             | \$96,317,511                          | (\$2,765,000)                    |              |                |                  |
|                                               |                                          |                                       |                                  | Avera        | ge Monthly Cas | eload            |
| Florida Healthy Kids:                         | FY 2024-25 Appropriations                | Projected Expenditures                | Surplus/(Deficit)                | Appropriated | Projected      | Prior Conference |
| General Revenue                               | \$87,926,049                             | \$93,037,264                          | (\$5,111,215)                    | 173,001      | 138,098        | 135,908          |
| Tobacco Settlement Trust Fund (State)         | \$0                                      | \$0                                   | \$0                              |              |                |                  |
| Grants and Donations Trust Fund (State)       | \$0                                      | \$0                                   | \$0                              |              |                |                  |
| Medical Care Trust Fund (Federal)             | \$206,656,855                            | \$218,576,533                         | (\$11,919,678)                   |              |                |                  |
|                                               |                                          |                                       |                                  |              |                |                  |
| Total                                         | \$294,582,904                            | \$311,613,797                         | (\$17,030,893)                   |              |                |                  |
| Florida Haakko Kida Bantak                    | EV 2004 OF Assessment to the             | Duningstad Francischer                | O                                |              |                |                  |
| Florida Healthy Kids- Dental: General Revenue | FY 2024-25 Appropriations<br>\$9,764,609 | Projected Expenditures<br>\$7,651,756 | Surplus/(Deficit)<br>\$2,112,853 |              |                |                  |
| Tobacco Settlement Trust Fund (State)         | \$9,704,009<br>\$0                       | \$7,031,730                           | \$2,112,655                      |              |                |                  |
| Grants and Donations Trust Fund (State)       | \$0<br>\$0                               | \$0<br>\$0                            | \$0                              |              |                |                  |
| Medical Care Trust Fund (Federal)             | \$22,953,340                             | \$17,984,708                          | \$4,968,632                      |              |                |                  |
| Wedical Gale Trust Fund (Federal)             | Ψ22,330,040                              | ψ17,304,700                           | ψ+,300,032                       |              |                |                  |
| Total                                         | \$32,717,949                             | \$25,636,464                          | \$7,081,485                      |              |                |                  |
|                                               |                                          |                                       |                                  |              | ge Monthly Cas | eload            |
| Children's Medical Services:                  | FY 2024-25 Appropriations                | Projected Expenditures                | Surplus/(Deficit)                | Appropriated | Projected      | Prior Conference |
| General Revenue                               | \$99,073,448                             | \$83,537,420                          | \$15,536,028                     | 17,376       | 13,411         | 12,970           |
| Tobacco Settlement Trust Fund (State)         | \$0                                      | \$0                                   | \$0                              |              |                |                  |
| Grants and Donations Trust Fund (State)       | \$2,420,755                              | \$1,901,114                           | \$519,641                        |              |                |                  |
| Medical Care Trust Fund (Federal)             | \$232,854,424                            | \$196,184,992                         | \$36,669,432                     |              |                |                  |
| T                                             | 0004040007                               | \$004.000.F00                         | <b>#</b> 50 <b>7</b> 05 404      |              |                |                  |
| Total                                         | \$334,348,627                            | \$281,623,526                         | \$52,725,101                     | Avora        | ge Monthly Cas | alaad            |
| Behavioral Health:                            | FY 2024-25 Appropriations                | Projected Expenditures                | Surplus/(Deficit)                | Appropriated | Projected      | Prior Conference |
| General Revenue                               | \$2,011,944                              | \$1,249,150                           | \$762,793                        | 456          | 283            | 295              |
| Tobacco Settlement Trust Fund (State)         | \$2,011,944                              | \$1,249,150                           | \$02,793                         | 450          | 203            | 293              |
| Grants and Donations Trust Fund (State)       | \$0                                      | \$0<br>\$0                            | \$0                              |              |                |                  |
| Medical Care Trust Fund (Federal)             | \$4,728,815                              | \$2,936,512                           | \$1,792,303                      |              |                |                  |
| Modelar Gare Tract I and (I Gaerar)           | Ψ-1,1 20,0 10                            | Ψ2,000,012                            | \$0                              |              |                |                  |
| Total                                         | \$6,740,759                              | \$4,185,662                           | \$2,555,097                      |              |                |                  |
|                                               |                                          |                                       |                                  |              |                |                  |
| Contracted Services:                          | FY 2024-25 Appropriations                | Projected Expenditures                | Surplus/(Deficit)                |              |                |                  |
| General Revenue                               | \$1,557,753                              | \$1,369,411                           | \$188,342                        |              |                |                  |
| Tobacco Settlement Trust Fund (State)         | \$0                                      | \$0                                   | \$0                              |              |                |                  |
| Grants and Donations Trust Fund (State)       | \$354,805                                | \$716,739                             | (\$361,934)                      |              |                |                  |
| Medical Care Trust Fund (Federal)             | \$3,662,117                              | \$3,219,345                           | \$442,772                        |              |                |                  |
| T                                             | <b>A</b> 5 574 075                       | <b>#</b> 5.005.404                    | 4000 101                         |              |                |                  |
| Total                                         | \$5,574,675                              | \$5,305,494                           | \$269,181                        |              |                |                  |
| G/A FHK Contracted Services:                  | FY 2024-25 Appropriations                | Projected Expenditures                | Surplus/(Deficit)                |              |                |                  |
| General Revenue                               | \$5,809,869                              | \$5,661,051                           | \$148,818                        |              |                |                  |
| Tobacco Settlement Trust Fund (State)         | \$0                                      | \$0                                   | \$0                              |              |                |                  |
| Grants and Donations Trust Fund (State)       | \$0                                      | \$0                                   | \$0                              |              |                |                  |
| Medical Care Trust Fund (Federal)             | \$13,614,052                             | \$13,302,074                          | \$311,978                        |              |                |                  |
| • •                                           |                                          | •                                     | ŕ                                |              |                |                  |
| Total                                         | \$19,423,921                             | \$18,963,125                          | \$460,796                        |              |                |                  |
|                                               |                                          |                                       |                                  |              |                |                  |