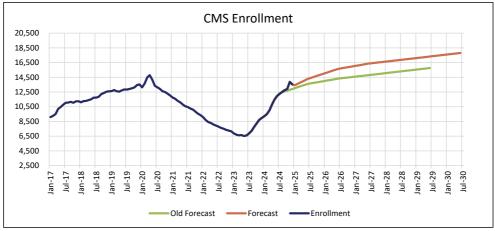

| Month                          | Annual |  |
| Jul 2024 through Jun 2025     | 193                      | 19.33%          | 136                            | 13.66% |  |
| Jul 2025 through Jun 2026     | 114                      | 9.58%           | 60                             | 5.30%  |  |
| Jul 2026 through Jun 2027     | 60                       | 4.60%           | 40                             | 3.35%  |  |
| Jul 2027 through Jun 2028     | 40                       | 2.93%           | 40                             | 3.24%  |  |
| Jul 2028 through Jun 2029     | 40                       | 2.85%           | 40                             | 3.14%  |  |
| Jul 2029 through Jun 2030     | 40                       | 2.77%           | 40                             | 3.05%  |  |



(1) See note provided on the Enrollment Summary tab

## Enrollment Projections for CMS Children July 2024 Through June 2028

|   |         | Current Projection |         |          |            | Projections (7/10/2 |        |
|---|---------|--------------------|---------|----------|------------|---------------------|--------|
| N | lonth / | Monthly            | Monthly | Annual   | Monthly    | Monthly             | Annual |
|   | Year    | Enrollment         | Change  | Change   | Enrollment | Change              | Change |
|   | Jul-24  | 12,243             | 280     |          | 12,343     | 380                 |        |
|   | Aug-24  | 12,520             | 277     |          | 12,457     | 114                 |        |
|   | Sep-24  | 12,756             | 236     |          | 12,