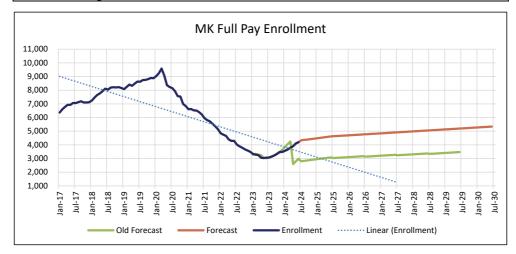

#### Kidcare Projections for Fiscal Year 2023-24: July 24, 2024

| Kidcare Program:                                      | FY 2023-24 Recurring Appropriations      | Projected Expenditures                | Surplus/(Deficit)                | Avera                 | ge Monthly Ca              | seload                     |
|-------------------------------------------------------|------------------------------------------|---------------------------------------|----------------------------------|-----------------------|----------------------------|----------------------------|
|                                                       |                                          |                                       |                                  | Appropriated          | Projected                  | Prior Conference           |
| General Revenue                                       | \$148,870,932                            | \$133,594,914                         | \$15,276,018                     | 95,885                | 136,782                    | 2 149,525                  |
| Tobacco Settlement Trust Fund (State)                 | \$0                                      | \$0                                   | \$0                              |                       |                            |                            |
| Grants and Donations Trust Fund (State)               | \$42,751,218                             | \$13,271,717                          | \$29,479,501                     |                       |                            |                            |
| Medical Care Trust Fund (Federal)                     | \$371,779,140                            | \$333,864,507                         | \$37,914,633                     |                       |                            |                            |
| Total                                                 | \$563,401,290                            | \$480,731,138                         | \$82,670,152                     |                       |                            |                            |
|                                                       |                                          |                                       |                                  |                       | ge Monthly Ca              |                            |
| MediKids:                                             | FY 2023-24 Appropriations                | Projected Expenditures                | Surplus/(Deficit)                | Appropriated          | Projected                  | Prior Conference           |
| General Revenue Tobacco Settlement Trust Fund (State) | \$14,565,033<br>\$0                      | \$11,846,279<br>\$0                   | \$2,718,754<br>\$0               | 5,544                 | 15,384                     | 1 17,444                   |
| Grants and Donations Trust Fund (State)               | \$40,470,287                             | \$11.384.504                          | \$29,085,783                     |                       |                            |                            |
| Medical Care Trust Fund (Federal)                     | \$36,084,354                             | \$29,418,649                          | \$6,665,705                      |                       |                            |                            |
| , ,                                                   |                                          |                                       |                                  |                       |                            |                            |
| Total                                                 | \$91,119,674                             | \$52,649,432                          | \$38,470,242                     | Avera                 | ge Monthly Ca              | seload                     |
| Florida Healthy Kids:                                 | FY 2023-24 Appropriations                | Projected Expenditures                | Surplus/(Deficit)                | Appropriated          | Projected                  | Prior Conference           |
| General Revenue                                       | \$69,646,079                             | \$61,427,957                          | \$8,218,122                      | 83,043                | 111,931                    |                            |
| Tobacco Settlement Trust Fund (State)                 | \$0                                      | \$0                                   | \$0                              |                       |                            |                            |
| Grants and Donations Trust Fund (State)               | \$0                                      | \$0                                   | \$0                              |                       |                            |                            |
| Medical Care Trust Fund (Federal)                     | \$174,791,907                            | \$153,533,864                         | \$21,258,043                     |                       |                            |                            |
| Total                                                 | \$244,437,986                            | \$214,961,821                         | \$29,476,165                     |                       |                            |                            |
| Florida Healthy Kids- Dental:<br>General Revenue      | FY 2023-24 Appropriations<br>\$7,667,259 | Projected Expenditures<br>\$5,475,052 | Surplus/(Deficit)<br>\$2,192,207 |                       |                            |                            |
| Tobacco Settlement Trust Fund (State)                 | \$0                                      | \$0                                   | \$0                              |                       |                            |                            |
| Grants and Donations Trust Fund (State)               | \$0                                      | \$0                                   | \$0                              |                       |                            |                            |
| Medical Care Trust Fund (Federal)                     | \$19,146,397                             | \$13,704,913                          | \$5,441,484                      |                       |                            |                            |
| Total                                                 | \$26,813,656                             | \$19,179,965                          | \$7,633,691                      | Avere                 | ge Monthly Ca              | scaland                    |
| Children's Medical Services:                          | FY 2023-24 Appropriations                | Projected Expenditures                | Surplus/(Deficit)                | Appropriated          | Projected                  | Prior Conference           |
| General Revenue                                       | \$48,195,300                             | \$47,477,008                          | \$718.292                        | 7.054                 | 9,225                      |                            |
| Tobacco Settlement Trust Fund (State)                 | \$0                                      | \$0                                   | \$0                              | ,                     | -,                         |                            |
| Grants and Donations Trust Fund (State)               | \$1,243,544                              | \$1,284,822                           | (\$41,278)                       |                       |                            |                            |
| Medical Care Trust Fund (Federal)                     | \$119,763,067                            | \$118,635,201                         | \$1,127,865                      |                       |                            |                            |
| Total                                                 | \$169,201,911                            | \$167,397,032                         | \$1,804,879                      |                       |                            |                            |
| Behavioral Health:                                    | FY 2023-24 Appropriations                | Projected Expenditures                | Surplus/(Deficit)                | Avera<br>Appropriated | ge Monthly Ca<br>Projected | seload<br>Prior Conference |
| General Revenue                                       | \$1,251,798                              | \$996,313                             | \$255,485                        | 245                   | 242                        |                            |
| Tobacco Settlement Trust Fund (State)                 | \$1,231,798                              | \$0                                   | \$255,465                        | 243                   | 242                        | 502                        |
| Grants and Donations Trust Fund (State)               | \$0                                      | \$0                                   | \$0                              |                       |                            |                            |
| Medical Care Trust Fund (Federal)                     | \$3,124,054                              | \$2,507,242                           | \$616,812                        |                       |                            |                            |
| , ,                                                   |                                          |                                       | \$0                              |                       |                            |                            |
| Total                                                 | \$4,375,852                              | \$3,503,556                           | \$872,297                        |                       |                            |                            |
| Contracted Services: General Revenue                  | FY 2023-24 Appropriations<br>\$1,238,220 | Projected Expenditures<br>\$1,002,975 | Surplus/(Deficit)<br>\$235,245   |                       |                            |                            |
| Tobacco Settlement Trust Fund (State)                 | \$1,238,220<br>\$0                       | \$1,002,975                           | \$235,245<br>\$0                 |                       |                            |                            |
| Grants and Donations Trust Fund (State)               | \$1,037,387                              | \$602.392                             | \$434,995                        |                       |                            |                            |
| Medical Care Trust Fund (Federal)                     | \$3,124,860                              | \$2,533,327                           | \$591,533                        |                       |                            |                            |
| Total                                                 | \$5,400,467                              | \$4,138,693                           | \$1,261,774                      |                       |                            |                            |
| G/A FHK Contracted Services:                          | FY 2023-24 Appropriations                | Projected Expenditures                | Surplus/(Deficit)                |                       |                            |                            |
| General Revenue                                       | \$6,307,243                              | \$5,369,330                           | \$937,913                        |                       |                            |                            |
| Tobacco Settlement Trust Fund (State)                 | \$0                                      | \$0                                   | \$0                              |                       |                            |                            |
| Grants and Donations Trust Fund (State)               | \$0                                      | \$0                                   | \$0                              |                       |                            |                            |
| Medical Care Trust Fund (Federal)                     | \$15,744,501                             | \$13,531,310                          | \$2,213,191                      |                       |                            |                            |
| Total                                                 | \$22,051,744                             | \$18,900,641                          | \$3,151,103                      |                       |                            |                            |
|                                                       |                                          |                                       |                                  |                       |                            |                            |

#### Kidcare Projections for Fiscal Year 2024-25: July 24, 2024

Total

| Kidcare Program:                                                          | FY 2024-25 Recurring Appropriations | Projected Expenditures   | Surplus/(Deficit)         | Avera        | ge Monthly Ca              | seload           |
|---------------------------------------------------------------------------|-------------------------------------|--------------------------|---------------------------|--------------|----------------------------|------------------|
|                                                                           | 140000000                           |                          |                           | Appropriated | Projected                  | Prior Conference |
| General Revenue                                                           | \$230,306,953                       | \$200,266,537            | \$30,040,416              | 216,739      | 172,114                    | 219,681          |
| Tobacco Settlement Trust Fund (State)                                     | \$0                                 | \$0                      | \$0                       |              |                            |                  |
| Grants and Donations Trust Fund (State)                                   | \$15,383,306                        | \$17,138,794             | (\$1,755,488)             |              |                            |                  |
| Medical Care Trust Fund (Federal)                                         | \$541,251,087                       | \$470,588,823            | \$70,662,264              |              |                            |                  |
| Total                                                                     | \$786,941,346                       | \$687,994,154            | \$98,947,192              |              |                            |                  |
|                                                                           |                                     |                          |                           | Avera        | ge Monthly Ca              | seload           |
| MediKids:                                                                 | FY 2024-25 Appropriations           | Projected Expenditures   | Surplus/(Deficit)         | Appropriated | Projected                  | Prior Conference |
| General Revenue                                                           | \$24,163,281                        | \$18,740,003             | \$5,423,278               | 25,907       | 22,941                     | 28,849           |
| Tobacco Settlement Trust Fund (State)                                     | \$0                                 | \$0                      | \$0                       |              |                            |                  |
| Grants and Donations Trust Fund (State)                                   | \$12,607,746                        | \$14,708,320             | (\$2,100,574)             |              |                            |                  |
| Medical Care Trust Fund (Federal)                                         | \$56,781,484                        | \$44,043,996             | \$12,737,488              |              |                            |                  |
| Total                                                                     | \$93,552,511                        | \$77,492,319             | \$16,060,192              | <b>A</b>     | M                          |                  |
| Florida Healthy Kids:                                                     | FY 2024-25 Appropriations           | Projected Expenditures   | Surplus/(Deficit)         | Appropriated | ge Monthly Ca<br>Projected | Prior Conference |
| General Revenue                                                           | \$87,926,049                        | \$88,766,992             | (\$840,943)               | 173,001      | 135,908                    |                  |
| Tobacco Settlement Trust Fund (State)                                     | \$0                                 | \$0                      | \$0<br>\$0                | 170,001      | 100,000                    | . 170,001        |
| Grants and Donations Trust Fund (State)                                   | \$0                                 | \$0                      | \$0                       |              |                            |                  |
| Medical Care Trust Fund (Federal)                                         | \$206,656,855                       | \$208,599,708            | (\$1,942,853)             |              |                            |                  |
| Total                                                                     | \$294,582,904                       | \$297,366,700            | (\$2,783,796)             |              |                            |                  |
| Florida Healthy Kids- Dental:                                             | FY 2024-25 Appropriations           | Projected Expenditures   | Surplus/(Deficit)         |              |                            |                  |
| General Revenue                                                           | \$9,764,609                         | \$7,535,015              | \$2,229,594               |              |                            |                  |
| Tobacco Settlement Trust Fund (State)                                     | \$0,704,003                         | \$0                      | \$0                       |              |                            |                  |
| Grants and Donations Trust Fund (State)                                   | \$0                                 | \$0                      | \$0                       |              |                            |                  |
| Medical Care Trust Fund (Federal)                                         | \$22,953,340                        | \$17,711,842             | \$5,241,498               |              |                            |                  |
| Total                                                                     | \$32,717,949                        | \$25,246,857             | \$7,471,092               |              |                            |                  |
|                                                                           |                                     |                          |                           |              | ge Monthly Ca              |                  |
| Children's Medical Services:                                              | FY 2024-25 Appropriations           | Projected Expenditures   | Surplus/(Deficit)         | Appropriated | Projected                  | Prior Conference |
| General Revenue                                                           | \$99,073,448                        | \$77,054,565             | \$22,018,883              | 17,376       | 12,970                     | 17,376           |
| Tobacco Settlement Trust Fund (State)                                     | \$0<br>\$2,420.755                  | \$0<br>\$1.814.934       | \$0<br>\$605.834          |              |                            |                  |
| Grants and Donations Trust Fund (State) Medical Care Trust Fund (Federal) | \$2,420,755<br>\$232,854,424        | \$1,014,934              | \$605,821<br>\$51,825,313 |              |                            |                  |
| wedical date trust t und (i ederal)                                       | Ψ202,004,424                        | Ψ101,020,110             | ψ31,023,313               |              |                            |                  |
| Total                                                                     | \$334,348,627                       | \$259,898,610            | \$74,450,017              | Avora        | ge Monthly Ca              | soload           |
| Behavioral Health:                                                        | FY 2024-25 Appropriations           | Projected Expenditures   | Surplus/(Deficit)         | Appropriated | Projected                  | Prior Conference |
| General Revenue                                                           | \$2,011,944                         | \$1,301,757              | \$710,186                 | 456          | 295                        |                  |
| Tobacco Settlement Trust Fund (State)                                     | \$0                                 | \$0                      | \$0                       |              |                            |                  |
| Grants and Donations Trust Fund (State)                                   | \$0                                 | \$0                      | \$0                       |              |                            |                  |
| Medical Care Trust Fund (Federal)                                         | \$4,728,815                         | \$3,059,361              | \$1,669,454               |              |                            |                  |
| Total                                                                     | \$6,740,759                         | \$4,361,118              | \$0<br>\$2,370,644        |              |                            |                  |
| otal                                                                      | \$6,740,759                         |                          | \$2,379,641               |              |                            |                  |
| Contracted Services:                                                      | FY 2024-25 Appropriations           | Projected Expenditures   | Surplus/(Deficit)         |              |                            |                  |
| General Revenue                                                           | \$1,557,753                         | \$1,290,085              | \$267,668                 |              |                            |                  |
| obacco Settlement Trust Fund (State)                                      | \$0                                 | \$0<br>\$045.540         | \$0                       |              |                            |                  |
| Grants and Donations Trust Fund (State) Medical Care Trust Fund (Federal) | \$354,805<br>\$3,662,117            | \$615,540<br>\$3,032,857 | (\$260,735)<br>\$629,260  |              |                            |                  |
| Total                                                                     | \$5,574,675                         | \$4,938,481              | \$636,194                 |              |                            |                  |
| G/A FHK Contracted Services:                                              | FY 2024-25 Appropriations           | Projected Expenditures   | Surplus/(Deficit)         |              |                            |                  |
| General Revenue                                                           | \$5,809,869                         | \$5,578,120              | \$231,749                 |              |                            |                  |
| Fobacco Settlement Trust Fund (State)                                     | \$0,009,009<br>\$0                  | \$5,576,120              | \$231,749                 |              |                            |                  |
| Grants and Donations Trust Fund (State)                                   | \$0                                 | \$0                      | \$0                       |              |                            |                  |
| Medical Care Trust Fund (Federal)                                         | \$13,614,052                        | \$13,111,948             | \$502,104                 |              |                            |                  |
|                                                                           |                                     |                          |                           |              |                            |                  |

#### Kidcare Projections for Fiscal Year 2025-26: July 24, 2024

| Kidcare Program:                                      | FY 2024-25 Recurring Appropriations | Projected Expenditures | Surplus/(Deficit)  | Aver                 | age Monthly Cas              | seload                     |
|-------------------------------------------------------|-------------------------------------|------------------------|--------------------|----------------------|------------------------------|----------------------------|
|                                                       |                                     |                        |                    | Appropriated         | Projected                    | Prior Conference           |
| General Revenue                                       | \$230,306,953                       | \$230,583,573          | (\$276,620)        | 216,739              | 181,291                      | 241,156                    |
| Tobacco Settlement Trust Fund (State)                 | \$0                                 | \$0                    | \$0                |                      |                              |                            |
| Grants and Donations Trust Fund (State)               | \$15,383,306                        | \$18,127,903           | (\$2,744,597)      |                      |                              |                            |
| Medical Care Trust Fund (Federal)                     | \$541,251,087                       | \$523,382,239          | \$17,868,848       |                      |                              |                            |
| Total                                                 | \$786,941,346                       | \$772,093,716          | \$14,847,630       |                      |                              |                            |
| AL PRODU                                              | EV 0004 05 4                        | B                      | 0 1 45 5 5         |                      | age Monthly Cas              |                            |
| MediKids:                                             | FY 2024-25 Appropriations           | Projected Expenditures | Surplus/(Deficit)  | Appropriated         | Projected                    | Prior Conference           |
| General Revenue Tobacco Settlement Trust Fund (State) | \$24,163,281<br>\$0                 | \$21,315,176<br>\$0    | \$2,848,105<br>\$0 | 25,907               | 24,927                       | 31,962                     |
| Grants and Donations Trust Fund (State)               | \$12,607,746                        | \$15,501,789           | (\$2,894,043)      |                      |                              |                            |
| Medical Care Trust Fund (Federal)                     | \$56,781,484                        | \$48,381,161           | \$8,400,323        |                      |                              |                            |
|                                                       |                                     | . , ,                  |                    |                      |                              |                            |
| Total                                                 | \$93,552,511                        | \$85,198,126           | \$8,354,385        | Aver                 | age Monthly Cas              | seload                     |
| Florida Healthy Kids:                                 | FY 2024-25 Appropriations           | Projected Expenditures | Surplus/(Deficit)  | Appropriated         | Projected                    | Prior Conference           |
| General Revenue                                       | \$87,926,049                        | \$101,161,444          | (\$13,235,395)     | 173,001              | 142,057                      | 189,925                    |
| Tobacco Settlement Trust Fund (State)                 | \$0                                 | \$0                    | \$0                |                      |                              |                            |
| Grants and Donations Trust Fund (State)               | \$0                                 | \$0                    | \$0                |                      |                              |                            |
| Medical Care Trust Fund (Federal)                     | \$206,656,855                       | \$229,630,525          | (\$22,973,670)     |                      |                              |                            |
| Total                                                 | \$294,582,904                       | \$330,791,969          | (\$36,209,065)     |                      |                              |                            |
| Florida Healthy Kids- Dental:                         | FY 2024-25 Appropriations           | Projected Expenditures | Surplus/(Deficit)  |                      |                              |                            |
| General Revenue Tobacco Settlement Trust Fund (State) | \$9,764,609<br>\$0                  | \$8,392,023<br>\$0     | \$1,372,586<br>\$0 |                      |                              |                            |
| Grants and Donations Trust Fund (State)               | \$0<br>\$0                          | \$0<br>\$0             | \$0<br>\$0         |                      |                              |                            |
| Medical Care Trust Fund (Federal)                     | \$22,953,340                        | \$19,053,389           | \$3,899,951        |                      |                              |                            |
| Total                                                 | \$32,717,949                        | \$27,445,412           | \$5,272,537        |                      |                              |                            |
| Children's Medical Services:                          | FY 2024-25 Appropriations           | Projected Expenditures | Surplus/(Deficit)  | Appropriated         | age Monthly Cas<br>Projected | Prior Conference           |
| General Revenue                                       | \$99,073,448                        | \$90,538,572           | \$8,534,876        | 17,376               | 13,987                       | 18,778                     |
| Tobacco Settlement Trust Fund (State)                 | \$0                                 | \$0                    | \$0                | ,                    | ,                            |                            |
| Grants and Donations Trust Fund (State)               | \$2,420,755                         | \$1,955,383            | \$465,372          |                      |                              |                            |
| Medical Care Trust Fund (Federal)                     | \$232,854,424                       | \$205,482,689          | \$27,371,734       |                      |                              |                            |
| Total                                                 | \$334,348,627                       | \$297,976,644          | \$36,371,983       | _                    |                              |                            |
| Behavioral Health:                                    | FY 2024-25 Appropriations           | Projected Expenditures | Surplus/(Deficit)  | Aver<br>Appropriated | age Monthly Cas<br>Projected | seload<br>Prior Conference |
| General Revenue                                       | \$2.011.944                         | \$1,479,642            | \$532,301          | 456                  | 320                          |                            |
| Tobacco Settlement Trust Fund (State)                 | \$2,011,944                         | \$1,479,042            | \$0                | 730                  | 320                          | 731                        |
| Grants and Donations Trust Fund (State)               | \$0                                 | \$0                    | \$0                |                      |                              |                            |
| Medical Care Trust Fund (Federal)                     | \$4,728,815                         | \$3,359,263            | \$1,369,553        |                      |                              |                            |
| Total                                                 | \$6,740,759                         | \$4,838,905            | \$0<br>\$1,901,854 |                      |                              |                            |
| Contracted Services:                                  | FY 2024-25 Appropriations           | Projected Expenditures | Surplus/(Deficit)  |                      |                              |                            |
| General Revenue                                       | \$1,557,753                         | \$1,493,915            | \$63,838           |                      |                              |                            |
| Tobacco Settlement Trust Fund (State)                 | \$0                                 | \$0                    | \$0                |                      |                              |                            |
| Grants and Donations Trust Fund (State)               | \$354,805                           | \$670,732              | (\$315,927)        |                      |                              |                            |
| Medical Care Trust Fund (Federal)                     | \$3,662,117                         | \$3,392,272            | \$269,845          |                      |                              |                            |
| Total                                                 | \$5,574,675                         | \$5,556,919            | \$17,756           |                      |                              |                            |
| G/A FHK Contracted Services:                          | FY 2024-25 Appropriations           | Projected Expenditures | Surplus/(Deficit)  |                      |                              |                            |
| General Revenue                                       | \$5,809,869                         | \$6,202,800            | (\$392,931)        |                      |                              |                            |
| Tobacco Settlement Trust Fund (State)                 | \$0                                 | \$0                    | \$0                |                      |                              |                            |
| Grants and Donations Trust Fund (State)               | \$0                                 | \$0                    | \$0                |                      |                              |                            |
| Medical Care Trust Fund (Federal)                     | \$13,614,052                        | \$14,082,940           | (\$468,888)        |                      |                              |                            |
| Total                                                 | \$19,423,921                        | \$20,285,740           | (\$861,819)        |                      |                              |                            |
|                                                       |                                     |                        |                    |                      |                              |                            |

#### Kidcare Projections for Fiscal Year 2026-27: July 24, 2024

Total

| Kidcare Program:                                                                   | FY 2024-25 Recurring Appropriations             | Projected Expenditures                       | Surplus/(Deficit)                       | Avera               | ge Monthly Cas | eload            |
|------------------------------------------------------------------------------------|-------------------------------------------------|----------------------------------------------|-----------------------------------------|---------------------|----------------|------------------|
|                                                                                    |                                                 |                                              |                                         | Appropriated        | Projected      | Prior Conference |
| General Revenue                                                                    | \$230,306,953                                   | \$255,550,469                                | (\$25,243,516)                          | 216,739             | 188,564        | 254,016          |
| Tobacco Settlement Trust Fund (State)                                              | \$0                                             | \$0                                          | \$0                                     |                     |                |                  |
| Grants and Donations Trust Fund (State)                                            | \$15,383,306                                    | \$18,736,061                                 | (\$3,352,755)                           |                     |                |                  |
| Medical Care Trust Fund (Federal)                                                  | \$541,251,087                                   | \$563,586,823                                | (\$22,335,736)                          |                     |                |                  |
| Total                                                                              | \$786,941,346                                   | \$837,873,353                                | (\$50,932,007)                          |                     |                |                  |
| MediKids:                                                                          | FV 0004 OF Annualistics                         | Desirated Forest discuss                     | O                                       |                     | ge Monthly Cas |                  |
| General Revenue                                                                    | FY 2024-25 Appropriations<br>\$24,163,281       | Projected Expenditures<br>\$23,352,730       | Surplus/(Deficit)<br>\$810,551          | Appropriated 25,907 |                | Prior Conference |
| Tobacco Settlement Trust Fund (State)                                              | \$24,163,261                                    | \$23,352,730<br>\$0                          | \$010,551<br>\$0                        | 25,907              | 25,968         | 33,486           |
| Grants and Donations Trust Fund (State)                                            | \$12,607,746                                    | \$16.019.682                                 | (\$3,411,936)                           |                     |                |                  |
| Medical Care Trust Fund (Federal)                                                  | \$56,781,484                                    | \$51,503,535                                 | \$5,277,949                             |                     |                |                  |
| , ,                                                                                |                                                 |                                              |                                         |                     |                |                  |
| Total                                                                              | \$93,552,511                                    | \$90,875,946                                 | \$2,676,565                             | Avera               | ge Monthly Cas | eload            |
| Florida Healthy Kids:                                                              | FY 2024-25 Appropriations                       | Projected Expenditures                       | Surplus/(Deficit)                       | Appropriated        | Projected      | Prior Conference |
| General Revenue                                                                    | \$87,926,049                                    | \$112,232,745                                | (\$24,306,696)                          | 173,001             | 147,686        | 200,390          |
| Tobacco Settlement Trust Fund (State)                                              | \$0                                             | \$0                                          | \$0                                     |                     |                |                  |
| Grants and Donations Trust Fund (State)                                            | \$0                                             | \$0                                          | \$0                                     |                     |                |                  |
| Medical Care Trust Fund (Federal)                                                  | \$206,656,855                                   | \$247,520,388                                | (\$40,863,533)                          |                     |                |                  |
| Total                                                                              | \$294,582,904                                   | \$359,753,133                                | (\$65,170,229)                          |                     |                |                  |
| Florida Healthy Kids- Dental:                                                      | FY 2024-25 Appropriations                       | Projected Expenditures                       | Surplus/(Deficit)                       |                     |                |                  |
| General Revenue                                                                    | \$9,764,609                                     | \$9,259,880                                  | \$504,729                               |                     |                |                  |
| Tobacco Settlement Trust Fund (State)                                              | \$0                                             | \$0                                          | \$0                                     |                     |                |                  |
| Grants and Donations Trust Fund (State)                                            | \$0                                             | \$0                                          | \$0                                     |                     |                |                  |
| Medical Care Trust Fund (Federal)                                                  | \$22,953,340                                    | \$20,424,906                                 | \$2,528,434                             |                     |                |                  |
| Total                                                                              | \$32,717,949                                    | \$29,684,786                                 | \$3,033,164                             | Avera               | ge Monthly Cas | eload            |
| Children's Medical Services:                                                       | FY 2024-25 Appropriations                       | Projected Expenditures                       | Surplus/(Deficit)                       | Appropriated        | Projected      | Prior Conference |
| General Revenue                                                                    | \$99,073,448                                    | \$101,081,481                                | (\$2,008,032)                           | 17,376              | 14,577         | 19,624           |
| Tobacco Settlement Trust Fund (State)                                              | \$0                                             | \$0                                          | \$0                                     |                     |                |                  |
| Grants and Donations Trust Fund (State)                                            | \$2,420,755                                     | \$2,037,865                                  | \$382,890                               |                     |                |                  |
| Medical Care Trust Fund (Federal)                                                  | \$232,854,424                                   | \$222,910,365                                | \$9,944,059                             |                     |                |                  |
| Total                                                                              | \$334,348,627                                   | \$326,029,710                                | \$8,318,917                             | Avere               | ge Monthly Cas | oload            |
| Behavioral Health:                                                                 | FY 2024-25 Appropriations                       | Projected Expenditures                       | Surplus/(Deficit)                       | Appropriated        | · ·            | Prior Conference |
| General Revenue                                                                    | \$2,011,944                                     | \$1,605,663                                  | \$406,281                               | 456                 | 334            | 516              |
| Tobacco Settlement Trust Fund (State)                                              | \$0                                             | \$0                                          | \$0                                     | 400                 | 004            | 010              |
| Grants and Donations Trust Fund (State)                                            | \$0                                             | \$0                                          | \$0                                     |                     |                |                  |
| Medical Care Trust Fund (Federal)                                                  | \$4,728,815                                     | \$3,541,729                                  | \$1,187,087                             |                     |                |                  |
| Total                                                                              | \$6,740,759                                     | \$5,147,391                                  | \$0<br>\$1,593,368                      |                     |                |                  |
| Contracted Services:                                                               | FY 2024-25 Appropriations                       | Projected Expenditures                       | Surplus/(Deficit)                       |                     |                |                  |
| General Revenue                                                                    | \$1,557,753                                     | \$1,560,933                                  | (\$3,180)                               |                     |                |                  |
| Tobacco Settlement Trust Fund (State)                                              | \$0                                             | \$0                                          | \$0                                     |                     |                |                  |
| Grants and Donations Trust Fund (State)                                            | \$354,805                                       | \$678,515                                    | (\$323,710)                             |                     |                |                  |
| Medical Care Trust Fund (Federal)                                                  | \$3,662,117                                     | \$3,443,340                                  | \$218,777                               |                     |                |                  |
| Total                                                                              | \$5,574,675                                     | \$5,682,787                                  | (\$108,112)                             |                     |                |                  |
| G/A FHK Contracted Services: General Revenue Tobacco Settlement Trust Fund (State) | FY 2024-25 Appropriations<br>\$5,809,869<br>\$0 | Projected Expenditures<br>\$6,457,039<br>\$0 | Surplus/(Deficit)<br>(\$647,170)<br>\$0 |                     |                |                  |
| Grants and Donations Trust Fund (State)                                            | \$0                                             | \$0                                          | \$0                                     |                     |                |                  |
| Medical Care Trust Fund (Federal)                                                  | \$13,614,052                                    | \$14,242,561                                 | (\$628,509)                             |                     |                |                  |
| , ,                                                                                |                                                 |                                              | ,,                                      |                     |                |                  |

#### Kidcare Projections for Fiscal Year 2027-28: July 24, 2024

| Kidcare Program:                        | FY 2024-25 Recurring Appropriations | Projected Expenditures | Surplus/(Deficit) | Aver         | age Monthly Cas              | seload           |
|-----------------------------------------|-------------------------------------|------------------------|-------------------|--------------|------------------------------|------------------|
|                                         |                                     |                        |                   | Appropriated | Projected                    | Prior Conference |
| General Revenue                         | \$230,306,953                       | \$278,945,034          | (\$48,638,081)    | 216,739      | 195,603                      | 261,386          |
| Tobacco Settlement Trust Fund (State)   | \$0                                 | \$0                    | \$0               |              |                              |                  |
| Grants and Donations Trust Fund (State) | \$15,383,306                        | \$19,297,501           | (\$3,914,195)     |              |                              |                  |
| Medical Care Trust Fund (Federal)       | \$541,251,087                       | \$606,682,677          | (\$65,431,590)    |              |                              |                  |
| Total                                   | \$786,941,346                       | \$904,925,212          | (\$117,983,866)   |              |                              |                  |
|                                         |                                     |                        |                   | Aver         | age Monthly Cas              | seload           |
| MediKids:                               | FY 2024-25 Appropriations           | Projected Expenditures | Surplus/(Deficit) | Appropriated | Projected                    | Prior Conference |
| General Revenue                         | \$24,163,281                        | \$25,023,543           | (\$860,262)       | 25,907       | 26,719                       | 34,240           |
| Tobacco Settlement Trust Fund (State)   | \$0                                 | \$0                    | \$0               |              |                              |                  |
| Grants and Donations Trust Fund (State) | \$12,607,746                        | \$16,506,397           | (\$3,898,651)     |              |                              |                  |
| Medical Care Trust Fund (Federal)       | \$56,781,484                        | \$54,424,925           | \$2,356,559       |              |                              |                  |
| Total                                   | \$93,552,511                        | \$95,954,864           | (\$2,402,353)     | Δver         | age Monthly Cas              | hoload           |
| Florida Healthy Kids:                   | FY 2024-25 Appropriations           | Projected Expenditures | Surplus/(Deficit) | Appropriated | Projected Projected          | Prior Conference |
| General Revenue                         | \$87,926,049                        | \$123,151,434          | (\$35,225,385)    | 173,001      | 153,483                      | 206.509          |
| Tobacco Settlement Trust Fund (State)   | \$0                                 | \$0                    | \$0               | ,            | ,                            | =,               |
| Grants and Donations Trust Fund (State) | \$0                                 | \$0                    | \$0               |              |                              |                  |
| Medical Care Trust Fund (Federal)       | \$206,656,855                       | \$267,846,048          | (\$61,189,193)    |              |                              |                  |
| Total                                   | \$294,582,904                       | \$390,997,482          | (\$96,414,578)    |              |                              |                  |
| Florida Healthy Kids- Dental:           | FY 2024-25 Appropriations           | Projected Expenditures | Surplus/(Deficit) |              |                              |                  |
| General Revenue                         | \$9,764,609                         | \$10,105,053           | (\$340,444)       |              |                              |                  |
| Tobacco Settlement Trust Fund (State)   | \$0                                 | \$0                    | \$0               |              |                              |                  |
| Grants and Donations Trust Fund (State) | \$0                                 | \$0                    | \$0               |              |                              |                  |
| Medical Care Trust Fund (Federal)       | \$22,953,340                        | \$21,979,033           | \$974,307         |              |                              |                  |
| Total                                   | \$32,717,949                        | \$32,084,086           | \$633,863         | Aver         | age Monthly Cas              | seload           |
| Children's Medical Services:            | FY 2024-25 Appropriations           | Projected Expenditures | Surplus/(Deficit) | Appropriated | Projected                    | Prior Conference |
| General Revenue                         | \$99,073,448                        | \$110,707,242          | (\$11,633,794)    | 17,376       | 15,057                       | 20,105           |
| Tobacco Settlement Trust Fund (State)   | \$0                                 | \$0                    | \$0               |              |                              |                  |
| Grants and Donations Trust Fund (State) | \$2,420,755                         | \$2,104,969            | \$315,786         |              |                              |                  |
| Medical Care Trust Fund (Federal)       | \$232,854,424                       | \$240,773,853          | (\$7,919,430)     |              |                              |                  |
| Total                                   | \$334,348,627                       | \$353,586,064          | (\$19,237,437)    | <b>A</b>     | M4bb- C                      |                  |
| Behavioral Health:                      | FY 2024-25 Appropriations           | Projected Expenditures | Surplus/(Deficit) | Appropriated | age Monthly Cas<br>Projected | Prior Conference |
| General Revenue                         | \$2,011,944                         | \$1,709,360            | \$302,583         | 456          | 345                          | 533              |
| Tobacco Settlement Trust Fund (State)   | \$2,011,944                         | \$1,709,300            | \$0               | 450          | 545                          | 555              |
| Grants and Donations Trust Fund (State) | \$0                                 | \$0                    | \$0               |              |                              |                  |
| Medical Care Trust Fund (Federal)       | \$4,728,815                         | \$3,717,974            | \$1,010,841       |              |                              |                  |
| Total                                   | \$6,740,759                         | \$5,427,335            | \$1,313,424       |              |                              |                  |
| Contracted Services:                    | FY 2024-25 Appropriations           | Projected Expenditures | Surplus/(Deficit) |              |                              |                  |
| General Revenue                         | \$1,557,753                         | \$1,594,845            | (\$37,092)        |              |                              |                  |
| Tobacco Settlement Trust Fund (State)   | \$0                                 | \$0                    | \$0               |              |                              |                  |
| Grants and Donations Trust Fund (State) | \$354,805                           | \$686,135              | (\$331,330)       |              |                              |                  |
| Medical Care Trust Fund (Federal)       | \$3,662,117                         | \$3,468,999            | \$193,118         |              |                              |                  |
| Total                                   | \$5,574,675                         | \$5,749,980            | (\$175,305)       |              |                              |                  |
| G/A FHK Contracted Services:            | FY 2024-25 Appropriations           | Projected Expenditures | Surplus/(Deficit) |              |                              |                  |
| General Revenue                         | \$5,809,869                         | \$6,653,557            | (\$843,688)       |              |                              |                  |
| Tobacco Settlement Trust Fund (State)   | \$0                                 | \$0                    | \$0               |              |                              |                  |
| Grants and Donations Trust Fund (State) | \$0                                 | \$0                    | \$0               |              |                              |                  |
| Medical Care Trust Fund (Federal)       | \$13,614,052                        | \$14,471,844           | (\$857,792)       |              |                              |                  |
| Total                                   | \$19,423,921                        | \$21,125,400           | (\$1,701,479)     |              |                              |                  |
|                                         |                                     |                        |                   |              |                              |                  |

#### Kidcare Projections for Fiscal Year 2028-29: July 24, 2024

Total

| Kidcare Program:                                                              | FY 2024-25 Recurring<br>Appropriations   | Projected Expenditures       | Surplus/(Deficit)            | Avera        | ge Monthly Ca | seload                     |
|-------------------------------------------------------------------------------|------------------------------------------|------------------------------|------------------------------|--------------|---------------|----------------------------|
|                                                                               |                                          |                              |                              | Appropriated | Projected     | Prior Conference           |
| General Revenue                                                               | \$230,306,953                            | \$301,760,064                | (\$71,453,111)               | 216,739      | 202,828       | 270,438                    |
| Tobacco Settlement Trust Fund (State)                                         | \$0                                      | \$0                          | \$0                          |              |               |                            |
| Grants and Donations Trust Fund (State)                                       | \$15,383,306                             | \$19,859,534                 | (\$4,476,228)                |              |               |                            |
| Medical Care Trust Fund (Federal)                                             | \$541,251,087                            | \$655,043,101                | (\$113,792,014)              |              |               |                            |
| Total                                                                         | \$786,941,346                            | \$976,662,699                | (\$189,721,353)              |              |               |                            |
|                                                                               |                                          |                              |                              |              | ge Monthly Ca |                            |
| MediKids:                                                                     | FY 2024-25 Appropriations                | Projected Expenditures       | Surplus/(Deficit)            | Appropriated | Projected     | Prior Conference           |
| General Revenue                                                               | \$24,163,281                             | \$26,548,367                 | (\$2,385,086)                | 25,907       | 27,475        | 35,124                     |
| Tobacco Settlement Trust Fund (State) Grants and Donations Trust Fund (State) | \$0                                      | \$0<br>\$16,005,047          | \$0<br>(\$4.397.304)         |              |               |                            |
| Grants and Donations Trust Fund (State)  Medical Care Trust Fund (Federal)    | \$12,607,746<br>\$56,781,484             | \$16,995,047<br>\$57,629,582 | (\$4,387,301)<br>(\$848,098) |              |               |                            |
| viedical Care Trust Fund (Federal)                                            | \$30,761,464                             | \$57,029,562                 | (\$646,096)                  |              |               |                            |
| Total                                                                         | \$93,552,511                             | \$101,172,995                | (\$7,620,484)                | Avera        | ge Monthly Ca | seload                     |
| Florida Healthy Kids:                                                         | FY 2024-25 Appropriations                | Projected Expenditures       | Surplus/(Deficit)            | Appropriated | Projected     | Prior Conference           |
| General Revenue                                                               | \$87,926,049                             | \$ 133,944,384               | (\$46,018,335)               | 173,001      | 159,461       | 213,996                    |
| Tobacco Settlement Trust Fund (State)                                         | \$0                                      | \$0                          | \$0                          |              |               |                            |
| Grants and Donations Trust Fund (State)                                       | \$0                                      | \$0                          | \$0                          |              |               |                            |
| Medical Care Trust Fund (Federal)                                             | \$206,656,855                            | \$ 290,758,522               | (\$84,101,667)               |              |               |                            |
| Total                                                                         | \$294,582,904                            | \$424,702,906                | (\$130,120,002)              |              |               |                            |
| Florida Healthy Kids- Dental:                                                 | FY 2024-25 Appropriations                | Projected Expenditures       | Surplus/(Deficit)            |              |               |                            |
| General Revenue                                                               | \$9,764,609                              | \$ 10,929,321                | (\$1,164,712)                |              |               |                            |
| Tobacco Settlement Trust Fund (State)                                         | \$0                                      | \$0                          | \$0                          |              |               |                            |
| Grants and Donations Trust Fund (State)                                       | \$0                                      | -                            | \$0                          |              |               |                            |
| Medical Care Trust Fund (Federal)                                             | \$22,953,340                             | \$ 23,724,635                | (\$771,295)                  |              |               |                            |
| Total                                                                         | \$32,717,949                             | \$34,653,956                 | (\$1,936,007)                | Avera        | ge Monthly Ca | seload                     |
| Children's Medical Services:                                                  | FY 2024-25 Appropriations                | Projected Expenditures       | Surplus/(Deficit)            | Appropriated | Projected     | Prior Conference           |
| General Revenue                                                               | \$99,073,448                             | \$120,132,752                | (\$21,059,303)               | 17,376       | 15,537        | 20,774                     |
| Tobacco Settlement Trust Fund (State)                                         | \$0                                      | \$0                          | \$0                          |              |               |                            |
| Grants and Donations Trust Fund (State)                                       | \$2,420,755                              | \$2,172,073                  | \$248,682                    |              |               |                            |
| Medical Care Trust Fund (Federal)                                             | \$232,854,424                            | \$260,777,521                | (\$27,923,098)               |              |               |                            |
| Total                                                                         | \$334,348,627                            | \$383,082,346                | (\$48,733,719)               |              |               |                            |
| Behavioral Health:                                                            | FY 2024-25 Appropriations                | Projected Expenditures       | Surplus/(Deficit)            |              | ge Monthly Ca | seload<br>Prior Conference |
|                                                                               | \$2.011.944                              | \$1.802.983                  | \$208.960                    | Appropriated | Projected     |                            |
| General Revenue<br>Tobacco Settlement Trust Fund (State)                      | \$2,011,944<br>\$0                       | \$1,802,983                  | \$208,960<br>\$0             | 456          | 356           | 545                        |
| Grants and Donations Trust Fund (State)                                       | \$0<br>\$0                               | \$0<br>\$0                   | \$0<br>\$0                   |              |               |                            |
| Medical Care Trust Fund (Federal)                                             | \$4,728,815                              | \$3,913,793                  | \$815,022                    |              |               |                            |
| Total                                                                         | \$6,740,759                              | \$5,716,776                  | \$1,023,983                  |              |               |                            |
| Contracted Services:                                                          | FY 2024-25 Appropriations                | Projected Expenditures       | Surplus/(Deficit)            |              |               |                            |
| General Revenue                                                               | \$1,557,753                              | \$1,612,922                  | (\$55,169)                   |              |               |                            |
| Tobacco Settlement Trust Fund (State)                                         | \$0                                      | \$0                          | \$0                          |              |               |                            |
| Grants and Donations Trust Fund (State)                                       | \$354,805                                | \$692,415                    | (\$337,610)                  |              |               |                            |
| Medical Care Trust Fund (Federal)                                             | \$3,662,117                              | \$3,501,215                  | \$160,902                    |              |               |                            |
| Total                                                                         | \$5,574,675                              | \$5,806,553                  | (\$231,878)                  |              |               |                            |
|                                                                               |                                          | B. C. C. LE B                | Surplus/(Deficit)            |              |               |                            |
| G/A FHK Contracted Services:                                                  | FY 2024-25 Appropriations                | Projected Expenditures       | Surpius/(Delicit)            |              |               |                            |
| G/A FHK Contracted Services: General Revenue                                  | FY 2024-25 Appropriations<br>\$5,809,869 | \$ 6,789,335                 | (\$979,466)                  |              |               |                            |
| General Revenue<br>Tobacco Settlement Trust Fund (State)                      | \$5,809,869<br>\$0                       | \$ 6,789,335<br>\$0          |                              |              |               |                            |
| General Revenue                                                               | \$5,809,869                              | \$ 6,789,335<br>\$0<br>\$0   | (\$979,466)                  |              |               |                            |