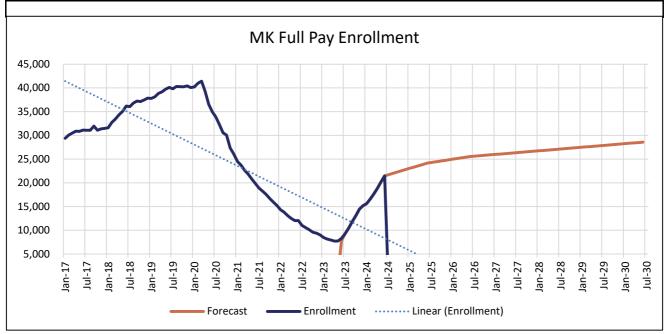

#### Kidcare Projections for Fiscal Year 2023-24: July 24, 2024

| Kidcare Program:                                      | FY 2023-24 Recurring Appropriations      | Projected Expenditures                | Surplus/(Deficit)                | Avera                 | ge Monthly Ca              | seload                     |
|-------------------------------------------------------|------------------------------------------|---------------------------------------|----------------------------------|-----------------------|----------------------------|----------------------------|
|                                                       |                                          |                                       |                                  | Appropriated          | Projected                  | Prior Conference           |
| General Revenue                                       | \$148,870,932                            | \$133,594,914                         | \$15,276,018                     | 95,885                | 136,782                    | 2 149,525                  |
| Tobacco Settlement Trust Fund (State)                 | \$0                                      | \$0                                   | \$0                              |                       |                            |                            |
| Grants and Donations Trust Fund (State)               | \$42,751,218                             | \$13,271,717                          | \$29,479,501                     |                       |                            |                            |
| Medical Care Trust Fund (Federal)                     | \$371,779,140                            | \$333,864,507                         | \$37,914,633                     |                       |                            |                            |
| Total                                                 | \$563,401,290                            | \$480,731,138                         | \$82,670,152                     |                       |                            |                            |
|                                                       |                                          |                                       |                                  |                       | ge Monthly Ca              |                            |
| MediKids:                                             | FY 2023-24 Appropriations                | Projected Expenditures                | Surplus/(Deficit)                | Appropriated          | Projected                  | Prior Conference           |
| General Revenue Tobacco Settlement Trust Fund (State) | \$14,565,033<br>\$0                      | \$11,846,279<br>\$0                   | \$2,718,754<br>\$0               | 5,544                 | 15,384                     | 1 17,444                   |
| Grants and Donations Trust Fund (State)               | \$40,470,287                             | \$11.384.504                          | \$29,085,783                     |                       |                            |                            |
| Medical Care Trust Fund (Federal)                     | \$36,084,354                             | \$29,418,649                          | \$6,665,705                      |                       |                            |                            |
| , ,                                                   |                                          |                                       |                                  |                       |                            |                            |
| Total                                                 | \$91,119,674                             | \$52,649,432                          | \$38,470,242                     | Avera                 | ge Monthly Ca              | seload                     |
| Florida Healthy Kids:                                 | FY 2023-24 Appropriations                | Projected Expenditures                | Surplus/(Deficit)                | Appropriated          | Projected                  | Prior Conference           |
| General Revenue                                       | \$69,646,079                             | \$61,427,957                          | \$8,218,122                      | 83,043                | 111,931                    |                            |
| Tobacco Settlement Trust Fund (State)                 | \$0                                      | \$0                                   | \$0                              |                       |                            |                            |
| Grants and Donations Trust Fund (State)               | \$0                                      | \$0                                   | \$0                              |                       |                            |                            |
| Medical Care Trust Fund (Federal)                     | \$174,791,907                            | \$153,533,864                         | \$21,258,043                     |                       |                            |                            |
| Total                                                 | \$244,437,986                            | \$214,961,821                         | \$29,476,165                     |                       |                            |                            |
| Florida Healthy Kids- Dental:<br>General Revenue      | FY 2023-24 Appropriations<br>\$7,667,259 | Projected Expenditures<br>\$5,475,052 | Surplus/(Deficit)<br>\$2,192,207 |                       |                            |                            |
| Tobacco Settlement Trust Fund (State)                 | \$0                                      | \$0                                   | \$0                              |                       |                            |                            |
| Grants and Donations Trust Fund (State)               | \$0                                      | \$0                                   | \$0                              |                       |                            |                            |
| Medical Care Trust Fund (Federal)                     | \$19,146,397                             | \$13,704,913                          | \$5,441,484                      |                       |                            |                            |
| Total                                                 | \$26,813,656                             | \$19,179,965                          | \$7,633,691                      | Avere                 | ge Monthly Ca              | scaland                    |
| Children's Medical Services:                          | FY 2023-24 Appropriations                | Projected Expenditures                | Surplus/(Deficit)                | Appropriated          | Projected                  | Prior Conference           |
| General Revenue                                       | \$48,195,300                             | \$47,477,008                          | \$718.292                        | 7.054                 | 9,225                      |                            |
| Tobacco Settlement Trust Fund (State)                 | \$0                                      | \$0                                   | \$0                              | ,                     | -,                         |                            |
| Grants and Donations Trust Fund (State)               | \$1,243,544                              | \$1,284,822                           | (\$41,278)                       |                       |                            |                            |
| Medical Care Trust Fund (Federal)                     | \$119,763,067                            | \$118,635,201                         | \$1,127,865                      |                       |                            |                            |
| Total                                                 | \$169,201,911                            | \$167,397,032                         | \$1,804,879                      |                       |                            |                            |
| Behavioral Health:                                    | FY 2023-24 Appropriations                | Projected Expenditures                | Surplus/(Deficit)                | Avera<br>Appropriated | ge Monthly Ca<br>Projected | seload<br>Prior Conference |
| General Revenue                                       | \$1,251,798                              | \$996,313                             | \$255,485                        | 245                   | 242                        |                            |
| Tobacco Settlement Trust Fund (State)                 | \$1,231,798                              | \$0                                   | \$255,465                        | 243                   | 242                        | 502                        |
| Grants and Donations Trust Fund (State)               | \$0                                      | \$0                                   | \$0                              |                       |                            |                            |
| Medical Care Trust Fund (Federal)                     | \$3,124,054                              | \$2,507,242                           | \$616,812                        |                       |                            |                            |
| , ,                                                   |                                          |                                       | \$0                              |                       |                            |                            |
| Total                                                 | \$4,375,852                              | \$3,503,556                           | \$872,297                        |                       |                            |                            |
| Contracted Services: General Revenue                  | FY 2023-24 Appropriations<br>\$1,238,220 | Projected Expenditures<br>\$1,002,975 | Surplus/(Deficit)<br>\$235,245   |                       |                            |                            |
| Tobacco Settlement Trust Fund (State)                 | \$1,238,220<br>\$0                       | \$1,002,975                           | \$235,245<br>\$0                 |                       |                            |                            |
| Grants and Donations Trust Fund (State)               | \$1,037,387                              | \$602.392                             | \$434,995                        |                       |                            |                            |
| Medical Care Trust Fund (Federal)                     | \$3,124,860                              | \$2,533,327                           | \$591,533                        |                       |                            |                            |
| Total                                                 | \$5,400,467                              | \$4,138,693                           | \$1,261,774                      |                       |                            |                            |
| G/A FHK Contracted Services:                          | FY 2023-24 Appropriations                | Projected Expenditures                | Surplus/(Deficit)                |                       |                            |                            |
| General Revenue                                       | \$6,307,243                              | \$5,369,330                           | \$937,913                        |                       |                            |                            |
| Tobacco Settlement Trust Fund (State)                 | \$0                                      | \$0                                   | \$0                              |                       |                            |                            |
| Grants and Donations Trust Fund (State)               | \$0                                      | \$0                                   | \$0                              |                       |                            |                            |
| Medical Care Trust Fund (Federal)                     | \$15,744,501                             | \$13,531,310                          | \$2,213,191                      |                       |                            |                            |
| Total                                                 | \$22,051,744                             | \$18,900,641                          | \$3,151,103                      |                       |                            |                            |
|                                                       |                                          |                                       |                                  |                       |                            |                            |

#### Kidcare Projections for Fiscal Year 2024-25: July 24, 2024

Total

| Kidcare Program:                                                          | FY 2024-25 Recurring Appropriations | Projected Expenditures   | Surplus/(Deficit)         | Avera        | ge Monthly Ca              | seload           |
|---------------------------------------------------------------------------|-------------------------------------|--------------------------|---------------------------|--------------|----------------------------|------------------|
|                                                                           | 140000000                           |                          |                           | Appropriated | Projected                  | Prior Conference |
| General Revenue                                                           | \$230,306,953                       | \$200,266,537            | \$30,040,416              | 216,739      | 172,114                    | 219,681          |
| Tobacco Settlement Trust Fund (State)                                     | \$0                                 | \$0                      | \$0                       |              |                            |                  |
| Grants and Donations Trust Fund (State)                                   | \$15,383,306                        | \$17,138,794             | (\$1,755,488)             |              |                            |                  |
| Medical Care Trust Fund (Federal)                                         | \$541,251,087                       | \$470,588,823            | \$70,662,264              |              |                            |                  |
| Total                                                                     | \$786,941,346                       | \$687,994,154            | \$98,947,192              |              |                            |                  |
|                                                                           |                                     |                          |                           | Avera        | ge Monthly Ca              | seload           |
| MediKids:                                                                 | FY 2024-25 Appropriations           | Projected Expenditures   | Surplus/(Deficit)         | Appropriated | Projected                  | Prior Conference |
| General Revenue                                                           | \$24,163,281                        | \$18,740,003             | \$5,423,278               | 25,907       | 22,941                     | 28,849           |
| Tobacco Settlement Trust Fund (State)                                     | \$0                                 | \$0                      | \$0                       |              |                            |                  |
| Grants and Donations Trust Fund (State)                                   | \$12,607,746                        | \$14,708,320             | (\$2,100,574)             |              |                            |                  |
| Medical Care Trust Fund (Federal)                                         | \$56,781,484                        | \$44,043,996             | \$12,737,488              |              |                            |                  |
| Total                                                                     | \$93,552,511                        | \$77,492,319             | \$16,060,192              | <b>A</b>     | M                          |                  |
| Florida Healthy Kids:                                                     | FY 2024-25 Appropriations           | Projected Expenditures   | Surplus/(Deficit)         | Appropriated | ge Monthly Ca<br>Projected | Prior Conference |
| General Revenue                                                           | \$87,926,049                        | \$88,766,992             | (\$840,943)               | 173,001      | 135,908                    |                  |
| Tobacco Settlement Trust Fund (State)                                     | \$0                                 | \$0                      | \$0<br>\$0                | 170,001      | 100,000                    | . 170,001        |
| Grants and Donations Trust Fund (State)                                   | \$0                                 | \$0                      | \$0                       |              |                            |                  |
| Medical Care Trust Fund (Federal)                                         | \$206,656,855                       | \$208,599,708            | (\$1,942,853)             |              |                            |                  |
| Total                                                                     | \$294,582,904                       | \$297,366,700            | (\$2,783,796)             |              |                            |                  |
| Florida Healthy Kids- Dental:                                             | FY 2024-25 Appropriations           | Projected Expenditures   | Surplus/(Deficit)         |              |                            |                  |
| General Revenue                                                           | \$9,764,609                         | \$7,535,015              | \$2,229,594               |              |                            |                  |
| Tobacco Settlement Trust Fund (State)                                     | \$0,704,003                         | \$0                      | \$0                       |              |                            |                  |
| Grants and Donations Trust Fund (State)                                   | \$0                                 | \$0                      | \$0                       |              |                            |                  |
| Medical Care Trust Fund (Federal)                                         | \$22,953,340                        | \$17,711,842             | \$5,241,498               |              |                            |                  |
| Total                                                                     | \$32,717,949                        | \$25,246,857             | \$7,471,092               |              |                            |                  |
|                                                                           |                                     |                          |                           |              | ge Monthly Ca              |                  |
| Children's Medical Services:                                              | FY 2024-25 Appropriations           | Projected Expenditures   | Surplus/(Deficit)         | Appropriated | Projected                  | Prior Conference |
| General Revenue                                                           | \$99,073,448                        | \$77,054,565             | \$22,018,883              | 17,376       | 12,970                     | 17,376           |
| Tobacco Settlement Trust Fund (State)                                     | \$0<br>\$2,420.755                  | \$0<br>\$1.814.934       | \$0<br>\$605.834          |              |                            |                  |
| Grants and Donations Trust Fund (State) Medical Care Trust Fund (Federal) | \$2,420,755<br>\$232,854,424        | \$1,014,934              | \$605,821<br>\$51,825,313 |              |                            |                  |
| wedical date trust t und (i ederal)                                       | Ψ202,004,424                        | Ψ101,020,110             | ψ31,023,313               |              |                            |                  |
| Total                                                                     | \$334,348,627                       | \$259,898,610            | \$74,450,017              | Avora        | ge Monthly Ca              | soload           |
| Behavioral Health:                                                        | FY 2024-25 Appropriations           | Projected Expenditures   | Surplus/(Deficit)         | Appropriated | Projected                  | Prior Conference |
| General Revenue                                                           | \$2,011,944                         | \$1,301,757              | \$710,186                 | 456          | 295                        |                  |
| Tobacco Settlement Trust Fund (State)                                     | \$0                                 | \$0                      | \$0                       |              |                            |                  |
| Grants and Donations Trust Fund (State)                                   | \$0                                 | \$0                      | \$0                       |              |                            |                  |
| Medical Care Trust Fund (Federal)                                         | \$4,728,815                         | \$3,059,361              | \$1,669,454               |              |                            |                  |
| Total                                                                     | \$6,740,759                         | \$4,361,118              | \$0<br>\$2,370,644        |              |                            |                  |
| otal                                                                      | \$6,740,759                         |                          | \$2,379,641               |              |                            |                  |
| Contracted Services:                                                      | FY 2024-25 Appropriations           | Projected Expenditures   | Surplus/(Deficit)         |              |                            |                  |
| General Revenue                                                           | \$1,557,753                         | \$1,290,085              | \$267,668                 |              |                            |                  |
| obacco Settlement Trust Fund (State)                                      | \$0                                 | \$0<br>\$045.540         | \$0                       |              |                            |                  |
| Grants and Donations Trust Fund (State) Medical Care Trust Fund (Federal) | \$354,805<br>\$3,662,117            | \$615,540<br>\$3,032,857 | (\$260,735)<br>\$629,260  |              |                            |                  |
| Total                                                                     | \$5,574,675                         | \$4,938,481              | \$636,194                 |              |                            |                  |
| G/A FHK Contracted Services:                                              | FY 2024-25 Appropriations           | Projected Expenditures   | Surplus/(Deficit)         |              |                            |                  |
| General Revenue                                                           | \$5,809,869                         | \$5,578,120              | \$231,749                 |              |                            |                  |
| Fobacco Settlement Trust Fund (State)                                     | \$0,009,009<br>\$0                  | \$5,576,120              | \$231,749                 |              |                            |                  |
| Grants and Donations Trust Fund (State)                                   | \$0                                 | \$0                      | \$0                       |              |                            |                  |
| Medical Care Trust Fund (Federal)                                         | \$13,614,052                        | \$13,111,948             | \$502,104                 |              |                            |                  |
|                                                                           |                                     |                          |                           |              |                            |                  |