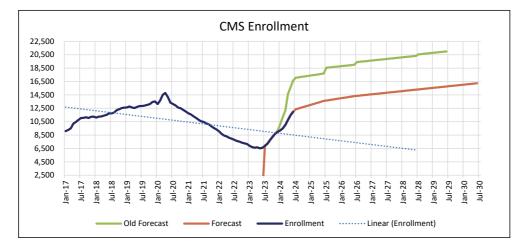

#### Kidcare Projections for Fiscal Year 2023-24: July 24, 2024

| Kidcare Program:                                      | FY 2023-24 Recurring Appropriations      | Projected Expenditures                | Surplus/(Deficit)                | Avera                 | ge Monthly Ca              | seload                     |
|-------------------------------------------------------|------------------------------------------|---------------------------------------|----------------------------------|-----------------------|----------------------------|----------------------------|
|                                                       |                                          |                                       |                                  | Appropriated          | Projected                  | Prior Conference           |
| General Revenue                                       | \$148,870,932                            | \$133,594,914                         | \$15,276,018                     | 95,885                | 136,782                    | 2 149,525                  |
| Tobacco Settlement Trust Fund (State)                 | \$0                                      | \$0                                   | \$0                              |                       |                            |                            |
| Grants and Donations Trust Fund (State)               | \$42,751,218                             | \$13,271,717                          | \$29,479,501                     |                       |                            |                            |
| Medical Care Trust Fund (Federal)                     | \$371,779,140                            | \$333,864,507                         | \$37,914,633                     |                       |                            |                            |
| Total                                                 | \$563,401,290                            | \$480,731,138                         | \$82,670,152                     |                       |                            |                            |
|                                                       |                                          |                                       |                                  |                       | ge Monthly Ca              |                            |
| MediKids:                                             | FY 2023-24 Appropriations                | Projected Expenditures                | Surplus/(Deficit)                | Appropriated          | Projected                  | Prior Conference           |
| General Revenue Tobacco Settlement Trust Fund (State) | \$14,565,033<br>\$0                      | \$11,846,279<br>\$0                   | \$2,718,754<br>\$0               | 5,544                 | 15,384                     | 1 17,444                   |
| Grants and Donations Trust Fund (State)               | \$40,470,287                             | \$11.384.504                          | \$29,085,783                     |                       |                            |                            |
| Medical Care Trust Fund (Federal)                     | \$36,084,354                             | \$29,418,649                          | \$6,665,705                      |                       |                            |                            |
| , ,                                                   |                                          |                                       |                                  |                       |                            |                            |
| Total                                                 | \$91,119,674                             | \$52,649,432                          | \$38,470,242                     | Avera                 | ge Monthly Ca              | seload                     |
| Florida Healthy Kids:                                 | FY 2023-24 Appropriations                | Projected Expenditures                | Surplus/(Deficit)                | Appropriated          | Projected                  | Prior Conference           |
| General Revenue                                       | \$69,646,079                             | \$61,427,957                          | \$8,218,122                      | 83,043                | 111,931                    |                            |
| Tobacco Settlement Trust Fund (State)                 | \$0                                      | \$0                                   | \$0                              |                       |                            |                            |
| Grants and Donations Trust Fund (State)               | \$0                                      | \$0                                   | \$0                              |                       |                            |                            |
| Medical Care Trust Fund (Federal)                     | \$174,791,907                            | \$153,533,864                         | \$21,258,043                     |                       |                            |                            |
| Total                                                 | \$244,437,986                            | \$214,961,821                         | \$29,476,165                     |                       |                            |                            |
| Florida Healthy Kids- Dental:<br>General Revenue      | FY 2023-24 Appropriations<br>\$7,667,259 | Projected Expenditures<br>\$5,475,052 | Surplus/(Deficit)<br>\$2,192,207 |                       |                            |                            |
| Tobacco Settlement Trust Fund (State)                 | \$0                                      | \$0                                   | \$0                              |                       |                            |                            |
| Grants and Donations Trust Fund (State)               | \$0                                      | \$0                                   | \$0                              |                       |                            |                            |
| Medical Care Trust Fund (Federal)                     | \$19,146,397                             | \$13,704,913                          | \$5,441,484                      |                       |                            |                            |
| Total                                                 | \$26,813,656                             | \$19,179,965                          | \$7,633,691                      | Avere                 | ge Monthly Ca              | scaland                    |
| Children's Medical Services:                          | FY 2023-24 Appropriations                | Projected Expenditures                | Surplus/(Deficit)                | Appropriated          | Projected                  | Prior Conference           |
| General Revenue                                       | \$48,195,300                             | \$47,477,008                          | \$718.292                        | 7.054                 | 9,225                      |                            |
| Tobacco Settlement Trust Fund (State)                 | \$0                                      | \$0                                   | \$0                              | ,                     | -,                         |                            |
| Grants and Donations Trust Fund (State)               | \$1,243,544                              | \$1,284,822                           | (\$41,278)                       |                       |                            |                            |
| Medical Care Trust Fund (Federal)                     | \$119,763,067                            | \$118,635,201                         | \$1,127,865                      |                       |                            |                            |
| Total                                                 | \$169,201,911                            | \$167,397,032                         | \$1,804,879                      |                       |                            |                            |
| Behavioral Health:                                    | FY 2023-24 Appropriations                | Projected Expenditures                | Surplus/(Deficit)                | Avera<br>Appropriated | ge Monthly Ca<br>Projected | seload<br>Prior Conference |
| General Revenue                                       | \$1,251,798                              | \$996,313                             | \$255,485                        | 245                   | 242                        |                            |
| Tobacco Settlement Trust Fund (State)                 | \$1,231,798                              | \$0                                   | \$255,465                        | 243                   | 242                        | 502                        |
| Grants and Donations Trust Fund (State)               | \$0                                      | \$0                                   | \$0                              |                       |                            |                            |
| Medical Care Trust Fund (Federal)                     | \$3,124,054                              | \$2,507,242                           | \$616,812                        |                       |                            |                            |
| , ,                                                   |                                          |                                       | \$0                              |                       |                            |                            |
| Total                                                 | \$4,375,852                              | \$3,503,556                           | \$872,297                        |                       |                            |                            |
| Contracted Services: General Revenue                  | FY 2023-24 Appropriations<br>\$1,238,220 | Projected Expenditures<br>\$1,002,975 | Surplus/(Deficit)<br>\$235,245   |                       |                            |                            |
| Tobacco Settlement Trust Fund (State)                 | \$1,238,220<br>\$0                       | \$1,002,975                           | \$235,245<br>\$0                 |                       |                            |                            |
| Grants and Donations Trust Fund (State)               | \$1,037,387                              | \$602.392                             | \$434,995                        |                       |                            |                            |
| Medical Care Trust Fund (Federal)                     | \$3,124,860                              | \$2,533,327                           | \$591,533                        |                       |                            |                            |
| Total                                                 | \$5,400,467                              | \$4,138,693                           | \$1,261,774                      |                       |                            |                            |
| G/A FHK Contracted Services:                          | FY 2023-24 Appropriations                | Projected Expenditures                | Surplus/(Deficit)                |                       |                            |                            |
| General Revenue                                       | \$6,307,243                              | \$5,369,330                           | \$937,913                        |                       |                            |                            |
| Tobacco Settlement Trust Fund (State)                 | \$0                                      | \$0                                   | \$0                              |                       |                            |                            |
| Grants and Donations Trust Fund (State)               | \$0                                      | \$0                                   | \$0                              |                       |                            |                            |
| Medical Care Trust Fund (Federal)                     | \$15,744,501                             | \$13,531,310                          | \$2,213,191                      |                       |                            |                            |
| Total                                                 | \$22,051,744                             | \$18,900,641                          | \$3,151,103                      |                       |                            |                            |
|                                                       |                                          |                                       |                                  |                       |                            |                            |

#### Kidcare Projections for Fiscal Year 2024-25: July 24, 2024

Total

| Kidcare Program:                                                          | FY 2024-25 Recurring Appropriations | Projected Expenditures   | Surplus/(Deficit)         | Avera        | ge Monthly Ca              | seload           |
|---------------------------------------------------------------------------|-------------------------------------|--------------------------|---------------------------|--------------|----------------------------|------------------|
|                                                                           | 140000000                           |                          |                           | Appropriated | Projected                  | Prior Conference |
| General Revenue                                                           | \$230,306,953                       | \$200,266,537            | \$30,040,416              | 216,739      | 172,114                    | 219,681          |
| Tobacco Settlement Trust Fund (State)                                     | \$0                                 | \$0                      | \$0                       |              |                            |                  |
| Grants and Donations Trust Fund (State)                                   | \$15,383,306                        | \$17,138,794             | (\$1,755,488)             |              |                            |                  |
| Medical Care Trust Fund (Federal)                                         | \$541,251,087                       | \$470,588,823            | \$70,662,264              |              |                            |                  |
| Total                                                                     | \$786,941,346                       | \$687,994,154            | \$98,947,192              |              |                            |                  |
|                                                                           |                                     |                          |                           | Avera        | ge Monthly Ca              | seload           |
| MediKids:                                                                 | FY 2024-25 Appropriations           | Projected Expenditures   | Surplus/(Deficit)         | Appropriated | Projected                  | Prior Conference |
| General Revenue                                                           | \$24,163,281                        | \$18,740,003             | \$5,423,278               | 25,907       | 22,941                     | 28,849           |
| Tobacco Settlement Trust Fund (State)                                     | \$0                                 | \$0                      | \$0                       |              |                            |                  |
| Grants and Donations Trust Fund (State)                                   | \$12,607,746                        | \$14,708,320             | (\$2,100,574)             |              |                            |                  |
| Medical Care Trust Fund (Federal)                                         | \$56,781,484                        | \$44,043,996             | \$12,737,488              |              |                            |                  |
| Total                                                                     | \$93,552,511                        | \$77,492,319             | \$16,060,192              | <b>A</b>     | M                          |                  |
| Florida Healthy Kids:                                                     | FY 2024-25 Appropriations           | Projected Expenditures   | Surplus/(Deficit)         | Appropriated | ge Monthly Ca<br>Projected | Prior Conference |
| General Revenue                                                           | \$87,926,049                        | \$88,766,992             | (\$840,943)               | 173,001      | 135,908                    |                  |
| Tobacco Settlement Trust Fund (State)                                     | \$0                                 | \$0                      | \$0<br>\$0                | 170,001      | 100,000                    | . 170,001        |
| Grants and Donations Trust Fund (State)                                   | \$0                                 | \$0                      | \$0                       |              |                            |                  |
| Medical Care Trust Fund (Federal)                                         | \$206,656,855                       | \$208,599,708            | (\$1,942,853)             |              |                            |                  |
| Total                                                                     | \$294,582,904                       | \$297,366,700            | (\$2,783,796)             |              |                            |                  |
| Florida Healthy Kids- Dental:                                             | FY 2024-25 Appropriations           | Projected Expenditures   | Surplus/(Deficit)         |              |                            |                  |
| General Revenue                                                           | \$9,764,609                         | \$7,535,015              | \$2,229,594               |              |                            |                  |
| Tobacco Settlement Trust Fund (State)                                     | \$0,704,003                         | \$0                      | \$0                       |              |                            |                  |
| Grants and Donations Trust Fund (State)                                   | \$0                                 | \$0                      | \$0                       |              |                            |                  |
| Medical Care Trust Fund (Federal)                                         | \$22,953,340                        | \$17,711,842             | \$5,241,498               |              |                            |                  |
| Total                                                                     | \$32,717,949                        | \$25,246,857             | \$7,471,092               |              |                            |                  |
|                                                                           |                                     |                          |                           |              | ge Monthly Ca              |                  |
| Children's Medical Services:                                              | FY 2024-25 Appropriations           | Projected Expenditures   | Surplus/(Deficit)         | Appropriated | Projected                  | Prior Conference |
| General Revenue                                                           | \$99,073,448                        | \$77,054,565             | \$22,018,883              | 17,376       | 12,970                     | 17,376           |
| Tobacco Settlement Trust Fund (State)                                     | \$0<br>\$2,420.755                  | \$0<br>\$1.814.934       | \$0<br>\$605.834          |              |                            |                  |
| Grants and Donations Trust Fund (State) Medical Care Trust Fund (Federal) | \$2,420,755<br>\$232,854,424        | \$1,014,934              | \$605,821<br>\$51,825,313 |              |                            |                  |
| wedical date trust t und (i ederal)                                       | Ψ202,004,424                        | Ψ101,020,110             | ψ31,023,313               |              |                            |                  |
| Total                                                                     | \$334,348,627                       | \$259,898,610            | \$74,450,017              | Avora        | ge Monthly Ca              | soload           |
| Behavioral Health:                                                        | FY 2024-25 Appropriations           | Projected Expenditures   | Surplus/(Deficit)         | Appropriated | Projected                  | Prior Conference |
| General Revenue                                                           | \$2,011,944                         | \$1,301,757              | \$710,186                 | 456          | 295                        |                  |
| Tobacco Settlement Trust Fund (State)                                     | \$0                                 | \$0                      | \$0                       |              |                            |                  |
| Grants and Donations Trust Fund (State)                                   | \$0                                 | \$0                      | \$0                       |              |                            |                  |
| Medical Care Trust Fund (Federal)                                         | \$4,728,815                         | \$3,059,361              | \$1,669,454               |              |                            |                  |
| Total                                                                     | \$6,740,759                         | \$4,361,118              | \$0<br>\$2,370,644        |              |                            |                  |
| otal                                                                      | \$6,740,759                         |                          | \$2,379,641               |              |                            |                  |
| Contracted Services:                                                      | FY 2024-25 Appropriations           | Projected Expenditures   | Surplus/(Deficit)         |              |                            |                  |
| General Revenue                                                           | \$1,557,753                         | \$1,290,085              | \$267,668                 |              |                            |                  |
| obacco Settlement Trust Fund (State)                                      | \$0                                 | \$0<br>\$045.540         | \$0                       |              |                            |                  |
| Grants and Donations Trust Fund (State) Medical Care Trust Fund (Federal) | \$354,805<br>\$3,662,117            | \$615,540<br>\$3,032,857 | (\$260,735)<br>\$629,260  |              |                            |                  |
| Total                                                                     | \$5,574,675                         | \$4,938,481              | \$636,194                 |              |                            |                  |
| G/A FHK Contracted Services:                                              | FY 2024-25 Appropriations           | Projected Expenditures   | Surplus/(Deficit)         |              |                            |                  |
| General Revenue                                                           | \$5,809,869                         | \$5,578,120              | \$231,749                 |              |                            |                  |
| Fobacco Settlement Trust Fund (State)                                     | \$0,009,009<br>\$0                  | \$5,576,120              | \$231,749                 |              |                            |                  |
| Grants and Donations Trust Fund (State)                                   | \$0                                 | \$0                      | \$0                       |              |                            |                  |
| Medical Care Trust Fund (Federal)                                         | \$13,614,052                        | \$13,111,948             | \$502,104                 |              |                            |                  |
|                                                                           |                                     |                          |                           |              |                            |                  |