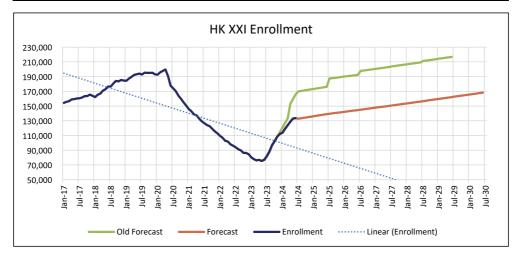

#### Kidcare Projections for Fiscal Year 2023-24: July 24, 2024

| Kidcare Program:                                      | FY 2023-24 Recurring Appropriations      | Projected Expenditures                | Surplus/(Deficit)                | Avera                 | ge Monthly Ca              | seload                     |
|-------------------------------------------------------|------------------------------------------|---------------------------------------|----------------------------------|-----------------------|----------------------------|----------------------------|
|                                                       |                                          |                                       |                                  | Appropriated          | Projected                  | Prior Conference           |
| General Revenue                                       | \$148,870,932                            | \$133,594,914                         | \$15,276,018                     | 95,885                | 136,782                    | 2 149,525                  |
| Tobacco Settlement Trust Fund (State)                 | \$0                                      | \$0                                   | \$0                              |                       |                            |                            |
| Grants and Donations Trust Fund (State)               | \$42,751,218                             | \$13,271,717                          | \$29,479,501                     |                       |                            |                            |
| Medical Care Trust Fund (Federal)                     | \$371,779,140                            | \$333,864,507                         | \$37,914,633                     |                       |                            |                            |
| Total                                                 | \$563,401,290                            | \$480,731,138                         | \$82,670,152                     |                       |                            |                            |
|                                                       |                                          |                                       |                                  |                       | ge Monthly Ca              |                            |
| MediKids:                                             | FY 2023-24 Appropriations                | Projected Expenditures                | Surplus/(Deficit)                | Appropriated          | Projected                  | Prior Conference           |
| General Revenue Tobacco Settlement Trust Fund (State) | \$14,565,033<br>\$0                      | \$11,846,279<br>\$0                   | \$2,718,754<br>\$0               | 5,544                 | 15,384                     | 1 17,444                   |
| Grants and Donations Trust Fund (State)               | \$40,470,287                             | \$11.384.504                          | \$29,085,783                     |                       |                            |                            |
| Medical Care Trust Fund (Federal)                     | \$36,084,354                             | \$29,418,649                          | \$6,665,705                      |                       |                            |                            |
| , ,                                                   |                                          |                                       |                                  |                       |                            |                            |
| Total                                                 | \$91,119,674                             | \$52,649,432                          | \$38,470,242                     | Avera                 | ge Monthly Ca              | seload                     |
| Florida Healthy Kids:                                 | FY 2023-24 Appropriations                | Projected Expenditures                | Surplus/(Deficit)                | Appropriated          | Projected                  | Prior Conference           |
| General Revenue                                       | \$69,646,079                             | \$61,427,957                          | \$8,218,122                      | 83,043                | 111,931                    |                            |
| Tobacco Settlement Trust Fund (State)                 | \$0                                      | \$0                                   | \$0                              |                       |                            |                            |
| Grants and Donations Trust Fund (State)               | \$0                                      | \$0                                   | \$0                              |                       |                            |                            |
| Medical Care Trust Fund (Federal)                     | \$174,791,907                            | \$153,533,864                         | \$21,258,043                     |                       |                            |                            |
| Total                                                 | \$244,437,986                            | \$214,961,821                         | \$29,476,165                     |                       |                            |                            |
| Florida Healthy Kids- Dental:<br>General Revenue      | FY 2023-24 Appropriations<br>\$7,667,259 | Projected Expenditures<br>\$5,475,052 | Surplus/(Deficit)<br>\$2,192,207 |                       |                            |                            |
| Tobacco Settlement Trust Fund (State)                 | \$0                                      | \$0                                   | \$0                              |                       |                            |                            |
| Grants and Donations Trust Fund (State)               | \$0                                      | \$0                                   | \$0                              |                       |                            |                            |
| Medical Care Trust Fund (Federal)                     | \$19,146,397                             | \$13,704,913                          | \$5,441,484                      |                       |                            |                            |
| Total                                                 | \$26,813,656                             | \$19,179,965                          | \$7,633,691                      | Avere                 | ge Monthly Ca              | scaland                    |
| Children's Medical Services:                          | FY 2023-24 Appropriations                | Projected Expenditures                | Surplus/(Deficit)                | Appropriated          | Projected                  | Prior Conference           |
| General Revenue                                       | \$48,195,300                             | \$47,477,008                          | \$718.292                        | 7.054                 | 9,225                      |                            |
| Tobacco Settlement Trust Fund (State)                 | \$0                                      | \$0                                   | \$0                              | ,                     | -,                         |                            |
| Grants and Donations Trust Fund (State)               | \$1,243,544                              | \$1,284,822                           | (\$41,278)                       |                       |                            |                            |
| Medical Care Trust Fund (Federal)                     | \$119,763,067                            | \$118,635,201                         | \$1,127,865                      |                       |                            |                            |
| Total                                                 | \$169,201,911                            | \$167,397,032                         | \$1,804,879                      |                       |                            |                            |
| Behavioral Health:                                    | FY 2023-24 Appropriations                | Projected Expenditures                | Surplus/(Deficit)                | Avera<br>Appropriated | ge Monthly Ca<br>Projected | seload<br>Prior Conference |
| General Revenue                                       | \$1,251,798                              | \$996,313                             | \$255,485                        | 245                   | 242                        |                            |
| Tobacco Settlement Trust Fund (State)                 | \$1,231,798                              | \$0                                   | \$255,465                        | 243                   | 242                        | 502                        |
| Grants and Donations Trust Fund (State)               | \$0                                      | \$0                                   | \$0                              |                       |                            |                            |
| Medical Care Trust Fund (Federal)                     | \$3,124,054                              | \$2,507,242                           | \$616,812                        |                       |                            |                            |
| , ,                                                   |                                          |                                       | \$0                              |                       |                            |                            |
| Total                                                 | \$4,375,852                              | \$3,503,556                           | \$872,297                        |                       |                            |                            |
| Contracted Services: General Revenue                  | FY 2023-24 Appropriations<br>\$1,238,220 | Projected Expenditures<br>\$1,002,975 | Surplus/(Deficit)<br>\$235,245   |                       |                            |                            |
| Tobacco Settlement Trust Fund (State)                 | \$1,238,220<br>\$0                       | \$1,002,975                           | \$235,245<br>\$0                 |                       |                            |                            |
| Grants and Donations Trust Fund (State)               | \$1,037,387                              | \$602.392                             | \$434,995                        |                       |                            |                            |
| Medical Care Trust Fund (Federal)                     | \$3,124,860                              | \$2,533,327                           | \$591,533                        |                       |                            |                            |
| Total                                                 | \$5,400,467                              | \$4,138,693                           | \$1,261,774                      |                       |                            |                            |
| G/A FHK Contracted Services:                          | FY 2023-24 Appropriations                | Projected Expenditures                | Surplus/(Deficit)                |                       |                            |                            |
| General Revenue                                       | \$6,307,243                              | \$5,369,330                           | \$937,913                        |                       |                            |                            |
| Tobacco Settlement Trust Fund (State)                 | \$0                                      | \$0                                   | \$0                              |                       |                            |                            |
| Grants and Donations Trust Fund (State)               | \$0                                      | \$0                                   | \$0                              |                       |                            |                            |
| Medical Care Trust Fund (Federal)                     | \$15,744,501                             | \$13,531,310                          | \$2,213,191                      |                       |                            |                            |
| Total                                                 | \$22,051,744                             | \$18,900,641                          | \$3,151,103                      |                       |                            |                            |
|                                                       |                                          |                                       |                                  |                       |                            |                            |

#### Kidcare Projections for Fiscal Year 2024-25: July 24, 2024

Total

| Kidcare Program:                                                          | FY 2024-25 Recurring Appropriations | Projected Expenditures   | Surplus/(Deficit)         | Avera        | ge Monthly Ca              | seload           |
|---------------------------------------------------------------------------|-------------------------------------|--------------------------|---------------------------|--------------|----------------------------|------------------|
|                                                                           | 140000000                           |                          |                           | Appropriated | Projected                  | Prior Conference |
| General Revenue                                                           | \$230,306,953                       | \$200,266,537            | \$30,040,416              | 216,739      | 172,114                    | 219,681          |
| Tobacco Settlement Trust Fund (State)                                     | \$0                                 | \$0                      | \$0                       |              |                            |                  |
| Grants and Donations Trust Fund (State)                                   | \$15,383,306                        | \$17,138,794             | (\$1,755,488)             |              |                            |                  |
| Medical Care Trust Fund (Federal)                                         | \$541,251,087                       | \$470,588,823            | \$70,662,264              |              |                            |                  |
| Total                                                                     | \$786,941,346                       | \$687,994,154            | \$98,947,192              |              |                            |                  |
|                                                                           |                                     |                          |                           | Avera        | ge Monthly Ca              | seload           |
| MediKids:                                                                 | FY 2024-25 Appropriations           | Projected Expenditures   | Surplus/(Deficit)         | Appropriated | Projected                  | Prior Conference |
| General Revenue                                                           | \$24,163,281                        | \$18,740,003             | \$5,423,278               | 25,907       | 22,941                     | 28,849           |
| Tobacco Settlement Trust Fund (State)                                     | \$0                                 | \$0                      | \$0                       |              |                            |                  |
| Grants and Donations Trust Fund (State)                                   | \$12,607,746                        | \$14,708,320             | (\$2,100,574)             |              |                            |                  |
| Medical Care Trust Fund (Federal)                                         | \$56,781,484                        | \$44,043,996             | \$12,737,488              |              |                            |                  |
| Total                                                                     | \$93,552,511                        | \$77,492,319             | \$16,060,192              | <b>A</b>     | M                          |                  |
| Florida Healthy Kids:                                                     | FY 2024-25 Appropriations           | Projected Expenditures   | Surplus/(Deficit)         | Appropriated | ge Monthly Ca<br>Projected | Prior Conference |
| General Revenue                                                           | \$87,926,049                        | \$88,766,992             | (\$840,943)               | 173,001      | 135,908                    |                  |
| Tobacco Settlement Trust Fund (State)                                     | \$0                                 | \$0                      | \$0<br>\$0                | 170,001      | 100,000                    | . 170,001        |
| Grants and Donations Trust Fund (State)                                   | \$0                                 | \$0                      | \$0                       |              |                            |                  |
| Medical Care Trust Fund (Federal)                                         | \$206,656,855                       | \$208,599,708            | (\$1,942,853)             |              |                            |                  |
| Total                                                                     | \$294,582,904                       | \$297,366,700            | (\$2,783,796)             |              |                            |                  |
| Florida Healthy Kids- Dental:                                             | FY 2024-25 Appropriations           | Projected Expenditures   | Surplus/(Deficit)         |              |                            |                  |
| General Revenue                                                           | \$9,764,609                         | \$7,535,015              | \$2,229,594               |              |                            |                  |
| Tobacco Settlement Trust Fund (State)                                     | \$0,704,003                         | \$0                      | \$0                       |              |                            |                  |
| Grants and Donations Trust Fund (State)                                   | \$0                                 | \$0                      | \$0                       |              |                            |                  |
| Medical Care Trust Fund (Federal)                                         | \$22,953,340                        | \$17,711,842             | \$5,241,498               |              |                            |                  |
| Total                                                                     | \$32,717,949                        | \$25,246,857             | \$7,471,092               |              |                            |                  |
|                                                                           |                                     |                          |                           |              | ge Monthly Ca              |                  |
| Children's Medical Services:                                              | FY 2024-25 Appropriations           | Projected Expenditures   | Surplus/(Deficit)         | Appropriated | Projected                  | Prior Conference |
| General Revenue                                                           | \$99,073,448                        | \$77,054,565             | \$22,018,883              | 17,376       | 12,970                     | 17,376           |
| Tobacco Settlement Trust Fund (State)                                     | \$0<br>\$2,420.755                  | \$0<br>\$1.814.934       | \$0<br>\$605.834          |              |                            |                  |
| Grants and Donations Trust Fund (State) Medical Care Trust Fund (Federal) | \$2,420,755<br>\$232,854,424        | \$1,014,934              | \$605,821<br>\$51,825,313 |              |                            |                  |
| wedical date trust t und (i ederal)                                       | Ψ202,004,424                        | Ψ101,020,110             | ψ31,023,313               |              |                            |                  |
| Total                                                                     | \$334,348,627                       | \$259,898,610            | \$74,450,017              | Avora        | ge Monthly Ca              | soload           |
| Behavioral Health:                                                        | FY 2024-25 Appropriations           | Projected Expenditures   | Surplus/(Deficit)         | Appropriated | Projected                  | Prior Conference |
| General Revenue                                                           | \$2,011,944                         | \$1,301,757              | \$710,186                 | 456          | 295                        |                  |
| Tobacco Settlement Trust Fund (State)                                     | \$0                                 | \$0                      | \$0                       |              |                            |                  |
| Grants and Donations Trust Fund (State)                                   | \$0                                 | \$0                      | \$0                       |              |                            |                  |
| Medical Care Trust Fund (Federal)                                         | \$4,728,815                         | \$3,059,361              | \$1,669,454               |              |                            |                  |
| Total                                                                     | \$6,740,759                         | \$4,361,118              | \$0<br>\$2,370,644        |              |                            |                  |
| otal                                                                      | \$6,740,759                         |                          | \$2,379,641               |              |                            |                  |
| Contracted Services:                                                      | FY 2024-25 Appropriations           | Projected Expenditures   | Surplus/(Deficit)         |              |                            |                  |
| General Revenue                                                           | \$1,557,753                         | \$1,290,085              | \$267,668                 |              |                            |                  |
| obacco Settlement Trust Fund (State)                                      | \$0                                 | \$0<br>\$045.540         | \$0                       |              |                            |                  |
| Grants and Donations Trust Fund (State) Medical Care Trust Fund (Federal) | \$354,805<br>\$3,662,117            | \$615,540<br>\$3,032,857 | (\$260,735)<br>\$629,260  |              |                            |                  |
| Total                                                                     | \$5,574,675                         | \$4,938,481              | \$636,194                 |              |                            |                  |
| G/A FHK Contracted Services:                                              | FY 2024-25 Appropriations           | Projected Expenditures   | Surplus/(Deficit)         |              |                            |                  |
| General Revenue                                                           | \$5,809,869                         | \$5,578,120              | \$231,749                 |              |                            |                  |
| Fobacco Settlement Trust Fund (State)                                     | \$0,009,009<br>\$0                  | \$5,576,120              | \$231,749                 |              |                            |                  |
| Grants and Donations Trust Fund (State)                                   | \$0                                 | \$0                      | \$0                       |              |                            |                  |
| Medical Care Trust Fund (Federal)                                         | \$13,614,052                        | \$13,111,948             | \$502,104                 |              |                            |                  |
|                                                                           |                                     |                          |                           |              |                            |                  |

#### Kidcare Projections for Fiscal Year 2025-26: July 24, 2024

| Kidcare Program:                                      | FY 2024-25 Recurring Appropriations | Projected Expenditures | Surplus/(Deficit)  | Aver                 | age Monthly Cas              | seload                     |
|-------------------------------------------------------|-------------------------------------|------------------------|--------------------|----------------------|------------------------------|----------------------------|
|                                                       |                                     |                        |                    | Appropriated         | Projected                    | Prior Conference           |
| General Revenue                                       | \$230,306,953                       | \$230,583,573          | (\$276,620)        | 216,739              | 181,291                      | 241,156                    |
| Tobacco Settlement Trust Fund (State)                 | \$0                                 | \$0                    | \$0                |                      |                              |                            |
| Grants and Donations Trust Fund (State)               | \$15,383,306                        | \$18,127,903           | (\$2,744,597)      |                      |                              |                            |
| Medical Care Trust Fund (Federal)                     | \$541,251,087                       | \$523,382,239          | \$17,868,848       |                      |                              |                            |
| Total                                                 | \$786,941,346                       | \$772,093,716          | \$14,847,630       |                      |                              |                            |
| AL PRODU                                              | EV 0004 05 4                        | B                      | 0 1 45 5 5         |                      | age Monthly Cas              |                            |
| MediKids:                                             | FY 2024-25 Appropriations           | Projected Expenditures | Surplus/(Deficit)  | Appropriated         | Projected                    | Prior Conference           |
| General Revenue Tobacco Settlement Trust Fund (State) | \$24,163,281<br>\$0                 | \$21,315,176<br>\$0    | \$2,848,105<br>\$0 | 25,907               | 24,927                       | 31,962                     |
| Grants and Donations Trust Fund (State)               | \$12,607,746                        | \$15,501,789           | (\$2,894,043)      |                      |                              |                            |
| Medical Care Trust Fund (Federal)                     | \$56,781,484                        | \$48,381,161           | \$8,400,323        |                      |                              |                            |
|                                                       |                                     | . , ,                  |                    |                      |                              |                            |
| Total                                                 | \$93,552,511                        | \$85,198,126           | \$8,354,385        | Aver                 | age Monthly Cas              | seload                     |
| Florida Healthy Kids:                                 | FY 2024-25 Appropriations           | Projected Expenditures | Surplus/(Deficit)  | Appropriated         | Projected                    | Prior Conference           |
| General Revenue                                       | \$87,926,049                        | \$101,161,444          | (\$13,235,395)     | 173,001              | 142,057                      | 189,925                    |
| Tobacco Settlement Trust Fund (State)                 | \$0                                 | \$0                    | \$0                |                      |                              |                            |
| Grants and Donations Trust Fund (State)               | \$0                                 | \$0                    | \$0                |                      |                              |                            |
| Medical Care Trust Fund (Federal)                     | \$206,656,855                       | \$229,630,525          | (\$22,973,670)     |                      |                              |                            |
| Total                                                 | \$294,582,904                       | \$330,791,969          | (\$36,209,065)     |                      |                              |                            |
| Florida Healthy Kids- Dental:                         | FY 2024-25 Appropriations           | Projected Expenditures | Surplus/(Deficit)  |                      |                              |                            |
| General Revenue Tobacco Settlement Trust Fund (State) | \$9,764,609<br>\$0                  | \$8,392,023<br>\$0     | \$1,372,586<br>\$0 |                      |                              |                            |
| Grants and Donations Trust Fund (State)               | \$0<br>\$0                          | \$0<br>\$0             | \$0<br>\$0         |                      |                              |                            |
| Medical Care Trust Fund (Federal)                     | \$22,953,340                        | \$19,053,389           | \$3,899,951        |                      |                              |                            |
| Total                                                 | \$32,717,949                        | \$27,445,412           | \$5,272,537        |                      |                              |                            |
| Children's Medical Services:                          | FY 2024-25 Appropriations           | Projected Expenditures | Surplus/(Deficit)  | Appropriated         | age Monthly Cas<br>Projected | Prior Conference           |
| General Revenue                                       | \$99,073,448                        | \$90,538,572           | \$8,534,876        | 17,376               | 13,987                       | 18,778                     |
| Tobacco Settlement Trust Fund (State)                 | \$0                                 | \$0                    | \$0                | ,                    | ,                            |                            |
| Grants and Donations Trust Fund (State)               | \$2,420,755                         | \$1,955,383            | \$465,372          |                      |                              |                            |
| Medical Care Trust Fund (Federal)                     | \$232,854,424                       | \$205,482,689          | \$27,371,734       |                      |                              |                            |
| Total                                                 | \$334,348,627                       | \$297,976,644          | \$36,371,983       | _                    |                              |                            |
| Behavioral Health:                                    | FY 2024-25 Appropriations           | Projected Expenditures | Surplus/(Deficit)  | Aver<br>Appropriated | age Monthly Cas<br>Projected | seload<br>Prior Conference |
| General Revenue                                       | \$2.011.944                         | \$1,479,642            | \$532,301          | 456                  | 320                          |                            |
| Tobacco Settlement Trust Fund (State)                 | \$2,011,944                         | \$1,479,042            | \$0                | 730                  | 320                          | 731                        |
| Grants and Donations Trust Fund (State)               | \$0                                 | \$0                    | \$0                |                      |                              |                            |
| Medical Care Trust Fund (Federal)                     | \$4,728,815                         | \$3,359,263            | \$1,369,553        |                      |                              |                            |
| Total                                                 | \$6,740,759                         | \$4,838,905            | \$0<br>\$1,901,854 |                      |                              |                            |
| Contracted Services:                                  | FY 2024-25 Appropriations           | Projected Expenditures | Surplus/(Deficit)  |                      |                              |                            |
| General Revenue                                       | \$1,557,753                         | \$1,493,915            | \$63,838           |                      |                              |                            |
| Tobacco Settlement Trust Fund (State)                 | \$0                                 | \$0                    | \$0                |                      |                              |                            |
| Grants and Donations Trust Fund (State)               | \$354,805                           | \$670,732              | (\$315,927)        |                      |                              |                            |
| Medical Care Trust Fund (Federal)                     | \$3,662,117                         | \$3,392,272            | \$269,845          |                      |                              |                            |
| Total                                                 | \$5,574,675                         | \$5,556,919            | \$17,756           |                      |                              |                            |
| G/A FHK Contracted Services:                          | FY 2024-25 Appropriations           | Projected Expenditures | Surplus/(Deficit)  |                      |                              |                            |
| General Revenue                                       | \$5,809,869                         | \$6,202,800            | (\$392,931)        |                      |                              |                            |
| Tobacco Settlement Trust Fund (State)                 | \$0                                 | \$0                    | \$0                |                      |                              |                            |
| Grants and Donations Trust Fund (State)               | \$0                                 | \$0                    | \$0                |                      |                              |                            |
| Medical Care Trust Fund (Federal)                     | \$13,614,052                        | \$14,082,940           | (\$468,888)        |                      |                              |                            |
| Total                                                 | \$19,423,921                        | \$20,285,740           | (\$861,819)        |                      |                              |                            |
|                                                       |                                     |                        |                    |                      |                              |                            |

#### Kidcare Projections for Fiscal Year 2026-27: July 24, 2024

Total

| Kidcare Program:                                                                   | FY 2024-25 Recurring Appropriations             | Projected Expenditures                       | Surplus/(Deficit)                       | Avera               | ge Monthly Cas | eload            |
|------------------------------------------------------------------------------------|-------------------------------------------------|----------------------------------------------|-----------------------------------------|---------------------|----------------|------------------|
|                                                                                    |                                                 |                                              |                                         | Appropriated        | Projected      | Prior Conference |
| General Revenue                                                                    | \$230,306,953                                   | \$255,550,469                                | (\$25,243,516)                          | 216,739             | 188,564        | 254,016          |
| Tobacco Settlement Trust Fund (State)                                              | \$0                                             | \$0                                          | \$0                                     |                     |                |                  |
| Grants and Donations Trust Fund (State)                                            | \$15,383,306                                    | \$18,736,061                                 | (\$3,352,755)                           |                     |                |                  |
| Medical Care Trust Fund (Federal)                                                  | \$541,251,087                                   | \$563,586,823                                | (\$22,335,736)                          |                     |                |                  |
| Total                                                                              | \$786,941,346                                   | \$837,873,353                                | (\$50,932,007)                          |                     |                |                  |
| MediKids:                                                                          | FV 0004 OF Annualistics                         | Desirated Forest discuss                     | O                                       |                     | ge Monthly Cas |                  |
| General Revenue                                                                    | FY 2024-25 Appropriations<br>\$24,163,281       | Projected Expenditures<br>\$23,352,730       | Surplus/(Deficit)<br>\$810,551          | Appropriated 25,907 |                | Prior Conference |
| Tobacco Settlement Trust Fund (State)                                              | \$24,163,261                                    | \$23,352,730<br>\$0                          | \$010,551<br>\$0                        | 25,907              | 25,968         | 33,486           |
| Grants and Donations Trust Fund (State)                                            | \$12,607,746                                    | \$16.019.682                                 | (\$3,411,936)                           |                     |                |                  |
| Medical Care Trust Fund (Federal)                                                  | \$56,781,484                                    | \$51,503,535                                 | \$5,277,949                             |                     |                |                  |
| , ,                                                                                |                                                 |                                              |                                         |                     |                |                  |
| Total                                                                              | \$93,552,511                                    | \$90,875,946                                 | \$2,676,565                             | Avera               | ge Monthly Cas | eload            |
| Florida Healthy Kids:                                                              | FY 2024-25 Appropriations                       | Projected Expenditures                       | Surplus/(Deficit)                       | Appropriated        | Projected      | Prior Conference |
| General Revenue                                                                    | \$87,926,049                                    | \$112,232,745                                | (\$24,306,696)                          | 173,001             | 147,686        | 200,390          |
| Tobacco Settlement Trust Fund (State)                                              | \$0                                             | \$0                                          | \$0                                     |                     |                |                  |
| Grants and Donations Trust Fund (State)                                            | \$0                                             | \$0                                          | \$0                                     |                     |                |                  |
| Medical Care Trust Fund (Federal)                                                  | \$206,656,855                                   | \$247,520,388                                | (\$40,863,533)                          |                     |                |                  |
| Total                                                                              | \$294,582,904                                   | \$359,753,133                                | (\$65,170,229)                          |                     |                |                  |
| Florida Healthy Kids- Dental:                                                      | FY 2024-25 Appropriations                       | Projected Expenditures                       | Surplus/(Deficit)                       |                     |                |                  |
| General Revenue                                                                    | \$9,764,609                                     | \$9,259,880                                  | \$504,729                               |                     |                |                  |
| Tobacco Settlement Trust Fund (State)                                              | \$0                                             | \$0                                          | \$0                                     |                     |                |                  |
| Grants and Donations Trust Fund (State)                                            | \$0                                             | \$0                                          | \$0                                     |                     |                |                  |
| Medical Care Trust Fund (Federal)                                                  | \$22,953,340                                    | \$20,424,906                                 | \$2,528,434                             |                     |                |                  |
| Total                                                                              | \$32,717,949                                    | \$29,684,786                                 | \$3,033,164                             | Avera               | ge Monthly Cas | eload            |
| Children's Medical Services:                                                       | FY 2024-25 Appropriations                       | Projected Expenditures                       | Surplus/(Deficit)                       | Appropriated        | Projected      | Prior Conference |
| General Revenue                                                                    | \$99,073,448                                    | \$101,081,481                                | (\$2,008,032)                           | 17,376              | 14,577         | 19,624           |
| Tobacco Settlement Trust Fund (State)                                              | \$0                                             | \$0                                          | \$0                                     |                     |                |                  |
| Grants and Donations Trust Fund (State)                                            | \$2,420,755                                     | \$2,037,865                                  | \$382,890                               |                     |                |                  |
| Medical Care Trust Fund (Federal)                                                  | \$232,854,424                                   | \$222,910,365                                | \$9,944,059                             |                     |                |                  |
| Total                                                                              | \$334,348,627                                   | \$326,029,710                                | \$8,318,917                             | Avere               | ge Monthly Cas | oload            |
| Behavioral Health:                                                                 | FY 2024-25 Appropriations                       | Projected Expenditures                       | Surplus/(Deficit)                       | Appropriated        | · ·            | Prior Conference |
| General Revenue                                                                    | \$2,011,944                                     | \$1,605,663                                  | \$406,281                               | 456                 | 334            | 516              |
| Tobacco Settlement Trust Fund (State)                                              | \$0                                             | \$0                                          | \$0                                     | 400                 | 004            | 010              |
| Grants and Donations Trust Fund (State)                                            | \$0                                             | \$0                                          | \$0                                     |                     |                |                  |
| Medical Care Trust Fund (Federal)                                                  | \$4,728,815                                     | \$3,541,729                                  | \$1,187,087                             |                     |                |                  |
| Total                                                                              | \$6,740,759                                     | \$5,147,391                                  | \$0<br>\$1,593,368                      |                     |                |                  |
| Contracted Services:                                                               | FY 2024-25 Appropriations                       | Projected Expenditures                       | Surplus/(Deficit)                       |                     |                |                  |
| General Revenue                                                                    | \$1,557,753                                     | \$1,560,933                                  | (\$3,180)                               |                     |                |                  |
| Tobacco Settlement Trust Fund (State)                                              | \$0                                             | \$0                                          | \$0                                     |                     |                |                  |
| Grants and Donations Trust Fund (State)                                            | \$354,805                                       | \$678,515                                    | (\$323,710)                             |                     |                |                  |
| Medical Care Trust Fund (Federal)                                                  | \$3,662,117                                     | \$3,443,340                                  | \$218,777                               |                     |                |                  |
| Total                                                                              | \$5,574,675                                     | \$5,682,787                                  | (\$108,112)                             |                     |                |                  |
| G/A FHK Contracted Services: General Revenue Tobacco Settlement Trust Fund (State) | FY 2024-25 Appropriations<br>\$5,809,869<br>\$0 | Projected Expenditures<br>\$6,457,039<br>\$0 | Surplus/(Deficit)<br>(\$647,170)<br>\$0 |                     |                |                  |
| Grants and Donations Trust Fund (State)                                            | \$0                                             | \$0                                          | \$0                                     |                     |                |                  |
| Medical Care Trust Fund (Federal)                                                  | \$13,614,052                                    | \$14,242,561                                 | (\$628,509)                             |                     |                |                  |
| , ,                                                                                |                                                 |                                              | ,,                                      |                     |                |                  |

#### Kidcare Projections for Fiscal Year 2027-28: July 24, 2024

| Kidcare Program:                        | FY 2024-25 Recurring Appropriations | Projected Expenditures | Surplus/(Deficit) | Aver         | age Monthly Cas              | seload           |
|-----------------------------------------|-------------------------------------|------------------------|-------------------|--------------|------------------------------|------------------|
|                                         |                                     |                        |                   | Appropriated | Projected                    | Prior Conference |
| General Revenue                         | \$230,306,953                       | \$278,945,034          | (\$48,638,081)    | 216,739      | 195,603                      | 261,386          |
| Tobacco Settlement Trust Fund (State)   | \$0                                 | \$0                    | \$0               |              |                              |                  |
| Grants and Donations Trust Fund (State) | \$15,383,306                        | \$19,297,501           | (\$3,914,195)     |              |                              |                  |
| Medical Care Trust Fund (Federal)       | \$541,251,087                       | \$606,682,677          | (\$65,431,590)    |              |                              |                  |
| Total                                   | \$786,941,346                       | \$904,925,212          | (\$117,983,866)   |              |                              |                  |
|                                         |                                     |                        |                   | Aver         | age Monthly Cas              | seload           |
| MediKids:                               | FY 2024-25 Appropriations           | Projected Expenditures | Surplus/(Deficit) | Appropriated | Projected                    | Prior Conference |
| General Revenue                         | \$24,163,281                        | \$25,023,543           | (\$860,262)       | 25,907       | 26,719                       | 34,240           |
| Tobacco Settlement Trust Fund (State)   | \$0                                 | \$0                    | \$0               |              |                              |                  |
| Grants and Donations Trust Fund (State) | \$12,607,746                        | \$16,506,397           | (\$3,898,651)     |              |                              |                  |
| Medical Care Trust Fund (Federal)       | \$56,781,484                        | \$54,424,925           | \$2,356,559       |              |                              |                  |
| Total                                   | \$93,552,511                        | \$95,954,864           | (\$2,402,353)     | Δver         | age Monthly Cas              | hoload           |
| Florida Healthy Kids:                   | FY 2024-25 Appropriations           | Projected Expenditures | Surplus/(Deficit) | Appropriated | Projected Projected          | Prior Conference |
| General Revenue                         | \$87,926,049                        | \$123,151,434          | (\$35,225,385)    | 173,001      | 153,483                      | 206.509          |
| Tobacco Settlement Trust Fund (State)   | \$0                                 | \$0                    | \$0               | ,            | ,                            | =,               |
| Grants and Donations Trust Fund (State) | \$0                                 | \$0                    | \$0               |              |                              |                  |
| Medical Care Trust Fund (Federal)       | \$206,656,855                       | \$267,846,048          | (\$61,189,193)    |              |                              |                  |
| Total                                   | \$294,582,904                       | \$390,997,482          | (\$96,414,578)    |              |                              |                  |
| Florida Healthy Kids- Dental:           | FY 2024-25 Appropriations           | Projected Expenditures | Surplus/(Deficit) |              |                              |                  |
| General Revenue                         | \$9,764,609                         | \$10,105,053           | (\$340,444)       |              |                              |                  |
| Tobacco Settlement Trust Fund (State)   | \$0                                 | \$0                    | \$0               |              |                              |                  |
| Grants and Donations Trust Fund (State) | \$0                                 | \$0                    | \$0               |              |                              |                  |
| Medical Care Trust Fund (Federal)       | \$22,953,340                        | \$21,979,033           | \$974,307         |              |                              |                  |
| Total                                   | \$32,717,949                        | \$32,084,086           | \$633,863         | Aver         | age Monthly Cas              | seload           |
| Children's Medical Services:            | FY 2024-25 Appropriations           | Projected Expenditures | Surplus/(Deficit) | Appropriated | Projected                    | Prior Conference |
| General Revenue                         | \$99,073,448                        | \$110,707,242          | (\$11,633,794)    | 17,376       | 15,057                       | 20,105           |
| Tobacco Settlement Trust Fund (State)   | \$0                                 | \$0                    | \$0               |              |                              |                  |
| Grants and Donations Trust Fund (State) | \$2,420,755                         | \$2,104,969            | \$315,786         |              |                              |                  |
| Medical Care Trust Fund (Federal)       | \$232,854,424                       | \$240,773,853          | (\$7,919,430)     |              |                              |                  |
| Total                                   | \$334,348,627                       | \$353,586,064          | (\$19,237,437)    | <b>A</b>     | M4bb- C                      |                  |
| Behavioral Health:                      | FY 2024-25 Appropriations           | Projected Expenditures | Surplus/(Deficit) | Appropriated | age Monthly Cas<br>Projected | Prior Conference |
| General Revenue                         | \$2,011,944                         | \$1,709,360            | \$302,583         | 456          | 345                          | 533              |
| Tobacco Settlement Trust Fund (State)   | \$2,011,944                         | \$1,709,300            | \$0               | 450          | 545                          | 555              |
| Grants and Donations Trust Fund (State) | \$0                                 | \$0                    | \$0               |              |                              |                  |
| Medical Care Trust Fund (Federal)       | \$4,728,815                         | \$3,717,974            | \$1,010,841       |              |                              |                  |
| Total                                   | \$6,740,759                         | \$5,427,335            | \$1,313,424       |              |                              |                  |
| Contracted Services:                    | FY 2024-25 Appropriations           | Projected Expenditures | Surplus/(Deficit) |              |                              |                  |
| General Revenue                         | \$1,557,753                         | \$1,594,845            | (\$37,092)        |              |                              |                  |
| Tobacco Settlement Trust Fund (State)   | \$0                                 | \$0                    | \$0               |              |                              |                  |
| Grants and Donations Trust Fund (State) | \$354,805                           | \$686,135              | (\$331,330)       |              |                              |                  |
| Medical Care Trust Fund (Federal)       | \$3,662,117                         | \$3,468,999            | \$193,118         |              |                              |                  |
| Total                                   | \$5,574,675                         | \$5,749,980            | (\$175,305)       |              |                              |                  |
| G/A FHK Contracted Services:            | FY 2024-25 Appropriations           | Projected Expenditures | Surplus/(Deficit) |              |                              |                  |
| General Revenue                         | \$5,809,869                         | \$6,653,557            | (\$843,688)       |              |                              |                  |
| Tobacco Settlement Trust Fund (State)   | \$0                                 | \$0                    | \$0               |              |                              |                  |
| Grants and Donations Trust Fund (State) | \$0                                 | \$0                    | \$0               |              |                              |                  |
| Medical Care Trust Fund (Federal)       | \$13,614,052                        | \$14,471,844           | (\$857,792)       |              |                              |                  |
| Total                                   | \$19,423,921                        | \$21,125,400           | (\$1,701,479)     |              |                              |                  |
|                                         |                                     |                        |                   |              |                              |                  |

#### Kidcare Projections for Fiscal Year 2028-29: July 24, 2024

Total

| Kidcare Program:                                                              | FY 2024-25 Recurring<br>Appropriations   | Projected Expenditures       | Surplus/(Deficit)            | Avera        | ge Monthly Ca | seload                     |
|-------------------------------------------------------------------------------|------------------------------------------|------------------------------|------------------------------|--------------|---------------|----------------------------|
|                                                                               |                                          |                              |                              | Appropriated | Projected     | Prior Conference           |
| General Revenue                                                               | \$230,306,953                            | \$301,760,064                | (\$71,453,111)               | 216,739      | 202,828       | 270,438                    |
| Tobacco Settlement Trust Fund (State)                                         | \$0                                      | \$0                          | \$0                          |              |               |                            |
| Grants and Donations Trust Fund (State)                                       | \$15,383,306                             | \$19,859,534                 | (\$4,476,228)                |              |               |                            |
| Medical Care Trust Fund (Federal)                                             | \$541,251,087                            | \$655,043,101                | (\$113,792,014)              |              |               |                            |
| Total                                                                         | \$786,941,346                            | \$976,662,699                | (\$189,721,353)              |              |               |                            |
|                                                                               |                                          |                              |                              |              | ge Monthly Ca |                            |
| MediKids:                                                                     | FY 2024-25 Appropriations                | Projected Expenditures       | Surplus/(Deficit)            | Appropriated | Projected     | Prior Conference           |
| General Revenue                                                               | \$24,163,281                             | \$26,548,367                 | (\$2,385,086)                | 25,907       | 27,475        | 35,124                     |
| Tobacco Settlement Trust Fund (State) Grants and Donations Trust Fund (State) | \$0                                      | \$0<br>\$16,005,047          | \$0<br>(\$4.397.304)         |              |               |                            |
| Grants and Donations Trust Fund (State)  Medical Care Trust Fund (Federal)    | \$12,607,746<br>\$56,781,484             | \$16,995,047<br>\$57,629,582 | (\$4,387,301)<br>(\$848,098) |              |               |                            |
| viedical Care Trust Fund (Federal)                                            | \$30,761,464                             | \$57,029,562                 | (\$646,096)                  |              |               |                            |
| Total                                                                         | \$93,552,511                             | \$101,172,995                | (\$7,620,484)                | Avera        | ge Monthly Ca | seload                     |
| Florida Healthy Kids:                                                         | FY 2024-25 Appropriations                | Projected Expenditures       | Surplus/(Deficit)            | Appropriated | Projected     | Prior Conference           |
| General Revenue                                                               | \$87,926,049                             | \$ 133,944,384               | (\$46,018,335)               | 173,001      | 159,461       | 213,996                    |
| Tobacco Settlement Trust Fund (State)                                         | \$0                                      | \$0                          | \$0                          |              |               |                            |
| Grants and Donations Trust Fund (State)                                       | \$0                                      | \$0                          | \$0                          |              |               |                            |
| Medical Care Trust Fund (Federal)                                             | \$206,656,855                            | \$ 290,758,522               | (\$84,101,667)               |              |               |                            |
| Total                                                                         | \$294,582,904                            | \$424,702,906                | (\$130,120,002)              |              |               |                            |
| Florida Healthy Kids- Dental:                                                 | FY 2024-25 Appropriations                | Projected Expenditures       | Surplus/(Deficit)            |              |               |                            |
| General Revenue                                                               | \$9,764,609                              | \$ 10,929,321                | (\$1,164,712)                |              |               |                            |
| Tobacco Settlement Trust Fund (State)                                         | \$0                                      | \$0                          | \$0                          |              |               |                            |
| Grants and Donations Trust Fund (State)                                       | \$0                                      | -                            | \$0                          |              |               |                            |
| Medical Care Trust Fund (Federal)                                             | \$22,953,340                             | \$ 23,724,635                | (\$771,295)                  |              |               |                            |
| Total                                                                         | \$32,717,949                             | \$34,653,956                 | (\$1,936,007)                | Avera        | ge Monthly Ca | seload                     |
| Children's Medical Services:                                                  | FY 2024-25 Appropriations                | Projected Expenditures       | Surplus/(Deficit)            | Appropriated | Projected     | Prior Conference           |
| General Revenue                                                               | \$99,073,448                             | \$120,132,752                | (\$21,059,303)               | 17,376       | 15,537        | 20,774                     |
| Tobacco Settlement Trust Fund (State)                                         | \$0                                      | \$0                          | \$0                          |              |               |                            |
| Grants and Donations Trust Fund (State)                                       | \$2,420,755                              | \$2,172,073                  | \$248,682                    |              |               |                            |
| Medical Care Trust Fund (Federal)                                             | \$232,854,424                            | \$260,777,521                | (\$27,923,098)               |              |               |                            |
| Total                                                                         | \$334,348,627                            | \$383,082,346                | (\$48,733,719)               |              |               |                            |
| Behavioral Health:                                                            | FY 2024-25 Appropriations                | Projected Expenditures       | Surplus/(Deficit)            |              | ge Monthly Ca | seload<br>Prior Conference |
|                                                                               | \$2.011.944                              | \$1.802.983                  | \$208.960                    | Appropriated | Projected     |                            |
| General Revenue<br>Tobacco Settlement Trust Fund (State)                      | \$2,011,944<br>\$0                       | \$1,802,983                  | \$208,960<br>\$0             | 456          | 356           | 545                        |
| Grants and Donations Trust Fund (State)                                       | \$0<br>\$0                               | \$0<br>\$0                   | \$0<br>\$0                   |              |               |                            |
| Medical Care Trust Fund (Federal)                                             | \$4,728,815                              | \$3,913,793                  | \$815,022                    |              |               |                            |
| Total                                                                         | \$6,740,759                              | \$5,716,776                  | \$1,023,983                  |              |               |                            |
| Contracted Services:                                                          | FY 2024-25 Appropriations                | Projected Expenditures       | Surplus/(Deficit)            |              |               |                            |
| General Revenue                                                               | \$1,557,753                              | \$1,612,922                  | (\$55,169)                   |              |               |                            |
| Tobacco Settlement Trust Fund (State)                                         | \$0                                      | \$0                          | \$0                          |              |               |                            |
| Grants and Donations Trust Fund (State)                                       | \$354,805                                | \$692,415                    | (\$337,610)                  |              |               |                            |
| Medical Care Trust Fund (Federal)                                             | \$3,662,117                              | \$3,501,215                  | \$160,902                    |              |               |                            |
| Total                                                                         | \$5,574,675                              | \$5,806,553                  | (\$231,878)                  |              |               |                            |
|                                                                               |                                          | B. C. C. LE B                | Surplus/(Deficit)            |              |               |                            |
| G/A FHK Contracted Services:                                                  | FY 2024-25 Appropriations                | Projected Expenditures       | Surpius/(Delicit)            |              |               |                            |
| G/A FHK Contracted Services: General Revenue                                  | FY 2024-25 Appropriations<br>\$5,809,869 | \$ 6,789,335                 | (\$979,466)                  |              |               |                            |
| General Revenue<br>Tobacco Settlement Trust Fund (State)                      | \$5,809,869<br>\$0                       | \$ 6,789,335<br>\$0          |                              |              |               |                            |
| General Revenue                                                               | \$5,809,869                              | \$ 6,789,335<br>\$0<br>\$0   | (\$979,466)                  |              |               |                            |