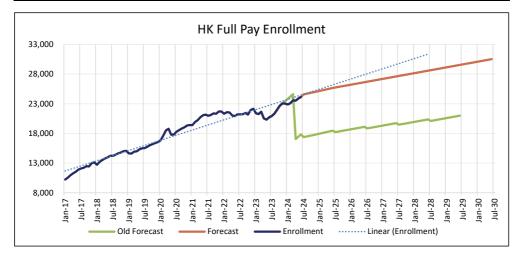

#### Kidcare Projections for Fiscal Year 2023-24: July 24, 2024

| Kidcare Program:                                      | FY 2023-24 Recurring Appropriations      | Projected Expenditures                | Surplus/(Deficit)                | Avera                 | ge Monthly Ca              | seload                     |
|-------------------------------------------------------|------------------------------------------|---------------------------------------|----------------------------------|-----------------------|----------------------------|----------------------------|
|                                                       |                                          |                                       |                                  | Appropriated          | Projected                  | Prior Conference           |
| General Revenue                                       | \$148,870,932                            | \$133,594,914                         | \$15,276,018                     | 95,885                | 136,782                    | 2 149,525                  |
| Tobacco Settlement Trust Fund (State)                 | \$0                                      | \$0                                   | \$0                              |                       |                            |                            |
| Grants and Donations Trust Fund (State)               | \$42,751,218                             | \$13,271,717                          | \$29,479,501                     |                       |                            |                            |
| Medical Care Trust Fund (Federal)                     | \$371,779,140                            | \$333,864,507                         | \$37,914,633                     |                       |                            |                            |
| Total                                                 | \$563,401,290                            | \$480,731,138                         | \$82,670,152                     |                       |                            |                            |
|                                                       |                                          |                                       |                                  |                       | ge Monthly Ca              |                            |
| MediKids:                                             | FY 2023-24 Appropriations                | Projected Expenditures                | Surplus/(Deficit)                | Appropriated          | Projected                  | Prior Conference           |
| General Revenue Tobacco Settlement Trust Fund (State) | \$14,565,033<br>\$0                      | \$11,846,279<br>\$0                   | \$2,718,754<br>\$0               | 5,544                 | 15,384                     | 1 17,444                   |
| Grants and Donations Trust Fund (State)               | \$40,470,287                             | \$11.384.504                          | \$29,085,783                     |                       |                            |                            |
| Medical Care Trust Fund (Federal)                     | \$36,084,354                             | \$29,418,649                          | \$6,665,705                      |                       |                            |                            |
| , ,                                                   |                                          |                                       |                                  |                       |                            |                            |
| Total                                                 | \$91,119,674                             | \$52,649,432                          | \$38,470,242                     | Avera                 | ge Monthly Ca              | seload                     |
| Florida Healthy Kids:                                 | FY 2023-24 Appropriations                | Projected Expenditures                | Surplus/(Deficit)                | Appropriated          | Projected                  | Prior Conference           |
| General Revenue                                       | \$69,646,079                             | \$61,427,957                          | \$8,218,122                      | 83,043                | 111,931                    |                            |
| Tobacco Settlement Trust Fund (State)                 | \$0                                      | \$0                                   | \$0                              |                       |                            |                            |
| Grants and Donations Trust Fund (State)               | \$0                                      | \$0                                   | \$0                              |                       |                            |                            |
| Medical Care Trust Fund (Federal)                     | \$174,791,907                            | \$153,533,864                         | \$21,258,043                     |                       |                            |                            |
| Total                                                 | \$244,437,986                            | \$214,961,821                         | \$29,476,165                     |                       |                            |                            |
| Florida Healthy Kids- Dental:<br>General Revenue      | FY 2023-24 Appropriations<br>\$7,667,259 | Projected Expenditures<br>\$5,475,052 | Surplus/(Deficit)<br>\$2,192,207 |                       |                            |                            |
| Tobacco Settlement Trust Fund (State)                 | \$0                                      | \$0                                   | \$0                              |                       |                            |                            |
| Grants and Donations Trust Fund (State)               | \$0                                      | \$0                                   | \$0                              |                       |                            |                            |
| Medical Care Trust Fund (Federal)                     | \$19,146,397                             | \$13,704,913                          | \$5,441,484                      |                       |                            |                            |
| Total                                                 | \$26,813,656                             | \$19,179,965                          | \$7,633,691                      | Avere                 | ge Monthly Ca              | scaland                    |
| Children's Medical Services:                          | FY 2023-24 Appropriations                | Projected Expenditures                | Surplus/(Deficit)                | Appropriated          | Projected                  | Prior Conference           |
| General Revenue                                       | \$48,195,300                             | \$47,477,008                          | \$718.292                        | 7.054                 | 9,225                      |                            |
| Tobacco Settlement Trust Fund (State)                 | \$0                                      | \$0                                   | \$0                              | ,                     | -,                         |                            |
| Grants and Donations Trust Fund (State)               | \$1,243,544                              | \$1,284,822                           | (\$41,278)                       |                       |                            |                            |
| Medical Care Trust Fund (Federal)                     | \$119,763,067                            | \$118,635,201                         | \$1,127,865                      |                       |                            |                            |
| Total                                                 | \$169,201,911                            | \$167,397,032                         | \$1,804,879                      |                       |                            |                            |
| Behavioral Health:                                    | FY 2023-24 Appropriations                | Projected Expenditures                | Surplus/(Deficit)                | Avera<br>Appropriated | ge Monthly Ca<br>Projected | seload<br>Prior Conference |
| General Revenue                                       | \$1,251,798                              | \$996,313                             | \$255,485                        | 245                   | 242                        |                            |
| Tobacco Settlement Trust Fund (State)                 | \$1,231,798                              | \$0                                   | \$255,465                        | 243                   | 242                        | 502                        |
| Grants and Donations Trust Fund (State)               | \$0                                      | \$0                                   | \$0                              |                       |                            |                            |
| Medical Care Trust Fund (Federal)                     | \$3,124,054                              | \$2,507,242                           | \$616,812                        |                       |                            |                            |
| , ,                                                   |                                          |                                       | \$0                              |                       |                            |                            |
| Total                                                 | \$4,375,852                              | \$3,503,556                           | \$872,297                        |                       |                            |                            |
| Contracted Services: General Revenue                  | FY 2023-24 Appropriations<br>\$1,238,220 | Projected Expenditures<br>\$1,002,975 | Surplus/(Deficit)<br>\$235,245   |                       |                            |                            |
| Tobacco Settlement Trust Fund (State)                 | \$1,238,220<br>\$0                       | \$1,002,975                           | \$235,245<br>\$0                 |                       |                            |                            |
| Grants and Donations Trust Fund (State)               | \$1,037,387                              | \$602.392                             | \$434,995                        |                       |                            |                            |
| Medical Care Trust Fund (Federal)                     | \$3,124,860                              | \$2,533,327                           | \$591,533                        |                       |                            |                            |
| Total                                                 | \$5,400,467                              | \$4,138,693                           | \$1,261,774                      |                       |                            |                            |
| G/A FHK Contracted Services:                          | FY 2023-24 Appropriations                | Projected Expenditures                | Surplus/(Deficit)                |                       |                            |                            |
| General Revenue                                       | \$6,307,243                              | \$5,369,330                           | \$937,913                        |                       |                            |                            |
| Tobacco Settlement Trust Fund (State)                 | \$0                                      | \$0                                   | \$0                              |                       |                            |                            |
| Grants and Donations Trust Fund (State)               | \$0                                      | \$0                                   | \$0                              |                       |                            |                            |
| Medical Care Trust Fund (Federal)                     | \$15,744,501                             | \$13,531,310                          | \$2,213,191                      |                       |                            |                            |
| Total                                                 | \$22,051,744                             | \$18,900,641                          | \$3,151,103                      |                       |                            |                            |
|                                                       |                                          |                                       |                                  |                       |                            |                            |

#### Kidcare Projections for Fiscal Year 2024-25: July 24, 2024

Total

| Kidcare Program:                                                          | FY 2024-25 Recurring Appropriations | Projected Expenditures   | Surplus/(Deficit)         | Avera        | ge Monthly Ca              | seload           |
|---------------------------------------------------------------------------|-------------------------------------|--------------------------|---------------------------|--------------|----------------------------|------------------|
|                                                                           | 140000000                           |                          |                           | Appropriated | Projected                  | Prior Conference |
| General Revenue                                                           | \$230,306,953                       | \$200,266,537            | \$30,040,416              | 216,739      | 172,114                    | 219,681          |
| Tobacco Settlement Trust Fund (State)                                     | \$0                                 | \$0                      | \$0                       |              |                            |                  |
| Grants and Donations Trust Fund (State)                                   | \$15,383,306                        | \$17,138,794             | (\$1,755,488)             |              |                            |                  |
| Medical Care Trust Fund (Federal)                                         | \$541,251,087                       | \$470,588,823            | \$70,662,264              |              |                            |                  |
| Total                                                                     | \$786,941,346                       | \$687,994,154            | \$98,947,192              |              |                            |                  |
|                                                                           |                                     |                          |                           | Avera        | ge Monthly Ca              | seload           |
| MediKids:                                                                 | FY 2024-25 Appropriations           | Projected Expenditures   | Surplus/(Deficit)         | Appropriated | Projected                  | Prior Conference |
| General Revenue                                                           | \$24,163,281                        | \$18,740,003             | \$5,423,278               | 25,907       | 22,941                     | 28,849           |
| Tobacco Settlement Trust Fund (State)                                     | \$0                                 | \$0                      | \$0                       |              |                            |                  |
| Grants and Donations Trust Fund (State)                                   | \$12,607,746                        | \$14,708,320             | (\$2,100,574)             |              |                            |                  |
| Medical Care Trust Fund (Federal)                                         | \$56,781,484                        | \$44,043,996             | \$12,737,488              |              |                            |                  |
| Total                                                                     | \$93,552,511                        | \$77,492,319             | \$16,060,192              | <b>A</b>     | M                          |                  |
| Florida Healthy Kids:                                                     | FY 2024-25 Appropriations           | Projected Expenditures   | Surplus/(Deficit)         | Appropriated | ge Monthly Ca<br>Projected | Prior Conference |
| General Revenue                                                           | \$87,926,049                        | \$88,766,992             | (\$840,943)               | 173,001      | 135,908                    |                  |
| Tobacco Settlement Trust Fund (State)                                     | \$0                                 | \$0                      | \$0<br>\$0                | 170,001      | 100,000                    | . 170,001        |
| Grants and Donations Trust Fund (State)                                   | \$0                                 | \$0                      | \$0                       |              |                            |                  |
| Medical Care Trust Fund (Federal)                                         | \$206,656,855                       | \$208,599,708            | (\$1,942,853)             |              |                            |                  |
| Total                                                                     | \$294,582,904                       | \$297,366,700            | (\$2,783,796)             |              |                            |                  |
| Florida Healthy Kids- Dental:                                             | FY 2024-25 Appropriations           | Projected Expenditures   | Surplus/(Deficit)         |              |                            |                  |
| General Revenue                                                           | \$9,764,609                         | \$7,535,015              | \$2,229,594               |              |                            |                  |
| Tobacco Settlement Trust Fund (State)                                     | \$0,704,003                         | \$0                      | \$0                       |              |                            |                  |
| Grants and Donations Trust Fund (State)                                   | \$0                                 | \$0                      | \$0                       |              |                            |                  |
| Medical Care Trust Fund (Federal)                                         | \$22,953,340                        | \$17,711,842             | \$5,241,498               |              |                            |                  |
| Total                                                                     | \$32,717,949                        | \$25,246,857             | \$7,471,092               |              |                            |                  |
|                                                                           |                                     |                          |                           |              | ge Monthly Ca              |                  |
| Children's Medical Services:                                              | FY 2024-25 Appropriations           | Projected Expenditures   | Surplus/(Deficit)         | Appropriated | Projected                  | Prior Conference |
| General Revenue                                                           | \$99,073,448                        | \$77,054,565             | \$22,018,883              | 17,376       | 12,970                     | 17,376           |
| Tobacco Settlement Trust Fund (State)                                     | \$0<br>\$2,420.755                  | \$0<br>\$1.814.934       | \$0<br>\$605.834          |              |                            |                  |
| Grants and Donations Trust Fund (State) Medical Care Trust Fund (Federal) | \$2,420,755<br>\$232,854,424        | \$1,014,934              | \$605,821<br>\$51,825,313 |              |                            |                  |
| wedical date trust t und (i ederal)                                       | Ψ202,004,424                        | Ψ101,020,110             | ψ31,023,313               |              |                            |                  |
| Total                                                                     | \$334,348,627                       | \$259,898,610            | \$74,450,017              | Avora        | ge Monthly Ca              | soload           |
| Behavioral Health:                                                        | FY 2024-25 Appropriations           | Projected Expenditures   | Surplus/(Deficit)         | Appropriated | Projected                  | Prior Conference |
| General Revenue                                                           | \$2,011,944                         | \$1,301,757              | \$710,186                 | 456          | 295                        |                  |
| Tobacco Settlement Trust Fund (State)                                     | \$0                                 | \$0                      | \$0                       |              |                            |                  |
| Grants and Donations Trust Fund (State)                                   | \$0                                 | \$0                      | \$0                       |              |                            |                  |
| Medical Care Trust Fund (Federal)                                         | \$4,728,815                         | \$3,059,361              | \$1,669,454               |              |                            |                  |
| Total                                                                     | \$6,740,759                         | \$4,361,118              | \$0<br>\$2,370,644        |              |                            |                  |
| otal                                                                      | \$6,740,759                         |                          | \$2,379,641               |              |                            |                  |
| Contracted Services:                                                      | FY 2024-25 Appropriations           | Projected Expenditures   | Surplus/(Deficit)         |              |                            |                  |
| General Revenue                                                           | \$1,557,753                         | \$1,290,085              | \$267,668                 |              |                            |                  |
| obacco Settlement Trust Fund (State)                                      | \$0                                 | \$0<br>\$045.540         | \$0                       |              |                            |                  |
| Grants and Donations Trust Fund (State) Medical Care Trust Fund (Federal) | \$354,805<br>\$3,662,117            | \$615,540<br>\$3,032,857 | (\$260,735)<br>\$629,260  |              |                            |                  |
| Total                                                                     | \$5,574,675                         | \$4,938,481              | \$636,194                 |              |                            |                  |
| G/A FHK Contracted Services:                                              | FY 2024-25 Appropriations           | Projected Expenditures   | Surplus/(Deficit)         |              |                            |                  |
| General Revenue                                                           | \$5,809,869                         | \$5,578,120              | \$231,749                 |              |                            |                  |
| Fobacco Settlement Trust Fund (State)                                     | \$0,009,009<br>\$0                  | \$5,576,120              | \$231,749                 |              |                            |                  |
| Grants and Donations Trust Fund (State)                                   | \$0                                 | \$0                      | \$0                       |              |                            |                  |
| Medical Care Trust Fund (Federal)                                         | \$13,614,052                        | \$13,111,948             | \$502,104                 |              |                            |                  |
|                                                                           |                                     |                          |                           |              |                            |                  |

#### Kidcare Projections for Fiscal Year 2025-26: July 24, 2024

| Kidcare Program:                                      | FY 2024-25 Recurring Appropriations | Projected Expenditures | Surplus/(Deficit)  | Aver                 | age Monthly Cas              | seload                     |
|-------------------------------------------------------|-------------------------------------|------------------------|--------------------|----------------------|------------------------------|----------------------------|
|                                                       |                                     |                        |                    | Appropriated         | Projected                    | Prior Conference           |
| General Revenue                                       | \$230,306,953                       | \$230,583,573          | (\$276,620)        | 216,739              | 181,291                      | 241,156                    |
| Tobacco Settlement Trust Fund (State)                 | \$0                                 | \$0                    | \$0                |                      |                              |                            |
| Grants and Donations Trust Fund (State)               | \$15,383,306                        | \$18,127,903           | (\$2,744,597)      |                      |                              |                            |
| Medical Care Trust Fund (Federal)                     | \$541,251,087                       | \$523,382,239          | \$17,868,848       |                      |                              |                            |
| Total                                                 | \$786,941,346                       | \$772,093,716          | \$14,847,630       |                      |                              |                            |
| AL PRODU                                              | EV 0004 05 4                        | B                      | 0 1 45 5 5         |                      | age Monthly Cas              |                            |
| MediKids:                                             | FY 2024-25 Appropriations           | Projected Expenditures | Surplus/(Deficit)  | Appropriated         | Projected                    | Prior Conference           |
| General Revenue Tobacco Settlement Trust Fund (State) | \$24,163,281<br>\$0                 | \$21,315,176<br>\$0    | \$2,848,105<br>\$0 | 25,907               | 24,927                       | 31,962                     |
| Grants and Donations Trust Fund (State)               | \$12,607,746                        | \$15,501,789           | (\$2,894,043)      |                      |                              |                            |
| Medical Care Trust Fund (Federal)                     | \$56,781,484                        | \$48,381,161           | \$8,400,323        |                      |                              |                            |
|                                                       |                                     | . , ,                  |                    |                      |                              |                            |
| Total                                                 | \$93,552,511                        | \$85,198,126           | \$8,354,385        | Aver                 | age Monthly Cas              | seload                     |
| Florida Healthy Kids:                                 | FY 2024-25 Appropriations           | Projected Expenditures | Surplus/(Deficit)  | Appropriated         | Projected                    | Prior Conference           |
| General Revenue                                       | \$87,926,049                        | \$101,161,444          | (\$13,235,395)     | 173,001              | 142,057                      | 189,925                    |
| Tobacco Settlement Trust Fund (State)                 | \$0                                 | \$0                    | \$0                |                      |                              |                            |
| Grants and Donations Trust Fund (State)               | \$0                                 | \$0                    | \$0                |                      |                              |                            |
| Medical Care Trust Fund (Federal)                     | \$206,656,855                       | \$229,630,525          | (\$22,973,670)     |                      |                              |                            |
| Total                                                 | \$294,582,904                       | \$330,791,969          | (\$36,209,065)     |                      |                              |                            |
| Florida Healthy Kids- Dental:                         | FY 2024-25 Appropriations           | Projected Expenditures | Surplus/(Deficit)  |                      |                              |                            |
| General Revenue Tobacco Settlement Trust Fund (State) | \$9,764,609<br>\$0                  | \$8,392,023<br>\$0     | \$1,372,586<br>\$0 |                      |                              |                            |
| Grants and Donations Trust Fund (State)               | \$0<br>\$0                          | \$0<br>\$0             | \$0<br>\$0         |                      |                              |                            |
| Medical Care Trust Fund (Federal)                     | \$22,953,340                        | \$19,053,389           | \$3,899,951        |                      |                              |                            |
| Total                                                 | \$32,717,949                        | \$27,445,412           | \$5,272,537        |                      |                              |                            |
| Children's Medical Services:                          | FY 2024-25 Appropriations           | Projected Expenditures | Surplus/(Deficit)  | Appropriated         | age Monthly Cas<br>Projected | Prior Conference           |
| General Revenue                                       | \$99,073,448                        | \$90,538,572           | \$8,534,876        | 17,376               | 13,987                       | 18,778                     |
| Tobacco Settlement Trust Fund (State)                 | \$0                                 | \$0                    | \$0                | ,                    | ,                            |                            |
| Grants and Donations Trust Fund (State)               | \$2,420,755                         | \$1,955,383            | \$465,372          |                      |                              |                            |
| Medical Care Trust Fund (Federal)                     | \$232,854,424                       | \$205,482,689          | \$27,371,734       |                      |                              |                            |
| Total                                                 | \$334,348,627                       | \$297,976,644          | \$36,371,983       | _                    |                              |                            |
| Behavioral Health:                                    | FY 2024-25 Appropriations           | Projected Expenditures | Surplus/(Deficit)  | Aver<br>Appropriated | age Monthly Cas<br>Projected | seload<br>Prior Conference |
| General Revenue                                       | \$2.011.944                         | \$1,479,642            | \$532,301          | 456                  | 320                          |                            |
| Tobacco Settlement Trust Fund (State)                 | \$2,011,944                         | \$1,479,042            | \$0                | 730                  | 320                          | 731                        |
| Grants and Donations Trust Fund (State)               | \$0                                 | \$0                    | \$0                |                      |                              |                            |
| Medical Care Trust Fund (Federal)                     | \$4,728,815                         | \$3,359,263            | \$1,369,553        |                      |                              |                            |
| Total                                                 | \$6,740,759                         | \$4,838,905            | \$0<br>\$1,901,854 |                      |                              |                            |
| Contracted Services:                                  | FY 2024-25 Appropriations           | Projected Expenditures | Surplus/(Deficit)  |                      |                              |                            |
| General Revenue                                       | \$1,557,753                         | \$1,493,915            | \$63,838           |                      |                              |                            |
| Tobacco Settlement Trust Fund (State)                 | \$0                                 | \$0                    | \$0                |                      |                              |                            |
| Grants and Donations Trust Fund (State)               | \$354,805                           | \$670,732              | (\$315,927)        |                      |                              |                            |
| Medical Care Trust Fund (Federal)                     | \$3,662,117                         | \$3,392,272            | \$269,845          |                      |                              |                            |
| Total                                                 | \$5,574,675                         | \$5,556,919            | \$17,756           |                      |                              |                            |
| G/A FHK Contracted Services:                          | FY 2024-25 Appropriations           | Projected Expenditures | Surplus/(Deficit)  |                      |                              |                            |
| General Revenue                                       | \$5,809,869                         | \$6,202,800            | (\$392,931)        |                      |                              |                            |
| Tobacco Settlement Trust Fund (State)                 | \$0                                 | \$0                    | \$0                |                      |                              |                            |
| Grants and Donations Trust Fund (State)               | \$0                                 | \$0                    | \$0                |                      |                              |                            |
| Medical Care Trust Fund (Federal)                     | \$13,614,052                        | \$14,082,940           | (\$468,888)        |                      |                              |                            |
| Total                                                 | \$19,423,921                        | \$20,285,740           | (\$861,819)        |                      |                              |                            |
|                                                       |                                     |                        |                    |                      |                              |                            |

#### Kidcare Projections for Fiscal Year 2026-27: July 24, 2024

Total

| Kidcare Program:                                                                   | FY 2024-25 Recurring Appropriations             | Projected Expenditures                       | Surplus/(Deficit)                       | Avera               | ge Monthly Cas | eload            |
|------------------------------------------------------------------------------------|-------------------------------------------------|----------------------------------------------|-----------------------------------------|---------------------|----------------|------------------|
|                                                                                    |                                                 |                                              |                                         | Appropriated        | Projected      | Prior Conference |
| General Revenue                                                                    | \$230,306,953                                   | \$255,550,469                                | (\$25,243,516)                          | 216,739             | 188,564        | 254,016          |
| Tobacco Settlement Trust Fund (State)                                              | \$0                                             | \$0                                          | \$0                                     |                     |                |                  |
| Grants and Donations Trust Fund (State)                                            | \$15,383,306                                    | \$18,736,061                                 | (\$3,352,755)                           |                     |                |                  |
| Medical Care Trust Fund (Federal)                                                  | \$541,251,087                                   | \$563,586,823                                | (\$22,335,736)                          |                     |                |                  |
| Total                                                                              | \$786,941,346                                   | \$837,873,353                                | (\$50,932,007)                          |                     |                |                  |
| MediKids:                                                                          | FV 0004 OF Annualistics                         | Desirated Forest discuss                     | O                                       |                     | ge Monthly Cas |                  |
| General Revenue                                                                    | FY 2024-25 Appropriations<br>\$24,163,281       | Projected Expenditures<br>\$23,352,730       | Surplus/(Deficit)<br>\$810,551          | Appropriated 25,907 |                | Prior Conference |
| Tobacco Settlement Trust Fund (State)                                              | \$24,163,261                                    | \$23,352,730<br>\$0                          | \$010,551<br>\$0                        | 25,907              | 25,968         | 33,486           |
| Grants and Donations Trust Fund (State)                                            | \$12,607,746                                    | \$16.019.682                                 | (\$3,411,936)                           |                     |                |                  |
| Medical Care Trust Fund (Federal)                                                  | \$56,781,484                                    | \$51,503,535                                 | \$5,277,949                             |                     |                |                  |
| , ,                                                                                |                                                 |                                              |                                         |                     |                |                  |
| Total                                                                              | \$93,552,511                                    | \$90,875,946                                 | \$2,676,565                             | Avera               | ge Monthly Cas | eload            |
| Florida Healthy Kids:                                                              | FY 2024-25 Appropriations                       | Projected Expenditures                       | Surplus/(Deficit)                       | Appropriated        | Projected      | Prior Conference |
| General Revenue                                                                    | \$87,926,049                                    | \$112,232,745                                | (\$24,306,696)                          | 173,001             | 147,686        | 200,390          |
| Tobacco Settlement Trust Fund (State)                                              | \$0                                             | \$0                                          | \$0                                     |                     |                |                  |
| Grants and Donations Trust Fund (State)                                            | \$0                                             | \$0                                          | \$0                                     |                     |                |                  |
| Medical Care Trust Fund (Federal)                                                  | \$206,656,855                                   | \$247,520,388                                | (\$40,863,533)                          |                     |                |                  |
| Total                                                                              | \$294,582,904                                   | \$359,753,133                                | (\$65,170,229)                          |                     |                |                  |
| Florida Healthy Kids- Dental:                                                      | FY 2024-25 Appropriations                       | Projected Expenditures                       | Surplus/(Deficit)                       |                     |                |                  |
| General Revenue                                                                    | \$9,764,609                                     | \$9,259,880                                  | \$504,729                               |                     |                |                  |
| Tobacco Settlement Trust Fund (State)                                              | \$0                                             | \$0                                          | \$0                                     |                     |                |                  |
| Grants and Donations Trust Fund (State)                                            | \$0                                             | \$0                                          | \$0                                     |                     |                |                  |
| Medical Care Trust Fund (Federal)                                                  | \$22,953,340                                    | \$20,424,906                                 | \$2,528,434                             |                     |                |                  |
| Total                                                                              | \$32,717,949                                    | \$29,684,786                                 | \$3,033,164                             | Avera               | ge Monthly Cas | eload            |
| Children's Medical Services:                                                       | FY 2024-25 Appropriations                       | Projected Expenditures                       | Surplus/(Deficit)                       | Appropriated        | Projected      | Prior Conference |
| General Revenue                                                                    | \$99,073,448                                    | \$101,081,481                                | (\$2,008,032)                           | 17,376              | 14,577         | 19,624           |
| Tobacco Settlement Trust Fund (State)                                              | \$0                                             | \$0                                          | \$0                                     |                     |                |                  |
| Grants and Donations Trust Fund (State)                                            | \$2,420,755                                     | \$2,037,865                                  | \$382,890                               |                     |                |                  |
| Medical Care Trust Fund (Federal)                                                  | \$232,854,424                                   | \$222,910,365                                | \$9,944,059                             |                     |                |                  |
| Total                                                                              | \$334,348,627                                   | \$326,029,710                                | \$8,318,917                             | Avere               | ge Monthly Cas | oload            |
| Behavioral Health:                                                                 | FY 2024-25 Appropriations                       | Projected Expenditures                       | Surplus/(Deficit)                       | Appropriated        | · ·            | Prior Conference |
| General Revenue                                                                    | \$2,011,944                                     | \$1,605,663                                  | \$406,281                               | 456                 | 334            | 516              |
| Tobacco Settlement Trust Fund (State)                                              | \$0                                             | \$0                                          | \$0                                     | 400                 | 004            | 010              |
| Grants and Donations Trust Fund (State)                                            | \$0                                             | \$0                                          | \$0                                     |                     |                |                  |
| Medical Care Trust Fund (Federal)                                                  | \$4,728,815                                     | \$3,541,729                                  | \$1,187,087                             |                     |                |                  |
| Total                                                                              | \$6,740,759                                     | \$5,147,391                                  | \$0<br>\$1,593,368                      |                     |                |                  |
| Contracted Services:                                                               | FY 2024-25 Appropriations                       | Projected Expenditures                       | Surplus/(Deficit)                       |                     |                |                  |
| General Revenue                                                                    | \$1,557,753                                     | \$1,560,933                                  | (\$3,180)                               |                     |                |                  |
| Tobacco Settlement Trust Fund (State)                                              | \$0                                             | \$0                                          | \$0                                     |                     |                |                  |
| Grants and Donations Trust Fund (State)                                            | \$354,805                                       | \$678,515                                    | (\$323,710)                             |                     |                |                  |
| Medical Care Trust Fund (Federal)                                                  | \$3,662,117                                     | \$3,443,340                                  | \$218,777                               |                     |                |                  |
| Total                                                                              | \$5,574,675                                     | \$5,682,787                                  | (\$108,112)                             |                     |                |                  |
| G/A FHK Contracted Services: General Revenue Tobacco Settlement Trust Fund (State) | FY 2024-25 Appropriations<br>\$5,809,869<br>\$0 | Projected Expenditures<br>\$6,457,039<br>\$0 | Surplus/(Deficit)<br>(\$647,170)<br>\$0 |                     |                |                  |
| Grants and Donations Trust Fund (State)                                            | \$0                                             | \$0                                          | \$0                                     |                     |                |                  |
| Medical Care Trust Fund (Federal)                                                  | \$13,614,052                                    | \$14,242,561                                 | (\$628,509)                             |                     |                |                  |
| , ,                                                                                |                                                 |                                              | ,,                                      |                     |                |                  |

#### Kidcare Projections for Fiscal Year 2027-28: July 24, 2024

| Kidcare Program:                        | FY 2024-25 Recurring Appropriations | Projected Expenditures | Surplus/(Deficit) | Aver         | age Monthly Cas              | seload           |
|-----------------------------------------|-------------------------------------|------------------------|-------------------|--------------|------------------------------|------------------|
|                                         |                                     |                        |                   | Appropriated | Projected                    | Prior Conference |
| General Revenue                         | \$230,306,953                       | \$278,945,034          | (\$48,638,081)    | 216,739      | 195,603                      | 261,386          |
| Tobacco Settlement Trust Fund (State)   | \$0                                 | \$0                    | \$0               |              |                              |                  |
| Grants and Donations Trust Fund (State) | \$15,383,306                        | \$19,297,501           | (\$3,914,195)     |              |                              |                  |
| Medical Care Trust Fund (Federal)       | \$541,251,087                       | \$606,682,677          | (\$65,431,590)    |              |                              |                  |
| Total                                   | \$786,941,346                       | \$904,925,212          | (\$117,983,866)   |              |                              |                  |
|                                         |                                     |                        |                   | Aver         | age Monthly Cas              | seload           |
| MediKids:                               | FY 2024-25 Appropriations           | Projected Expenditures | Surplus/(Deficit) | Appropriated | Projected                    | Prior Conference |
| General Revenue                         | \$24,163,281                        | \$25,023,543           | (\$860,262)       | 25,907       | 26,719                       | 34,240           |
| Tobacco Settlement Trust Fund (State)   | \$0                                 | \$0                    | \$0               |              |                              |                  |
| Grants and Donations Trust Fund (State) | \$12,607,746                        | \$16,506,397           | (\$3,898,651)     |              |                              |                  |
| Medical Care Trust Fund (Federal)       | \$56,781,484                        | \$54,424,925           | \$2,356,559       |              |                              |                  |
| Total                                   | \$93,552,511                        | \$95,954,864           | (\$2,402,353)     | Δver         | age Monthly Cas              | hoload           |
| Florida Healthy Kids:                   | FY 2024-25 Appropriations           | Projected Expenditures | Surplus/(Deficit) | Appropriated | Projected Projected          | Prior Conference |
| General Revenue                         | \$87,926,049                        | \$123,151,434          | (\$35,225,385)    | 173,001      | 153,483                      | 206.509          |
| Tobacco Settlement Trust Fund (State)   | \$0                                 | \$0                    | \$0               | ,            | ,                            | =,               |
| Grants and Donations Trust Fund (State) | \$0                                 | \$0                    | \$0               |              |                              |                  |
| Medical Care Trust Fund (Federal)       | \$206,656,855                       | \$267,846,048          | (\$61,189,193)    |              |                              |                  |
| Total                                   | \$294,582,904                       | \$390,997,482          | (\$96,414,578)    |              |                              |                  |
| Florida Healthy Kids- Dental:           | FY 2024-25 Appropriations           | Projected Expenditures | Surplus/(Deficit) |              |                              |                  |
| General Revenue                         | \$9,764,609                         | \$10,105,053           | (\$340,444)       |              |                              |                  |
| Tobacco Settlement Trust Fund (State)   | \$0                                 | \$0                    | \$0               |              |                              |                  |
| Grants and Donations Trust Fund (State) | \$0                                 | \$0                    | \$0               |              |                              |                  |
| Medical Care Trust Fund (Federal)       | \$22,953,340                        | \$21,979,033           | \$974,307         |              |                              |                  |
| Total                                   | \$32,717,949                        | \$32,084,086           | \$633,863         | Aver         | age Monthly Cas              | seload           |
| Children's Medical Services:            | FY 2024-25 Appropriations           | Projected Expenditures | Surplus/(Deficit) | Appropriated | Projected                    | Prior Conference |
| General Revenue                         | \$99,073,448                        | \$110,707,242          | (\$11,633,794)    | 17,376       | 15,057                       | 20,105           |
| Tobacco Settlement Trust Fund (State)   | \$0                                 | \$0                    | \$0               |              |                              |                  |
| Grants and Donations Trust Fund (State) | \$2,420,755                         | \$2,104,969            | \$315,786         |              |                              |                  |
| Medical Care Trust Fund (Federal)       | \$232,854,424                       | \$240,773,853          | (\$7,919,430)     |              |                              |                  |
| Total                                   | \$334,348,627                       | \$353,586,064          | (\$19,237,437)    | <b>A</b>     | M4bb- C                      |                  |
| Behavioral Health:                      | FY 2024-25 Appropriations           | Projected Expenditures | Surplus/(Deficit) | Appropriated | age Monthly Cas<br>Projected | Prior Conference |
| General Revenue                         | \$2,011,944                         | \$1,709,360            | \$302,583         | 456          | 345                          | 533              |
| Tobacco Settlement Trust Fund (State)   | \$2,011,944                         | \$1,709,300            | \$0               | 450          | 545                          | 555              |
| Grants and Donations Trust Fund (State) | \$0                                 | \$0                    | \$0               |              |                              |                  |
| Medical Care Trust Fund (Federal)       | \$4,728,815                         | \$3,717,974            | \$1,010,841       |              |                              |                  |
| Total                                   | \$6,740,759                         | \$5,427,335            | \$1,313,424       |              |                              |                  |
| Contracted Services:                    | FY 2024-25 Appropriations           | Projected Expenditures | Surplus/(Deficit) |              |                              |                  |
| General Revenue                         | \$1,557,753                         | \$1,594,845            | (\$37,092)        |              |                              |                  |
| Tobacco Settlement Trust Fund (State)   | \$0                                 | \$0                    | \$0               |              |                              |                  |
| Grants and Donations Trust Fund (State) | \$354,805                           | \$686,135              | (\$331,330)       |              |                              |                  |
| Medical Care Trust Fund (Federal)       | \$3,662,117                         | \$3,468,999            | \$193,118         |              |                              |                  |
| Total                                   | \$5,574,675                         | \$5,749,980            | (\$175,305)       |              |                              |                  |
| G/A FHK Contracted Services:            | FY 2024-25 Appropriations           | Projected Expenditures | Surplus/(Deficit) |              |                              |                  |
| General Revenue                         | \$5,809,869                         | \$6,653,557            | (\$843,688)       |              |                              |                  |
| Tobacco Settlement Trust Fund (State)   | \$0                                 | \$0                    | \$0               |              |                              |                  |
| Grants and Donations Trust Fund (State) | \$0                                 | \$0                    | \$0               |              |                              |                  |
| Medical Care Trust Fund (Federal)       | \$13,614,052                        | \$14,471,844           | (\$857,792)       |              |                              |                  |
| Total                                   | \$19,423,921                        | \$21,125,400           | (\$1,701,479)     |              |                              |                  |
|                                         |                                     |                        |                   |              |                              |                  |

#### Kidcare Projections for Fiscal Year 2028-29: July 24, 2024

Total

| Kidcare Program:                                                              | FY 2024-25 Recurring<br>Appropriations   | Projected Expenditures       | Surplus/(Deficit)            | Avera        | ge Monthly Ca | seload                     |
|-------------------------------------------------------------------------------|------------------------------------------|------------------------------|------------------------------|--------------|---------------|----------------------------|
|                                                                               |                                          |                              |                              | Appropriated | Projected     | Prior Conference           |
| General Revenue                                                               | \$230,306,953                            | \$301,760,064                | (\$71,453,111)               | 216,739      | 202,828       | 270,438                    |
| Tobacco Settlement Trust Fund (State)                                         | \$0                                      | \$0                          | \$0                          |              |               |                            |
| Grants and Donations Trust Fund (State)                                       | \$15,383,306                             | \$19,859,534                 | (\$4,476,228)                |              |               |                            |
| Medical Care Trust Fund (Federal)                                             | \$541,251,087                            | \$655,043,101                | (\$113,792,014)              |              |               |                            |
| Total                                                                         | \$786,941,346                            | \$976,662,699                | (\$189,721,353)              |              |               |                            |
|                                                                               |                                          |                              |                              |              | ge Monthly Ca |                            |
| MediKids:                                                                     | FY 2024-25 Appropriations                | Projected Expenditures       | Surplus/(Deficit)            | Appropriated | Projected     | Prior Conference           |
| General Revenue                                                               | \$24,163,281                             | \$26,548,367                 | (\$2,385,086)                | 25,907       | 27,475        | 35,124                     |
| Tobacco Settlement Trust Fund (State) Grants and Donations Trust Fund (State) | \$0                                      | \$0<br>\$16,005,047          | \$0<br>(\$4.397.304)         |              |               |                            |
| Grants and Donations Trust Fund (State)  Medical Care Trust Fund (Federal)    | \$12,607,746<br>\$56,781,484             | \$16,995,047<br>\$57,629,582 | (\$4,387,301)<br>(\$848,098) |              |               |                            |
| viedical Care Trust Fund (Federal)                                            | \$30,761,464                             | \$57,029,562                 | (\$646,096)                  |              |               |                            |
| Total                                                                         | \$93,552,511                             | \$101,172,995                | (\$7,620,484)                | Avera        | ge Monthly Ca | seload                     |
| Florida Healthy Kids:                                                         | FY 2024-25 Appropriations                | Projected Expenditures       | Surplus/(Deficit)            | Appropriated | Projected     | Prior Conference           |
| General Revenue                                                               | \$87,926,049                             | \$ 133,944,384               | (\$46,018,335)               | 173,001      | 159,461       | 213,996                    |
| Tobacco Settlement Trust Fund (State)                                         | \$0                                      | \$0                          | \$0                          |              |               |                            |
| Grants and Donations Trust Fund (State)                                       | \$0                                      | \$0                          | \$0                          |              |               |                            |
| Medical Care Trust Fund (Federal)                                             | \$206,656,855                            | \$ 290,758,522               | (\$84,101,667)               |              |               |                            |
| Total                                                                         | \$294,582,904                            | \$424,702,906                | (\$130,120,002)              |              |               |                            |
| Florida Healthy Kids- Dental:                                                 | FY 2024-25 Appropriations                | Projected Expenditures       | Surplus/(Deficit)            |              |               |                            |
| General Revenue                                                               | \$9,764,609                              | \$ 10,929,321                | (\$1,164,712)                |              |               |                            |
| Tobacco Settlement Trust Fund (State)                                         | \$0                                      | \$0                          | \$0                          |              |               |                            |
| Grants and Donations Trust Fund (State)                                       | \$0                                      | -                            | \$0                          |              |               |                            |
| Medical Care Trust Fund (Federal)                                             | \$22,953,340                             | \$ 23,724,635                | (\$771,295)                  |              |               |                            |
| Total                                                                         | \$32,717,949                             | \$34,653,956                 | (\$1,936,007)                | Avera        | ge Monthly Ca | seload                     |
| Children's Medical Services:                                                  | FY 2024-25 Appropriations                | Projected Expenditures       | Surplus/(Deficit)            | Appropriated | Projected     | Prior Conference           |
| General Revenue                                                               | \$99,073,448                             | \$120,132,752                | (\$21,059,303)               | 17,376       | 15,537        | 20,774                     |
| Tobacco Settlement Trust Fund (State)                                         | \$0                                      | \$0                          | \$0                          |              |               |                            |
| Grants and Donations Trust Fund (State)                                       | \$2,420,755                              | \$2,172,073                  | \$248,682                    |              |               |                            |
| Medical Care Trust Fund (Federal)                                             | \$232,854,424                            | \$260,777,521                | (\$27,923,098)               |              |               |                            |
| Total                                                                         | \$334,348,627                            | \$383,082,346                | (\$48,733,719)               |              |               |                            |
| Behavioral Health:                                                            | FY 2024-25 Appropriations                | Projected Expenditures       | Surplus/(Deficit)            |              | ge Monthly Ca | seload<br>Prior Conference |
|                                                                               | \$2.011.944                              | \$1.802.983                  | \$208.960                    | Appropriated | Projected     |                            |
| General Revenue<br>Tobacco Settlement Trust Fund (State)                      | \$2,011,944<br>\$0                       | \$1,802,983                  | \$208,960<br>\$0             | 456          | 356           | 545                        |
| Grants and Donations Trust Fund (State)                                       | \$0<br>\$0                               | \$0<br>\$0                   | \$0<br>\$0                   |              |               |                            |
| Medical Care Trust Fund (Federal)                                             | \$4,728,815                              | \$3,913,793                  | \$815,022                    |              |               |                            |
| Total                                                                         | \$6,740,759                              | \$5,716,776                  | \$1,023,983                  |              |               |                            |
| Contracted Services:                                                          | FY 2024-25 Appropriations                | Projected Expenditures       | Surplus/(Deficit)            |              |               |                            |
| General Revenue                                                               | \$1,557,753                              | \$1,612,922                  | (\$55,169)                   |              |               |                            |
| Tobacco Settlement Trust Fund (State)                                         | \$0                                      | \$0                          | \$0                          |              |               |                            |
| Grants and Donations Trust Fund (State)                                       | \$354,805                                | \$692,415                    | (\$337,610)                  |              |               |                            |
| Medical Care Trust Fund (Federal)                                             | \$3,662,117                              | \$3,501,215                  | \$160,902                    |              |               |                            |
| Total                                                                         | \$5,574,675                              | \$5,806,553                  | (\$231,878)                  |              |               |                            |
|                                                                               |                                          | B. C. C. LE B                | Surplus/(Deficit)            |              |               |                            |
| G/A FHK Contracted Services:                                                  | FY 2024-25 Appropriations                | Projected Expenditures       | Surpius/(Delicit)            |              |               |                            |
| G/A FHK Contracted Services: General Revenue                                  | FY 2024-25 Appropriations<br>\$5,809,869 | \$ 6,789,335                 | (\$979,466)                  |              |               |                            |
| General Revenue<br>Tobacco Settlement Trust Fund (State)                      | \$5,809,869<br>\$0                       | \$ 6,789,335<br>\$0          |                              |              |               |                            |
| General Revenue                                                               | \$5,809,869                              | \$ 6,789,335<br>\$0<br>\$0   | (\$979,466)                  |              |               |                            |