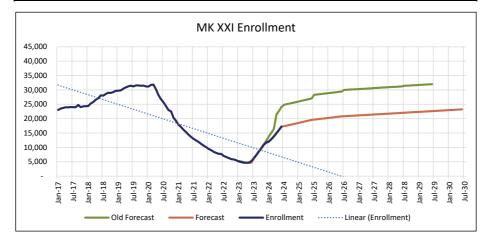

#### Kidcare Projections for Fiscal Year 2023-24: July 24, 2024

| Kidcare Program:                                      | FY 2023-24 Recurring Appropriations      | Projected Expenditures                | Surplus/(Deficit)                | Avera                 | ge Monthly Ca              | seload                     |
|-------------------------------------------------------|------------------------------------------|---------------------------------------|----------------------------------|-----------------------|----------------------------|----------------------------|
|                                                       |                                          |                                       |                                  | Appropriated          | Projected                  | Prior Conference           |
| General Revenue                                       | \$148,870,932                            | \$133,594,914                         | \$15,276,018                     | 95,885                | 136,782                    | 2 149,525                  |
| Tobacco Settlement Trust Fund (State)                 | \$0                                      | \$0                                   | \$0                              |                       |                            |                            |
| Grants and Donations Trust Fund (State)               | \$42,751,218                             | \$13,271,717                          | \$29,479,501                     |                       |                            |                            |
| Medical Care Trust Fund (Federal)                     | \$371,779,140                            | \$333,864,507                         | \$37,914,633                     |                       |                            |                            |
| Total                                                 | \$563,401,290                            | \$480,731,138                         | \$82,670,152                     |                       |                            |                            |
|                                                       |                                          |                                       |                                  |                       | ge Monthly Ca              |                            |
| MediKids:                                             | FY 2023-24 Appropriations                | Projected Expenditures                | Surplus/(Deficit)                | Appropriated          | Projected                  | Prior Conference           |
| General Revenue Tobacco Settlement Trust Fund (State) | \$14,565,033<br>\$0                      | \$11,846,279<br>\$0                   | \$2,718,754<br>\$0               | 5,544                 | 15,384                     | 1 17,444                   |
| Grants and Donations Trust Fund (State)               | \$40,470,287                             | \$11.384.504                          | \$29,085,783                     |                       |                            |                            |
| Medical Care Trust Fund (Federal)                     | \$36,084,354                             | \$29,418,649                          | \$6,665,705                      |                       |                            |                            |
| , ,                                                   |                                          |                                       |                                  |                       |                            |                            |
| Total                                                 | \$91,119,674                             | \$52,649,432                          | \$38,470,242                     | Avera                 | ge Monthly Ca              | seload                     |
| Florida Healthy Kids:                                 | FY 2023-24 Appropriations                | Projected Expenditures                | Surplus/(Deficit)                | Appropriated          | Projected                  | Prior Conference           |
| General Revenue                                       | \$69,646,079                             | \$61,427,957                          | \$8,218,122                      | 83,043                | 111,931                    |                            |
| Tobacco Settlement Trust Fund (State)                 | \$0                                      | \$0                                   | \$0                              |                       |                            |                            |
| Grants and Donations Trust Fund (State)               | \$0                                      | \$0                                   | \$0                              |                       |                            |                            |
| Medical Care Trust Fund (Federal)                     | \$174,791,907                            | \$153,533,864                         | \$21,258,043                     |                       |                            |                            |
| Total                                                 | \$244,437,986                            | \$214,961,821                         | \$29,476,165                     |                       |                            |                            |
| Florida Healthy Kids- Dental:<br>General Revenue      | FY 2023-24 Appropriations<br>\$7,667,259 | Projected Expenditures<br>\$5,475,052 | Surplus/(Deficit)<br>\$2,192,207 |                       |                            |                            |
| Tobacco Settlement Trust Fund (State)                 | \$0                                      | \$0                                   | \$0                              |                       |                            |                            |
| Grants and Donations Trust Fund (State)               | \$0                                      | \$0                                   | \$0                              |                       |                            |                            |
| Medical Care Trust Fund (Federal)                     | \$19,146,397                             | \$13,704,913                          | \$5,441,484                      |                       |                            |                            |
| Total                                                 | \$26,813,656                             | \$19,179,965                          | \$7,633,691                      | Avere                 | ge Monthly Ca              | scaland                    |
| Children's Medical Services:                          | FY 2023-24 Appropriations                | Projected Expenditures                | Surplus/(Deficit)                | Appropriated          | Projected                  | Prior Conference           |
| General Revenue                                       | \$48,195,300                             | \$47,477,008                          | \$718.292                        | 7.054                 | 9,225                      |                            |
| Tobacco Settlement Trust Fund (State)                 | \$0                                      | \$0                                   | \$0                              | ,                     | -,                         |                            |
| Grants and Donations Trust Fund (State)               | \$1,243,544                              | \$1,284,822                           | (\$41,278)                       |                       |                            |                            |
| Medical Care Trust Fund (Federal)                     | \$119,763,067                            | \$118,635,201                         | \$1,127,865                      |                       |                            |                            |
| Total                                                 | \$169,201,911                            | \$167,397,032                         | \$1,804,879                      |                       |                            |                            |
| Behavioral Health:                                    | FY 2023-24 Appropriations                | Projected Expenditures                | Surplus/(Deficit)                | Avera<br>Appropriated | ge Monthly Ca<br>Projected | seload<br>Prior Conference |
| General Revenue                                       | \$1,251,798                              | \$996,313                             | \$255,485                        | 245                   | 242                        |                            |
| Tobacco Settlement Trust Fund (State)                 | \$1,231,798                              | \$0                                   | \$255,465                        | 243                   | 242                        | 502                        |
| Grants and Donations Trust Fund (State)               | \$0                                      | \$0                                   | \$0                              |                       |                            |                            |
| Medical Care Trust Fund (Federal)                     | \$3,124,054                              | \$2,507,242                           | \$616,812                        |                       |                            |                            |
| , ,                                                   |                                          |                                       | \$0                              |                       |                            |                            |
| Total                                                 | \$4,375,852                              | \$3,503,556                           | \$872,297                        |                       |                            |                            |
| Contracted Services: General Revenue                  | FY 2023-24 Appropriations<br>\$1,238,220 | Projected Expenditures<br>\$1,002,975 | Surplus/(Deficit)<br>\$235,245   |                       |                            |                            |
| Tobacco Settlement Trust Fund (State)                 | \$1,238,220<br>\$0                       | \$1,002,975                           | \$235,245<br>\$0                 |                       |                            |                            |
| Grants and Donations Trust Fund (State)               | \$1,037,387                              | \$602.392                             | \$434,995                        |                       |                            |                            |
| Medical Care Trust Fund (Federal)                     | \$3,124,860                              | \$2,533,327                           | \$591,533                        |                       |                            |                            |
| Total                                                 | \$5,400,467                              | \$4,138,693                           | \$1,261,774                      |                       |                            |                            |
| G/A FHK Contracted Services:                          | FY 2023-24 Appropriations                | Projected Expenditures                | Surplus/(Deficit)                |                       |                            |                            |
| General Revenue                                       | \$6,307,243                              | \$5,369,330                           | \$937,913                        |                       |                            |                            |
| Tobacco Settlement Trust Fund (State)                 | \$0                                      | \$0                                   | \$0                              |                       |                            |                            |
| Grants and Donations Trust Fund (State)               | \$0                                      | \$0                                   | \$0                              |                       |                            |                            |
| Medical Care Trust Fund (Federal)                     | \$15,744,501                             | \$13,531,310                          | \$2,213,191                      |                       |                            |                            |
| Total                                                 | \$22,051,744                             | \$18,900,641                          | \$3,151,103                      |                       |                            |                            |
|                                                       |                                          |                                       |                                  |                       |                            |                            |

#### Kidcare Projections for Fiscal Year 2024-25: July 24, 2024

Total

| Kidcare Program:                                                          | FY 2024-25 Recurring Appropriations | Projected Expenditures   | Surplus/(Deficit)         | Avera        | ge Monthly Ca              | seload           |
|---------------------------------------------------------------------------|-------------------------------------|--------------------------|---------------------------|--------------|----------------------------|------------------|
|                                                                           | 140000000                           |                          |                           | Appropriated | Projected                  | Prior Conference |
| General Revenue                                                           | \$230,306,953                       | \$200,266,537            | \$30,040,416              | 216,739      | 172,114                    | 219,681          |
| Tobacco Settlement Trust Fund (State)                                     | \$0                                 | \$0                      | \$0                       |              |                            |                  |
| Grants and Donations Trust Fund (State)                                   | \$15,383,306                        | \$17,138,794             | (\$1,755,488)             |              |                            |                  |
| Medical Care Trust Fund (Federal)                                         | \$541,251,087                       | \$470,588,823            | \$70,662,264              |              |                            |                  |
| Total                                                                     | \$786,941,346                       | \$687,994,154            | \$98,947,192              |              |                            |                  |
|                                                                           |                                     |                          |                           | Avera        | ge Monthly Ca              | seload           |
| MediKids:                                                                 | FY 2024-25 Appropriations           | Projected Expenditures   | Surplus/(Deficit)         | Appropriated | Projected                  | Prior Conference |
| General Revenue                                                           | \$24,163,281                        | \$18,740,003             | \$5,423,278               | 25,907       | 22,941                     | 28,849           |
| Tobacco Settlement Trust Fund (State)                                     | \$0                                 | \$0                      | \$0                       |              |                            |                  |
| Grants and Donations Trust Fund (State)                                   | \$12,607,746                        | \$14,708,320             | (\$2,100,574)             |              |                            |                  |
| Medical Care Trust Fund (Federal)                                         | \$56,781,484                        | \$44,043,996             | \$12,737,488              |              |                            |                  |
| Total                                                                     | \$93,552,511                        | \$77,492,319             | \$16,060,192              | <b>A</b>     | M                          |                  |
| Florida Healthy Kids:                                                     | FY 2024-25 Appropriations           | Projected Expenditures   | Surplus/(Deficit)         | Appropriated | ge Monthly Ca<br>Projected | Prior Conference |
| General Revenue                                                           | \$87,926,049                        | \$88,766,992             | (\$840,943)               | 173,001      | 135,908                    |                  |
| Tobacco Settlement Trust Fund (State)                                     | \$0                                 | \$0                      | \$0<br>\$0                | 170,001      | 100,000                    | . 170,001        |
| Grants and Donations Trust Fund (State)                                   | \$0                                 | \$0                      | \$0                       |              |                            |                  |
| Medical Care Trust Fund (Federal)                                         | \$206,656,855                       | \$208,599,708            | (\$1,942,853)             |              |                            |                  |
| Total                                                                     | \$294,582,904                       | \$297,366,700            | (\$2,783,796)             |              |                            |                  |
| Florida Healthy Kids- Dental:                                             | FY 2024-25 Appropriations           | Projected Expenditures   | Surplus/(Deficit)         |              |                            |                  |
| General Revenue                                                           | \$9,764,609                         | \$7,535,015              | \$2,229,594               |              |                            |                  |
| Tobacco Settlement Trust Fund (State)                                     | \$0,704,003                         | \$0                      | \$0                       |              |                            |                  |
| Grants and Donations Trust Fund (State)                                   | \$0                                 | \$0                      | \$0                       |              |                            |                  |
| Medical Care Trust Fund (Federal)                                         | \$22,953,340                        | \$17,711,842             | \$5,241,498               |              |                            |                  |
| Total                                                                     | \$32,717,949                        | \$25,246,857             | \$7,471,092               |              |                            |                  |
|                                                                           |                                     |                          |                           |              | ge Monthly Ca              |                  |
| Children's Medical Services:                                              | FY 2024-25 Appropriations           | Projected Expenditures   | Surplus/(Deficit)         | Appropriated | Projected                  | Prior Conference |
| General Revenue                                                           | \$99,073,448                        | \$77,054,565             | \$22,018,883              | 17,376       | 12,970                     | 17,376           |
| Tobacco Settlement Trust Fund (State)                                     | \$0<br>\$2,420.755                  | \$0<br>\$1.814.934       | \$0<br>\$605.834          |              |                            |                  |
| Grants and Donations Trust Fund (State) Medical Care Trust Fund (Federal) | \$2,420,755<br>\$232,854,424        | \$1,014,934              | \$605,821<br>\$51,825,313 |              |                            |                  |
| wedical date trust t und (i ederal)                                       | Ψ202,004,424                        | Ψ101,020,110             | ψ31,023,313               |              |                            |                  |
| Total                                                                     | \$334,348,627                       | \$259,898,610            | \$74,450,017              | Avora        | ge Monthly Ca              | soload           |
| Behavioral Health:                                                        | FY 2024-25 Appropriations           | Projected Expenditures   | Surplus/(Deficit)         | Appropriated | Projected                  | Prior Conference |
| General Revenue                                                           | \$2,011,944                         | \$1,301,757              | \$710,186                 | 456          | 295                        |                  |
| Tobacco Settlement Trust Fund (State)                                     | \$0                                 | \$0                      | \$0                       |              |                            |                  |
| Grants and Donations Trust Fund (State)                                   | \$0                                 | \$0                      | \$0                       |              |                            |                  |
| Medical Care Trust Fund (Federal)                                         | \$4,728,815                         | \$3,059,361              | \$1,669,454               |              |                            |                  |
| Total                                                                     | \$6,740,759                         | \$4,361,118              | \$0<br>\$2,370,644        |              |                            |                  |
| otal                                                                      | \$6,740,759                         |                          | \$2,379,641               |              |                            |                  |
| Contracted Services:                                                      | FY 2024-25 Appropriations           | Projected Expenditures   | Surplus/(Deficit)         |              |                            |                  |
| General Revenue                                                           | \$1,557,753                         | \$1,290,085              | \$267,668                 |              |                            |                  |
| obacco Settlement Trust Fund (State)                                      | \$0                                 | \$0<br>\$045.540         | \$0                       |              |                            |                  |
| Grants and Donations Trust Fund (State) Medical Care Trust Fund (Federal) | \$354,805<br>\$3,662,117            | \$615,540<br>\$3,032,857 | (\$260,735)<br>\$629,260  |              |                            |                  |
| Total                                                                     | \$5,574,675                         | \$4,938,481              | \$636,194                 |              |                            |                  |
| G/A FHK Contracted Services:                                              | FY 2024-25 Appropriations           | Projected Expenditures   | Surplus/(Deficit)         |              |                            |                  |
| General Revenue                                                           | \$5,809,869                         | \$5,578,120              | \$231,749                 |              |                            |                  |
| Fobacco Settlement Trust Fund (State)                                     | \$0,009,009<br>\$0                  | \$5,576,120              | \$231,749                 |              |                            |                  |
| Grants and Donations Trust Fund (State)                                   | \$0                                 | \$0                      | \$0                       |              |                            |                  |
| Medical Care Trust Fund (Federal)                                         | \$13,614,052                        | \$13,111,948             | \$502,104                 |              |                            |                  |
|                                                                           |                                     |                          |                           |              |                            |                  |

#### Kidcare Projections for Fiscal Year 2025-26: July 24, 2024

| Kidcare Program:                                      | FY 2024-25 Recurring Appropriations | Projected Expenditures | Surplus/(Deficit)  | Aver                 | age Monthly Cas              | seload                     |
|-------------------------------------------------------|-------------------------------------|------------------------|--------------------|----------------------|------------------------------|----------------------------|
|                                                       |                                     |                        |                    | Appropriated         | Projected                    | Prior Conference           |
| General Revenue                                       | \$230,306,953                       | \$230,583,573          | (\$276,620)        | 216,739              | 181,291                      | 241,156                    |
| Tobacco Settlement Trust Fund (State)                 | \$0                                 | \$0                    | \$0                |                      |                              |                            |
| Grants and Donations Trust Fund (State)               | \$15,383,306                        | \$18,127,903           | (\$2,744,597)      |                      |                              |                            |
| Medical Care Trust Fund (Federal)                     | \$541,251,087                       | \$523,382,239          | \$17,868,848       |                      |                              |                            |
| Total                                                 | \$786,941,346                       | \$772,093,716          | \$14,847,630       |                      |                              |                            |
| AL PRODU                                              | EV 0004 05 4                        | B                      | 0 1 45 5 5         |                      | age Monthly Cas              |                            |
| MediKids:                                             | FY 2024-25 Appropriations           | Projected Expenditures | Surplus/(Deficit)  | Appropriated         | Projected                    | Prior Conference           |
| General Revenue Tobacco Settlement Trust Fund (State) | \$24,163,281<br>\$0                 | \$21,315,176<br>\$0    | \$2,848,105<br>\$0 | 25,907               | 24,927                       | 31,962                     |
| Grants and Donations Trust Fund (State)               | \$12,607,746                        | \$15,501,789           | (\$2,894,043)      |                      |                              |                            |
| Medical Care Trust Fund (Federal)                     | \$56,781,484                        | \$48,381,161           | \$8,400,323        |                      |                              |                            |
|                                                       |                                     | . , ,                  |                    |                      |                              |                            |
| Total                                                 | \$93,552,511                        | \$85,198,126           | \$8,354,385        | Aver                 | age Monthly Cas              | seload                     |
| Florida Healthy Kids:                                 | FY 2024-25 Appropriations           | Projected Expenditures | Surplus/(Deficit)  | Appropriated         | Projected                    | Prior Conference           |
| General Revenue                                       | \$87,926,049                        | \$101,161,444          | (\$13,235,395)     | 173,001              | 142,057                      | 189,925                    |
| Tobacco Settlement Trust Fund (State)                 | \$0                                 | \$0                    | \$0                |                      |                              |                            |
| Grants and Donations Trust Fund (State)               | \$0                                 | \$0                    | \$0                |                      |                              |                            |
| Medical Care Trust Fund (Federal)                     | \$206,656,855                       | \$229,630,525          | (\$22,973,670)     |                      |                              |                            |
| Total                                                 | \$294,582,904                       | \$330,791,969          | (\$36,209,065)     |                      |                              |                            |
| Florida Healthy Kids- Dental:                         | FY 2024-25 Appropriations           | Projected Expenditures | Surplus/(Deficit)  |                      |                              |                            |
| General Revenue Tobacco Settlement Trust Fund (State) | \$9,764,609<br>\$0                  | \$8,392,023<br>\$0     | \$1,372,586<br>\$0 |                      |                              |                            |
| Grants and Donations Trust Fund (State)               | \$0<br>\$0                          | \$0<br>\$0             | \$0<br>\$0         |                      |                              |                            |
| Medical Care Trust Fund (Federal)                     | \$22,953,340                        | \$19,053,389           | \$3,899,951        |                      |                              |                            |
| Total                                                 | \$32,717,949                        | \$27,445,412           | \$5,272,537        |                      |                              |                            |
| Children's Medical Services:                          | FY 2024-25 Appropriations           | Projected Expenditures | Surplus/(Deficit)  | Appropriated         | age Monthly Cas<br>Projected | Prior Conference           |
| General Revenue                                       | \$99,073,448                        | \$90,538,572           | \$8,534,876        | 17,376               | 13,987                       | 18,778                     |
| Tobacco Settlement Trust Fund (State)                 | \$0                                 | \$0                    | \$0                | ,                    | ,                            |                            |
| Grants and Donations Trust Fund (State)               | \$2,420,755                         | \$1,955,383            | \$465,372          |                      |                              |                            |
| Medical Care Trust Fund (Federal)                     | \$232,854,424                       | \$205,482,689          | \$27,371,734       |                      |                              |                            |
| Total                                                 | \$334,348,627                       | \$297,976,644          | \$36,371,983       | _                    |                              |                            |
| Behavioral Health:                                    | FY 2024-25 Appropriations           | Projected Expenditures | Surplus/(Deficit)  | Aver<br>Appropriated | age Monthly Cas<br>Projected | seload<br>Prior Conference |
| General Revenue                                       | \$2.011.944                         | \$1,479,642            | \$532,301          | 456                  | 320                          |                            |
| Tobacco Settlement Trust Fund (State)                 | \$2,011,944                         | \$1,479,042            | \$0                | 730                  | 320                          | 731                        |
| Grants and Donations Trust Fund (State)               | \$0                                 | \$0                    | \$0                |                      |                              |                            |
| Medical Care Trust Fund (Federal)                     | \$4,728,815                         | \$3,359,263            | \$1,369,553        |                      |                              |                            |
| Total                                                 | \$6,740,759                         | \$4,838,905            | \$0<br>\$1,901,854 |                      |                              |                            |
| Contracted Services:                                  | FY 2024-25 Appropriations           | Projected Expenditures | Surplus/(Deficit)  |                      |                              |                            |
| General Revenue                                       | \$1,557,753                         | \$1,493,915            | \$63,838           |                      |                              |                            |
| Tobacco Settlement Trust Fund (State)                 | \$0                                 | \$0                    | \$0                |                      |                              |                            |
| Grants and Donations Trust Fund (State)               | \$354,805                           | \$670,732              | (\$315,927)        |                      |                              |                            |
| Medical Care Trust Fund (Federal)                     | \$3,662,117                         | \$3,392,272            | \$269,845          |                      |                              |                            |
| Total                                                 | \$5,574,675                         | \$5,556,919            | \$17,756           |                      |                              |                            |
| G/A FHK Contracted Services:                          | FY 2024-25 Appropriations           | Projected Expenditures | Surplus/(Deficit)  |                      |                              |                            |
| General Revenue                                       | \$5,809,869                         | \$6,202,800            | (\$392,931)        |                      |                              |                            |
| Tobacco Settlement Trust Fund (State)                 | \$0                                 | \$0                    | \$0                |                      |                              |                            |
| Grants and Donations Trust Fund (State)               | \$0                                 | \$0                    | \$0                |                      |                              |                            |
| Medical Care Trust Fund (Federal)                     | \$13,614,052                        | \$14,082,940           | (\$468,888)        |                      |                              |                            |
| Total                                                 | \$19,423,921                        | \$20,285,740           | (\$861,819)        |                      |                              |                            |
|                                                       |                                     |                        |                    |                      |                              |                            |

#### Kidcare Projections for Fiscal Year 2026-27: July 24, 2024

Total

| Kidcare Program:                                                                   | FY 2024-25 Recurring Appropriations             | Projected Expenditures                       | Surplus/(Deficit)                       | Avera               | ge Monthly Cas | eload            |
|------------------------------------------------------------------------------------|-------------------------------------------------|----------------------------------------------|-----------------------------------------|---------------------|----------------|------------------|
|                                                                                    |                                                 |                                              |                                         | Appropriated        | Projected      | Prior Conference |
| General Revenue                                                                    | \$230,306,953                                   | \$255,550,469                                | (\$25,243,516)                          | 216,739             | 188,564        | 254,016          |
| Tobacco Settlement Trust Fund (State)                                              | \$0                                             | \$0                                          | \$0                                     |                     |                |                  |
| Grants and Donations Trust Fund (State)                                            | \$15,383,306                                    | \$18,736,061                                 | (\$3,352,755)                           |                     |                |                  |
| Medical Care Trust Fund (Federal)                                                  | \$541,251,087                                   | \$563,586,823                                | (\$22,335,736)                          |                     |                |                  |
| Total                                                                              | \$786,941,346                                   | \$837,873,353                                | (\$50,932,007)                          |                     |                |                  |
| MediKids:                                                                          | FV 0004 OF Annualistics                         | Desirated Forest discuss                     | O                                       |                     | ge Monthly Cas |                  |
| General Revenue                                                                    | FY 2024-25 Appropriations<br>\$24,163,281       | Projected Expenditures<br>\$23,352,730       | Surplus/(Deficit)<br>\$810,551          | Appropriated 25,907 |                | Prior Conference |
| Tobacco Settlement Trust Fund (State)                                              | \$24,163,261                                    | \$23,352,730<br>\$0                          | \$010,551<br>\$0                        | 25,907              | 25,968         | 33,486           |
| Grants and Donations Trust Fund (State)                                            | \$12,607,746                                    | \$16.019.682                                 | (\$3,411,936)                           |                     |                |                  |
| Medical Care Trust Fund (Federal)                                                  | \$56,781,484                                    | \$51,503,535                                 | \$5,277,949                             |                     |                |                  |
| , ,                                                                                |                                                 |                                              |                                         |                     |                |                  |
| Total                                                                              | \$93,552,511                                    | \$90,875,946                                 | \$2,676,565                             | Avera               | ge Monthly Cas | eload            |
| Florida Healthy Kids:                                                              | FY 2024-25 Appropriations                       | Projected Expenditures                       | Surplus/(Deficit)                       | Appropriated        | Projected      | Prior Conference |
| General Revenue                                                                    | \$87,926,049                                    | \$112,232,745                                | (\$24,306,696)                          | 173,001             | 147,686        | 200,390          |
| Tobacco Settlement Trust Fund (State)                                              | \$0                                             | \$0                                          | \$0                                     |                     |                |                  |
| Grants and Donations Trust Fund (State)                                            | \$0                                             | \$0                                          | \$0                                     |                     |                |                  |
| Medical Care Trust Fund (Federal)                                                  | \$206,656,855                                   | \$247,520,388                                | (\$40,863,533)                          |                     |                |                  |
| Total                                                                              | \$294,582,904                                   | \$359,753,133                                | (\$65,170,229)                          |                     |                |                  |
| Florida Healthy Kids- Dental:                                                      | FY 2024-25 Appropriations                       | Projected Expenditures                       | Surplus/(Deficit)                       |                     |                |                  |
| General Revenue                                                                    | \$9,764,609                                     | \$9,259,880                                  | \$504,729                               |                     |                |                  |
| Tobacco Settlement Trust Fund (State)                                              | \$0                                             | \$0                                          | \$0                                     |                     |                |                  |
| Grants and Donations Trust Fund (State)                                            | \$0                                             | \$0                                          | \$0                                     |                     |                |                  |
| Medical Care Trust Fund (Federal)                                                  | \$22,953,340                                    | \$20,424,906                                 | \$2,528,434                             |                     |                |                  |
| Total                                                                              | \$32,717,949                                    | \$29,684,786                                 | \$3,033,164                             | Avera               | ge Monthly Cas | eload            |
| Children's Medical Services:                                                       | FY 2024-25 Appropriations                       | Projected Expenditures                       | Surplus/(Deficit)                       | Appropriated        | Projected      | Prior Conference |
| General Revenue                                                                    | \$99,073,448                                    | \$101,081,481                                | (\$2,008,032)                           | 17,376              | 14,577         | 19,624           |
| Tobacco Settlement Trust Fund (State)                                              | \$0                                             | \$0                                          | \$0                                     |                     |                |                  |
| Grants and Donations Trust Fund (State)                                            | \$2,420,755                                     | \$2,037,865                                  | \$382,890                               |                     |                |                  |
| Medical Care Trust Fund (Federal)                                                  | \$232,854,424                                   | \$222,910,365                                | \$9,944,059                             |                     |                |                  |
| Total                                                                              | \$334,348,627                                   | \$326,029,710                                | \$8,318,917                             | Avere               | ge Monthly Cas | oload            |
| Behavioral Health:                                                                 | FY 2024-25 Appropriations                       | Projected Expenditures                       | Surplus/(Deficit)                       | Appropriated        | · ·            | Prior Conference |
| General Revenue                                                                    | \$2,011,944                                     | \$1,605,663                                  | \$406,281                               | 456                 | 334            | 516              |
| Tobacco Settlement Trust Fund (State)                                              | \$0                                             | \$0                                          | \$0                                     | 400                 | 004            | 010              |
| Grants and Donations Trust Fund (State)                                            | \$0                                             | \$0                                          | \$0                                     |                     |                |                  |
| Medical Care Trust Fund (Federal)                                                  | \$4,728,815                                     | \$3,541,729                                  | \$1,187,087                             |                     |                |                  |
| Total                                                                              | \$6,740,759                                     | \$5,147,391                                  | \$0<br>\$1,593,368                      |                     |                |                  |
| Contracted Services:                                                               | FY 2024-25 Appropriations                       | Projected Expenditures                       | Surplus/(Deficit)                       |                     |                |                  |
| General Revenue                                                                    | \$1,557,753                                     | \$1,560,933                                  | (\$3,180)                               |                     |                |                  |
| Tobacco Settlement Trust Fund (State)                                              | \$0                                             | \$0                                          | \$0                                     |                     |                |                  |
| Grants and Donations Trust Fund (State)                                            | \$354,805                                       | \$678,515                                    | (\$323,710)                             |                     |                |                  |
| Medical Care Trust Fund (Federal)                                                  | \$3,662,117                                     | \$3,443,340                                  | \$218,777                               |                     |                |                  |
| Total                                                                              | \$5,574,675                                     | \$5,682,787                                  | (\$108,112)                             |                     |                |                  |
| G/A FHK Contracted Services: General Revenue Tobacco Settlement Trust Fund (State) | FY 2024-25 Appropriations<br>\$5,809,869<br>\$0 | Projected Expenditures<br>\$6,457,039<br>\$0 | Surplus/(Deficit)<br>(\$647,170)<br>\$0 |                     |                |                  |
| Grants and Donations Trust Fund (State)                                            | \$0                                             | \$0                                          | \$0                                     |                     |                |                  |
| Medical Care Trust Fund (Federal)                                                  | \$13,614,052                                    | \$14,242,561                                 | (\$628,509)                             |                     |                |                  |
| , ,                                                                                |                                                 |                                              | ,,                                      |                     |                |                  |

#### Kidcare Projections for Fiscal Year 2027-28: July 24, 2024

| Kidcare Program:                        | FY 2024-25 Recurring Appropriations | Projected Expenditures | Surplus/(Deficit) | Aver         | age Monthly Cas              | seload           |
|-----------------------------------------|-------------------------------------|------------------------|-------------------|--------------|------------------------------|------------------|
|                                         |                                     |                        |                   | Appropriated | Projected                    | Prior Conference |
| General Revenue                         | \$230,306,953                       | \$278,945,034          | (\$48,638,081)    | 216,739      | 195,603                      | 261,386          |
| Tobacco Settlement Trust Fund (State)   | \$0                                 | \$0                    | \$0               |              |                              |                  |
| Grants and Donations Trust Fund (State) | \$15,383,306                        | \$19,297,501           | (\$3,914,195)     |              |                              |                  |
| Medical Care Trust Fund (Federal)       | \$541,251,087                       | \$606,682,677          | (\$65,431,590)    |              |                              |                  |
| Total                                   | \$786,941,346                       | \$904,925,212          | (\$117,983,866)   |              |                              |                  |
|                                         |                                     |                        |                   | Aver         | age Monthly Cas              | seload           |
| MediKids:                               | FY 2024-25 Appropriations           | Projected Expenditures | Surplus/(Deficit) | Appropriated | Projected                    | Prior Conference |
| General Revenue                         | \$24,163,281                        | \$25,023,543           | (\$860,262)       | 25,907       | 26,719                       | 34,240           |
| Tobacco Settlement Trust Fund (State)   | \$0                                 | \$0                    | \$0               |              |                              |                  |
| Grants and Donations Trust Fund (State) | \$12,607,746                        | \$16,506,397           | (\$3,898,651)     |              |                              |                  |
| Medical Care Trust Fund (Federal)       | \$56,781,484                        | \$54,424,925           | \$2,356,559       |              |                              |                  |
| Total                                   | \$93,552,511                        | \$95,954,864           | (\$2,402,353)     | Δver         | age Monthly Cas              | hoload           |
| Florida Healthy Kids:                   | FY 2024-25 Appropriations           | Projected Expenditures | Surplus/(Deficit) | Appropriated | Projected Projected          | Prior Conference |
| General Revenue                         | \$87,926,049                        | \$123,151,434          | (\$35,225,385)    | 173,001      | 153,483                      | 206.509          |
| Tobacco Settlement Trust Fund (State)   | \$0                                 | \$0                    | \$0               | ,            | ,                            | =,               |
| Grants and Donations Trust Fund (State) | \$0                                 | \$0                    | \$0               |              |                              |                  |
| Medical Care Trust Fund (Federal)       | \$206,656,855                       | \$267,846,048          | (\$61,189,193)    |              |                              |                  |
| Total                                   | \$294,582,904                       | \$390,997,482          | (\$96,414,578)    |              |                              |                  |
| Florida Healthy Kids- Dental:           | FY 2024-25 Appropriations           | Projected Expenditures | Surplus/(Deficit) |              |                              |                  |
| General Revenue                         | \$9,764,609                         | \$10,105,053           | (\$340,444)       |              |                              |                  |
| Tobacco Settlement Trust Fund (State)   | \$0                                 | \$0                    | \$0               |              |                              |                  |
| Grants and Donations Trust Fund (State) | \$0                                 | \$0                    | \$0               |              |                              |                  |
| Medical Care Trust Fund (Federal)       | \$22,953,340                        | \$21,979,033           | \$974,307         |              |                              |                  |
| Total                                   | \$32,717,949                        | \$32,084,086           | \$633,863         | Aver         | age Monthly Cas              | seload           |
| Children's Medical Services:            | FY 2024-25 Appropriations           | Projected Expenditures | Surplus/(Deficit) | Appropriated | Projected                    | Prior Conference |
| General Revenue                         | \$99,073,448                        | \$110,707,242          | (\$11,633,794)    | 17,376       | 15,057                       | 20,105           |
| Tobacco Settlement Trust Fund (State)   | \$0                                 | \$0                    | \$0               |              |                              |                  |
| Grants and Donations Trust Fund (State) | \$2,420,755                         | \$2,104,969            | \$315,786         |              |                              |                  |
| Medical Care Trust Fund (Federal)       | \$232,854,424                       | \$240,773,853          | (\$7,919,430)     |              |                              |                  |
| Total                                   | \$334,348,627                       | \$353,586,064          | (\$19,237,437)    | <b>A</b>     | M4bb- C                      |                  |
| Behavioral Health:                      | FY 2024-25 Appropriations           | Projected Expenditures | Surplus/(Deficit) | Appropriated | age Monthly Cas<br>Projected | Prior Conference |
| General Revenue                         | \$2,011,944                         | \$1,709,360            | \$302,583         | 456          | 345                          | 533              |
| Tobacco Settlement Trust Fund (State)   | \$2,011,944                         | \$1,709,300            | \$0               | 450          | 545                          | 555              |
| Grants and Donations Trust Fund (State) | \$0                                 | \$0                    | \$0               |              |                              |                  |
| Medical Care Trust Fund (Federal)       | \$4,728,815                         | \$3,717,974            | \$1,010,841       |              |                              |                  |
| Total                                   | \$6,740,759                         | \$5,427,335            | \$1,313,424       |              |                              |                  |
| Contracted Services:                    | FY 2024-25 Appropriations           | Projected Expenditures | Surplus/(Deficit) |              |                              |                  |
| General Revenue                         | \$1,557,753                         | \$1,594,845            | (\$37,092)        |              |                              |                  |
| Tobacco Settlement Trust Fund (State)   | \$0                                 | \$0                    | \$0               |              |                              |                  |
| Grants and Donations Trust Fund (State) | \$354,805                           | \$686,135              | (\$331,330)       |              |                              |                  |
| Medical Care Trust Fund (Federal)       | \$3,662,117                         | \$3,468,999            | \$193,118         |              |                              |                  |
| Total                                   | \$5,574,675                         | \$5,749,980            | (\$175,305)       |              |                              |                  |
| G/A FHK Contracted Services:            | FY 2024-25 Appropriations           | Projected Expenditures | Surplus/(Deficit) |              |                              |                  |
| General Revenue                         | \$5,809,869                         | \$6,653,557            | (\$843,688)       |              |                              |                  |
| Tobacco Settlement Trust Fund (State)   | \$0                                 | \$0                    | \$0               |              |                              |                  |
| Grants and Donations Trust Fund (State) | \$0                                 | \$0                    | \$0               |              |                              |                  |
| Medical Care Trust Fund (Federal)       | \$13,614,052                        | \$14,471,844           | (\$857,792)       |              |                              |                  |
| Total                                   | \$19,423,921                        | \$21,125,400           | (\$1,701,479)     |              |                              |                  |
|                                         |                                     |                        |                   |              |                              |                  |

#### Kidcare Projections for Fiscal Year 2028-29: July 24, 2024

Total

| Kidcare Program:                                                              | FY 2024-25 Recurring<br>Appropriations   | Projected Expenditures       | Surplus/(Deficit)            | Avera        | ge Monthly Ca | seload                     |
|-------------------------------------------------------------------------------|------------------------------------------|------------------------------|------------------------------|--------------|---------------|----------------------------|
|                                                                               |                                          |                              |                              | Appropriated | Projected     | Prior Conference           |
| General Revenue                                                               | \$230,306,953                            | \$301,760,064                | (\$71,453,111)               | 216,739      | 202,828       | 270,438                    |
| Tobacco Settlement Trust Fund (State)                                         | \$0                                      | \$0                          | \$0                          |              |               |                            |
| Grants and Donations Trust Fund (State)                                       | \$15,383,306                             | \$19,859,534                 | (\$4,476,228)                |              |               |                            |
| Medical Care Trust Fund (Federal)                                             | \$541,251,087                            | \$655,043,101                | (\$113,792,014)              |              |               |                            |
| Total                                                                         | \$786,941,346                            | \$976,662,699                | (\$189,721,353)              |              |               |                            |
|                                                                               |                                          |                              |                              |              | ge Monthly Ca |                            |
| MediKids:                                                                     | FY 2024-25 Appropriations                | Projected Expenditures       | Surplus/(Deficit)            | Appropriated | Projected     | Prior Conference           |
| General Revenue                                                               | \$24,163,281                             | \$26,548,367                 | (\$2,385,086)                | 25,907       | 27,475        | 35,124                     |
| Tobacco Settlement Trust Fund (State) Grants and Donations Trust Fund (State) | \$0                                      | \$0<br>\$16,005,047          | \$0<br>(\$4.397.304)         |              |               |                            |
| Grants and Donations Trust Fund (State)  Medical Care Trust Fund (Federal)    | \$12,607,746<br>\$56,781,484             | \$16,995,047<br>\$57,629,582 | (\$4,387,301)<br>(\$848,098) |              |               |                            |
| viedical Care Trust Fund (Federal)                                            | \$30,761,464                             | \$57,029,562                 | (\$646,096)                  |              |               |                            |
| Total                                                                         | \$93,552,511                             | \$101,172,995                | (\$7,620,484)                | Avera        | ge Monthly Ca | seload                     |
| Florida Healthy Kids:                                                         | FY 2024-25 Appropriations                | Projected Expenditures       | Surplus/(Deficit)            | Appropriated | Projected     | Prior Conference           |
| General Revenue                                                               | \$87,926,049                             | \$ 133,944,384               | (\$46,018,335)               | 173,001      | 159,461       | 213,996                    |
| Tobacco Settlement Trust Fund (State)                                         | \$0                                      | \$0                          | \$0                          |              |               |                            |
| Grants and Donations Trust Fund (State)                                       | \$0                                      | \$0                          | \$0                          |              |               |                            |
| Medical Care Trust Fund (Federal)                                             | \$206,656,855                            | \$ 290,758,522               | (\$84,101,667)               |              |               |                            |
| Total                                                                         | \$294,582,904                            | \$424,702,906                | (\$130,120,002)              |              |               |                            |
| Florida Healthy Kids- Dental:                                                 | FY 2024-25 Appropriations                | Projected Expenditures       | Surplus/(Deficit)            |              |               |                            |
| General Revenue                                                               | \$9,764,609                              | \$ 10,929,321                | (\$1,164,712)                |              |               |                            |
| Tobacco Settlement Trust Fund (State)                                         | \$0                                      | \$0                          | \$0                          |              |               |                            |
| Grants and Donations Trust Fund (State)                                       | \$0                                      | -                            | \$0                          |              |               |                            |
| Medical Care Trust Fund (Federal)                                             | \$22,953,340                             | \$ 23,724,635                | (\$771,295)                  |              |               |                            |
| Total                                                                         | \$32,717,949                             | \$34,653,956                 | (\$1,936,007)                | Avera        | ge Monthly Ca | seload                     |
| Children's Medical Services:                                                  | FY 2024-25 Appropriations                | Projected Expenditures       | Surplus/(Deficit)            | Appropriated | Projected     | Prior Conference           |
| General Revenue                                                               | \$99,073,448                             | \$120,132,752                | (\$21,059,303)               | 17,376       | 15,537        | 20,774                     |
| Tobacco Settlement Trust Fund (State)                                         | \$0                                      | \$0                          | \$0                          |              |               |                            |
| Grants and Donations Trust Fund (State)                                       | \$2,420,755                              | \$2,172,073                  | \$248,682                    |              |               |                            |
| Medical Care Trust Fund (Federal)                                             | \$232,854,424                            | \$260,777,521                | (\$27,923,098)               |              |               |                            |
| Total                                                                         | \$334,348,627                            | \$383,082,346                | (\$48,733,719)               |              |               |                            |
| Behavioral Health:                                                            | FY 2024-25 Appropriations                | Projected Expenditures       | Surplus/(Deficit)            |              | ge Monthly Ca | seload<br>Prior Conference |
|                                                                               | \$2.011.944                              | \$1.802.983                  | \$208.960                    | Appropriated | Projected     |                            |
| General Revenue<br>Tobacco Settlement Trust Fund (State)                      | \$2,011,944<br>\$0                       | \$1,802,983                  | \$208,960<br>\$0             | 456          | 356           | 545                        |
| Grants and Donations Trust Fund (State)                                       | \$0<br>\$0                               | \$0<br>\$0                   | \$0<br>\$0                   |              |               |                            |
| Medical Care Trust Fund (Federal)                                             | \$4,728,815                              | \$3,913,793                  | \$815,022                    |              |               |                            |
| Total                                                                         | \$6,740,759                              | \$5,716,776                  | \$1,023,983                  |              |               |                            |
| Contracted Services:                                                          | FY 2024-25 Appropriations                | Projected Expenditures       | Surplus/(Deficit)            |              |               |                            |
| General Revenue                                                               | \$1,557,753                              | \$1,612,922                  | (\$55,169)                   |              |               |                            |
| Tobacco Settlement Trust Fund (State)                                         | \$0                                      | \$0                          | \$0                          |              |               |                            |
| Grants and Donations Trust Fund (State)                                       | \$354,805                                | \$692,415                    | (\$337,610)                  |              |               |                            |
| Medical Care Trust Fund (Federal)                                             | \$3,662,117                              | \$3,501,215                  | \$160,902                    |              |               |                            |
| Total                                                                         | \$5,574,675                              | \$5,806,553                  | (\$231,878)                  |              |               |                            |
|                                                                               |                                          | B. C. C. LE B                | Surplus/(Deficit)            |              |               |                            |
| G/A FHK Contracted Services:                                                  | FY 2024-25 Appropriations                | Projected Expenditures       | Surpius/(Delicit)            |              |               |                            |
| G/A FHK Contracted Services: General Revenue                                  | FY 2024-25 Appropriations<br>\$5,809,869 | \$ 6,789,335                 | (\$979,466)                  |              |               |                            |
| General Revenue<br>Tobacco Settlement Trust Fund (State)                      | \$5,809,869<br>\$0                       | \$ 6,789,335<br>\$0          |                              |              |               |                            |
| General Revenue                                                               | \$5,809,869                              | \$ 6,789,335<br>\$0<br>\$0   | (\$979,466)                  |              |               |                            |