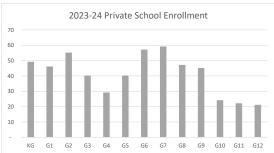

## DeSoto County Historical Education Data Profile

2023-24 Scholarship Enrollment 70 60 50 40 30 20 10 KG G1 G2 G3 G4 G5 G6 G7 G8 G9 G10 G11 G12

2023-24 Charter School FTE

No Charter FTE

reported for this time period.