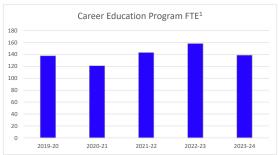

re Office of Economic and Demographic Research 111 W. Madison Street, Suite 574 Tallahassee, FL 32399-6588 (850) 487-1402 http://edr.state.fl.us



## DeSoto County Historical Education Data Profile











2023-24 Scholarship Enrollment 70 60 50 40 30 20 10 KG G1 G2 G3 G4 G5 G6 G7 G8 G9 G10 G11 G12

2023-24 Charter School FTE

No Charter FTE

reported for this time period.

| 2023-24                 | Schools |
|-------------------------|---------|
| Traditional             | 7       |
| Elementary              | 3       |
| Middle                  | 1       |
| High                    | 1       |
| Combo                   | 2       |
| Charter                 | 0       |
| Virtual                 | 2       |
| Private                 | 4       |
| Scholarship Participant | 33%     |