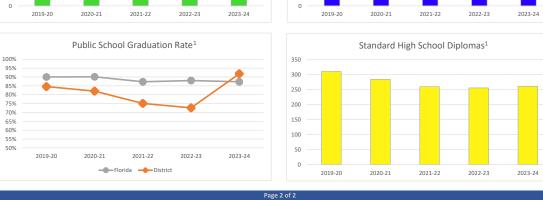

oh</sup> 5<sup>3</sup> 61<sup>4</sup> 61<sup>3</sup> 61<sup>4</sup> 61<sup>3</sup> 61<sup>4</sup> Age Group

## Sources:

<sup>1</sup>Historical Enrollment Data: Department of Education

<sup>2</sup>Forecasted Enrollment Data: PreK-12 Education Estimating Conference <sup>3</sup>Demographic Data: EDR (Population) and Department of Health (Births)

<sup>4</sup>Scholarship Participation Data: Step Up for Students & AAA

<sup>5</sup>Building Permit Data: US Census Bureau

Note: Florida Education Finance Program (FTE) is influenced by programmatic changes

040 Prepared by: Florida Legislature Office of Economic and Demographic Research 111 W. Madison Street, Suite 574 Tallahassee, FL 32399-6588 (850) 487-1402 http://edr.state.fl.us



## DeSoto County Historical Education Data Profile











2023-24 Scholarship Enrollment 70 60 50 40 30 20 10 KG G1 G2 G3 G4 G5 G6 G7 G8 G9 G10 G11 G12

2023-24 Charter School FTE

No Charter FTE

reported for this time period.

| 2023-24                 | Schools |
|-------------------------|---------|
| Traditional             | 7       |
| Elementary              | 3       |
| Middle                  | 1       |
| High                    | 1       |
| Combo                   | 2       |
| Charter                 | 0       |
| Virtual                 | 2       |
| Private                 | 4       |
| Scholarship Participant | 33%     |