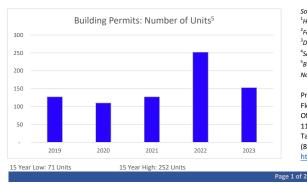

<sup>4</sup>Scholarship Participation Data: Step Up for Students & AAA

<sup>5</sup>Building Permit Data: US Census Bureau

Note: Florida Education Finance Program (FTE) is influenced by programmatic changes