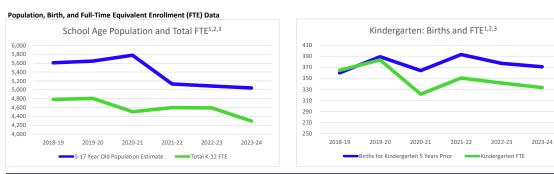

## School Choice Data

School Age Population and Enrollment<sup>1,4</sup> 7.000 6,000 5,000 4.000 3,000 2,000 1,000 0 2019-20 2020-21 K-12 FTE (excl. other categories) Virtual FTE Remaining Non-Public 2021-22 2022-23 Charter FTE 2023-24 Scholarships 5-17 Year Old Population Estimate