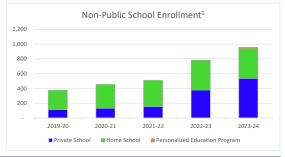

## School Choice Data

School Age Population and Enrollment<sup>1,4</sup> 7.000 6,000 5,000 4.000 3,000 2,000 1,000 0 2019-20 2020-21 K-12 FTE (excl. other categories) Virtual FTE Remaining Non-Public 2021-22 2022-23 Charter FTE 2023-24 Scholarships 5-17 Year Old Population Estimate