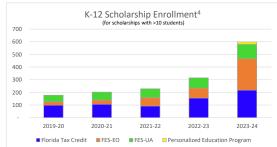

<sup>4</sup>Scholarship Participation Data: Step Up for Students & AAA

<sup>5</sup>Building Permit Data: US Census Bureau

Note: Florida Education Finance Program (FTE) is influenced by programmatic changes