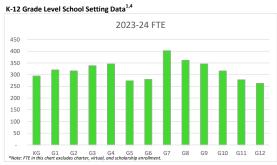

## School Choice Data

School Age Population and Enrollment<sup>1,4</sup> 7.000 6,000 5,000 4.000 3,000 2,000 1,000 0 2019-20 2020-21 K-12 FTE (excl. other categories) Virtual FTE Remaining Non-Public 2021-22 2022-23 Charter FTE 2023-24 Scholarships 5-17 Year Old Population Estimate