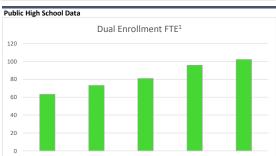

p>oh</sup> 5<sup>3</sup> 61<sup>4</sup> 61<sup>3</sup> 61<sup>4</sup> 61<sup>3</sup> 61<sup>4</sup> Age Group

## Sources:

<sup>1</sup>Historical Enrollment Data: Department of Education

<sup>2</sup>Forecasted Enrollment Data: PreK-12 Education Estimating Conference <sup>3</sup>Demographic Data: EDR (Population) and Department of Health (Births)

<sup>4</sup>Scholarship Participation Data: Step Up for Students & AAA

<sup>5</sup>Building Permit Data: US Census Bureau

Note: Florida Education Finance Program (FTE) is influenced by programmatic changes

040 Prepared by: Florida Legislature Office of Economic and Demographic Research 111 W. Madison Street, Suite 574 Tallahassee, FL 32399-6588 (850) 487-1402 http://edr.state.fl.us



## DeSoto County Historical Education Data Profile











2023-24 Scholarship Enrollment 70 60 50 40 30 20 10 KG G1 G2 G3 G4 G5 G6 G7 G8 G9 G10 G11 G12

2023-24 Charter School FTE

No Charter FTE

reported for this time period.

| 2023-24                 | Schools |
|-------------------------|---------|
| Traditional             | 7       |
| Elementary              | 3       |
| Middle                  | 1       |
| High                    | 1       |
| Combo                   | 2       |
| Charter                 | 0       |
| Virtual                 | 2       |
| Private                 | 4       |
| Scholarship Participant | 33%     |