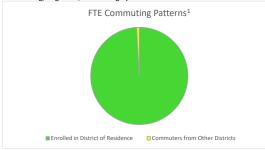

Commuting, Migration, and Demographic Data

Population Distribution<sup>3</sup> 2,500 2,000 1.500 1,000 500 <sup>oh</sup> 5<sup>3</sup> 61<sup>4</sup> 61<sup>3</sup> 61<sup>4</sup> 61<sup>3</sup> 61<sup>4</sup> Age Group