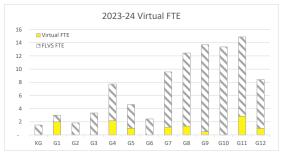

## DeSoto County Historical Education Data Profile

2023-24 Scholarship Enrollment 70 60 50 40 30 20 10 KG G1 G2 G3 G4 G5 G6 G7 G8 G9 G10 G11 G12

2023-24 Charter School FTE

No Charter FTE

reported for this time period.