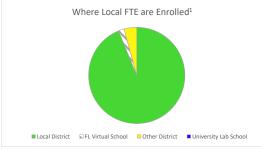

## School Choice Data

School Age Population and Enrollment<sup>1,4</sup> 7.000 6,000 5,000 4.000 3,000 2,000 1,000 0 2019-20 2020-21 K-12 FTE (excl. other categories) Virtual FTE Remaining Non-Public 2021-22 2022-23 Charter FTE 2023-24 Scholarships 5-17 Year Old Population Estimate