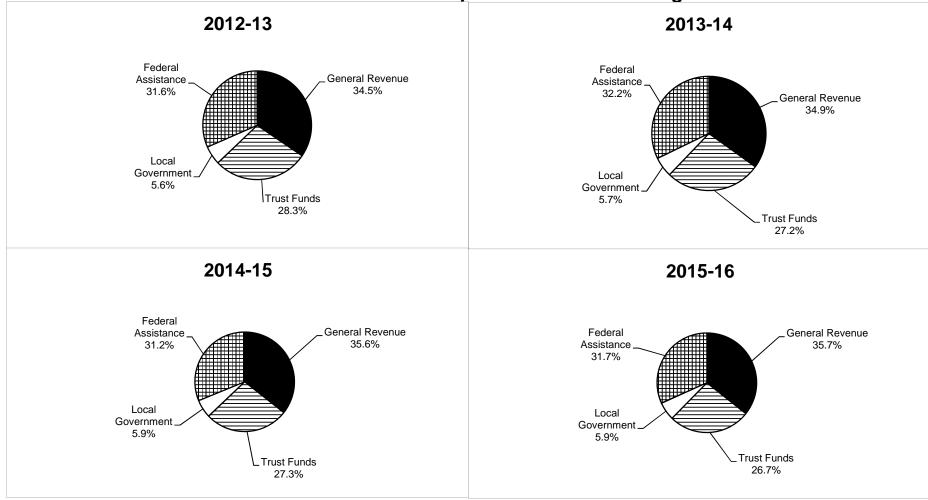

#### **TABLE OF CONTENTS**

|     |      |                                                                                                                                               | <u>Page</u>          |
|-----|------|-----------------------------------------------------------------------------------------------------------------------------------------------|----------------------|
| IN  | TROI | DUCTION                                                                                                                                       | ii                   |
| l.  | Sta  | te Revenues 1970-71 through 2025-26                                                                                                           | 1                    |
|     | A.   | Summary - Classification of State Receipts 2012-13 through FY 2015-16 (Figure 1)                                                              | 3                    |
|     | В.   | Major Summary Statistics by Fund (Table 1.1)                                                                                                  | 4                    |
|     | C.   | Percentage Change in Total Revenues by Fund (Table 1.2)                                                                                       | 11                   |
|     | D.   | General Revenue Fund (Table 1.3)                                                                                                              | 14                   |
|     | E.   | Trust Fund Revenue for State Use (Table 1.4)                                                                                                  | 21                   |
|     | F.   | Revenue Shared with Local Government & School Districts (Table 1.5)                                                                           | 27                   |
|     | G.   | Donations and Federal Assistance (Table 1.6)                                                                                                  | 34                   |
|     | Н.   | State Infrastructure Fund (Table 1.7)                                                                                                         | 42                   |
|     | I.   | Total Direct Revenue (Table 1.8)                                                                                                              | 43                   |
| II. |      | Appendices Appendix A - Major Economic and Demographic Factors Appendix B - Total Direct Revenue by Detailed Fund Type Appendix C - Footnotes | 50<br>53<br>55<br>79 |
|     |      | Appendix D - Communications Services Tax (CST)                                                                                                | 82                   |
|     |      | Appendix E - Sections 216.133 - 216.138, Florida Statutes                                                                                     | 83                   |