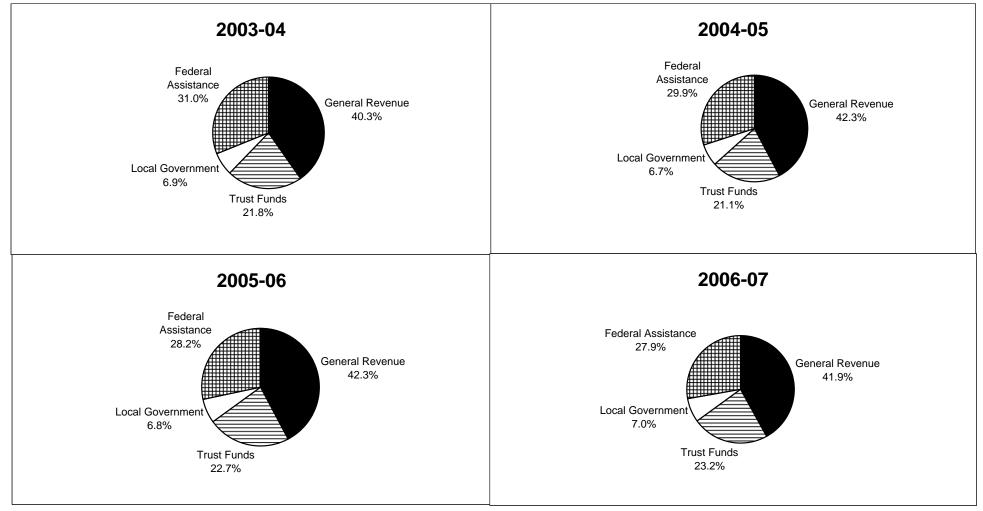

I. State Revenues 1970-71 Through 2016-17

FIGURE 1 ALL FUNDS - FY 2003-04 THROUGH 2006-07

ω

|                                          | <u>70-71</u> | <u>71-72</u> | <u>72-73</u> | <u>73-74</u> | <u>74-75</u> | <u>75-76</u> | <u>76-77</u> | <u>77-78</u> | <u>78-79</u> |
|------------------------------------------|--------------|--------------|--------------|--------------|--------------|--------------|--------------|--------------|--------------|
| TOTAL GR COLLECTIONS                     | 1,188.4      | 1,510.5      | 1,812.1      | 2,083.4      | 2,085.1      | 2,130.9      | 2,402.3      | 2,772.2      | 3,209.4      |
| AS A % OF FLORIDA INCOME                 | 4.1          | 4.6          | 4.7          | 4.7          | 4.3          | 4.0          | 4.1          | 4.2          | 4.2          |
| REAL \$ PER CAPITA (2000\$)              | 624.5        | 722.1        | 785.0        | 792.0        | 699.7        | 661.1        | 691.9        | 730.2        | 761.4        |
| AS A % OF TOTAL DIRECT REVENUE           | 47.7         | 48.5         | 48.8         | 50.7         | 47.2         | 44.7         | 44.0         | 44.1         | 45.1         |
| TOTAL TRUST FUNDS <sup>2</sup>           | 481.0        | 591.5        | 665.8        | 712.3        | 742.5        | 942.8        | 1,169.8      | 1,496.4      | 1,749.6      |
| AS A % OF FLORIDA INCOME                 | 1.7          | 1.8          | 1.7          | 1.6          | 1.5          | 1.8          | 2.0          | 2.2          | 2.3          |
| REAL \$ PER CAPITA (2000\$)              | 252.8        | 282.8        | 288.4        | 270.8        | 249.2        | 292.5        | 336.9        | 394.2        | 415.1        |
| AS A % OF TOTAL DIRECT REVENUE           | 19.3         | 19.0         | 17.9         | 17.4         | 16.8         | 19.8         | 21.4         | 23.8         | 24.6         |
| TRANSPORTATION TRUST FUNDS               | 141.9        | 154.9        | 173.7        | 178.6        | 180.9        | 184.6        | 192.0        | 270.5        | 285.7        |
| AS A % OF FLORIDA INCOME                 | 0.5          | 0.5          | 0.5          | 0.4          | 0.4          | 0.3          | 0.3          | 0.4          | 0.4          |
| REAL \$ PER CAPITA (2000\$)              | 74.6         | 74.0         | 75.2         | 67.9         | 60.7         | 57.3         | 55.3         | 71.3         | 67.8         |
| AS A % OF TOTAL DIRECT REVENUE           | 5.7          | 5.0          | 4.7          | 4.4          | 4.1          | 3.9          | 3.5          | 4.3          | 4.0          |
| WORKERS' INSURANCE TRUST FUNDS           | 44.5         | 55.1         | 70.4         | 81.0         | 95.2         | 163.1        | 265.4        | 344.0        | 426.3        |
| AS A % OF FLORIDA INCOME                 | 0.2          | 0.2          | 0.2          | 0.2          | 0.2          | 0.3          | 0.5          | 0.5          | 0.6          |
| REAL \$ PER CAPITA (2000\$)              | 23.4         | 26.3         | 30.5         | 30.8         | 31.9         | 50.6         | 76.4         | 90.6         | 101.1        |
| AS A % OF TOTAL DIRECT REVENUE           | 1.8          | 1.8          | 1.9          | 2.0          | 2.2          | 3.4          | 4.9          | 5.5          | 6.0          |
| LAND CONSERVATION TRUST FUNDS            | 5.9          | 9.9          | 14.8         | 15.7         | 15.3         | 21.9         | 24.1         | 39.2         | 29.4         |
| AS A % OF FLORIDA INCOME                 | 0.0          | 0.0          | 0.0          | 0.0          | 0.0          | 0.0          | 0.0          | 0.1          | 0.0          |
| REAL \$ PER CAPITA (2000\$)              | 3.1          | 4.8          | 6.4          | 6.0          | 5.1          | 6.8          | 6.9          | 10.3         | 7.0          |
| AS A % OF TOTAL DIRECT REVENUE           | 0.2          | 0.3          | 0.4          | 0.4          | 0.3          | 0.5          | 0.4          | 0.6          | 0.4          |
| EDUCATION FEES TRUST FUNDS               | 10.5         | 16.5         | 24.8         | 31.2         | 32.9         | 38.7         | 42.6         | 43.0         | 41.0         |
| AS A % OF FLORIDA INCOME                 | 0.0          | 0.1          | 0.1          | 0.1          | 0.1          | 0.1          | 0.1          | 0.1          | 0.1          |
| REAL \$ PER CAPITA (2000\$)              | 5.5          | 7.9          | 10.7         | 11.9         | 11.0         | 12.0         | 12.3         | 11.3         | 9.7          |
| AS A % OF TOTAL DIRECT REVENUE           | 0.4          | 0.5          | 0.7          | 0.8          | 0.7          | 0.8          | 0.8          | 0.7          | 0.6          |
| ADMINISTRATIVE TRUST FUNDS               | 58.6         | 66.7         | 67.8         | 82.2         | 78.5         | 82.7         | 93.5         | 86.3         | 104.8        |
| AS A % OF FLORIDA INCOME                 | 0.2          | 0.2          | 0.2          | 0.2          | 0.2          | 0.2          | 0.2          | 0.1          | 0.1          |
| REAL \$ PER CAPITA (2000\$)              | 30.8         | 31.9         | 29.4         | 31.2         | 26.3         | 25.7         | 26.9         | 22.7         | 24.9         |
| AS A % OF TOTAL DIRECT REVENUE           | 2.3          | 2.1          | 1.8          | 2.0          | 1.8          | 1.7          | 1.7          | 1.4          | 1.5          |
| OTHER TRUST FUNDS                        | 219.6        | 288.3        | 314.3        | 323.6        | 339.7        | 451.8        | 552.2        | 713.3        | 862.3        |
| AS A % OF FLORIDA INCOME                 | 0.8          | 0.9          | 0.8          | 0.7          | 0.7          | 0.9          | 0.9          | 1.1          | 1.1          |
| REAL \$ PER CAPITA (2000\$)              | 115.4        | 137.8        | 136.1        | 123.0        | 114.0        | 140.2        | 159.0        | 187.9        | 204.6        |
| AS A % OF TOTAL DIRECT REVENUE           | 8.8          | 9.3          | 8.5          | 7.9          | 7.7          | 9.5          | 10.1         | 11.4         | 12.1         |
| TRANSFERS TO LOCAL GOVERNMENT            | 292.8        | 355.1        | 447.4        | 508.8        | 532.5        | 558.6        | 592.1        | 622.6        | 708.4        |
| AS A % OF FLORIDA INCOME                 | 1.0          | 1.1          | 1.2          | 1.1          | 1.1          | 1.1          | 1.0          | 0.9          | 0.9          |
| REAL \$ PER CAPITA (2000\$)              | 153.9        | 169.8        | 193.8        | 193.4        | 178.7        | 173.3        | 170.5        | 164.0        | 168.0        |
| AS A % OF TOTAL DIRECT REVENUE           | 11.7         | 11.4         | 12.0         | 12.4         | 12.0         | 11.7         | 10.8         | 9.9          | 10.0         |
| FEDERAL AND LOCAL ASSISTANCE             | 530.8        | 655.5        | 789.9        | 801.0        | 1,061.3      | 1,138.5      | 1,301.4      | 1,390.3      | 1,446.3      |
| AS A % OF FLORIDA INCOME                 | 1.8          | 2.0          | 2.1          | 1.8          | 2.2          | 2.2          | 2.2          | 2.1          | 1.9          |
| REAL \$ PER CAPITA (2000\$)              | 279.0        | 313.4        | 342.2        | 304.5        | 356.2        | 353.2        | 374.8        | 366.2        | 343.1        |
| AS A % OF TOTAL DIRECT REVENUE           | 21.3         | 21.1         | 21.3         | 19.5         | 24.0         | 23.9         | 23.8         | 22.1         | 20.3         |
| TOTAL STATE INFRASTRUCTURE FUND          | 0.0          | 0.0          | 0.0          | 0.0          | 0.0          | 0.0          | 0.0          | 0.0          | 0.0          |
| AS A % OF FLORIDA INCOME                 | 0.0          | 0.0          | 0.0          | 0.0          | 0.0          | 0.0          | 0.0          | 0.0          | 0.0          |
| REAL \$ PER CAPITA (2000\$)              | 0.0          | 0.0          | 0.0          | 0.0          | 0.0          | 0.0          | 0.0          | 0.0          | 0.0          |
| AS A % OF TOTAL DIRECT REVENUE           | <u>0.0</u>   |
| TOTAL ALL FUNDS                          | 2,492.9      | 3,112.6      | 3,715.1      | 4,105.5      | 4,421.4      | 4,770.8      | 5,465.5      | 6,281.4      | 7,113.6      |
| AS A % OF FLORIDA INCOME <sup>1</sup>    | 8.6          | 9.5          | 9.7          | 9.3          | 9.1          | 9.0          | 9.4          | 9.4          | 9.2          |
| REAL \$ PER CAPITA (2000\$) <sup>1</sup> | 1,310.1      | 1,487.9      | 1,609.4      | 1,560.7      | 1,483.8      | 1,480.1      | 1,574.1      | 1,654.6      | 1,687.6      |

|                                          | <u>97-98</u> | <u>98-99</u> | <u>99-00</u> | <u>00-01</u> | <u>01-02</u> | <u>02-03</u> | <u>03-04</u> | <u>04-05</u> |
|------------------------------------------|--------------|--------------|--------------|--------------|--------------|--------------|--------------|--------------|
| TOTAL GR COLLECTIONS                     | 16,772.7     | 17,789.4     | 18,752.5     | 19,159.8     | 19,385.3     | 19,982.5     | 21,747.8     | 24,798.1     |
| AS A % OF FLORIDA INCOME                 | 4.3          | 4.3          | 4.3          | 4.1          | 4.0          | 4.0          | 4.0          | 4.2          |
| REAL \$ PER CAPITA (2000\$)              | 1,158.3      | 1,188.4      | 1,194.7      | 1,166.1      | 1,138.0      | 1,125.7      | 1,169.4      | 1,266.9      |
| AS A % OF TOTAL DIRECT REVENUE           | 45.3         | 44.9         | 44.9         | 43.5         | 40.9         | 39.7         | 40.3         | 42.3         |
| TOTAL TRUST FUNDS <sup>2</sup>           | 8,944.4      | 9,399.8      | 9,343.8      | 9,767.4      | 10,351.2     | 11,461.9     | 11,754.5     | 12,395.6     |
| AS A % OF FLORIDA INCOME                 | 2.3          | 2.3          | 2.1          | 2.1          | 2.1          | 2.3          | 2.2          | 2.1          |
| REAL \$ PER CAPITA (2000\$)              | 617.7        | 627.9        | 595.3        | 594.5        | 607.6        | 645.7        | 632.0        | 633.3        |
| AS A % OF TOTAL DIRECT REVENUE           | 24.1         | 23.7         | 22.4         | 22.2         | 21.8         | 22.8         | 21.8         | 21.1         |
| TRANSPORTATION TRUST FUNDS               | 1,826.9      | 1,918.4      | 2,009.9      | 2,127.9      | 2,201.4      | 2,288.9      | 2,441.4      | 2,534.0      |
| AS A % OF FLORIDA INCOME                 | 0.5          | 0.5          | 0.5          | 0.5          | 0.5          | 0.5          | 0.5          | 0.4          |
| REAL \$ PER CAPITA (2000\$)              | 126.2        | 128.2        | 128.0        | 129.5        | 129.2        | 128.9        | 131.3        | 129.5        |
| AS A % OF TOTAL DIRECT REVENUE           | 4.9          | 4.8          | 4.8          | 4.8          | 4.6          | 4.5          | 4.5          | 4.3          |
| WORKERS' INSURANCE TRUST FUNDS           | 761.7        | 753.7        | 754.5        | 792.0        | 926.1        | 1,022.7      | 1,257.7      | 1,485.0      |
| AS A % OF FLORIDA INCOME                 | 0.2          | 0.2          | 0.2          | 0.2          | 0.2          | 0.2          | 0.2          | 0.3          |
| REAL \$ PER CAPITA (2000\$)              | 52.6         | 50.3         | 48.1         | 48.2         | 54.4         | 57.6         | 67.6         | 75.9         |
| AS A % OF TOTAL DIRECT REVENUE           | 2.1          | 1.9          | 1.8          | 1.8          | 2.0          | 2.0          | 2.3          | 2.5          |
| LAND CONSERVATION TRUST FUNDS            | 625.7        | 714.6        | 773.8        | 835.0        | 977.5        | 1,156.3      | 1,436.3      | 1,720.7      |
| AS A % OF FLORIDA INCOME                 | 0.2          | 0.2          | 0.2          | 0.2          | 0.2          | 0.2          | 0.3          | 0.3          |
| REAL \$ PER CAPITA (2000\$)              | 43.2         | 47.7         | 49.3         | 50.8         | 57.4         | 65.1         | 77.2         | 87.9         |
| AS A % OF TOTAL DIRECT REVENUE           | 1.7          | 1.8          | 1.9          | 1.9          | 2.1          | 2.3          | 2.7          | 2.9          |
| EDUCATION FEES TRUST FUNDS               | 1,227.8      | 1,292.7      | 1,406.2      | 1,466.7      | 1,579.6      | 1,708.9      | 1,473.6      | 1,028.7      |
| AS A % OF FLORIDA INCOME                 | 0.3          | 0.3          | 0.3          | 0.3          | 0.3          | 0.3          | 0.3          | 0.2          |
| REAL \$ PER CAPITA (2000\$)              | 84.8         | 86.4         | 89.6         | 89.3         | 92.7         | 96.3         | 79.2         | 52.6         |
| AS A % OF TOTAL DIRECT REVENUE           | 3.3          | 3.3          | 3.4          | 3.3          | 3.3          | 3.4          | 2.7          | 1.8          |
| ADMINISTRATIVE TRUST FUNDS               | 774.7        | 750.1        | 773.9        | 778.2        | 820.5        | 929.5        | 937.4        | 889.6        |
| AS A % OF FLORIDA INCOME                 | 0.2          | 0.2          | 0.2          | 0.2          | 0.2          | 0.2          | 0.2          | 0.2          |
| REAL \$ PER CAPITA (2000\$)              | 53.5         | 50.1         | 49.3         | 47.4         | 48.2         | 52.4         | 50.4         | 45.4         |
| AS A % OF TOTAL DIRECT REVENUE           | 2.1          | 1.9          | 1.9          | 1.8          | 1.7          | 1.8          | 1.7          | 1.5          |
| OTHER TRUST FUNDS                        | 3,727.6      | 3,970.4      | 3,625.4      | 3,767.7      | 3,846.2      | 4,355.7      | 4,208.2      | 4,737.6      |
| AS A % OF FLORIDA INCOME                 | 1.0          | 1.0          | 0.8          | 0.8          | 0.8          | 0.9          | 0.8          | 0.8          |
| REAL \$ PER CAPITA (2000\$)              | 257.4        | 265.2        | 231.0        | 229.3        | 225.8        | 245.4        | 226.3        | 242.0        |
| AS A % OF TOTAL DIRECT REVENUE           | 10.1         | 10.0         | 8.7          | 8.5          | 8.1          | 8.7          | 7.8          | 8.1          |
| TRANSFERS TO LOCAL GOVERNMENT            | 2,886.6      | 3,040.5      | 3,130.5      | 3,192.1      | 3,314.6      | 3,426.8      | 3,711.1      | 3,950.8      |
| AS A % OF FLORIDA INCOME                 | 0.7          | 0.7          | 0.7          | 0.7          | 0.7          | 0.7          | 0.7          | 0.7          |
| REAL \$ PER CAPITA (2000\$)              | 199.3        | 203.1        | 199.4        | 194.3        | 194.6        | 193.0        | 199.5        | 201.8        |
| AS A % OF TOTAL DIRECT REVENUE           | 7.8          | 7.7          | 7.5          | 7.2          | 7.0          | 6.8          | 6.9          | 6.7          |
| FEDERAL AND LOCAL ASSISTANCE             | 8,440.7      | 9,351.1      | 10,526.3     | 11,971.8     | 14,371.6     | 15,455.0     | 16,702.7     | 17,538.3     |
| AS A % OF FLORIDA INCOME                 | 2.2          | 2.3          | 2.4          | 2.5          | 3.0          | 3.1          | 3.1          | 3.0          |
| REAL \$ PER CAPITA (2000\$)              | 582.9        | 624.7        | 670.6        | 728.6        | 843.6        | 870.6        | 898.1        | 896.0        |
| AS A % OF TOTAL DIRECT REVENUE           | 22.8         | 23.6         | 25.2         | 27.2         | 30.3         | 30.7         | 31.0         | 29.9         |
| TOTAL STATE INFRASTRUCTURE FUND          | 0.0          | 0.0          | 0.0          | 0.0          | 0.0          | 0.0          | 0.0          | 0.0          |
| AS A % OF FLORIDA INCOME                 | 0.0          | 0.0          | 0.0          | 0.0          | 0.0          | 0.0          | 0.0          | 0.0          |
| REAL \$ PER CAPITA (2000\$)              | 0.0          | 0.0          | 0.0          | 0.0          | 0.0          | 0.0          | 0.0          | 0.0          |
| AS A % OF TOTAL DIRECT REVENUE           | <u>0.0</u>   |
| TOTAL ALL FUNDS                          | 37,044.3     | 39,580.9     | 41,753.1     | 44,091.1     | 47,422.7     | 50,326.2     | 53,916.1     | 58,682.7     |
| AS A % OF FLORIDA INCOME <sup>1</sup>    | 9.6          | 9.6          | 9.5          | 9.4          | 9.7          | 10.0         | 10.0         | 9.9          |
| REAL \$ PER CAPITA (2000\$) <sup>1</sup> | 2,558.2      | 2,644.1      | 2,659.9      | 2,683.5      | 2,783.8      | 2,835.1      | 2,899.1      | 2,998.1      |

|                                          | <u>05-06</u> | <u>06-07</u> | <u>07-08</u> | <u>08-09</u> | <u>09-10</u> | <u>10-11</u> | <u>11-12</u> | <u>12-13</u> |
|------------------------------------------|--------------|--------------|--------------|--------------|--------------|--------------|--------------|--------------|
| TOTAL GR COLLECTIONS                     | 26,849.8     | 26,330.5     | 25,547.5     | 26,550.6     | 28,515.6     | 30,621.1     | 32,543.7     | 34,356.3     |
| AS A % OF FLORIDA INCOME                 | 4.2          | 3.8          | 3.5          | 3.5          | 3.6          | 3.6          | 3.6          | 3.6          |
| REAL \$ PER CAPITA (2000\$)              | 1,298.8      | 1,220.2      | 1,140.3      | 1,147.4      | 1,189.5      | 1,231.2      | 1,261.9      | 1,286.3      |
| AS A % OF TOTAL DIRECT REVENUE           | 42.3         | 41.9         | 41.1         | 41.4         | 42.2         | 43.0         | 43.7         | 44.4         |
| TOTAL TRUST FUNDS <sup>2</sup>           | 14,388.7     | 14,574.1     | 14,010.8     | 14,248.0     | 14,791.1     | 15,349.6     | 15,676.6     | 15,885.0     |
| AS A % OF FLORIDA INCOME                 | 2.2          | 2.1          | 1.9          | 1.9          | 1.8          | 1.8          | 1.7          | 1.7          |
| REAL \$ PER CAPITA (2000\$)              | 696.0        | 675.4        | 625.4        | 615.8        | 617.0        | 617.1        | 607.9        | 594.8        |
| AS A % OF TOTAL DIRECT REVENUE           | 22.7         | 23.2         | 22.5         | 22.2         | 21.9         | 21.5         | 21.1         | 20.5         |
| TRANSPORTATION TRUST FUNDS               | 2,731.7      | 2,799.3      | 2,875.4      | 2,969.9      | 3,106.5      | 3,249.0      | 3,387.7      | 3,507.6      |
| AS A % OF FLORIDA INCOME                 | 0.4          | 0.4          | 0.4          | 0.4          | 0.4          | 0.4          | 0.4          | 0.4          |
| REAL \$ PER CAPITA (2000\$)              | 132.1        | 129.7        | 128.3        | 128.4        | 129.6        | 130.6        | 131.4        | 131.3        |
| AS A % OF TOTAL DIRECT REVENUE           | 4.3          | 4.5          | 4.6          | 4.6          | 4.6          | 4.6          | 4.5          | 4.5          |
| WORKERS' INSURANCE TRUST FUNDS           | 1,552.9      | 1,330.5      | 1,100.6      | 1,145.6      | 1,333.3      | 1,461.7      | 1,464.5      | 1,361.9      |
| AS A % OF FLORIDA INCOME                 | 0.2          | 0.2          | 0.2          | 0.2          | 0.2          | 0.2          | 0.2          | 0.1          |
| REAL \$ PER CAPITA (2000\$)              | 75.1         | 61.7         | 49.1         | 49.5         | 55.6         | 58.8         | 56.8         | 51.0         |
| AS A % OF TOTAL DIRECT REVENUE           | 2.4          | 2.1          | 1.8          | 1.8          | 2.0          | 2.1          | 2.0          | 1.8          |
| LAND CONSERVATION TRUST FUNDS            | 2,741.4      | 2,369.7      | 1,801.2      | 1,806.1      | 1,842.6      | 1,894.0      | 1,925.3      | 1,946.3      |
| AS A % OF FLORIDA INCOME                 | 0.4          | 0.3          | 0.2          | 0.2          | 0.2          | 0.2          | 0.2          | 0.2          |
| REAL \$ PER CAPITA (2000\$)              | 132.6        | 109.8        | 80.4         | 78.1         | 76.9         | 76.2         | 74.7         | 72.9         |
| AS A % OF TOTAL DIRECT REVENUE           | 4.3          | 3.8          | 2.9          | 2.8          | 2.7          | 2.7          | 2.6          | 2.5          |
| EDUCATION FEES TRUST FUNDS               | 1,218.5      | 1,304.5      | 1,392.6      | 1,411.4      | 1,460.0      | 1,505.7      | 1,533.9      | 1,560.5      |
| AS A % OF FLORIDA INCOME                 | 0.2          | 0.2          | 0.2          | 0.2          | 0.2          | 0.2          | 0.2          | 0.2          |
| REAL \$ PER CAPITA (2000\$)              | 58.9         | 60.5         | 62.2         | 61.0         | 60.9         | 60.5         | 59.5         | 58.4         |
| AS A % OF TOTAL DIRECT REVENUE           | 1.9          | 2.1          | 2.2          | 2.2          | 2.2          | 2.1          | 2.1          | 2.0          |
| ADMINISTRATIVE TRUST FUNDS               | 966.1        | 966.0        | 846.7        | 907.4        | 913.0        | 944.7        | 950.3        | 979.1        |
| AS A % OF FLORIDA INCOME                 | 0.2          | 0.1          | 0.1          | 0.1          | 0.1          | 0.1          | 0.1          | 0.1          |
| REAL \$ PER CAPITA (2000\$)              | 46.7         | 44.8         | 37.8         | 39.2         | 38.1         | 38.0         | 36.8         | 36.7         |
| AS A % OF TOTAL DIRECT REVENUE           | 1.5          | 1.5          | 1.4          | 1.4          | 1.4          | 1.3          | 1.3          | 1.3          |
| OTHER TRUST FUNDS                        | 5,178.0      | 5,804.0      | 5,994.3      | 6,007.6      | 6,135.6      | 6,294.4      | 6,415.0      | 6,529.6      |
| AS A % OF FLORIDA INCOME                 | 0.8          | 0.8          | 0.8          | 0.8          | 0.8          | 0.7          | 0.7          | 0.7          |
| REAL \$ PER CAPITA (2000\$)              | 250.5        | 269.0        | 267.6        | 259.6        | 255.9        | 253.1        | 248.7        | 244.5        |
| AS A % OF TOTAL DIRECT REVENUE           | 8.2          | 9.2          | 9.6          | 9.4          | 9.1          | 8.8          | 8.6          | 8.4          |
| TRANSFERS TO LOCAL GOVERNMENT            | 4,330.7      | 4,401.7      | 4,375.4      | 4,526.3      | 4,770.6      | 5,012.9      | 5,249.4      | 5,478.3      |
| AS A % OF FLORIDA INCOME                 | 0.7          | 0.6          | 0.6          | 0.6          | 0.6          | 0.6          | 0.6          | 0.6          |
| REAL \$ PER CAPITA (2000\$)              | 209.5        | 204.0        | 195.3        | 195.6        | 199.0        | 201.5        | 203.5        | 205.1        |
| AS A % OF TOTAL DIRECT REVENUE           | 6.8          | 7.0          | 7.0          | 7.1          | 7.1          | 7.0          | 7.0          | 7.1          |
| FEDERAL AND LOCAL ASSISTANCE             | 17,901.2     | 17,520.5     | 18,246.1     | 18,826.6     | 19,520.3     | 20,256.7     | 20,997.9     | 21,741.2     |
| AS A % OF FLORIDA INCOME                 | 2.8          | 2.6          | 2.5          | 2.5          | 2.4          | 2.4          | 2.3          | 2.3          |
| REAL \$ PER CAPITA (2000\$)              | 865.9        | 811.9        | 814.4        | 813.6        | 814.3        | 814.4        | 814.2        | 814.0        |
| AS A % OF TOTAL DIRECT REVENUE           | 28.2         | 27.9         | 29.3         | 29.3         | 28.9         | 28.4         | 28.2         | 28.1         |
| TOTAL STATE INFRASTRUCTURE FUND          | 0.0          | 0.0          | 0.0          | 0.0          | 0.0          | 0.0          | 0.0          | 0.0          |
| AS A % OF FLORIDA INCOME                 | 0.0          | 0.0          | 0.0          | 0.0          | 0.0          | 0.0          | 0.0          | 0.0          |
| REAL \$ PER CAPITA (2000\$)              | 0.0          | 0.0          | 0.0          | 0.0          | 0.0          | 0.0          | 0.0          | 0.0          |
| AS A % OF TOTAL DIRECT REVENUE           | <u>0.0</u>   |
| TOTAL ALL FUNDS                          | 63,470.3     | 62,826.9     | 62,179.8     | 64,151.6     | 67,597.6     | 71,240.3     | 74,467.5     | 77,460.8     |
| AS A % OF FLORIDA INCOME <sup>1</sup>    | 9.9          | 9.2          | 8.6          | 8.5          | 8.4          | 8.4          | 8.2          | 8.1          |
| REAL \$ PER CAPITA (2000\$) <sup>1</sup> | 3,070.3      | 2,911.5      | 2,775.4      | 2,772.5      | 2,819.8      | 2,864.3      | 2,887.5      | 2,900.2      |