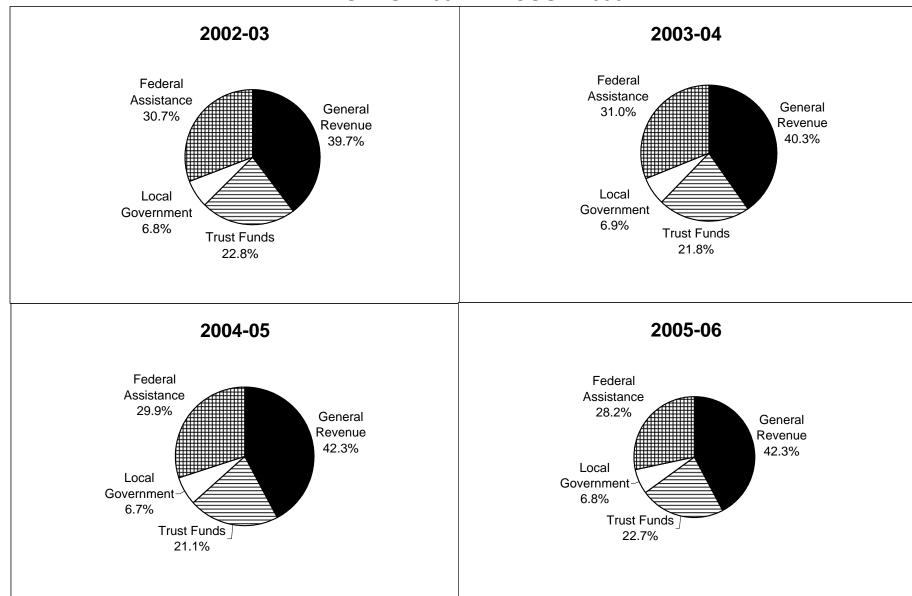

### FIGURE 1 ALL FUNDS - 2001 THROUGH 2006

ω

|                                 | <u>70-71</u> | <u>71-72</u>      | <u>72-73</u> | <u>73-74</u>      | <u>74-75</u>      | <u>75-76</u> | <u>76-77</u> | <u>77-78</u> | <u>78-79</u>      | <u>79-80</u> |
|---------------------------------|--------------|-------------------|--------------|-------------------|-------------------|--------------|--------------|--------------|-------------------|--------------|
| TOTAL GR COLLECTIONS            | 1.188.4      | 1,510.5           | 1,812.1      | 2,083.4           | 2,085.1           | 2,130.9      | 2,402.3      | 2,772.2      | 3.209.4           | 3.699.4      |
| AS A % OF FLORIDA INCOME        | 4.1          | 4.6               | 4.7          | 4.7               | 4.3               | 4.0          | 4.1          | 4.2          | 4.2               | 4.1          |
| REAL \$ PER CAPITA (2000\$)     | 624.9        | 722.1             | 785.2        | 791.3             | 699.5             | 661.3        | 692.0        | 730.4        | 761.2             | 772.4        |
| AS A % OF TOTAL DIRECT REVENUE  | 47.7         | 48.5              | 48.8         | 50.7              | 47.2              | 44.7         | 44.0         | 44.1         | 45.1              | 45.8         |
|                                 |              |                   |              |                   |                   |              |              |              |                   |              |
| TOTAL TRUST FUNDS <sup>2</sup>  | 481.0        | 591.5             | 665.8        | 712.3             | 742.5             | 942.8        | 1,169.8      | 1,496.4      | 1,749.6           | 1,823.8      |
| AS A % OF FLORIDA INCOME        | 1.7          | 1.8               | 1.7          | 1.6               | 1.5               | 1.8          | 2.0          | 2.2          | 2.3               | 2.0          |
| REAL \$ PER CAPITA (2000\$)     | 252.9        | 282.8             | 288.5        | 270.5             | 249.1             | 292.6        | 336.9        | 394.2        | 415.0             | 380.8        |
| AS A % OF TOTAL DIRECT REVENUE  | 19.3         | 19.0              | 17.9         | 17.4              | 16.8              | 19.8         | 21.4         | 23.8         | 24.6              | 22.6         |
|                                 |              |                   |              |                   |                   |              |              |              |                   |              |
| TRANSPORTATION TRUST FUNDS      | 141.9        | 154.9             | 173.7        | 178.6             | 180.9             | 184.6        | 192.0        | 270.5        | 285.7             | 284.1        |
| AS A % OF FLORIDA INCOME        | 0.5          | 0.5               | 0.5          | 0.4               | 0.4               | 0.3          | 0.3          | 0.4          | 0.4               | 0.3          |
| REAL \$ PER CAPITA (2000\$)     | 74.6         | 74.1              | 75.3         | 67.8              | 60.7              | 57.3         | 55.3         | 71.3         | 67.8              | 59.3         |
| AS A % OF TOTAL DIRECT REVENUE  | 5.7          | 5.0               | 4.7          | 4.4               | 4.1               | 3.9          | 3.5          | 4.3          | 4.0               | 3.5          |
| WORKERS' INSURANCE TRUST FUNDS  | 44.5         | 55.1              | 70.4         | 81.0              | 95.2              | 163.1        | 265.4        | 344.0        | 426.3             | 321.0        |
| AS A % OF FLORIDA INCOME        | 0.2          | 0.2               | 0.2          | 0.2               | 0.2               | 0.3          | 0.5          | 0.5          | 0.6               | 0.4          |
| REAL \$ PER CAPITA (2000\$)     | 23.4         | 26.3              | 30.5         | 30.8              | 31.9              | 50.6         | 76.4         | 90.6         | 101.1             | 67.0         |
| AS A % OF TOTAL DIRECT REVENUE  | 1.8          | 1.8               | 1.9          | 2.0               | 2.2               | 3.4          | 4.9          | 5.5          | 6.0               | 4.0          |
|                                 |              |                   |              |                   |                   |              |              |              |                   |              |
| LAND CONSERVATION TRUST FUNDS   | 5.9          | 9.9               | 14.8         | 15.7              | 15.3              | 21.9         | 24.1         | 39.2         | 29.4              | 72.7         |
| AS A % OF FLORIDA INCOME        | 0.0          | 0.0               | 0.0          | 0.0               | 0.0               | 0.0          | 0.0          | 0.1          | 0.0               | 0.1          |
| REAL \$ PER CAPITA (2000\$)     | 3.1          | 4.8               | 6.4          | 6.0               | 5.1               | 6.8          | 6.9          | 10.3         | 7.0               | 15.2         |
| AS A % OF TOTAL DIRECT REVENUE  | 0.2          | 0.3               | 0.4          | 0.4               | 0.3               | 0.5          | 0.4          | 0.6          | 0.4               | 0.9          |
| EDUCATION FEES TRUST FUNDS      | 10.5         | 16.5              | 24.8         | 31.2              | 32.9              | 38.7         | 42.6         | 43.0         | 41.0              | 40.3         |
| AS A % OF FLORIDA INCOME        | 0.0          | 0.1               | 0.1          | 0.1               | 0.1               | 0.1          | 0.1          | 0.1          | 0.1               | 0.0          |
| REAL \$ PER CAPITA (2000\$)     | 5.5          | 7.9               | 10.7         | 11.8              | 11.0              | 12.0         | 12.3         | 11.3         | 9.7               | 8.4          |
| AS A % OF TOTAL DIRECT REVENUE  | 0.4          | 0.5               | 0.7          | 0.8               | 0.7               | 0.8          | 0.8          | 0.7          | 0.6               | 0.5          |
| AGA / GI TOTAL DIRECT REVENUE   | 0.4          | 0.5               | 0.7          | 0.0               | 0.7               | 0.0          | 0.0          | 0.7          | 0.0               | 0.0          |
| ADMINISTRATIVE TRUST FUNDS      | 58.6         | 66.7              | 67.8         | 82.2              | 78.5              | 82.7         | 93.5         | 86.3         | 104.8             | 110.4        |
| AS A % OF FLORIDA INCOME        | 0.2          | 0.2               | 0.2          | 0.2               | 0.2               | 0.2          | 0.2          | 0.1          | 0.1               | 0.1          |
| REAL \$ PER CAPITA (2000\$)     | 30.8         | 31.9              | 29.4         | 31.2              | 26.3              | 25.7         | 26.9         | 22.7         | 24.9              | 23.1         |
| AS A % OF TOTAL DIRECT REVENUE  | 2.3          | 2.1               | 1.8          | 2.0               | 1.8               | 1.7          | 1.7          | 1.4          | 1.5               | 1.4          |
|                                 |              |                   |              |                   |                   |              |              |              |                   |              |
| OTHER TRUST FUNDS               | 219.6        | 288.3             | 314.3        | 323.6             | 339.7             | 451.8        | 552.2        | 713.3        | 862.3             | 995.3        |
| AS A % OF FLORIDA INCOME        | 8.0          | 0.9               | 0.8          | 0.7               | 0.7               | 0.9          | 0.9          | 1.1          | 1.1               | 1.1          |
| REAL \$ PER CAPITA (2000\$)     | 115.5        | 137.8             | 136.2        | 122.9             | 114.0             | 140.2        | 159.1        | 187.9        | 204.5             | 207.8        |
| AS A % OF TOTAL DIRECT REVENUE  | 8.8          | 9.3               | 8.5          | 7.9               | 7.7               | 9.5          | 10.1         | 11.4         | 12.1              | 12.3         |
| TRANSFERS TO LOCAL GOVERNMENT   | 292.8        | 355.1             | 447.4        | 508.8             | 532.5             | 558.6        | 592.1        | 622.6        | 708.4             | 747.4        |
| AS A % OF FLORIDA INCOME        | 1.0          | 1.1               | 1.2          | 1.1               | 1.1               | 1.1          |              | 0.9          | 0.9               | 0.8          |
| REAL \$ PER CAPITA (2000\$)     | 153.9        | 169.8             | 193.8        | 193.2             | 178.6             | 173.4        | 170.5        | 164.0        | 168.0             | 156.1        |
| AS A % OF TOTAL DIRECT REVENUE  | 11.7         | 11.4              | 12.0         | 12.4              | 12.0              | 11.7         | 10.8         | 9.9          | 10.0              | 9.3          |
|                                 |              |                   |              |                   |                   |              |              |              |                   |              |
| FEDERAL AND LOCAL ASSISTANCE    | 530.8        | 655.5             | 789.9        | 801.0             | 1,061.3           | 1,138.5      | 1,301.4      | 1,390.3      | 1,446.3           | 1,808.9      |
| AS A % OF FLORIDA INCOME        | 1.8          | 2.0               | 2.1          | 1.8               | 2.2               | 2.2          | 2.2          | 2.1          | 1.9               | 2.0          |
| REAL \$ PER CAPITA (2000\$)     | 279.1        | 313.4             | 342.3        | 304.2             | 356.0             | 353.3        | 374.9        | 366.3        | 343.0             | 377.7        |
| AS A % OF TOTAL DIRECT REVENUE  | 21.3         | 21.1              | 21.3         | 19.5              | 24.0              | 23.9         | 23.8         | 22.1         | 20.3              | 22.4         |
| TOTAL STATE INFRASTRUCTURE FUND | 0.0          | 0.0               | 0.0          | 0.0               | 0.0               | 0.0          | 0.0          | 0.0          | 0.0               | 0.0          |
| AS A % OF FLORIDA INCOME        |              |                   | 0.0          | 0.0               | 0.0               | 0.0          |              |              |                   |              |
| REAL \$ PER CAPITA (2000\$)     | 0.0<br>0.0   | 0.0<br>0.0        | 0.0          | 0.0               | 0.0               | 0.0          | 0.0<br>0.0   | 0.0<br>0.0   | 0.0<br>0.0        | 0.0<br>0.0   |
| AS A % OF TOTAL DIRECT REVENUE  | 0.0<br>0.0   | 0.0<br><u>0.0</u> | 0.0<br>0.0   | 0.0<br><u>0.0</u> | 0.0<br><u>0.0</u> | 0.0<br>0.0   | 0.0<br>0.0   | 0.0<br>0.0   | 0.0<br><u>0.0</u> | 0.0<br>0.0   |
| AGA AGA TOTAL BIRLOT REVENUE    | 0.0          | 0.0               | 0.0          | 0.0               | 0.0               | 0.0          | 0.0          | 0.0          | 0.0               | 0.0          |
| TOTAL ALL FUNDS                 | 2,492.9      | 3,112.6           | 3,715.1      | 4,105.5           | 4,421.4           | 4,770.8      | 5,465.5      | 6,281.4      | 7,113.6           | 8,079.4      |
| AS A % OF FLORIDA INCOME        | 8.6          | 9.5               | 9.7          | 9.3               | 9.1               | 9.0          | 9.4          | 9.4          | 9.2               | 9.0          |
| REAL \$ PER CAPITA (2000\$)     | 1,310.8      | 1,488.0           | 1,609.7      | 1,559.3           | 1,483.3           | 1,480.6      | 1,574.3      | 1,655.0      | 1,687.3           | 1,687.0      |
|                                 |              |                   |              |                   |                   |              |              |              |                   |              |