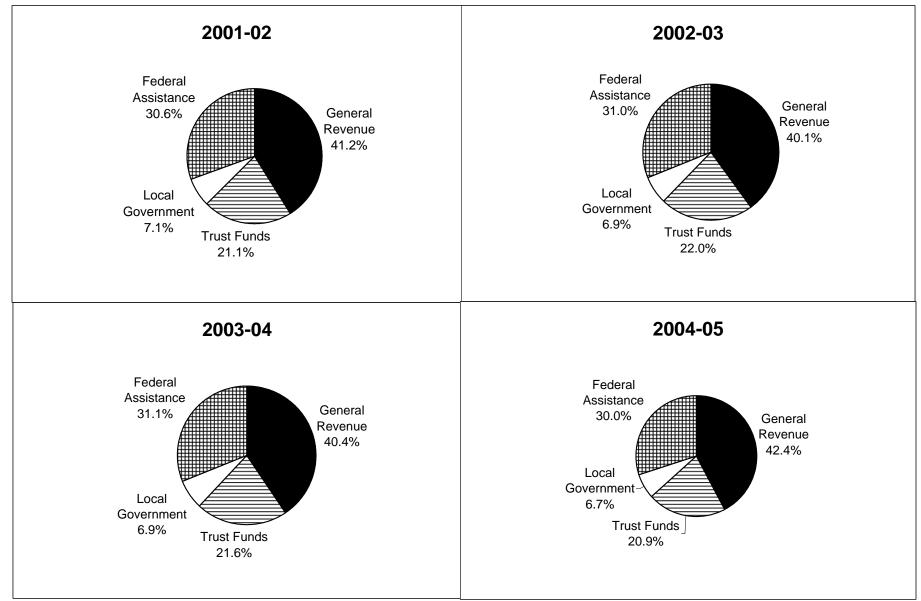

|                                                           | <u>00-01</u>   | <u>01-02</u>   | <u>02-03</u>   | <u>03-04</u>   | <u>04-05</u>   |
|-----------------------------------------------------------|----------------|----------------|----------------|----------------|----------------|
| TOTAL GR COLLECTIONS                                      | 19,159.8       | 19,385.3       | 19,982.5       | 21,747.8       | 24,798.1       |
| AS A % OF FLORIDA INCOME                                  | 4.1            | 4.0            | 4.0            | 4.1            | 4.4            |
| REAL \$ PER CAPITA (2000\$)                               | 1,166.0        | 1,138.0        | 1,125.9        | 1,170.6        | 1,269.5        |
| AS A % OF TOTAL DIRECT REVENUE                            | 43.9           | 41.2           | 40.1           | 40.4           | 42.4           |
|                                                           |                |                |                |                |                |
| TOTAL TRUST FUNDS <sup>2</sup>                            | 9,293.0        | 9,932.0        | 10,986.0       | 11,622.0       | 12,258.6       |
| AS A % OF FLORIDA INCOME                                  | 2.0            | 2.0            | 2.2            | 2.2            | 2.2            |
| REAL \$ PER CAPITA (2000\$)                               | 565.5          | 583.0          | 619.0          | 625.6          | 627.5          |
| AS A % OF TOTAL DIRECT REVENUE                            | 21.3           | 21.1           | 22.0           | 21.6           | 20.9           |
| TRANSPORTATION TRUST FUNDS                                | 2,127.9        | 2,201.4        | 2,288.9        | 2,441.4        | 2,534.0        |
| AS A % OF FLORIDA INCOME                                  | 0.5            | 0.5            | 0.5            | 0.5            | 0.4            |
| REAL \$ PER CAPITA (2000\$)                               | 129.5          | 129.2          | 129.0          | 131.4          | 129.7          |
| AS A % OF TOTAL DIRECT REVENUE                            | 4.9            | 4.7            | 4.6            | 4.5            | 4.3            |
|                                                           |                |                |                |                |                |
| WORKERS' INSURANCE TRUST FUNDS                            | 792.0          | 926.1          | 1,022.7        | 1,257.7        | 1,485.0        |
| AS A % OF FLORIDA INCOME                                  | 0.2            | 0.2            | 0.2            | 0.2            | 0.3            |
| REAL \$ PER CAPITA (2000\$)                               | 48.2           | 54.4           | 57.6           | 67.7           | 76.0           |
| AS A % OF TOTAL DIRECT REVENUE                            | 1.8            | 2.0            | 2.1            | 2.3            | 2.5            |
|                                                           | 025.0          | 077 5          | 1 156 0        | 1 400 0        | 1 700 7        |
| LAND CONSERVATION TRUST FUNDS<br>AS A % OF FLORIDA INCOME | 835.0<br>0.2   | 977.5<br>0.2   | 1,156.3<br>0.2 | 1,436.3<br>0.3 | 1,720.7<br>0.3 |
| REAL \$ PER CAPITA (2000\$)                               | 0.2<br>50.8    | 0.2<br>57.4    | 0.2<br>65.1    | 0.3<br>77.3    | 0.3<br>88.1    |
| AS A % OF TOTAL DIRECT REVENUE                            | 1.9            | 2.1            | 2.3            | 2.7            | 2.9            |
| AS A % OF TOTAL DIRECT REVENUE                            | 1.5            | 2.1            | 2.5            | 2.1            | 2.5            |
| EDUCATION FEES TRUST FUNDS                                | 1,466.7        | 1,579.6        | 1,708.9        | 1,473.6        | 1,028.7        |
| AS A % OF FLORIDA INCOME                                  | 0.3            | 0.3            | 0.3            | 0.3            | 0.2            |
| REAL \$ PER CAPITA (2000\$)                               | 89.3           | 92.7           | 96.3           | 79.3           | 52.7           |
| AS A % OF TOTAL DIRECT REVENUE                            | 3.4            | 3.4            | 3.4            | 2.7            | 1.8            |
|                                                           |                |                |                |                |                |
| ADMINISTRATIVE TRUST FUNDS                                | 778.2          | 820.5          | 929.5          | 937.4          | 889.6          |
| AS A % OF FLORIDA INCOME                                  | 0.2            | 0.2            | 0.2            | 0.2            | 0.2            |
| REAL \$ PER CAPITA (2000\$)                               | 47.4           | 48.2           | 52.4           | 50.5           | 45.5           |
| AS A % OF TOTAL DIRECT REVENUE                            | 1.8            | 1.7            | 1.9            | 1.7            | 1.5            |
| OTHER TRUST FUNDS                                         | 3,293.2        | 3,427.0        | 3,879.7        | 4,075.6        | 4,600.6        |
| AS A % OF FLORIDA INCOME                                  | 3,293.2<br>0.7 | 3,427.0<br>0.7 | 3,879.7<br>0.8 | 4,075.0        | 4,000.0        |
| REAL \$ PER CAPITA (2000\$)                               | 200.4          | 201.2          | 218.6          | 219.4          | 235.5          |
| AS A % OF TOTAL DIRECT REVENUE                            | 7.6            | 7.3            | 7.8            | 7.6            | 7.9            |
|                                                           |                |                |                |                |                |
| TRANSFERS TO LOCAL GOVERNMENT                             | 3,192.1        | 3,314.6        | 3,433.8        | 3,711.1        | 3,950.6        |
| AS A % OF FLORIDA INCOME                                  | 0.7            | 0.7            | 0.7            | 0.7            | 0.7            |
| REAL \$ PER CAPITA (2000\$)                               | 194.3          | 194.6          | 193.5          | 199.7          | 202.2          |
| AS A % OF TOTAL DIRECT REVENUE                            | 7.3            | 7.1            | 6.9            | 6.9            | 6.7            |
|                                                           |                |                |                |                |                |
| DONATIONS AND FEDERAL ASSISTANCE                          | 11,971.8       | 14,371.6       | 15,455.0       | 16,702.7       | 17,538.3       |
| AS A % OF FLORIDA INCOME                                  | 2.5            | 3.0            | 3.1            | 3.2            | 3.1            |
| REAL \$ PER CAPITA (2000\$)                               | 728.6          | 843.6          | 870.8          | 899.0          | 897.8          |
| AS A % OF TOTAL DIRECT REVENUE                            | 27.4           | 30.6           | 31.0           | 31.1           | 30.0           |
| TOTAL STATE INFRASTRUCTURE FUND                           | 0.0            | 0.0            | 0.0            | 0.0            | 0.0            |
| AS A % OF FLORIDA INCOME                                  | 0.0            | 0.0            | 0.0            | 0.0            | 0.0            |
| REAL \$ PER CAPITA (2000\$)                               | 0.0            | 0.0            | 0.0            | 0.0            | 0.0            |
| AS A % OF TOTAL DIRECT REVENUE                            | <u>0.0</u>     | <u>0.0</u>     | <u>0.0</u>     | <u>0.0</u>     | 0.0            |
|                                                           |                |                |                |                |                |
| TOTAL ALL FUNDS                                           | 43,616.6       | 47,003.5       | 49,857.2       | 53,783.6       | 58,545.5       |
| AS A % OF FLORIDA INCOME <sup>1</sup>                     | 9.3            | 9.7            | 9.9            | 10.2           | 10.3           |
| REAL \$ PER CAPITA (2000\$)                               | 2,654.3        | 2,759.2        | 2,809.1        | 2,894.9        | 2,997.1        |
|                                                           |                |                |                |                |                |