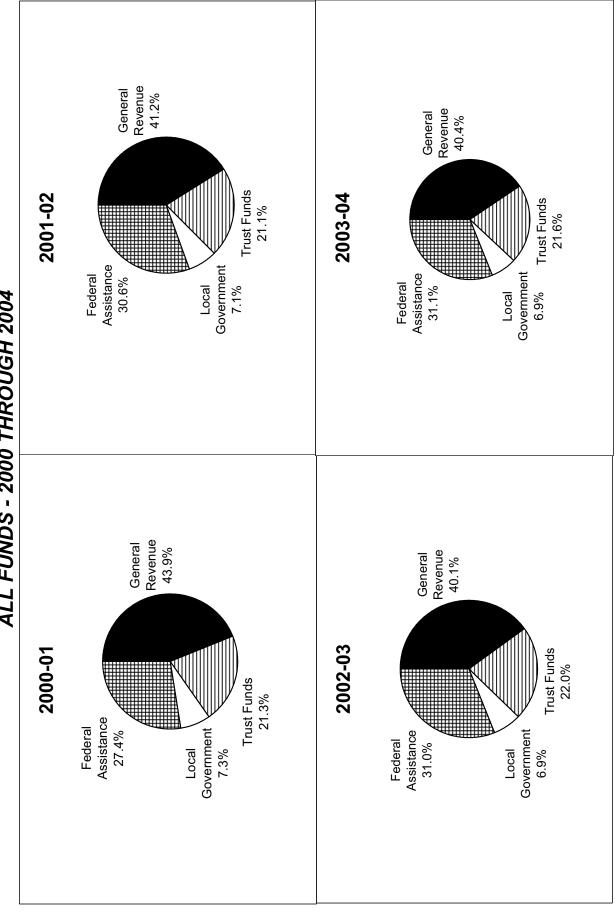

### I. History of State Revenues 1970-71 Through 2003-04

|    |                                                                     | <u>Page</u> |
|----|---------------------------------------------------------------------|-------------|
| A. | Summary - All Funds 2000 through 2004 (Figure 1)                    | 3           |
| В. | Major Summary Statistics by Fund (Table 1.1)                        | 4           |
| C. | Percentage Change in Total Revenues by Fund (Table 1.2)             | 8           |
| D. | General Revenue Fund (Table 1.3)                                    | 10          |
| E. | Trust Fund Revenue for State Use (Table 1.4)                        | 14          |
| F. | Revenue Shared with Local Government & School Districts (Table 1.5) | 18          |
| G. | Donations and Federal Assistance (Table 1.6)                        | 20          |
| H. | State Infrastructure Fund (Table 1.7)                               | 21          |
| I. | Total Direct Revenue (Table 1.8)                                    | 22          |

FIGURE 1 ALL FUNDS - 2000 THROUGH 2004

|                                       | <u>70-71</u> | <u>71-72</u> | <u>72-73</u> | <u>73-74</u> | <u>74-75</u> | <u>75-76</u> | <u>76-77</u> | <u>77-78</u> | <u>78-79</u> | <u>79-80</u> |
|---------------------------------------|--------------|--------------|--------------|--------------|--------------|--------------|--------------|--------------|--------------|--------------|
| TOTAL GR COLLECTIONS                  | 1,188.4      | 1,510.5      | 1,812.1      | 2,083.4      | 2,085.1      | 2,130.9      | 2,402.3      | 2,772.2      | 3,209.4      | 3,699.4      |
| AS A % OF FLORIDA INCOME              | 4.1          | 4.6          | 4.7          | 4.7          | 4.3          | 4.0          | 4.1          | 4.1          | 4.1          | 4.1          |
| REAL \$ PER CAPITA (2000\$)           | 628.1        | 733.3        | 805.5        | 813.9        | 711.6        | 668.1        | 698.4        | 737.6        | 767.6        | 773.6        |
| AS A % OF TOTAL DIRECT REVENUE        | 49.3         | 50.3         | 50.3         | 52.1         | 48.3         | 46.1         | 45.5         | 45.9         | 47.0         | 47.7         |
| TOTAL TRUST FUNDS <sup>2</sup>        | 398.5        | 479.8        | 549.9        | 603.8        | 634.3        | 793.7        | 986.2        | 1,255.3      | 1,458.9      | 1,499.3      |
| AS A % OF FLORIDA INCOME              | 1.4          | 1.5          | 1.4          | 1.4          | 1.3          | 1.5          | 1.7          | 1.9          | 1.9          | 1.6          |
| REAL \$ PER CAPITA (2000\$)           | 210.6        | 232.9        | 244.4        | 235.9        | 216.5        | 248.9        | 286.7        | 334.0        | 348.9        | 313.5        |
| AS A % OF TOTAL DIRECT REVENUE        | 16.5         | 16.0         | 15.3         | 15.1         | 14.7         | 17.2         | 18.7         | 20.8         | 21.4         | 19.3         |
| TRANSPORTATION TRUST FUNDS            | 141.9        | 154.9        | 173.7        | 178.6        | 180.9        | 184.6        | 192.0        | 270.5        | 285.7        | 284.1        |
| AS A % OF FLORIDA INCOME              | 0.5          | 0.5          | 0.5          | 0.4          | 0.4          | 0.3          | 0.3          | 0.4          | 0.4          | 0.3          |
| REAL \$ PER CAPITA (2000\$)           | 75.0         | 75.2         | 77.2         | 69.8         | 61.7         | 57.9         | 55.8         | 72.0         | 68.3         | 59.4         |
| AS A % OF TOTAL DIRECT REVENUE        | 5.9          | 5.2          | 4.8          | 4.5          | 4.2          | 4.0          | 3.6          | 4.5          | 4.2          | 3.7          |
| WORKERS' INSURANCE TRUST FUNDS        | 44.5         | 55.1         | 70.4         | 81.0         | 95.2         | 163.1        | 265.4        | 344.0        | 426.3        | 321.0        |
| AS A % OF FLORIDA INCOME              | 0.2          | 0.2          | 0.2          | 0.2          | 0.2          | 0.3          | 0.5          | 0.5          | 0.5          | 0.4          |
| REAL \$ PER CAPITA (2000\$)           | 23.5         | 26.8         | 31.3         | 31.6         | 32.5         | 51.1         | 77.2         | 91.5         | 102.0        | 67.1         |
| AS A % OF TOTAL DIRECT REVENUE        | 1.8          | 1.8          | 2.0          | 2.0          | 2.2          | 3.5          | 5.0          | 5.7          | 6.2          | 4.1          |
| LAND CONSERVATION TRUST FUNDS         | 5.9          | 9.9          | 14.8         | 15.7         | 15.3         | 21.9         | 24.1         | 39.2         | 29.4         | 72.7         |
| AS A % OF FLORIDA INCOME              | 0.0          | 0.0          | 0.0          | 0.0          | 0.0          | 0.0          | 0.0          | 0.1          | 0.0          | 0.1          |
| REAL \$ PER CAPITA (2000\$)           | 3.1          | 4.8          | 6.6          | 6.1          | 5.2          | 6.9          | 7.0          | 10.4         | 7.0          | 15.2         |
| AS A % OF TOTAL DIRECT REVENUE        | 0.2          | 0.3          | 0.4          | 0.4          | 0.4          | 0.5          | 0.5          | 0.6          | 0.4          | 0.9          |
| EDUCATION FEES TRUST FUNDS            | 10.5         | 16.5         | 24.8         | 31.2         | 32.9         | 38.7         | 42.6         | 43.0         | 41.0         | 40.3         |
| AS A % OF FLORIDA INCOME              | 0.0          | 0.1          | 0.1          | 0.1          | 0.1          | 0.1          | 0.1          | 0.1          | 0.1          | 0.0          |
| REAL \$ PER CAPITA (2000\$)           | 5.5          | 8.0          | 11.0         | 12.2         | 11.2         | 12.1         | 12.4         | 11.4         | 9.8          | 8.4          |
| AS A % OF TOTAL DIRECT REVENUE        | 0.4          | 0.5          | 0.7          | 8.0          | 8.0          | 8.0          | 8.0          | 0.7          | 0.6          | 0.5          |
| ADMINISTRATIVE TRUST FUNDS            | 58.6         | 66.7         | 67.8         | 82.2         | 78.5         | 82.7         | 93.5         | 86.3         | 104.7        | 114.8        |
| AS A % OF FLORIDA INCOME              | 0.2          | 0.2          | 0.2          | 0.2          | 0.2          | 0.2          | 0.2          | 0.1          | 0.1          | 0.1          |
| REAL \$ PER CAPITA (2000\$)           | 31.0         | 32.4         | 30.1         | 32.1         | 26.8         | 25.9         | 27.2         | 23.0         | 25.0         | 24.0         |
| AS A % OF TOTAL DIRECT REVENUE        | 2.4          | 2.2          | 1.9          | 2.1          | 1.8          | 1.8          | 1.8          | 1.4          | 1.5          | 1.5          |
| OTHER TRUST FUNDS                     | 137.1        | 176.6        | 198.4        | 215.1        | 231.5        | 302.7        | 368.6        | 472.2        | 571.8        | 666.4        |
| AS A % OF FLORIDA INCOME              | 0.5          | 0.5          | 0.5          | 0.5          | 0.5          | 0.6          | 0.6          | 0.7          | 0.7          | 0.7          |
| REAL \$ PER CAPITA (2000\$)           | 72.4         | 85.8         | 88.2         | 84.0         | 79.0         | 94.9         | 107.2        | 125.6        | 136.8        | 139.4        |
| AS A % OF TOTAL DIRECT REVENUE        | 5.7          | 5.9          | 5.5          | 5.4          | 5.4          | 6.5          | 7.0          | 7.8          | 8.4          | 8.6          |
| TRANSFERS TO LOCAL GOVERNMENT         | 292.8        | 355.1        | 447.4        | 508.8        | 532.5        | 558.6        | 592.1        | 622.6        | 708.4        | 747.4        |
| AS A % OF FLORIDA INCOME              | 1.0          | 1.1          | 1.2          | 1.1          | 1.1          | 1.1          | 1.0          | 0.9          | 0.9          | 8.0          |
| REAL \$ PER CAPITA (2000\$)           | 154.7        | 172.4        | 198.9        | 198.8        | 181.8        | 175.1        | 172.1        | 165.6        | 169.4        | 156.3        |
| AS A % OF TOTAL DIRECT REVENUE        | 12.1         | 11.8         | 12.4         | 12.7         | 12.3         | 12.1         | 11.2         | 10.3         | 10.4         | 9.6          |
| DONATIONS AND FEDERAL ASSISTANCE      | 530.8        | 655.5        | 789.9        | 801.0        | 1,061.3      | 1,138.5      | 1,301.4      | 1,390.3      | 1,446.3      | 1,808.9      |
| AS A % OF FLORIDA INCOME              | 1.8          | 2.0          | 2.1          | 1.8          | 2.2          | 2.2          | 2.2          | 2.1          | 1.9          | 2.0          |
| REAL \$ PER CAPITA (2000\$)           | 280.5        | 318.3        | 351.1        | 312.9        | 362.2        | 356.9        | 378.3        | 369.9        | 345.9        | 378.3        |
| AS A % OF TOTAL DIRECT REVENUE        | 22.0         | 21.8         | 21.9         | 20.0         | 24.6         | 24.6         | 24.6         | 23.0         | 21.2         | 23.3         |
| TOTAL STATE INFRASTRUCTURE FUND       | 0.0          | 0.0          | 0.0          | 0.0          | 0.0          | 0.0          | 0.0          | 0.0          | 0.0          | 0.0          |
| AS A % OF FLORIDA INCOME              | 0.0          | 0.0          | 0.0          | 0.0          | 0.0          | 0.0          | 0.0          | 0.0          | 0.0          | 0.0          |
| REAL \$ PER CAPITA (2000\$)           | 0.0          | 0.0          | 0.0          | 0.0          | 0.0          | 0.0          | 0.0          | 0.0          | 0.0          | 0.0          |
| AS A % OF TOTAL DIRECT REVENUE        | 0.0          | 0.0          | 0.0          | 0.0          | 0.0          | 0.0          | 0.0          | 0.0          | 0.0          | 0.0          |
|                                       |              |              |              |              |              |              |              |              |              |              |
| TOTAL ALL FUNDS                       | 2,410.4      | 3,000.9      | 3,599.2      | 3,997.0      | 4,313.2      | 4,621.7      | 5,281.9      | 6,040.3      | 6,822.9      | 7,754.9      |
| AS A % OF FLORIDA INCOME <sup>1</sup> | 8.3          | 9.2          | 9.4          | 9.0          | 8.9          | 8.8          | 9.0          | 9.0          | 8.7          | 8.5          |
| REAL \$ PER CAPITA (2000\$)           | 1,273.9      | 1,456.9      | 1,599.9      | 1,561.4      | 1,472.1      | 1,449.0      | 1,535.5      | 1,607.1      | 1,631.9      | 1,621.7      |

|                                                            | <u>00-01</u> | <u>01-02</u> | <u>02-03</u> | <u>03-04</u> |
|------------------------------------------------------------|--------------|--------------|--------------|--------------|
| TOTAL GR COLLECTIONS                                       | 19,159.8     | 19,385.3     | 19,982.5     | 21,747.8     |
| AS A % OF FLORIDA INCOME                                   | 4.1          | 4.0          | 4.0          | 4.1          |
| REAL \$ PER CAPITA (2000\$)                                | 1,166.1      | 1,139.2      | 1,127.0      | 1,178.9      |
| AS A % OF TOTAL DIRECT REVENUE                             | 43.9         | 41.2         | 40.1         | 40.4         |
| TOTAL TRUST FUNDS <sup>2</sup>                             | 9,293.0      | 9,932.0      | 10,986.0     | 11,622.0     |
| AS A % OF FLORIDA INCOME                                   | 2.0          | 2.1          | 2.2          | 2.2          |
| REAL \$ PER CAPITA (2000\$)                                | 565.6        | 583.7        | 619.6        | 630.0        |
| AS A % OF TOTAL DIRECT REVENUE                             | 21.3         | 21.1         | 22.0         | 21.6         |
| TRANSPORTATION TRUST FUNDS                                 | 2,127.9      | 2,201.4      | 2,288.9      | 2,441.4      |
| AS A % OF FLORIDA INCOME                                   | 0.5          | 0.5          | 0.5          | 0.5          |
| REAL \$ PER CAPITA (2000\$)                                | 129.5        | 129.4        | 129.1        | 132.3        |
| AS A % OF TOTAL DIRECT REVENUE                             | 4.9          | 4.7          | 4.6          | 4.5          |
| WORKERS' INSURANCE TRUST FUNDS                             | 792.0        | 926.1        | 1,022.7      | 1,257.7      |
| AS A % OF FLORIDA INCOME                                   | 0.2          | 0.2          | 0.2          | 0.2          |
| REAL \$ PER CAPITA (2000\$) AS A % OF TOTAL DIRECT REVENUE | 48.2         | 54.4         | 57.7         | 68.2         |
| AS A % OF TOTAL DIRECT REVENUE                             | 1.8          | 2.0          | 2.1          | 2.3          |
| LAND CONSERVATION TRUST FUNDS                              | 835.0        | 977.5        | 1,156.3      | 1,436.3      |
| AS A % OF FLORIDA INCOME                                   | 0.2          | 0.2          | 0.2          | 0.3          |
| REAL \$ PER CAPITA (2000\$)                                | 50.8         | 57.4         | 65.2         | 77.9         |
| AS A % OF TOTAL DIRECT REVENUE                             | 1.9          | 2.1          | 2.3          | 2.7          |
| EDUCATION FEES TRUST FUNDS                                 | 1,466.7      | 1,579.6      | 1,708.9      | 1,473.6      |
| AS A % OF FLORIDA INCOME                                   | 0.3          | 0.3          | 0.3          | 0.3          |
| REAL \$ PER CAPITA (2000\$)                                | 89.3         | 92.8         | 96.4         | 79.9         |
| AS A % OF TOTAL DIRECT REVENUE                             | 3.4          | 3.4          | 3.4          | 2.7          |
| ADMINISTRATIVE TRUST FUNDS                                 | 761.7        | 801.5        | 911.5        | 917.8        |
| AS A % OF FLORIDA INCOME                                   | 0.2          | 0.2          | 0.2          | 0.2          |
| REAL \$ PER CAPITA (2000\$)                                | 46.4         | 47.1         | 51.4         | 49.8         |
| AS A % OF TOTAL DIRECT REVENUE                             | 1.7          | 1.7          | 1.8          | 1.7          |
| OTHER TRUST FUNDS                                          | 3,309.7      | 3,446.0      | 3,897.7      | 4,095.2      |
| AS A % OF FLORIDA INCOME                                   | 0.7          | 0.7          | 8.0          | 0.8          |
| REAL \$ PER CAPITA (2000\$)                                | 201.4        | 202.5        | 219.8        | 222.0        |
| AS A % OF TOTAL DIRECT REVENUE                             | 7.6          | 7.3          | 7.8          | 7.6          |
| TRANSFERS TO LOCAL GOVERNMENT                              | 3,192.1      | ,            | 3,433.8      | 3,711.1      |
| AS A % OF FLORIDA INCOME                                   |              | 0.7          |              |              |
| REAL \$ PER CAPITA (2000\$)                                | 194.3        | 194.8        | 193.7        | 201.2        |
| AS A % OF TOTAL DIRECT REVENUE                             | 7.3          | 7.1          | 6.9          | 6.9          |
| DONATIONS AND FEDERAL ASSISTANCE                           | 11,971.8     | 14,371.6     | 15,455.0     | 16,702.7     |
| AS A % OF FLORIDA INCOME                                   | 2.6          | 3.0          | 3.1          | 3.2          |
| REAL \$ PER CAPITA (2000\$)                                | 728.6        | 844.6        | 871.7        | 905.4        |
| AS A % OF TOTAL DIRECT REVENUE                             | 27.4         | 30.6         | 31.0         | 31.1         |
| TOTAL STATE INFRASTRUCTURE FUND                            | 0.0          | 0.0          | 0.0          | 0.0          |
| AS A % OF FLORIDA INCOME                                   | 0.0          | 0.0          | 0.0          | 0.0          |
| REAL \$ PER CAPITA (2000\$)                                | 0.0          | 0.0          | 0.0          | 0.0          |
| AS A % OF TOTAL DIRECT REVENUE                             | 0.0          | 0.0          | 0.0          | 0.0          |
| TOTAL ALL FUNDS                                            | 43,616.6     | 47,003.5     | 49,857.2     | 53,783.6     |
| AS A % OF FLORIDA INCOME <sup>1</sup>                      | 9.3          | 9.7          | 9.9          | 10.2         |
| REAL \$ PER CAPITA (2000\$)                                | 2,654.6      | 2,762.3      | 2,811.9      | 2,915.5      |