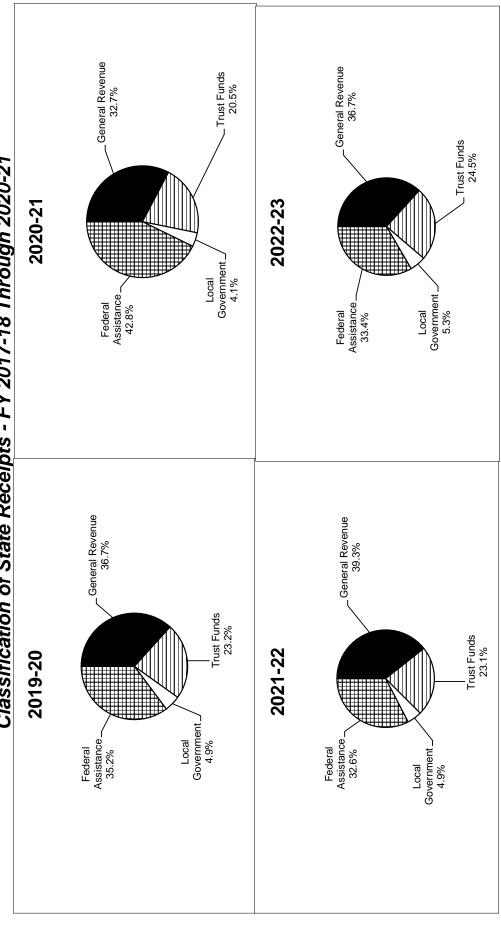

I. State Revenues 1970-71 Through 2032-33

Classification of State Receipts - FY 2017-18 Through 2020-21 FIGURE 1

TABLE 1.1
MAJOR SUMMARY STATISTICS BY FUND (in millions)

|                                       | <u>70-71</u> | <u>71-72</u> | <u>72-73</u> | <u>73-74</u> | <u>74-75</u> | <u>75-76</u> | <u>76-77</u> | <u>77-78</u> | <u>78-79</u> |
|---------------------------------------|--------------|--------------|--------------|--------------|--------------|--------------|--------------|--------------|--------------|
| TOTAL GR COLLECTIONS                  | 1,188.4      | 1,510.5      | 1,812.1      | 2,083.4      | 2,085.1      | 2,130.9      | 2,402.3      | 2,772.2      | 3,209.4      |
| AS A % OF FLORIDA INCOME              | 4.1          | 4.6          | 4.7          | 4.7          | 4.3          | 4.0          | 4.1          | 4.2          | 4.2          |
| REAL \$ PER CAPITA (2012\$)           | 788.6        | 911.8        | 992.2        | 1,000.5      | 883.2        | 835.2        | 874.2        | 923.0        | 962.3        |
| AS A % OF TOTAL DIRECT REVENUE        | 47.7         | 48.5         | 48.8         | 50.7         | 47.2         | 44.7         | 44.0         | 44.1         | 45.1         |
| TOTAL TRUST FUNDS <sup>2</sup>        | 481.0        | 591.5        | 665.8        | 712.3        | 742.5        | 942.8        | 1,169.8      | 1,496.4      | 1,749.6      |
| AS A % OF FLORIDA INCOME              | 1.7          | 1.8          | 1.7          | 1.6          | 1.5          | 1.8          | 2.0          | 2.2          | 2.3          |
| REAL \$ PER CAPITA (2012\$)           | 319.2        | 357.0        | 364.5        | 342.1        | 314.5        | 369.6        | 425.7        | 498.2        | 524.6        |
| AS A % OF TOTAL DIRECT REVENUE        | 19.3         | 19.0         | 17.9         | 17.4         | 16.8         | 19.8         | 21.4         | 23.8         | 24.6         |
| TRANSPORTATION TRUST FUNDS            | 141.9        | 154.9        | 173.7        | 178.6        | 180.9        | 184.6        | 192.0        | 270.5        | 285.7        |
| AS A % OF FLORIDA INCOME              | 0.5          | 0.5          | 0.5          | 0.4          | 0.4          | 0.3          | 0.3          | 0.4          | 0.4          |
| REAL \$ PER CAPITA (2012\$)           | 94.2         | 93.5         | 95.1         | 85.8         | 76.6         | 72.4         | 69.9         | 90.1         | 85.7         |
| AS A % OF TOTAL DIRECT REVENUE        | 5.7          | 5.0          | 4.7          | 4.4          | 4.1          | 3.9          | 3.5          | 4.3          | 4.0          |
| WORKERS' INSURANCE TRUST FUNDS        | 44.5         | 55.1         | 70.4         | 81.0         | 95.2         | 163.1        | 265.4        | 344.0        | 426.3        |
| AS A % OF FLORIDA INCOME              | 0.2          | 0.2          | 0.2          | 0.2          | 0.2          | 0.3          | 0.5          | 0.5          | 0.6          |
| REAL \$ PER CAPITA (2012\$)           | 29.5         | 33.3         | 38.5         | 38.9         | 40.3         | 63.9         | 96.6         | 114.5        | 127.8        |
| AS A % OF TOTAL DIRECT REVENUE        | 1.8          | 1.8          | 1.9          | 2.0          | 2.2          | 3.4          | 4.9          | 5.5          | 6.0          |
| LAND CONSERVATION TRUST FUNDS         | 5.9          | 9.9          | 14.8         | 15.7         | 15.3         | 21.9         | 24.1         | 39.2         | 29.4         |
| AS A % OF FLORIDA INCOME              | 0.0          | 0.0          | 0.0          | 0.0          | 0.0          | 0.0          | 0.0          | 0.1          | 0.0          |
| REAL \$ PER CAPITA (2012\$)           | 3.9          | 6.0          | 8.1          | 7.5          | 6.5          | 8.6          | 8.8          | 13.1         | 8.8          |
| AS A % OF TOTAL DIRECT REVENUE        | 0.2          | 0.3          | 0.4          | 0.4          | 0.3          | 0.5          | 0.4          | 0.6          | 0.4          |
| EDUCATION FEES TRUST FUNDS            | 10.5         | 16.5         | 24.8         | 31.2         | 32.9         | 38.7         | 42.6         | 43.0         | 41.0         |
| AS A % OF FLORIDA INCOME              | 0.0          | 0.1          | 0.1          | 0.1          | 0.1          | 0.1          | 0.1          | 0.1          | 0.1          |
| REAL \$ PER CAPITA (2012\$)           | 7.0          | 10.0         | 13.6         | 15.0         | 13.9         | 15.2         | 15.5         | 14.3         | 12.3         |
| AS A % OF TOTAL DIRECT REVENUE        | 0.4          | 0.5          | 0.7          | 0.8          | 0.7          | 0.8          | 0.8          | 0.7          | 0.6          |
| ADMINISTRATIVE TRUST FUNDS            | 58.6         | 66.7         | 67.8         | 82.2         | 78.5         | 82.7         | 93.5         | 86.3         | 104.8        |
| AS A % OF FLORIDA INCOME              | 0.2          | 0.2          | 0.2          | 0.2          | 0.2          | 0.2          | 0.2          | 0.1          | 0.1          |
| REAL \$ PER CAPITA (2012\$)           | 38.9         | 40.3         | 37.1         | 39.5         | 33.2         | 32.4         | 34.0         | 28.7         | 31.4         |
| AS A % OF TOTAL DIRECT REVENUE        | 2.3          | 2.1          | 1.8          | 2.0          | 1.8          | 1.7          | 1.7          | 1.4          | 1.5          |
| OTHER TRUST FUNDS                     | 219.6        | 288.3        | 314.3        | 323.6        | 339.7        | 451.8        | 552.2        | 713.3        | 862.3        |
| AS A % OF FLORIDA INCOME              | 0.8          | 0.9          | 0.8          | 0.7          | 0.7          | 0.9          | 1.0          | 1.1          | 1.1          |
| REAL \$ PER CAPITA (2012\$)           | 145.7        | 174.1        | 172.1        | 155.4        | 143.9        | 177.1        | 200.9        | 237.5        | 258.6        |
| AS A % OF TOTAL DIRECT REVENUE        | 8.8          | 9.3          | 8.5          | 7.9          | 7.7          | 9.5          | 10.1         | 11.4         | 12.1         |
| TRANSFERS TO LOCAL GOVERNMENT         | 292.8        | 355.1        | 447.4        | 508.8        | 532.5        | 558.6        | 592.1        | 622.6        | 708.4        |
| AS A % OF FLORIDA INCOME              | 1.0          | 1.1          | 1.2          | 1.2          | 1.1          | 1.1          | 1.0          | 0.9          | 0.9          |
| REAL \$ PER CAPITA (2012\$)           | 194.3        | 214.4        | 245.0        | 244.3        | 225.6        | 219.0        | 215.4        | 207.3        | 212.4        |
| AS A % OF TOTAL DIRECT REVENUE        | 11.7         | 11.4         | 12.0         | 12.4         | 12.0         | 11.7         | 10.8         | 9.9          | 10.0         |
| FEDERAL AND LOCAL ASSISTANCE          | 530.8        | 655.5        | 789.9        | 801.0        | 1,061.3      | 1,138.5      | 1,301.4      | 1,390.3      | 1,446.3      |
| AS A % OF FLORIDA INCOME              | 1.8          | 2.0          | 2.1          | 1.8          | 2.2          | 2.2          | 2.2          | 2.1          | 1.9          |
| REAL \$ PER CAPITA (2012\$)           | 352.2        | 395.7        | 432.5        | 384.7        | 449.5        | 446.3        | 473.6        | 462.9        | 433.6        |
| AS A % OF TOTAL DIRECT REVENUE        | 21.3         | 21.1         | 21.3         | 19.5         | 24.0         | 23.9         | 23.8         | 22.1         | 20.3         |
| TOTAL STATE INFRASTRUCTURE FUND       | 0.0          | 0.0          | 0.0          | 0.0          | 0.0          | 0.0          | 0.0          | 0.0          | 0.0          |
| AS A % OF FLORIDA INCOME              | 0.0          | 0.0          | 0.0          | 0.0          | 0.0          | 0.0          | 0.0          | 0.0          | 0.0          |
| REAL \$ PER CAPITA (2012\$)           | 0.0          | 0.0          | 0.0          | 0.0          | 0.0          | 0.0          | 0.0          | 0.0          | 0.0          |
| AS A % OF TOTAL DIRECT REVENUE        | 0.0          | 0.0          | 0.0          | 0.0          | 0.0          | 0.0          | 0.0          | 0.0          | 0.0          |
| TOTAL ALL FUNDS                       | 2,492.9      | 3,112.6      | 3,715.1      | 4,105.5      | 4,421.4      | 4,770.8      | 5,465.5      | 6,281.4      | 7,113.6      |
| AS A % OF FLORIDA INCOME <sup>1</sup> | 8.6          | 9.5          | 9.7          | 9.3          | 9.1          | 9.0          | 9.4          | 9.4          | 9.3          |
| REAL \$ PER CAPITA (2012\$)           | 1,654.3      | 1,878.9      | 2,034.3      | 1,971.6      | 1,872.8      | 1,870.1      | 1,988.9      | 2,091.5      | 2,132.9      |