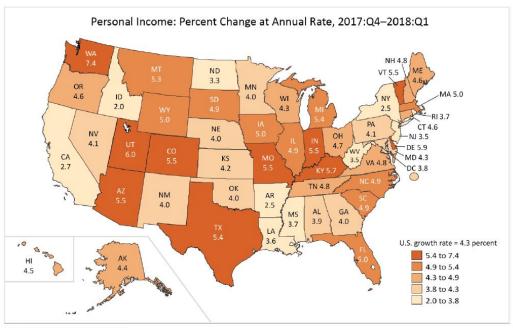

One of the main factors used to measure the economic health of an individual state is personal income growth. Using the latest revised series, Florida's personal income growth in the first quarter of 2018 was 5.0 percent over the fourth quarter of 2017, ranking Florida 13th in the country among all states. The current rank is slightly lower than the previous quarter's results and more than twice as low as the first quarter of 2017 despite a growth rate above the nation for the current quarter. The forecast expects personal income growth to edge up to 5.1 percent in Fiscal Year 2018-19 and stay at 5.0 percent in Fiscal Year 2019-20, and then grow over the long term at annual growth rates ranging between 4.0 percent and 4.4 percent.