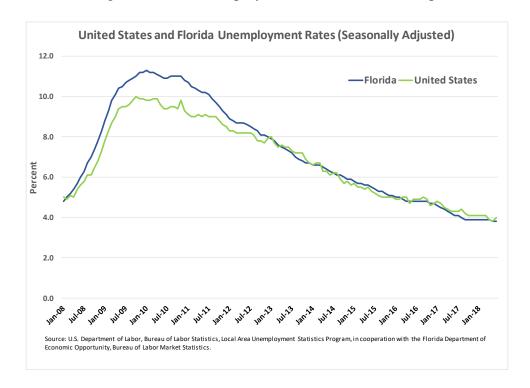

Florida's unemployment rate continues to drift downward and is now below the "full employment" unemployment rate (assumed to be about 4 percent). The state's actual unemployment rate in June was lower than the nation at 3.8 percent, compared to 4.0 percent in the U.S. The rate was as low as 3.1 percent in March 2006 (the lowest unemployment rate in more than thirty years),

and most recently peaked at 11.3 percent in January 2010. The forecast expects the downward trend to continue towards a long-term rate of unemployment of around 4.0 to 4.5 percent.

Overall, the housing market continues to trudge forward, although somewhat slowing from the stronger growth over the past few years. For the first quarter of 2018, single-family building permits were 10.5 percent higher than the same period last year, while multi-family building permits were 15.1 percent higher. Combined, total private housing starts are expected to increase 12.2 percent in Fiscal Year 2018-19 before shifting down to a rate of 2.7 percent in Fiscal Year 2019-20 and to even weaker growth rates in the rest of the forecast. Total private housing starts are still well below the peak Fiscal Year 2004-05 level of 272,250 units; they do not recover to their previous peak level at any time during the ten-year forecast period. Total construction expenditures (including nonresidential and public, as well as residential) continue to grow throughout the entire forecast period, with 7.8 percent growth in Fiscal Year 2018-19 and 7.4 percent in Fiscal Year 2019-20 before gradually settling in the 4.0 percent range in the middle of the forecast and in the 3.0 percent range towards the end of the period. Helped by the nonresidential component, total construction expenditures return to peak levels by Fiscal Year 2019-20, although the private residential component does not return to peak levels until Fiscal Year 2023-24. A couple of years thereafter, in FY 2025-26, construction employment gets back to its peak level from Fiscal Year 2005-06. A related industry, financial activities, just surpassed its prior peak from Fiscal Year 2006-07.