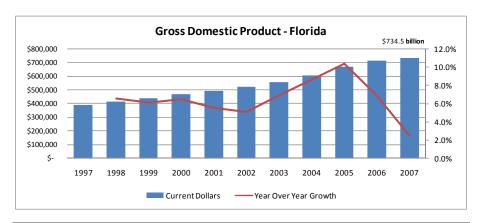

#### RECAP ~ Fiscal Year 2007-08 History

Change in Gross Domestic Product (GDP) has been increasingly used to compare the economic health of states. While Florida has outperformed the nation as a whole in nine of the past ten years, two of these years (2004 and 2005) were greatly influenced by the activity sparked by the 2004 and 2005 storms (primarily through insurance payments). In 2006, Florida returned to the national growth level before dropping below it in 2007 (4.7% US versus 2.5% FL).