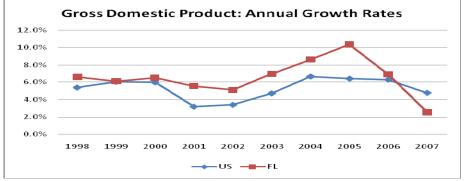

#### RECAP ~ Fiscal Year 2007-08 History

Change in Gross Domestic Product (GDP) has been increasingly used to compare the economic health of states. While Florida has outperformed the nation as a whole in nine of the past ten years, two of these years (2004 and 2005) were greatly influenced by the activity sparked by the 2004 and 2005 storms (primarily through insurance payments). In 2006, Florida returned to the national growth level before dropping below it in 2007 (4.7% US versus 2.5% FL).