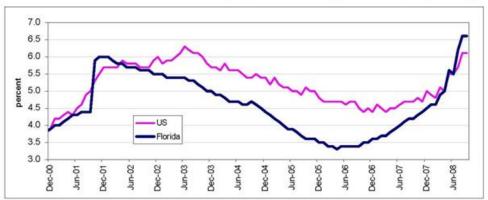

Florida Agency for Workforce Innovation, Labor Market Statistics Center, Current Employ in cooperation with the U.S. Department of Labor, Bureau of Labor Statistics.

Lagging behind job growth, the unemployment rate is expected to hit an annual high of 8.04% in Fiscal Year 2009-10 before slowly returning to more normal levels. While the estimate anticipates that the elevated levels persist in the near-term – either matching or falling slightly below the national projections throughout most of the planning horizon – the forecast indicates that Florida will be significantly below the national rate by Fiscal Year 2011-12. Currently, Florida's unemployment rate (6.6% in September) is above the national rate. The last time a rate this high was seen in Florida was October 1994.

#### United States and Florida Unemployment Rates (seasonally adjusted)

Source: Florida Agency for Workforce Innovation, Labor Market Statistics Center, Local Area Unemployment Statistics Program in cooperation with the U.S. Department of Labor, Bureau of Labor Statistics.