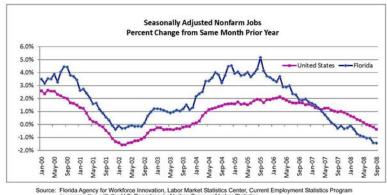

Weaker Employment Conditions in the Short-run...According to the latest nationwide data, Florida was actively losing jobs (a year-over-year decline of -1.4% in September) while the nation as a whole was just beginning to turn negative (-0.4%). Florida's rate represents a current loss of 115,500 jobs with the state's negative over-the-year growth rate actually beginning in September 2007. Just over 40% of the state's job losses are directly due to the construction downturn. Overall employment is projected to further decline, but remain about -1.4% for the fiscal year – and then increase by 0.1% in Fiscal Year 2009-10, 1.8% in Fiscal Year 2010-11, and 2.5% in 2011-12.