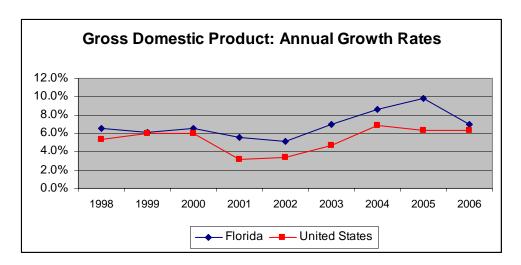

#### RECAP ~ Fiscal Year 2006-07 History

The change in Gross Domestic Product (GDP) is frequently used to compare states. While Florida has significantly outperformed the nation in five of the past six years, two of these years (2004 and 2005) have been greatly influenced by the activity sparked by the 2004 and 2005 storms (primarily enabled by insurance payments). More recently, Florida returned to the national growth level.

Other factors are used to gauge the health of an *individual state*. Typically, the two principal economic measures are income and employment growth. Compared to the October 2006 Estimating Conference, these measures have shown that Florida grew at a slower pace than originally thought. Personal income growth, initially estimated at 7.5%, ultimately reached only 7.3% for Fiscal Year 2005-06 and dropped to 6.5% in Fiscal Year 2006-07. Similarly, employment achieved only 3.7% growth in Fiscal Year 2005-06, even though the forecast called for 3.8%, and further declined to a modest 1.8% rate in Fiscal Year 2006-07.