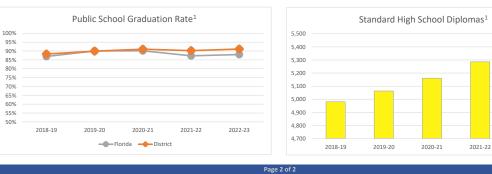

mographic Data





Population Distribution<sup>3</sup> 45,000 40,000 35.000 30,000 25,000 20,000 15.000 10,000 5,000 Age Group

Sources:

<sup>1</sup>Historical Enrollment Data: Department of Education

<sup>2</sup>Forecasted Enrollment Data: PreK-12 Education Estimating Conference

<sup>3</sup>Demographic Data: EDR (Population) and Department of Health (Births) <sup>4</sup>Scholarship Participation Data: Step Up for Students & AAA

<sup>5</sup>Building Permit Data: US Census Bureau

Note: Florida Education Finance Program (FTE) is influenced by programmatic changes

040 Prepared by: Florida Legislature Office of Economic and Demographic Research 111 W. Madison Street, Suite 574 Tallahassee, FL 32399-6588 (850) 487-1402 http://edr.state.fl.us



## Pasco County Education Profile













2023-24 Scholarship Enrollment 700 600 500 400 300 200 100 KG G1 G2 G3 G4 G5 G6 G7 G8 G9 G10 G11 G12

| 2023-24                 | Schools |
|-------------------------|---------|
| Traditional             | 82      |
| Elementary              | 48      |
| Middle                  | 15      |
| High                    | 16      |
| Combo                   | 3       |
| Charter                 | 14      |
| Virtual                 | 3       |
| Private                 | 54      |
| Scholarship Participant | 75%     |



2022-23