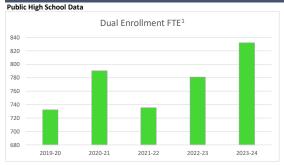

Demographic Data





Population Distribution<sup>3</sup> 45,000 40,000 35.000 30,000 25,000 20,000 15.000 10,000 5,000 Age Group

Sources:

<sup>1</sup>Historical Enrollment Data: Department of Education

<sup>2</sup>Forecasted Enrollment Data: PreK-12 Education Estimating Conference

<sup>3</sup>Demographic Data: EDR (Population) and Department of Health (Births) <sup>4</sup>Scholarship Participation Data: Step Up for Students & AAA

<sup>5</sup>Building Permit Data: US Census Bureau

Note: Florida Education Finance Program (FTE) is influenced by programmatic changes

040 Prepared by: Florida Legislature Office of Economic and Demographic Research 111 W. Madison Street, Suite 574 Tallahassee, FL 32399-6588 (850) 487-1402 http://edr.state.fl.us



## Pasco County Education Profile













2023-24 Scholarship Enrollment 700 600 500 400 300 200 100 KG G1 G2 G3 G4 G5 G6 G7 G8 G9 G10 G11 G12

| 2023-24                 | Schools |
|-------------------------|---------|
| Traditional             | 82      |
| Elementary              | 48      |
| Middle                  | 15      |
| High                    | 16      |
| Combo                   | 3       |
| Charter                 | 14      |
| Virtual                 | 3       |
| Private                 | 54      |
| Scholarship Participant | 75%     |



2022-23