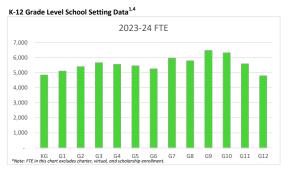

, and Demographic Data





Population Distribution<sup>3</sup> 45,000 40,000 35.000 30,000 25,000 20,000 15.000 10,000 5,000 Age Group

Sources:

<sup>1</sup>Historical Enrollment Data: Department of Education

<sup>2</sup>Forecasted Enrollment Data: PreK-12 Education Estimating Conference

<sup>3</sup>Demographic Data: EDR (Population) and Department of Health (Births) <sup>4</sup>Scholarship Participation Data: Step Up for Students & AAA

<sup>5</sup>Building Permit Data: US Census Bureau

Note: Florida Education Finance Program (FTE) is influenced by programmatic changes

040 Prepared by: Florida Legislature Office of Economic and Demographic Research 111 W. Madison Street, Suite 574 Tallahassee, FL 32399-6588 (850) 487-1402 http://edr.state.fl.us



## Pasco County Education Profile













2023-24 Scholarship Enrollment 700 600 500 400 300 200 100 KG G1 G2 G3 G4 G5 G6 G7 G8 G9 G10 G11 G12

| 2023-24                 | Schools |
|-------------------------|---------|
| Traditional             | 82      |
| Elementary              | 48      |
| Middle                  | 15      |
| High                    | 16      |
| Combo                   | 3       |
| Charter                 | 14      |
| Virtual                 | 3       |
| Private                 | 54      |
| Scholarship Participant | 75%     |



2022-23