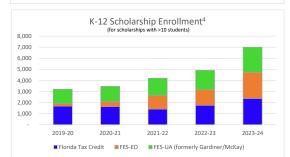

## Pasco County Education Profile

2023-24 Scholarship Enrollment 700 600 500 400 300 200 100 KG G1 G2 G3 G4 G5 G6 G7 G8 G9 G10 G11 G12

| 2023-24                 | Schools |
|-------------------------|---------|
| Traditional             | 82      |
| Elementary              | 48      |
| Middle                  | 15      |
| High                    | 16      |
| Combo                   | 3       |
| Charter                 | 14      |
| Virtual                 | 3       |
| Private                 | 54      |
| Scholarship Participant | 75%     |