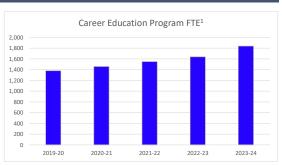

gram (FTE) is influenced by programmatic changes

040 Prepared by: Florida Legislature Office of Economic and Demographic Research 111 W. Madison Street, Suite 574 Tallahassee, FL 32399-6588 (850) 487-1402 http://edr.state.fl.us



## Pasco County Education Profile













2023-24 Scholarship Enrollment 700 600 500 400 300 200 100 KG G1 G2 G3 G4 G5 G6 G7 G8 G9 G10 G11 G12

| 2023-24                 | Schools |
|-------------------------|---------|
| Traditional             | 82      |
| Elementary              | 48      |
| Middle                  | 15      |
| High                    | 16      |
| Combo                   | 3       |
| Charter                 | 14      |
| Virtual                 | 3       |
| Private                 | 54      |
| Scholarship Participant | 75%     |



2022-23