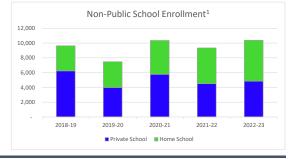

## **Pasco County Education Profile** Population, Birth, and Full-Time Equivalent Enrollment (FTE) Data School Age Population and Total FTE<sup>1,2,3</sup> Kindergarten: Births and FTE<sup>1,2,3</sup> 90,000 6,500 6,000 85,000 80,000 5,500 75,000 5,000 70,000 4,500 65.000 4,000 2018-19 2019-20 2020-21 2021-22 2022-23 2023-24 2018-19 2019-20 2020-21 2021-22 2022-23 2023-24 5-17 Year Old Population Estimate Total K-12 FTE Births for Kindergarten 5 Years Prior Kindergarten FTE School Choice Data Where Local FTE are Enrolled<sup>1</sup> School Age Population and Enrollment<sup>1,4</sup>





100,000 80,000 60,000 40,000 20,000 0 2019-20 2020-21 K-12 FTE (excl. other categories) Virtual FTE Remaining Non-Public 2021-22 2022-23 Charter FTE 2023-24 Scholarships 5-17 Year Old Population Estimate



Commuting, Migration, and Demographic Data





Population Distribution<sup>3</sup> 45,000 40,000 35.000 30,000 25,000 20,000 15.000 10,000 5,000 Age Group

Sources:

<sup>1</sup>Historical Enrollment Data: Department of Education

<sup>2</sup>Forecasted Enrollment Data: PreK-12 Education Estimating Conference

<sup>3</sup>Demographic Data: EDR (Population) and Department of Health (Births) <sup>4</sup>Scholarship Participation Data: Step Up for Students & AAA

<sup>5</sup>Building Permit Data: US Census Bureau

Note: Florida Education Finance Program (FTE) is influenced by programmatic changes

040 Prepared by: Florida Legislature Office of Economic and Demographic Research 111 W. Madison Street, Suite 574 Tallahassee, FL 32399-6588 (850) 487-1402 http://edr.state.fl.us



## Pasco Coun