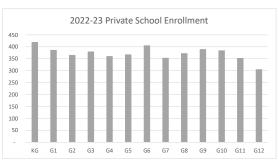

d Demographic Data





Population Distribution<sup>3</sup> 45,000 40,000 35.000 30,000 25,000 20,000 15.000 10,000 5,000 Age Group

Sources:

<sup>1</sup>Historical Enrollment Data: Department of Education

<sup>2</sup>Forecasted Enrollment Data: PreK-12 Education Estimating Conference

<sup>3</sup>Demographic Data: EDR (Population) and Department of Health (Births) <sup>4</sup>Scholarship Participation Data: Step Up for Students & AAA

<sup>5</sup>Building Permit Data: US Census Bureau

Note: Florida Education Finance Program (FTE) is influenced by programmatic changes

040 Prepared by: Florida Legislature Office of Economic and Demographic Research 111 W. Madison Street, Suite 574 Tallahassee, FL 32399-6588 (850) 487-1402 http://edr.state.fl.us



## Pasco County Education Profile













2023-24 Scholarship Enrollment 700 600 500 400 300 200 100 KG G1 G2 G3 G4 G5 G6 G7 G8 G9 G10 G11 G12

| 2023-24                 | Schools |
|-------------------------|---------|
| Traditional             | 82      |
| Elementary              | 48      |
| Middle                  | 15      |
| High                    | 16      |
| Combo                   | 3       |
| Charter                 | 14      |
| Virtual                 | 3       |
| Private                 | 54      |
| Scholarship Participant | 75%     |



2022-23