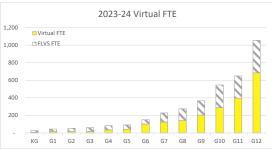

and Demographic Data





Population Distribution<sup>3</sup> 45,000 40,000 35.000 30,000 25,000 20,000 15.000 10,000 5,000 Age Group

Sources:

<sup>1</sup>Historical Enrollment Data: Department of Education

<sup>2</sup>Forecasted Enrollment Data: PreK-12 Education Estimating Conference

<sup>3</sup>Demographic Data: EDR (Population) and Department of Health (Births) <sup>4</sup>Scholarship Participation Data: Step Up for Students & AAA

<sup>5</sup>Building Permit Data: US Census Bureau

Note: Florida Education Finance Program (FTE) is influenced by programmatic changes

040 Prepared by: Florida Legislature Office of Economic and Demographic Research 111 W. Madison Street, Suite 574 Tallahassee, FL 32399-6588 (850) 487-1402 http://edr.state.fl.us



## Pasco County Education Profile













2023-24 Scholarship Enrollment 700 600 500 400 300 200 100 KG G1 G2 G3 G4 G5 G6 G7 G8 G9 G10 G11 G12

| 2023-24                 | Schools |
|-------------------------|---------|
| Traditional             | 82      |
| Elementary              | 48      |
| Middle                  | 15      |
| High                    | 16      |
| Combo                   | 3       |
| Charter                 | 14      |
| Virtual                 | 3       |
| Private                 | 54      |
| Scholarship Participant | 75%     |



2022-23