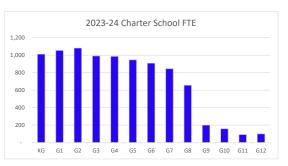

graphic Data





Population Distribution<sup>3</sup> 45,000 40,000 35.000 30,000 25,000 20,000 15.000 10,000 5,000 Age Group

Sources:

<sup>1</sup>Historical Enrollment Data: Department of Education

<sup>2</sup>Forecasted Enrollment Data: PreK-12 Education Estimating Conference

<sup>3</sup>Demographic Data: EDR (Population) and Department of Health (Births) <sup>4</sup>Scholarship Participation Data: Step Up for Students & AAA

<sup>5</sup>Building Permit Data: US Census Bureau

Note: Florida Education Finance Program (FTE) is influenced by programmatic changes

040 Prepared by: Florida Legislature Office of Economic and Demographic Research 111 W. Madison Street, Suite 574 Tallahassee, FL 32399-6588 (850) 487-1402 http://edr.state.fl.us



## Pasco County Education Profile













2023-24 Scholarship Enrollment 700 600 500 400 300 200 100 KG G1 G2 G3 G4 G5 G6 G7 G8 G9 G10 G11 G12

| 2023-24                 | Schools |
|-------------------------|---------|
| Traditional             | 82      |
| Elementary              | 48      |
| Middle                  | 15      |
| High                    | 16      |
| Combo                   | 3       |
| Charter                 | 14      |
| Virtual                 | 3       |
| Private                 | 54      |
| Scholarship Participant | 75%     |



2022-23