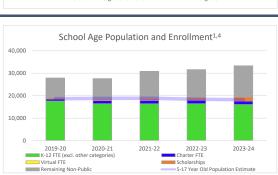

## Martin County Education Profile

Population, Birth, and Full-Time Equivalent Enrollment (FTE) Data School Age Population and Total FTE<sup>1,2,3</sup> Kindergarten: Births and FTE<sup>1,2,3</sup> 19,000 1,400 1,350 18,800 18.600 1.300 18,400 1.250 18,200 1,200 18,000 1,150 17,800 1,100 17,600 1,050 1,000 17,400 2018-19 2019-20 2020-21 2021-22 2022-23 2023-24 2018-19 2019-20 2020-21 2021-22 2022-23 Births for Kindergarten 5 Years Prior Kindergarten FTE