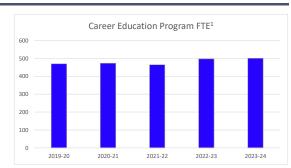

## Martin County Education Profile

Dual Enrollment FTE<sup>1</sup>

2021-22

2022-23

2023-24

Public High School Data

600

500

400

300

200

100

0

2019-20

2020-21

| 2023-24                 | Schools |
|-------------------------|---------|
| Traditional             | 25      |
| Elementary              | 14      |
| Middle                  | 5       |
| High                    | 5       |
| Combo                   | 1       |
| Charter                 | 4       |
| Virtual                 | 1       |
| Private                 | 26      |
| Scholarship Participant | 45%     |