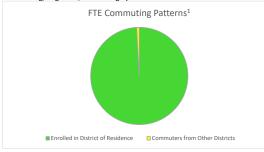

2023-24

Commuting, Migration, and Demographic Data

<sup>1</sup>Historical Enrollment Data: Department of Education

<sup>2</sup>Forecasted Enrollment Data: PreK-12 Education Estimating Conference

<sup>3</sup>Demographic Data: EDR (Population) and Department of Health (Births)