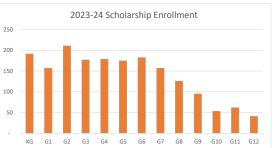

<sup>4</sup>Scholarship Participation Data: Step Up for Students & AAA
<sup>5</sup>Building Permit Data: US Census Bureau

Note: Florida Education Finance Program (FTE) is influenced by programmatic changes

400

300

200

100

0

2019-20

2020-21

| 2023-24                 | Schools |
|-------------------------|---------|
| Traditional             | 25      |
| Elementary              | 14      |
| Middle                  | 5       |
| High                    | 5       |
| Combo                   | 1       |
| Charter                 | 4       |
| Virtual                 | 1       |
| Private                 | 26      |
| Scholarship Participant | 45%     |