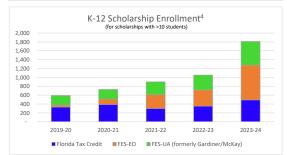

<sup>4</sup>Scholarship Participation Data: Step Up for Students & AAA
<sup>5</sup>Building Permit Data: US Census Bureau

Note: Florida Education Finance Program (FTE) is influenced by programmatic changes