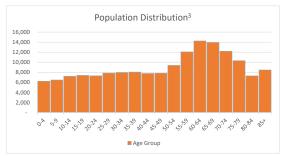

2023-24

Commuting, Migration, and Demographic Data

<sup>1</sup>Historical Enrollment Data: Department of Education

<sup>2</sup>Forecasted Enrollment Data: PreK-12 Education Estimating Conference

<sup>3</sup>Demographic Data: EDR (Population) and Department of Health (Births)