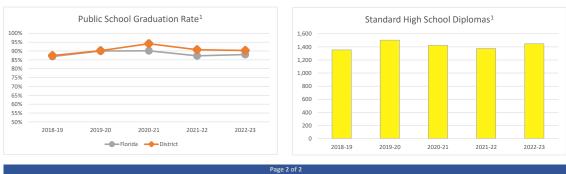

400

300

200

100

0

2019-20

2020-21

| 2023-24                 | Schools |
|-------------------------|---------|
| Traditional             | 25      |
| Elementary              | 14      |
| Middle                  | 5       |
| High                    | 5       |
| Combo                   | 1       |
| Charter                 | 4       |
| Virtual                 | 1       |
| Private                 | 26      |
| Scholarship Participant | 45%     |