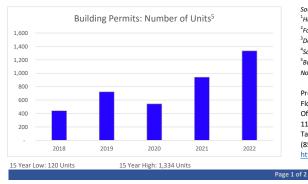

<sup>4</sup>Scholarship Participation Data: Step Up for Students & AAA
<sup>5</sup>Building Permit Data: US Census Bureau

Note: Florida Education Finance Program (FTE) is influenced by programmatic changes