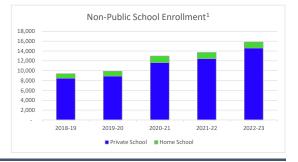

## Martin County Education Profile

Population, Birth, and Full-Time Equivalent Enrollment (FTE) Data School Age Population and Total FTE<sup>1,2,3</sup> Kindergarten: Births and FTE<sup>1,2,3</sup> 19,000 1,400 1,350 18,800 18.600 1.300 18,400 1.250 18,200 1,200 18,000 1,150 17,800 1,100 17,600 1,050 1,000 17,400 2018-19 2019-20 2020-21 2021-22 2022-23 2023-24 2018-19 2019-20 2020-21 2021-22 2022-23 Births for Kindergarten 5 Years Prior Kindergarten FTE









2023-24



Commuting, Migration, and Demographic Data









<sup>1</sup>Historical Enrollment Data: Department of Education

<sup>2</sup>Forecasted Enrollment Data: PreK-12 Education Estimating Conference

<sup>3</sup>Demographic Data: EDR (Population) and Department of Health (Births)

<sup>4</sup>Scholarship Participation Data: Step Up for Students & AAA
<sup>5</sup>Building Permit Data: US Census Bureau

Note: Florida Education Finance Program (FTE) is influenced by programmatic changes

Prepared by: Florida Legislature Office of Economic and Demographic Research 111 W. Madison Street, Suite 574 Tallahassee, FL 32399-6588 (850) 487-1402 http://edr.state.fl.us January 2024

## Martin County Education Profile







Dual Enrollment FTE<sup>1</sup>

2021-22

2022-23

2023-24

Public High School