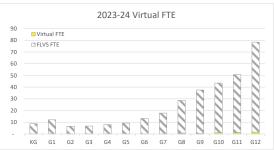

## Martin County Education Profile

Dual Enrollment FTE<sup>1</sup>

2021-22

2022-23

2023-24

Public High School Data

600

500

400

300

200

100

0

2019-20

2020-21

| 2023-24                 | Schools |
|-------------------------|---------|
| Traditional             | 25      |
| Elementary              | 14      |
| Middle                  | 5       |
| High                    | 5       |
| Combo                   | 1       |
| Charter                 | 4       |
| Virtual                 | 1       |
| Private                 | 26      |
| Scholarship Participant | 45%     |