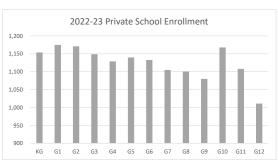

400

300

200

100

0

2019-20

2020-21

| 2023-24                 | Schools |
|-------------------------|---------|
| Traditional             | 25      |
| Elementary              | 14      |
| Middle                  | 5       |
| High                    | 5       |
| Combo                   | 1       |
| Charter                 | 4       |
| Virtual                 | 1       |
| Private                 | 26      |
| Scholarship Participant | 45%     |