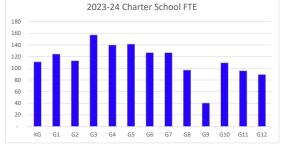

400

300

200

100

0

2019-20

2020-21

| 2023-24                 | Schools |
|-------------------------|---------|
| Traditional             | 25      |
| Elementary              | 14      |
| Middle                  | 5       |
| High                    | 5       |
| Combo                   | 1       |
| Charter                 | 4       |
| Virtual                 | 1       |
| Private                 | 26      |
| Scholarship Participant | 45%     |