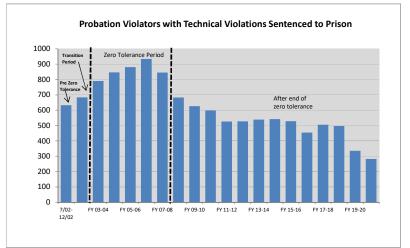

## Effect of "Zero Tolerance" Policy for Community Supervision Violators Offenders sentenced to prison for technical violations of supervision

|                                                                                                                                                                                        |        |                                                      | % Change                                      |                                                                     |
|----------------------------------------------------------------------------------------------------------------------------------------------------------------------------------------|--------|------------------------------------------------------|-----------------------------------------------|---------------------------------------------------------------------|
| Technical violators to prison FY 2002-03:                                                                                                                                              | 7,898  |                                                      | -                                             |                                                                     |
| Technical violators to prison FY 2003-04:                                                                                                                                              | 9,478  |                                                      | 20.0%                                         |                                                                     |
| Technical violators to prison FY 2004-05:                                                                                                                                              | 10,148 |                                                      | 7.1%                                          |                                                                     |
| Technical violators to prison FY 2005-06:                                                                                                                                              | 10,576 |                                                      | 4.2%                                          |                                                                     |
| Technical violators to prison FY 2006-07:                                                                                                                                              | 11,207 |                                                      | 6.0%                                          |                                                                     |
| Technical violators to prison FY 2007-08:                                                                                                                                              | 10,143 |                                                      | -9.5%                                         |                                                                     |
| Technical violators to prison FY 2008-09:                                                                                                                                              | 8,192  |                                                      | -19.2%                                        |                                                                     |
| Technical violators to prison FY 2009-10:                                                                                                                                              | 7,508  |                                                      | -8.3%                                         |                                                                     |
| Technical violators to prison FY 2010-11:                                                                                                                                              | 7,181  |                                                      | -4.4%                                         |                                                                     |
| Technical violators to prison FY 2011-12:                                                                                                                                              | 6,313  |                                                      | -12.1%                                        |                                                                     |
| Technical violators to prison FY 2012-13:                                                                                                                                              | 6,326  |                                                      | 0.2%                                          |                                                                     |
| Technical violators to prison FY 2013-14:                                                                                                                                              | 6,473  |                                                      | 2.3%                                          |                                                                     |
| Technical violators to prison FY 2014-15:                                                                                                                                              | 6,503  |                                                      | 0.5%                                          |                                                                     |
| Technical violators to prison FY 2015-16:                                                                                                                                              | 6,334  |                                                      | -2.6%                                         |                                                                     |
| Technical violators to prison FY 2016-17:                                                                                                                                              | 5,463  |                                                      | -13.8%                                        |                                                                     |
| Technical violators to prison FY 2017-18:                                                                                                                                              | 6,077  |                                                      | 11.2%                                         |                                                                     |
| Technical violators to prison FY 2018-19:                                                                                                                                              | 5,962  |                                                      | -1.9%                                         |                                                                     |
| Technical violators to prison FY 2019-20:                                                                                                                                              | 4,031  |                                                      | -32.4%                                        |                                                                     |
| Technical violators to prison FY 2020-21:                                                                                                                                              | 3,388  |                                                      | -16.0%                                        |                                                                     |
|                                                                                                                                                                                        |        |                                                      |                                               |                                                                     |
| MONTHLY AVERAGE BY TIME PERIOD:                                                                                                                                                        |        |                                                      | Diff                                          | % change                                                            |
| Before zero tolerance:                                                                                                                                                                 |        |                                                      |                                               |                                                                     |
| July 2002 through December 2002                                                                                                                                                        |        | 633                                                  |                                               |                                                                     |
|                                                                                                                                                                                        |        |                                                      |                                               |                                                                     |
| Transition period:                                                                                                                                                                     |        |                                                      | - 4                                           | 0.40/                                                               |
| January 2003 through June 2003 (transition perio                                                                                                                                       | od):   | 684                                                  | 51                                            | 8.1%                                                                |
| During zero tolerance:                                                                                                                                                                 |        |                                                      |                                               |                                                                     |
| July 2003 through June 2004                                                                                                                                                            |        | 790                                                  | 106                                           | 15.5%                                                               |
| July 2004 through June 2005                                                                                                                                                            |        | 846                                                  | 56                                            | 7.1%                                                                |
| July 2005 through June 2006                                                                                                                                                            |        | 881                                                  | 35                                            | 4.1%                                                                |
| July 2006 through June 2007                                                                                                                                                            |        | 934                                                  | 53                                            | 6.0%                                                                |
| July 2007 through June 2008                                                                                                                                                            |        | 845                                                  | -89                                           | -9.5%                                                               |
|                                                                                                                                                                                        |        |                                                      |                                               |                                                                     |
| After end of zero tolerance:                                                                                                                                                           |        |                                                      |                                               |                                                                     |
| July 2008 through June 2009                                                                                                                                                            |        | 683                                                  | -162                                          | -19.2%                                                              |
| July 2009 through June 2010                                                                                                                                                            |        | 626                                                  | -57                                           | -8.3%                                                               |
| July 2010 through June 2011                                                                                                                                                            |        |                                                      |                                               | -4.5%                                                               |
| July 2011 through June 2012                                                                                                                                                            |        | 598                                                  | -28                                           | -4.3%                                                               |
| July 2012 through June 2013                                                                                                                                                            |        | 598<br>526                                           | -28<br>-72                                    |                                                                     |
|                                                                                                                                                                                        |        |                                                      |                                               |                                                                     |
| July 2013 through June 2014                                                                                                                                                            |        | 526                                                  | -72                                           | -12.0%                                                              |
| , ,                                                                                                                                                                                    |        | 526<br>527                                           | -72<br>1                                      | -12.0%<br>0.2%                                                      |
| July 2013 through June 2014                                                                                                                                                            |        | 526<br>527<br>539                                    | -72<br>1<br>12                                | -12.0%<br>0.2%<br>2.3%                                              |
| July 2013 through June 2014<br>July 2014 through June 2015                                                                                                                             |        | 526<br>527<br>539<br>542                             | -72<br>1<br>12<br>3                           | -12.0%<br>0.2%<br>2.3%<br>0.6%                                      |
| July 2013 through June 2014<br>July 2014 through June 2015<br>July 2015 through June 2016                                                                                              |        | 526<br>527<br>539<br>542<br>528                      | -72<br>1<br>12<br>3<br>-14                    | -12.0%<br>0.2%<br>2.3%<br>0.6%<br>-2.6%                             |
| July 2013 through June 2014<br>July 2014 through June 2015<br>July 2015 through June 2016<br>July 2016 through June 2017                                                               |        | 526<br>527<br>539<br>542<br>528<br>455               | -72<br>1<br>12<br>3<br>-14<br>-73             | -12.0%<br>0.2%<br>2.3%<br>0.6%<br>-2.6%<br>-13.8%                   |
| July 2013 through June 2014<br>July 2014 through June 2015<br>July 2015 through June 2016<br>July 2016 through June 2017<br>July 2017 through June 2018                                |        | 526<br>527<br>539<br>542<br>528<br>455<br>506        | -72<br>1<br>12<br>3<br>-14<br>-73<br>51       | -12.0%<br>0.2%<br>2.3%<br>0.6%<br>-2.6%<br>-13.8%<br>11.2%          |
| July 2013 through June 2014<br>July 2014 through June 2015<br>July 2015 through June 2016<br>July 2016 through June 2017<br>July 2017 through June 2018<br>July 2018 through June 2019 |        | 526<br>527<br>539<br>542<br>528<br>455<br>506<br>497 | -72<br>1<br>12<br>3<br>-14<br>-73<br>51<br>-9 | -12.0%<br>0.2%<br>2.3%<br>0.6%<br>-2.6%<br>-13.8%<br>11.2%<br>-1.8% |