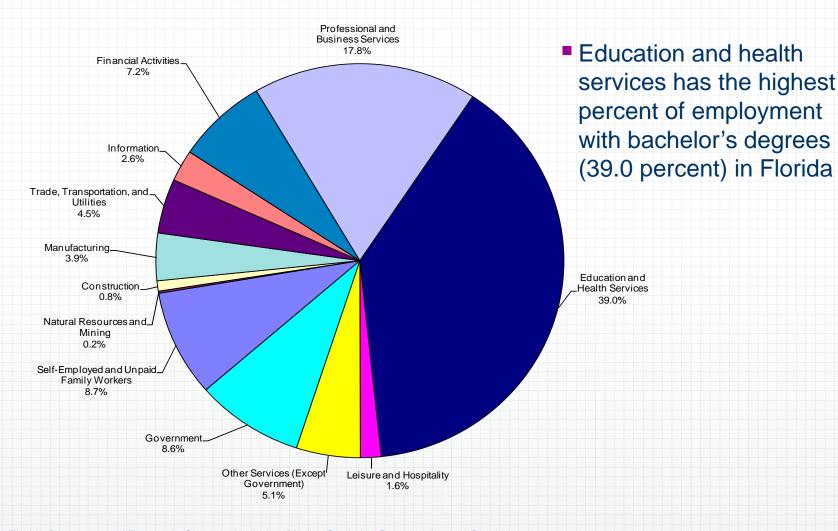

ning Level Florida vs. the Nation

Florida's employment with bachelor's degrees is a smaller share than the nation



CC Cert. = Community College Certificate/Degree
PSAV = Postsecondary Adult Vocational Certificate

Source: Florida Department of Economic Opportunity, Labor Market Statistics Center, and U.S. Department of Labor, Bureau of Labor Statistics.



### **2011 Employment by Training Level**

The vast majority of Florida and U.S. jobs do not require a bachelor's degree



CCCV = Community College Credit/Vocational

PSAV = Postsecondary Adult Vocational Certificate

Source: Florida Department of Economic Opportunity, Labor Market Statistics Center, and U.S. Department of Labor, Bureau of Labor Statistics.



# Percent of Jobs Requiring a Bachelor's Degree by Industry Florida 2011



Source: Florida Department of Economic Opportunity, Labor Market Statistics Center, released October 2011.



# Number of Jobs Requiring a Bachelor's Degree by Industry Florida 2011

 The number of bachelor's degree occupations is highest in education and health services, professional and business services, self-employment, and government



Source: Florida Department of Economic Opportunity, Labor Market Statistics Center, released October 2011.



# Employment by Training Level 2011 vs. 2019

The proportion of bachelor's degree occupations in Florida's workforce will not change significantly between 2011 and 2019





### Florida Job Growth Rates by Training Level 2011-2019



CCCV = Community College Credit/Vocational
PSAV = Postsecondary Adult Vocational Certificate



### Florida Jo