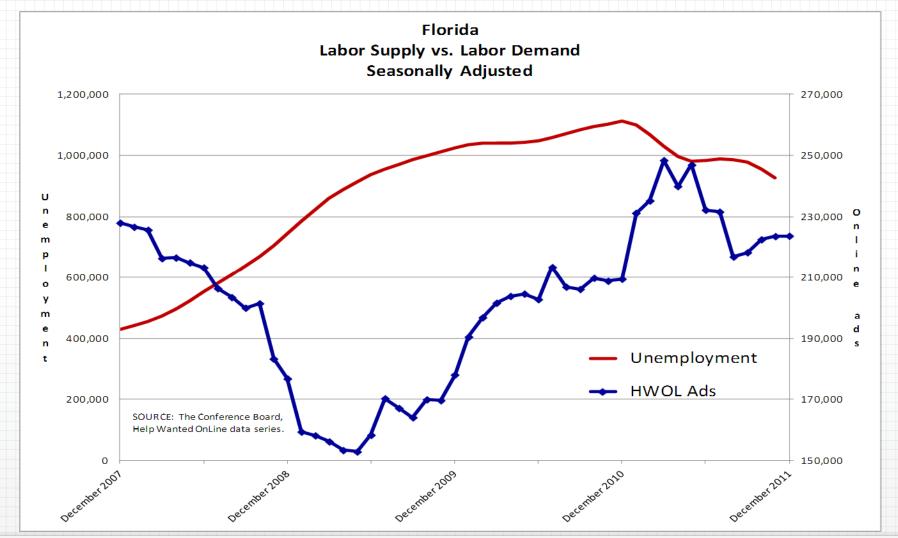

|
| Financial Analysts*                                             | 590              | 517           |
| Training and Development Specialists                            | 492              | 569           |
| Personal Financial Advisors                                     | 481              | 309           |
| Electrical Engineers*                                           | 451              | 494           |
| Education Administrators, Postsecondary                         | 447              | 483           |

Note: \* On the proposed 2012-2013 high demand occupations list for bachelor's degrees

Source: The Conference Board, Help Wanted OnLine.

Prepared by: The Florida Department of Economic Opportunity, Labor Market Statistics Center.



# Real-Time LMI Help Wanted OnLine™





# Real-Time LMI Help Wanted OnLine™





# **Targeted Industry Clusters**

- Cleantech
- Life Sciences
- Infotech
- Aviation and Aerospace
- Logistics and Distribution
- Homeland Security/Defense
- Financial/Professional Services
  - Strategic Areas of Emphasis
    - Manufacturing
    - Corporate Headquarters
    - Emerging Technologies



# Education and Training pay ... 2010 Annual Average



Notes: Unemployment and earnings for workers 25 and older, by educational attainment; earnings for full-time wage and salary workers. 2010 Weekly Median Earnings (multiplied by 52 weeks).



# Florida Department of Economic Opportunity Labor Market Statistics Center

Caldwell Building
MSC G-020
107 E. Madison Street
Tallahassee, Florida 32399-4111

Phone (850) 245-7257

Rebecca Rust rebecca.rust