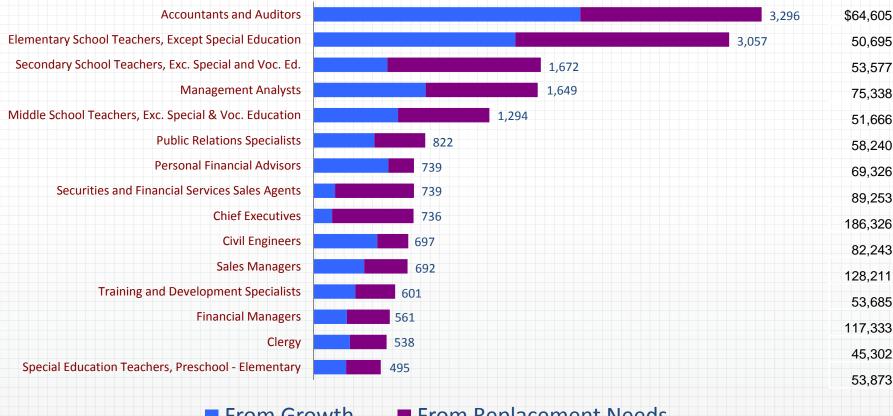

### 2012-13 High Demand Occupations Requiring a Bachelor's Degree

#### Workforce Estimating Conference Selection Criteria:

- 1 FLDOE Training Code 5 (Bachelor's Degree)
- 50 annual openings and average growth rate of 1.62 percent or higher or 150 annual openings with any positive growth
- 3 Mean Wage of \$24.04/hour (\$50,000/year) and Entry Wage of \$16.83/hour (\$35,000/year)