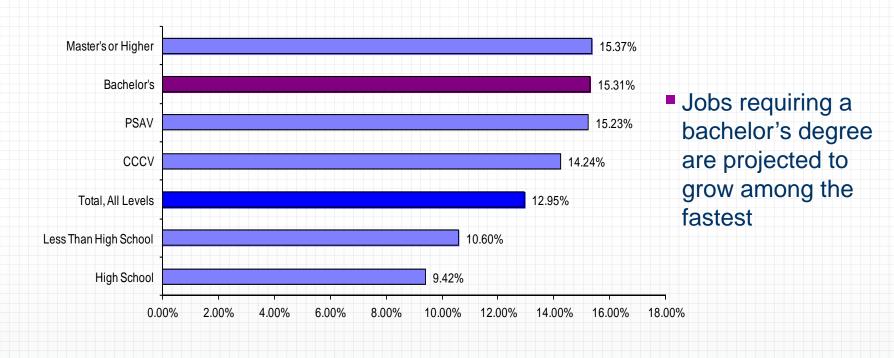

Handouts from the meeting are posted at: http://edr.state.fl.us/Content/conferences/workforce/index.cfm.

The proposed list of targeted occupations was based on revised bachelor's degree occupation criteria. Both the list and the criteria were approved by the conference, including criteria used to define STEM occupations (Science, Technology, Engineering and Math). The list, "2012-13 High Demand Occupations Requiring a Bachelor's Degree", included 40 occupations. Approximately 40% of the occupations were identified as STEM occupations. The approved criteria are shown below.