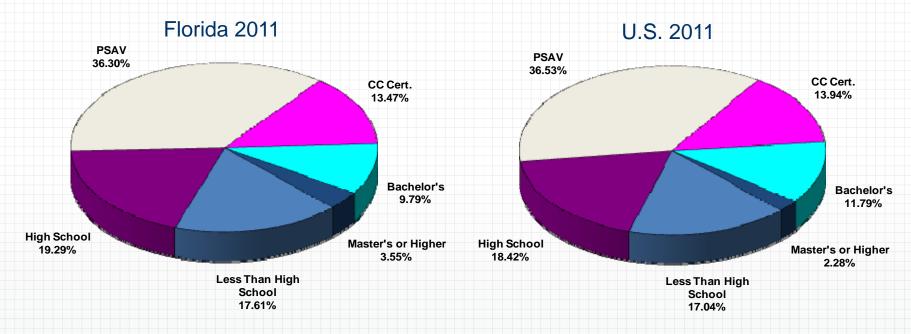

represent the number of jobs with a particular education requirement. This is not the education level obtained by employees working in the occupation.
- Education requirements for occupations are based on training codes assigned by the Florida Department of Education (DOE) to each Standard Occupational Classification (SOC) Code/Title.
- Florida DOE training codes were assigned to the national occupational employment projections for comparison purposes.
- For occupations where multiple training levels can be sufficient for employment in an occupation (i.e. registered nurse), the employment data are counted in the lowest level of training required.



# 2011 Employment by Training Level Florida vs. the Nation

Florida's employment with bachelor's degrees is a smaller share than the nation



CC Cert. = Community College Certificate/Degree
PSAV = Postsecondary Adult Vocational Certificate

Source: Florida Department of Economic Opportunity, Labor Market Statistics Center, and U.S. Department of Labor, Bureau of Labor Statistics.



### **2011 Employment by Training Level**

The vast majority of Florida and U.S. jobs do not require a bachelor's degree



CCCV = Community College Credit/Vocational

PSAV = Postsecondary Adult Vocational Certificate

Source: Florida Department of Economic Opportunity, Labor Market Statistics Center, and U.S. Department of Labor, Bureau of Labor Statistics.



# Percent of Jobs Requiring a Bachelor's Degree by Industry Florida 2011



Source: Florida Department of Economic Opportunity, Labor Market Statistics Center, released October 2011.



# Nu