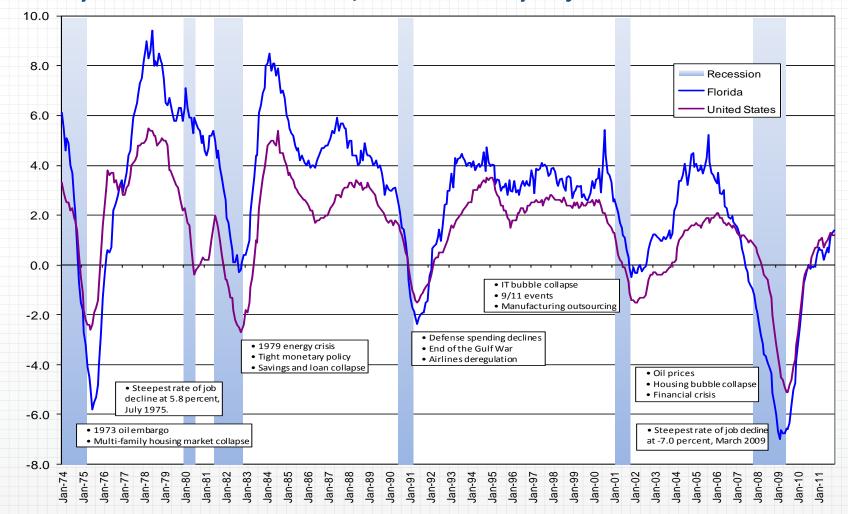

.0%           | 83,600       |
| Ohio           | 5,113,500    | 1.5%           | 75,600       |
| Michigan       | 3,930,200    | 1.5%           | 59,400       |
| Illinois       | 5,686,100    | 1.0%           | 57,100       |
| Pennsylvania   | 5,695,800    | 0.9%           | 51,000       |
| North Carolina | 3,876,800    | 0.5%           | 19,600       |
| Georgia        | 3,810,600    | -0.5%          | -20,300      |

P = Preliminary

Source: U.S. Department of Labor, Bureau of Labor Statistics, Current Employment Statistics Program, released December 20, 2011. Prepared by: Florida Department of Economic Opportunity, Labor Market Statistics Center.



## **Nonagricultural Employment Growth Rates**

Florida and the United States

January 1974 – November 2011, Not Seasonally Adjusted



Source: U.S. Department of Labor, Bureau of Labor Statistics, Current Employment Statistics Program, released December 16, 2011. Prepared by: Florida Department of Economic Opportunity, Labor Market Statistics Center.



### Florida Nonagricultural Employment

January 1990 - November 2011, Seasonally Adjusted



Source: U.S. Department of Labor, Bureau of Labor Statistics, Current Employment Statistics Program, released December 16, 2011. Prepared by: Florida Department of Economic Opportunity, Labor Market Statistics Center.



## **Nonagricultural Employment by Industry Florida**

**November 2011 (Seasonally Adjusted)** 



Note: Percents may not add to 100.0 due to rounding

Source: U.S. Department of Labor, Bureau of Labor Statistics, Current Employment Statistics Program, released D