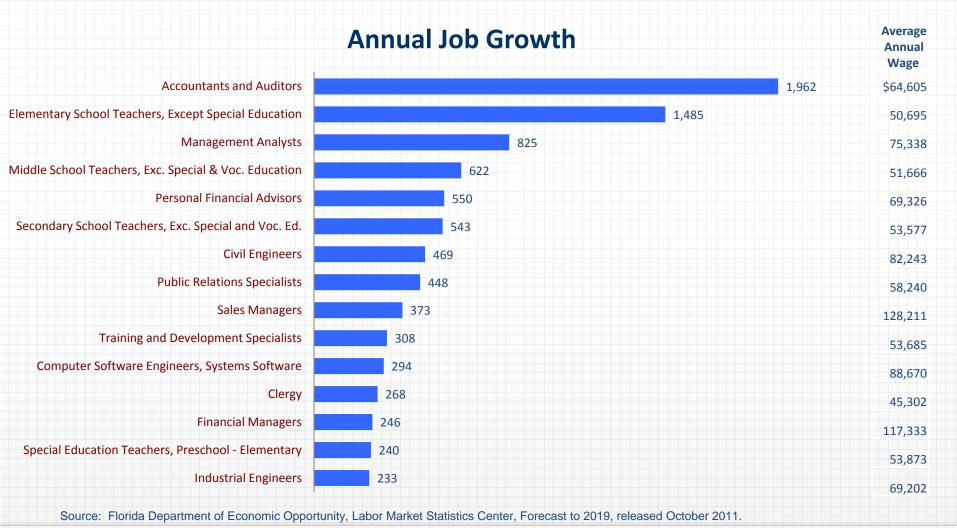

rs                        | \$117,333              |  |  |
| 8. Public Relations Managers                 | \$108,098              |  |  |
| 9. Marketing Managers                        | \$108,014              |  |  |
| 10. Advertising and Promotions Managers      | \$102,794              |  |  |



## Bachelor's Degree-Level Job Growth Rates by Major Occupational Group in Florida 2011-2019

#### **Annual Percent Growth**





## Bachelor's Degree-Level Job Growth by Major Occupational Group in Florida 2011-2019

#### **Annual Job Growth**





### Fastest-Growing Occupations\* Requiring a Bachelor's Degree in Florida 2011-2019



\*This table includes occupations with a minimum of 4,000 jobs in 2011



### **Bachelor's Degree Occupations Gaining** the Most New Jobs in Florida 2011-2019





### **Bachelor's Degree Occupations Having the Most Annual Openings in Florida 2011-2019**



**Average** Annual Wage



53,577 75,338 51.666 58.240 69.326 89.253 186,326

117,333

45,302

53,873

From Growth ■ From Replacement Needs



# **Top 20 Occupations\* in Florida Requiring a Bachelor's Degree**

|    | Title                                              | Percent A | verage<br>Annual<br>penings | Average<br>Annual<br>Wage | Entry<br>Annual<br>Wage |
|----|----------------------------------------------------|-----------|-----------------------------|---------------------------|-------------------------|
| 1  | Sales Managers                                     | 2.50      | 692                         | \$128,211                 | \$62,005                |
| 2  | Physician Assis