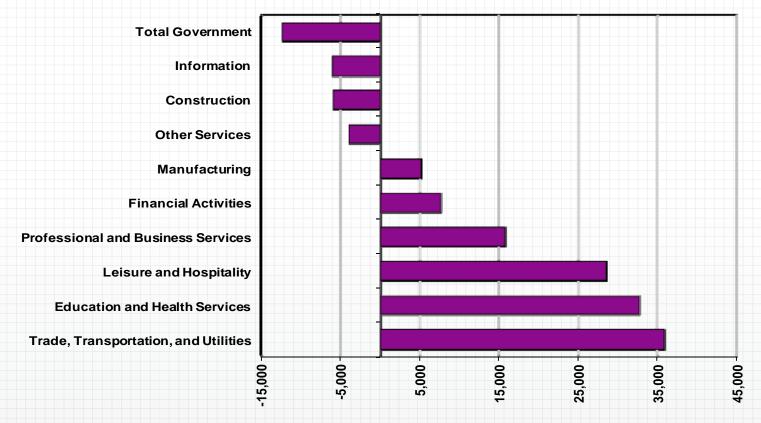

**November 2011 (Seasonally Adjusted)** 



Note: Percents may not add to 100.0 due to rounding

Source: U.S. Department of Labor, Bureau of Labor Statistics, Current Employment Statistics Program, released December 16, 2011. Prepared by: Florida Department of Economic Opportunity, Labor Market Statistics Center.



### **Nonagricultural Employment by Industry**

November 2011, Seasonally Adjusted, Over-the-Year Percent Change



Source: U.S. Department of Labor, Bureau of Labor Statistics, Current Employment Statistics Program, released December 16, 2011. Prepared by: Florida Department of Economic Opportunity, Labor Market Statistics Center.



# Trade, Transportation, and Utilities Gained the Most Jobs Over the Year in Florida

**November 2010 – November 2011 (Seasonally Adjusted)** 



Source: U.S. Department of Labor, Bureau of Labor Statistics, Current Employment Statistics Program, released December 16, 2011.

Prepared by: Florida Department of Economic Opportunity, Labor Market Statistics Center.



# Florida Average Annual Wages Range from \$45,840 to \$26,948



Source: Florida Department of Economic Opportunity, Labor Market Statistics Center, Quarterly Census of Employment and Wages Program, in cooperation with the U.S. Department of Labor, Bureau of Labor Statistics, 2010 Wage Data, released October 2011.



# Wages by Industry

### Florida 2010

|                                      | Florida        |
|--------------------------------------|----------------|
|                                      | Average Annual |
| Industry                             | Wa