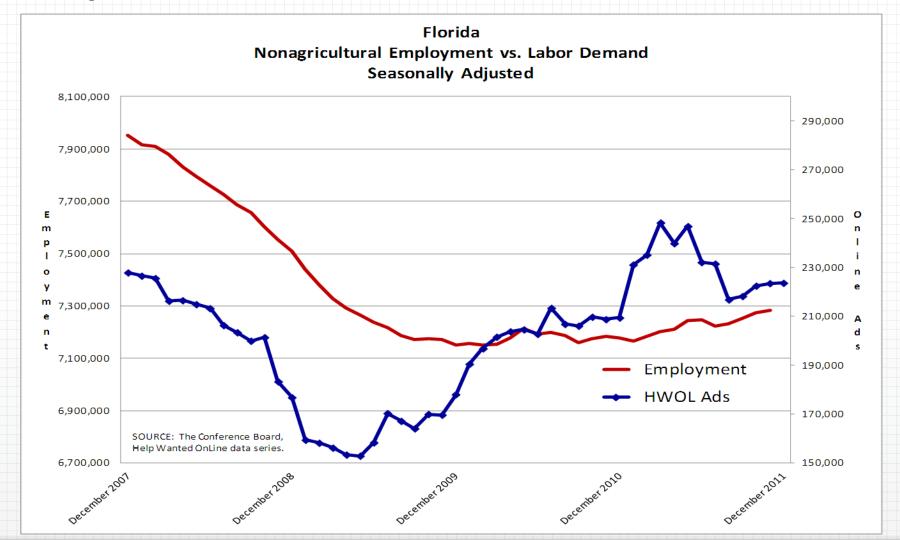

| 590              | 517           |
| Training and Development Specialists                            | 492              | 569           |
| Personal Financial Advisors                                     | 481              | 309           |
| Electrical Engineers*                                           | 451              | 494           |
| Education Administrators, Postsecondary                         | 447              | 483           |

Note: \* On the proposed 2012-2013 high demand occupations list for bachelor's degrees

Source: The Conference Board, Help Wanted OnLine.

Prepared by: The Florida Department of Economic Opportunity, Labor Market Statistics Center.



# Real-Time LMI Help Wanted OnLine™





# Real-Time LMI Help Wanted OnLine™





# **Targeted Industry Clusters**

- Cleantech
- Life Sciences
- Infotech
- Aviation and Aerospace
- Logistics and Distribution
- Homeland Security/Defense
- Financial/Professional Services
  - Strategic Areas of Emphasis
    - Manufacturing
    - Corporate Headquarters
    - Emerging Technologies



# Education and Training pay ... 2010 Annual Average



Notes: Unemployment and earnings for workers 25 and older, by educational attainment; earnings for full-time wage and salary workers. 2010 Weekly Median Earnings (multiplied by 52 weeks).



# Florida Department of Economic Opportunity Labor Market Statistics Center

Caldwell Building
MSC G-020
107 E. Madison Street
Tallahassee, Florida 32399-4111

Phone (850) 245-7257

Rebecca Rust rebecca.rust@deo.myflorida.com

www.floridajobs.org
f