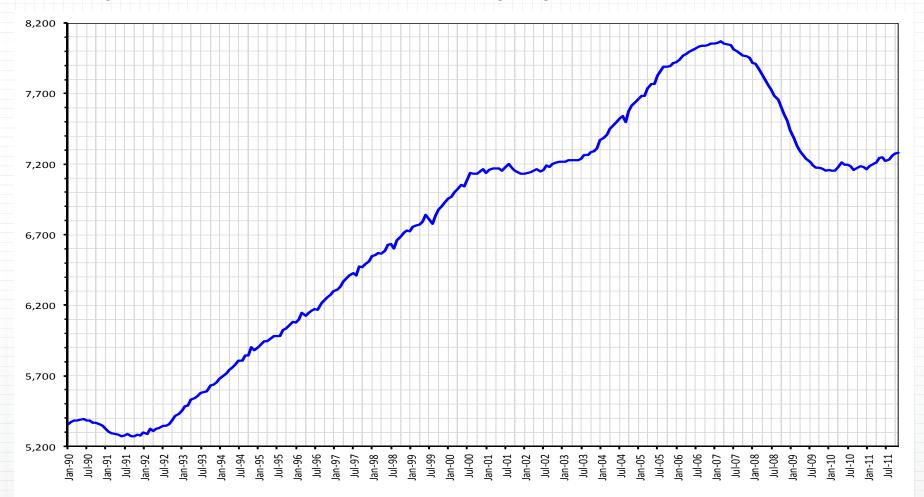

3,876,800    | 0.5%           | 19,600       |
| Georgia        | 3,810,600    | -0.5%          | -20,300      |

P = Preliminary

Source: U.S. Department of Labor, Bureau of Labor Statistics, Current Employment Statistics Program, released December 20, 2011. Prepared by: Florida Department of Economic Opportunity, Labor Market Statistics Center.



## **Nonagricultural Employment Growth Rates**

Florida and the United States

January 1974 – November 2011, Not Seasonally Adjusted



Source: U.S. Department of Labor, Bureau of Labor Statistics, Current Employment Statistics Program, released December 16, 2011. Prepared by: Florida Department of Economic Opportunity, Labor Market Statistics Center.



### Florida Nonagricultural Employment

January 1990 - November 2011, Seasonally Adjusted



Source: U.S. Department of Labor, Bureau of Labor Statistics, Current Employment Statistics Program, released December 16, 2011. Prepared by: Florida Department of Economic Opportunity, Labor Market Statistics Center.



## **Nonagricultural Employment by Industry Florida**

**November 2011 (Seasonally Adjusted)** 



Note: Percents may not add to 100.0 due to rounding

Source: U.S. Department of Labor, Bureau of Labor Statistics, Current Employment Statistics Program, released December 16, 2011. Prepared by: Florida Department of Economic Opportunity, Labor Market Statistics Center.



### **Nonagricultural Employment by Industry**

November 2011, Seasonally Adjusted, Over-the-Year Percent Change



Source: U.S. Department of Labor, Bureau of Labor Statistics, Current Employment Statist