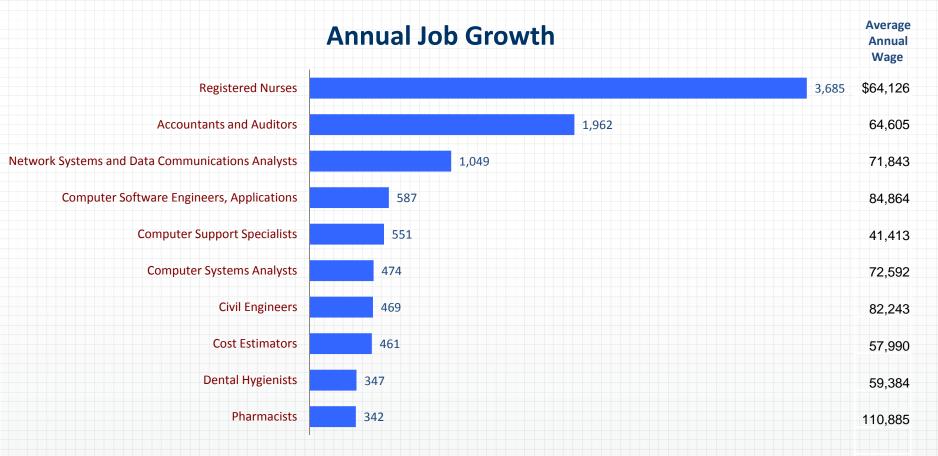

Bachelor's Degree Occupation List Selection Criteria:

| 1. Training Level:                | Bachelor's Degree                                       |
|-----------------------------------|---------------------------------------------------------|
| 2. Annual Openings & Growth Rate: | 50 annual openings with average growth rate of 1.62% OR |
|                                   | 150 annual openings with any positive growth            |
| 3. Mean Wage & Entry Wage:        | Mean wage \$50,000/year; Entry wage \$35,000/year       |