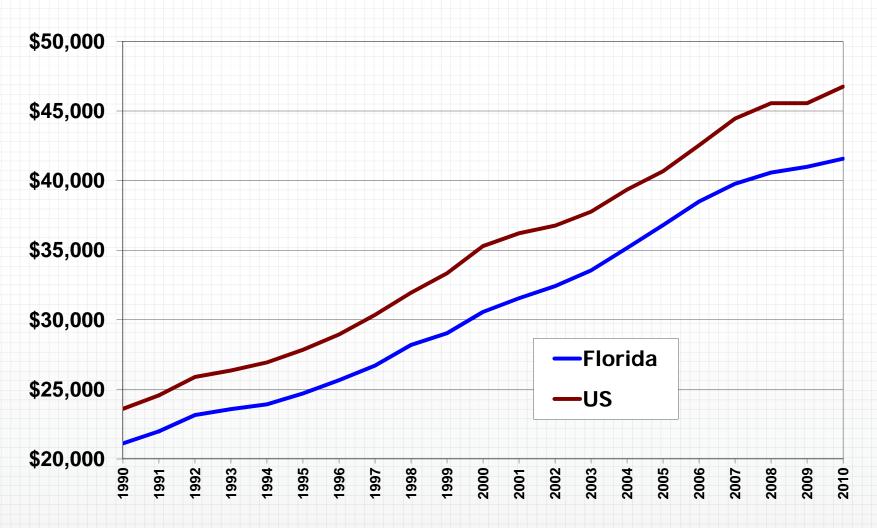

48       |
| Professional and Business Services   | \$49,185       |
| Government                           | \$47,361       |
| Education and Health Services        | \$43,686       |
| Construction                         | \$41,087       |
| Trade, Transportation, and Utilities | \$37,109       |
| Other Services                       | \$29,609       |
| Natural Resources and Mining         | \$24,286       |
| Leisure and Hospitality              | \$21,447       |
|                                      |                |

Source: Florida Department of Economic Opportunity, Labor Market Statistics Center, Quarterly Census of Employment and Wages Program, in cooperation with the U.S. Department of Labor, Bureau of Labor Statistics, released October 2011.



## **Average Annual Wage**



Source: Florida Department of Economic Opportunity, Labor Market Statistics Center, Quarterly Census of Employment and Wages Program, in cooperation with the U.S. Department of Labor, Bureau of Labor Statistics, released October 2011.



# Real-Time LMI Help-Wanted OnLine Occupations In Demand

|                                                                 | Online Ads       | Online Ads    |
|-----------------------------------------------------------------|------------------|---------------|
| Florida Top Advertised Occupations Requiring a Bachelor's Degre | ee December 2011 | December 2010 |
| Florida Total Ads                                               | 205,561          | 194,596       |
| Occupational Therapists                                         | 3,923            | 4,5