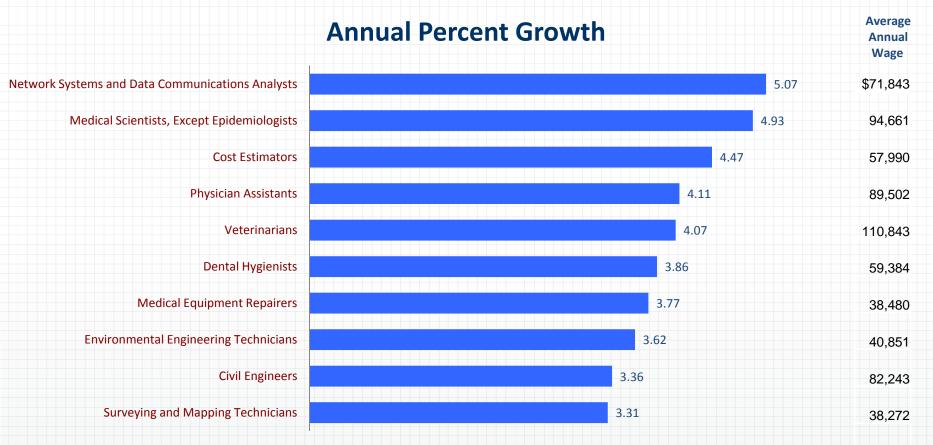

Bachelor's Degree Occupation List Selection Criteria:

| 1. Training Level:                | Bachelor's Degree                                       |
|-----------------------------------|---------------------------------------------------------|
| 2. Annual Openings & Growth Rate: | 50 annual openings with average growth rate of 1.62% OR |
|                                   | 150 annual openings with any positive growth            |
| 3. Mean Wage & Entry Wage:        | Mean wage \$50,000/year; Entry wage \$35,000/year       |