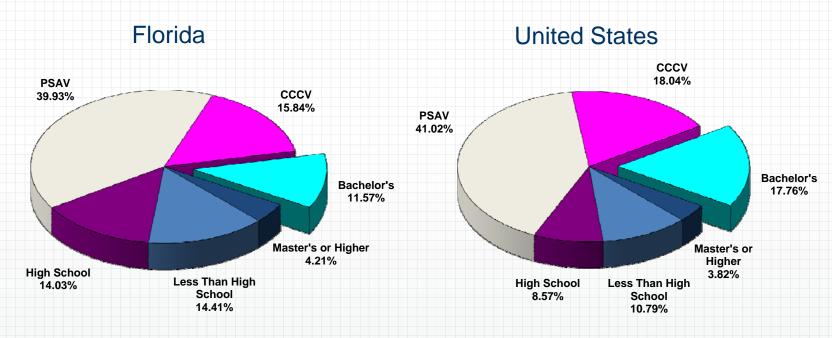

Handouts from the meeting are posted at: http://edr.state.fl.us/Content/conferences/workforce/index.cfm.

The proposed list of targeted occupations was based on revised bachelor's degree occupation criteria. Both the list and the criteria were approved by the conference, including criteria used to define STEM occupations (Science, Technology, Engineering and Math). The list, "2012-13 High Demand Occupations Requiring a Bachelor's Degree", included 40 occupations. Approximately 40% of the occupations were identified as STEM occupations. The approved criteria are shown below.