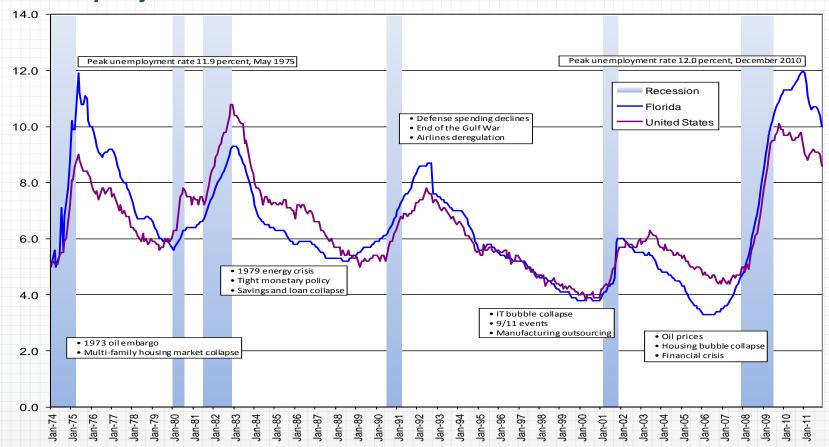

|
| Ohio           | 8.5                                    | 9.6                                       | -1.1   |
| Texas          | 8.1                                    | 8.3                                       | -0.2   |
| New York       | 8.0                                    | 8.3                                       | -0.3   |
| Pennsylvania   | 7.9                                    | 8.5                                       | -0.6   |

P = Preliminary

Source: Florida Department of Economic Opportunity, Labor Market Statistics Center and the U.S. Department of Labor, Bureau of Labor Statistics, Local Area Unemployment Statistics Program, released December 20, 2011.



### **Unemployment Rates**

Florida and the United States
January 1974 – November 2011
Seasonally Adjusted



Source: Florida Department of Economic Opportunity, Labor Market Statistics Center, Local Area Unemployment Statistics Program, in cooperation with the U.S. Department of Labor, Bureau of Labor Statistics, released December 16, 2011.



# Nonagricultural Employment

### **Seasonally Adjusted**

- Florida's jobs grew in November on an annual basis for the 14<sup>th</sup> consecutive month
- Florida has lost 789,500 jobs during the current downturn (March 2007 to November 2011)

| Seasonally Adjusted | November 2011 | November 2010 | Change    | Percent Change |
|---------------------|---------------|---------------|-----------|----------------|
| Florida             | 7,281,700     | 7,183,600     | 98,100    | 1.4%           |
| United States       | 131,708,000   | 130,108,000   | 1,600