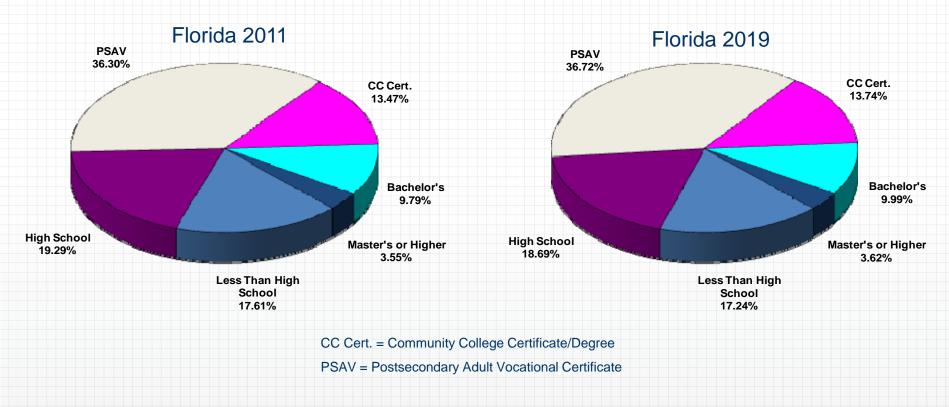

Handouts from the meeting are posted at: http://edr.state.fl.us/Content/conferences/workforce/index.cfm.

The proposed list of targeted occupations was based on revised bachelor's degree occupation criteria. Both the list and the criteria were approved by the conference, including criteria used to define STEM occupations (Science, Technology, Engineering and Math). The list, "2012-13 High Demand Occupations Requiring a Bachelor's Degree", included 40 occupations. Approximately 40% of the occupations were identified as STEM occupations. The approved criteria are shown below.