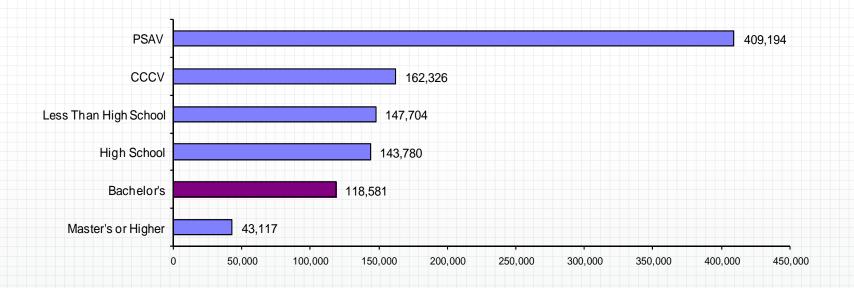

Handouts from the meeting are posted at: http://edr.state.fl.us/Content/conferences/workforce/index.cfm.

The proposed list of targeted occupations was based on revised bachelor's degree occupation criteria. Both the list and the criteria were approved by the conference, including criteria used to define STEM occupations (Science, Technology, Engineering and Math). The list, "2012-13 High Demand Occupations Requiring a Bachelor's Degree", included 40 occupations. Approximately 40% of the occupations were identified as STEM occupations. The approved criteria are shown below.