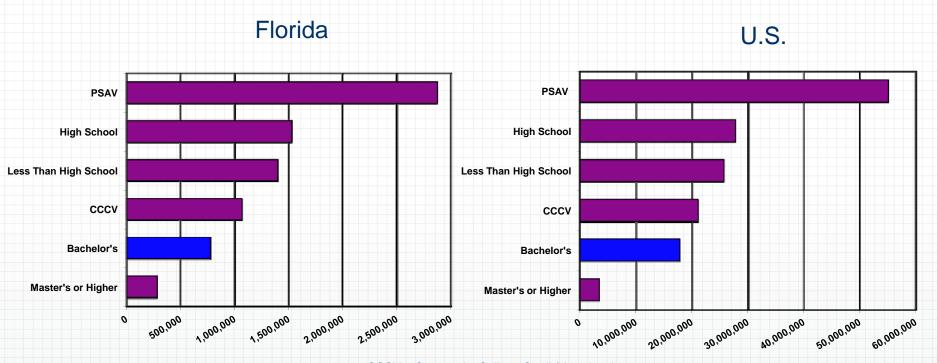

ere assigned to the national occupational employment projections for comparison purposes.
- For occupations where multiple training levels can be sufficient for employment in an occupation (i.e. registered nurse), the employment data are counted in the lowest level of training required.



# 2011 Employment by Training Level Florida vs. the Nation

Florida's employment with bachelor's degrees is a smaller share than the nation



CC Cert. = Community College Certificate/Degree
PSAV = Postsecondary Adult Vocational Certificate

Source: Florida Department of Economic Opportunity, Labor Market Statistics Center, and U.S. Department of Labor, Bureau of Labor Statistics.



### **2011 Employment by Training Level**

The vast majority of Florida and U.S. jobs do not require a bachelor's degree



CCCV = Community College Credit/Vocational

PSAV = Postsecondary Adult Vocational Certificate

Source: Florida Department of Economic Opportunity, Labor Market Statistics Center, and U.S. Department of Labor, Bureau of Labor Statistics.



# Percent of Jobs Requiring a Bachelor's Degree by Industry Florida 2011



Source: Florida Department of Economic Opportunity, Labor Market Statistics Center, released October 2011.



# Number of Jobs Requiring a Bachelor's Degree by Industry Florida 2011

 The number of bachelor's degree occupations is highest in education and health services, professional and business services, self-employment, and government



Source: Florida Department of Economic Opportunity, Labor Market Statistics Center, released October 2011.



# Employment by Training Lev