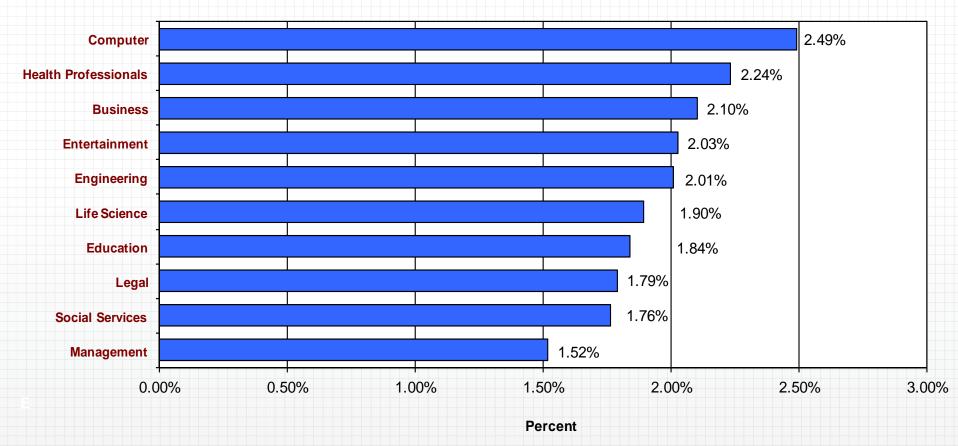

\$186,326<br>\$128,211 |  |  |
| 3. Computer and Information Systems Managers | \$123,677              |  |  |
| 4. Broadcast News Analysts                   | \$121,805              |  |  |
| 5. Engineering Managers                      | \$119,059              |  |  |
| 6. Natural Sciences Managers                 | \$118,810              |  |  |
| 7. Financial Managers                        | \$117,333              |  |  |
| 8. Public Relations Managers                 | \$108,098              |  |  |
| 9. Marketing Managers                        | \$108,014              |  |  |
| 10. Advertising and Promotions Managers      | \$102,794              |  |  |



## Bachelor's Degree-Level Job Growth Rates by Major Occupational Group in Florida 2011-2019

#### **Annual Percent Growth**





## Bachelor's Degree-Level Job Growth by Major Occupational Group in Florida 2011-2019

#### **Annual Job Growth**





### Fastest-Growing Occupations\* Requiring a Bachelor's Degree in Florida 2011-2019



\*This table includes occupations with a minimum of 4,000 jobs in 2011



### **Bachelor's Degree Occupations Gaining** the Most New Jobs in Florida 2011-2019





### **Bachelor's Degree Occupations Having the Most Annual Openings in Florida 2011-2019**



**Average** Annual Wage



53,577 75,338 51.666 58.240 69.326 89.253 186,326

117,333

45,302

53,873

From Growth ■ From Replacement Needs



# **Top 20 Occupations\* in Florida Requiring a Bachelor's Degree**

|    | Title                                              | Percent A | verage<br>Annual<br>penings | Average<br>Annua