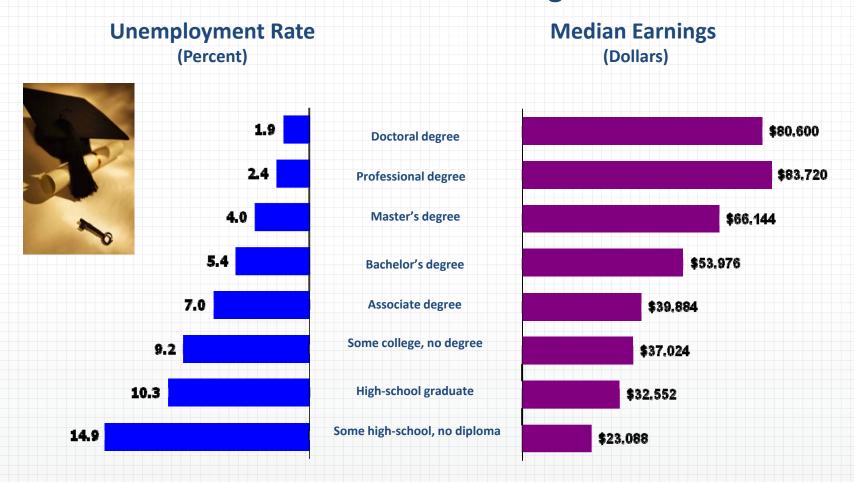

| 494           |
| Education Administrators, Postsecondary                         | 447              | 483           |

Note: \* On the proposed 2012-2013 high demand occupations list for bachelor's degrees

Source: The Conference Board, Help Wanted OnLine.

Prepared by: The Florida Department of Economic Opportunity, Labor Market Statistics Center.



# Real-Time LMI Help Wanted OnLine™





# Real-Time LMI Help Wanted OnLine™





# **Targeted Industry Clusters**

- Cleantech
- Life Sciences
- Infotech
- Aviation and Aerospace
- Logistics and Distribution
- Homeland Security/Defense
- Financial/Professional Services
  - Strategic Areas of Emphasis
    - Manufacturing
    - Corporate Headquarters
    - Emerging Technologies



# Education and Training pay ... 2010 Annual Average



Notes: Unemployment and earnings for workers 25 and older, by educational attainment; earnings for full-time wage and salary workers. 2010 Weekly Median Earnings (multiplied by 52 weeks).



# Florida Department of Economic Opportunity Labor Market Statistics Center

Caldwell Building
MSC G-020
107 E. Madison Street
Tallahassee, Florida 32399-4111

Phone (850) 245-7257

Rebecca Rust rebecca.rust@deo.myflorida.com

www.floridajobs.org
fred.labormarketinfo.com
www.floridawages.com
www.whatpeopleareasking.com





# Labor Market Demand for Bachelor's Degrees

# **Workforce Estimating Conference**

Labor Market Statistics Center January 9, 2012

### **Labor Market Statistics**

# **Employment by Education Level**

### **General Information**

- Employment counts by education level represent