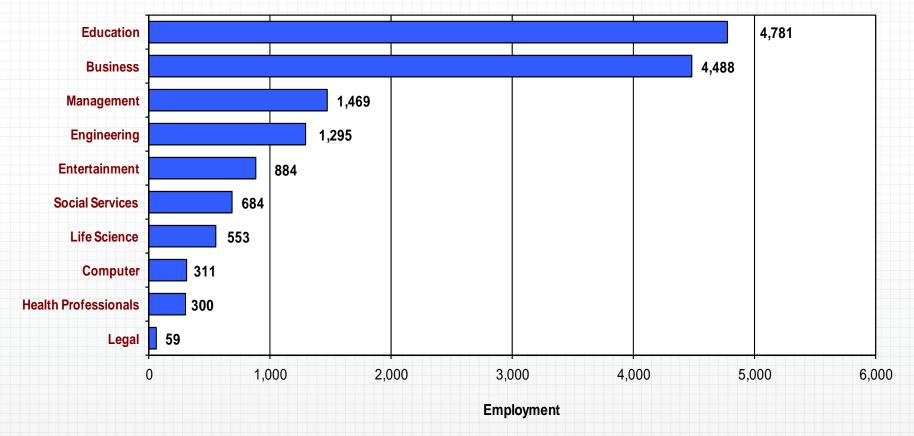

dcast News Analysts                   | \$121,805              |  |  |
| 5. Engineering Managers                      | \$119,059              |  |  |
| 6. Natural Sciences Managers                 | \$118,810              |  |  |
| 7. Financial Managers                        | \$117,333              |  |  |
| 8. Public Relations Managers                 | \$108,098              |  |  |
| 9. Marketing Managers                        | \$108,014              |  |  |
| 10. Advertising and Promotions Managers      | \$102,794              |  |  |



## Bachelor's Degree-Level Job Growth Rates by Major Occupational Group in Florida 2011-2019

#### **Annual Percent Growth**





## Bachelor's Degree-Level Job Growth by Major Occupational Group in Florida 2011-2019

#### **Annual Job Growth**





### Fastest-Growing Occupations\* Requiring a Bachelor's Degree in Florida 2011-2019



\*This table includes occupations with a minimum of 4,000 jobs in 2011



### **Bachelor's Degree Occupations Gaining** the Most New Jobs in Florida 2011-2019





### **Bachelor's Degree Occupations Having the Most Annual Openings in Florida 2011-2019**



**Average** Annual Wage



53,577 75,338 51.666 58.240 69.326 89.253 186,326

117,333

45,302

53,873

From Growth ■ From Replacement Needs



# **Top 20 Occupations\* in Florida Requiring a Bachelor's Degree**

|    | Title                                              | Percent A | verage<br>Annual<br>penings | Average<br>Annual<br>Wage | Entry<br>Annual<br>Wage |
|----|----------------------------------------------------|-----------|-----------