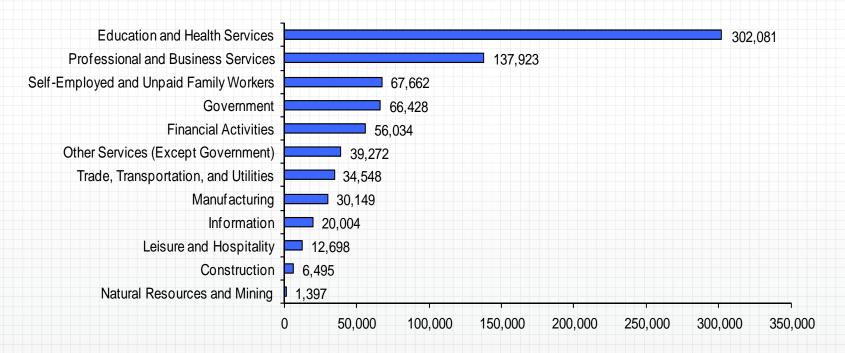

or Statistics.



### **2011 Employment by Training Level**

The vast majority of Florida and U.S. jobs do not require a bachelor's degree



CCCV = Community College Credit/Vocational

PSAV = Postsecondary Adult Vocational Certificate

Source: Florida Department of Economic Opportunity, Labor Market Statistics Center, and U.S. Department of Labor, Bureau of Labor Statistics.



# Percent of Jobs Requiring a Bachelor's Degree by Industry Florida 2011



Source: Florida Department of Economic Opportunity, Labor Market Statistics Center, released October 2011.



# Number of Jobs Requiring a Bachelor's Degree by Industry Florida 2011

 The number of bachelor's degree occupations is highest in education and health services, professional and business services, self-employment, and government



Source: Florida Department of Economic Opportunity, Labor Market Statistics Center, released October 2011.



# Employment by Training Level 2011 vs. 2019

The proportion of bachelor's degree occupations in Florida's workforce will not change significantly between 2011 and 2019





### Florida Job Growth Rates by Training Level 2011-2019



CCCV = Community College Credit/Vocational
PSAV = Postsecondary Adult Vocational Certificate



### Florida Job Growth by Training Level 2011-2019

Jobs requiring a bachelor's, master's, or higher will have less numerical growth than other education levels.



CCCV = Community College Credit/Vocational

PSAV = Postsecondary Adult Vocational Certificate



### Percent Share of New Jobs by Training Level 2011-2019

The proportion of new jobs that requi