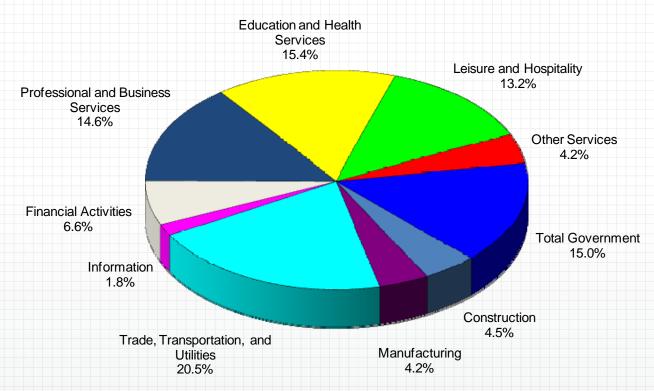

or Market Statistics Center.



## **Nonagricultural Employment Growth Rates**

Florida and the United States

January 1974 – November 2011, Not Seasonally Adjusted



Source: U.S. Department of Labor, Bureau of Labor Statistics, Current Employment Statistics Program, released December 16, 2011. Prepared by: Florida Department of Economic Opportunity, Labor Market Statistics Center.



### Florida Nonagricultural Employment

January 1990 - November 2011, Seasonally Adjusted



Source: U.S. Department of Labor, Bureau of Labor Statistics, Current Employment Statistics Program, released December 16, 2011. Prepared by: Florida Department of Economic Opportunity, Labor Market Statistics Center.



## **Nonagricultural Employment by Industry Florida**

**November 2011 (Seasonally Adjusted)** 



Note: Percents may not add to 100.0 due to rounding

Source: U.S. Department of Labor, Bureau of Labor Statistics, Current Employment Statistics Program, released December 16, 2011. Prepared by: Florida Department of Economic Opportunity, Labor Market Statistics Center.



### **Nonagricultural Employment by Industry**

November 2011, Seasonally Adjusted, Over-the-Year Percent Change



Source: U.S. Department of Labor, Bureau of Labor Statistics, Current Employment Statistics Program, released December 16, 2011. Prepared by: Florida Department of Economic Opportunity, Labor Market Statistics Center.



# Trade, Transportation, and Utilities Gained the Most Jobs Over the Year in Florida

**November 2010 – November 2011 (Seasonally Adjusted)** 



Source: U.S. Department of Labor, Bureau