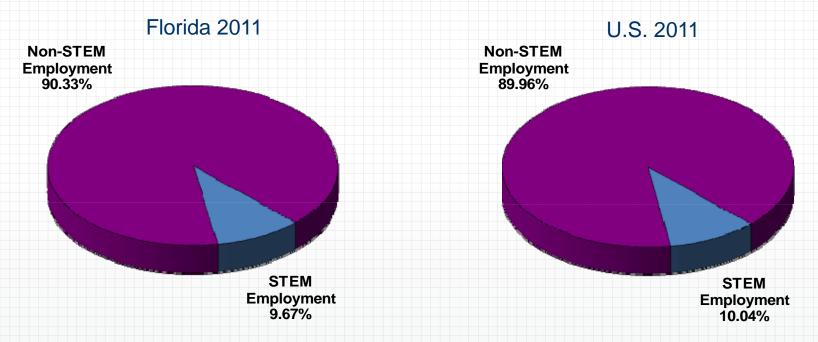

Handouts from the meeting are posted at: http://edr.state.fl.us/Content/conferences/workforce/index.cfm.

The proposed list of targeted occupations was based on revised bachelor's degree occupation criteria. Both the list and the criteria were approved by the conference, including criteria used to define STEM occupations (Science, Technology, Engineering and Math). The list, "2012-13 High Demand Occupations Requiring a Bachelor's Degree", included 40 occupations. Approximately 40% of the occupations were identified as STEM occupations. The approved criteria are shown below.