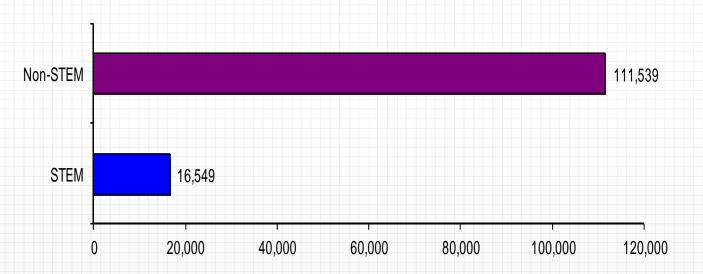

Handouts from the meeting are posted at: http://edr.state.fl.us/Content/conferences/workforce/index.cfm.

The proposed list of targeted occupations was based on revised bachelor's degree occupation criteria. Both the list and the criteria were approved by the conference, including criteria used to define STEM occupations (Science, Technology, Engineering and Math). The list, "2012-13 High Demand Occupations Requiring a Bachelor's Degree", included 40 occupations. Approximately 40% of the occupations were identified as STEM occupations. The approved criteria are shown below.