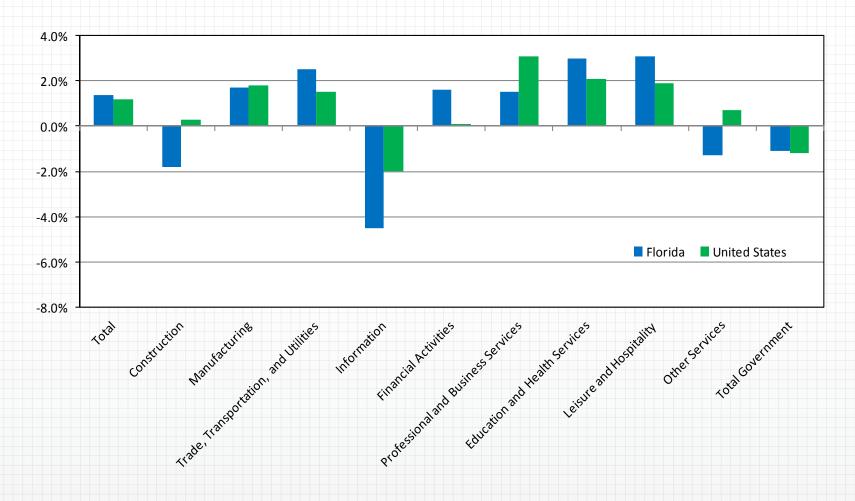

## Florida Nonagricultural Employment

January 1990 - November 2011, Seasonally Adjusted



Source: U.S. Department of Labor, Bureau of Labor Statistics, Current Employment Statistics Program, released December 16, 2011. Prepared by: Florida Department of Economic Opportunity, Labor Market Statistics Center.



## **Nonagricultural Employment by Industry Florida**

**November 2011 (Seasonally Adjusted)** 



Note: Percents may not add to 100.0 due to rounding

Source: U.S. Department of Labor, Bureau of Labor Statistics, Current Employment Statistics Program, released December 16, 2011. Prepared by: Florida Department of Economic Opportunity, Labor Market Statistics Center.



### **Nonagricultural Employment by Industry**

November 2011, Seasonally Adjusted, Over-the-Year Percent Change



Source: U.S. Department of Labor, Bureau of Labor Statistics, Current Employment Statistics Program, released December 16, 2011. Prepared by: Florida Department of Economic Opportunity, Labor Market Statistics Center.



# Trade, Transportation, and Utilities Gained the Most Jobs Over the Year in Florida

**November 2010 – November 2011 (Seasonally Adjusted)** 



Source: U.S. Department of Labor, Bureau of Labor Statistics, Current Employment Statistics Program, released December 16, 2011.

Prepared by: Florida Department of Economic Opportunity, Labor Market Statistics Center.



# Florida Average Annual Wages Range from \$45,840 to \$26,948



Source: Florida Department of Economic Opportunity, Labor Market Statistics Center, Quarterly Census of Employment and Wages Program, in cooper