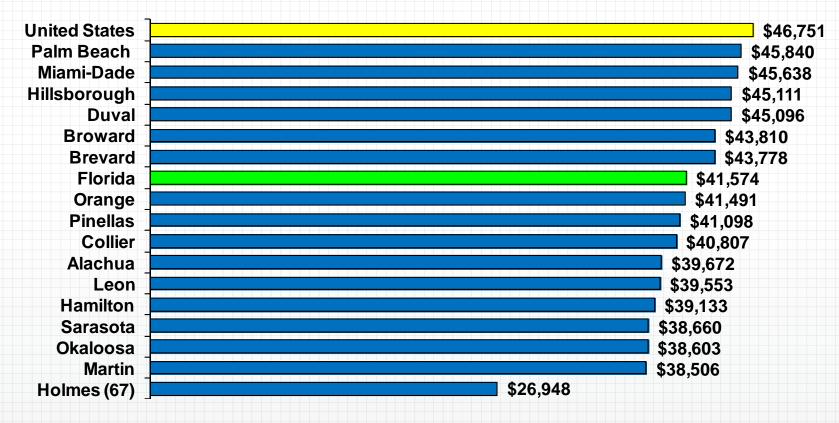

r Market Statistics Center.



### **Nonagricultural Employment by Industry**

November 2011, Seasonally Adjusted, Over-the-Year Percent Change



Source: U.S. Department of Labor, Bureau of Labor Statistics, Current Employment Statistics Program, released December 16, 2011. Prepared by: Florida Department of Economic Opportunity, Labor Market Statistics Center.



# Trade, Transportation, and Utilities Gained the Most Jobs Over the Year in Florida

**November 2010 – November 2011 (Seasonally Adjusted)** 



Source: U.S. Department of Labor, Bureau of Labor Statistics, Current Employment Statistics Program, released December 16, 2011.

Prepared by: Florida Department of Economic Opportunity, Labor Market Statistics Center.



# Florida Average Annual Wages Range from \$45,840 to \$26,948



Source: Florida Department of Economic Opportunity, Labor Market Statistics Center, Quarterly Census of Employment and Wages Program, in cooperation with the U.S. Department of Labor, Bureau of Labor Statistics, 2010 Wage Data, released October 2011.



# Wages by Industry

### Florida 2010

|                                      | Florida        |
|--------------------------------------|----------------|
|                                      | Average Annual |
| Industry                             | Wages          |
| Total, All Industries                | \$41,574       |
| Information                          | \$61,506       |
| Financial Activities                 | \$57,042       |
| Manufacturing                        | \$51,848       |
| Professional and Business Services   |