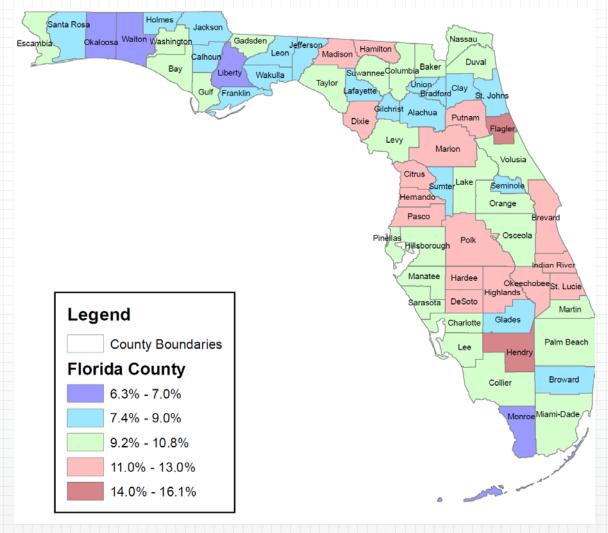

009

| Area          | Labor Force | Employment  | Unemployment | Unemployment<br>Rate | Year Ago<br>Unemployment<br>Rate |
|---------------|-------------|-------------|--------------|----------------------|----------------------------------|
| Florida       | 9,228,000   | 8,303,000   | 926,000      | 10.0                 | 11.9                             |
| United States | 153,883,000 | 140,580,000 | 13,303,000   | 8.6                  | 9.8                              |

Source: Florida Department of Economic Opportunity, Labor Market Statistics Center, Local Area Unemployment Statistics Program, in cooperation with the U.S. Department of Labor, Bureau of Labor Statistics, released December 16, 2011.



### Florida Unemployment Rates by County November 2011, Not Seasonally Adjusted



Source: Florida Department of Economic Opportunity, Labor Market Statistics Center, Local Area Unemployment Statistics Program, in cooperation with the U.S. Department of Labor, Bureau of Labor Statistics, released December 16, 2011.



# **Unemployment Rates in the Ten Most Populous States**

**Seasonally Adjusted** 

| State          | November 2011(P) Unemployment Rate (%) | November 2010<br>Unemployment Rate<br>(%) | Change |
|----------------|----------------------------------------|-------------------------------------------|--------|
| California     | 11.3                                   | 12.5                                      | -1.2   |
| Florida        | 10.0                                   | 11.9                                      | -1.9   |
| Illinois       | 10.0