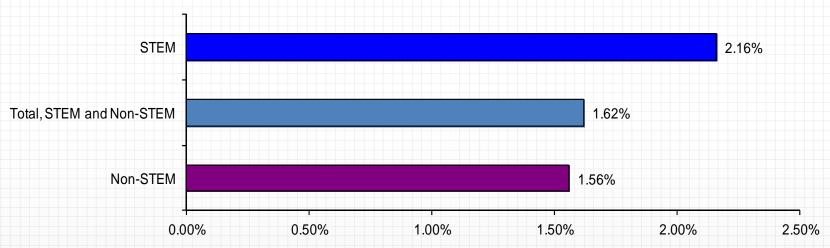

Bachelor's Degree Occupation List Selection Criteria:

| 1. Training Level:                | Bachelor's Degree                                       |
|-----------------------------------|---------------------------------------------------------|
| 2. Annual Openings & Growth Rate: | 50 annual openings with average growth rate of 1.62% OR |
|                                   | 150 annual openings with any positive growth            |
| 3. Mean Wage & Entry Wage:        | Mean wage \$50,000/year; Entry wage \$35,000/year       |