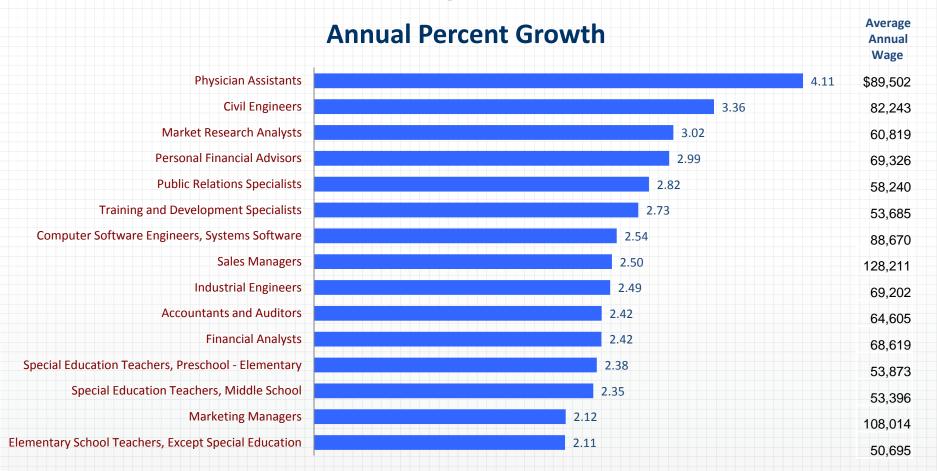

nagers                      | \$119,059              |  |  |
| 6. Natural Sciences Managers                 | \$118,810              |  |  |
| 7. Financial Managers                        | \$117,333              |  |  |
| 8. Public Relations Managers                 | \$108,098              |  |  |
| 9. Marketing Managers                        | \$108,014              |  |  |
| 10. Advertising and Promotions Managers      | \$102,794              |  |  |



## Bachelor's Degree-Level Job Growth Rates by Major Occupational Group in Florida 2011-2019

#### **Annual Percent Growth**





## Bachelor's Degree-Level Job Growth by Major Occupational Group in Florida 2011-2019

#### **Annual Job Growth**





### Fastest-Growing Occupations\* Requiring a Bachelor's Degree in Florida 2011-2019



\*This table includes occupations with a minimum of 4,000 jobs in 2011



### **Bachelor's Degree Occupations Gaining** the Most New Jobs in Florida 2011-2019





### **Bachelor's Degree Occupations Having the Most Annual Openings in Florida 2011-2019**



**Average** Annual Wage



53,577 75,338 51.666 58.240 69.326 89.253 186,326

117,333

45,302

53,873

From Growth ■ From Replacement Needs



# **Top 20 Occupations\* in Florida Requiring a Bachelor's Degree**

|    | Title                                              | Percent A | verage<br>Annual<br>penings | Average<br>Annual<br>Wage | Entry<br>Annual<br>Wage |
|----|----------------------------------------------------|-----------|-----------------------------|---------------------------|-------------------------|
| 1  | Sales Man