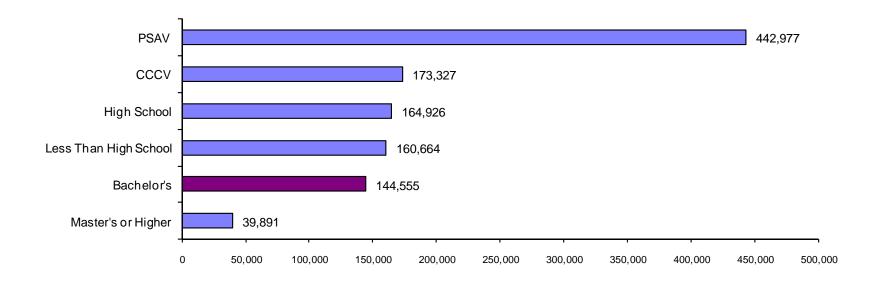

Staff presented information on labor market demand for Bachelors' Degrees, together with three scenarios that might be used to develop a targeted occupation list. Staff recommended selection criteria modeled after the criteria currently used to develop the Florida Statewide Demand Occupations List for occupations requiring a PSAV or Community College Credit/Degree. Recommended criteria are shown below.