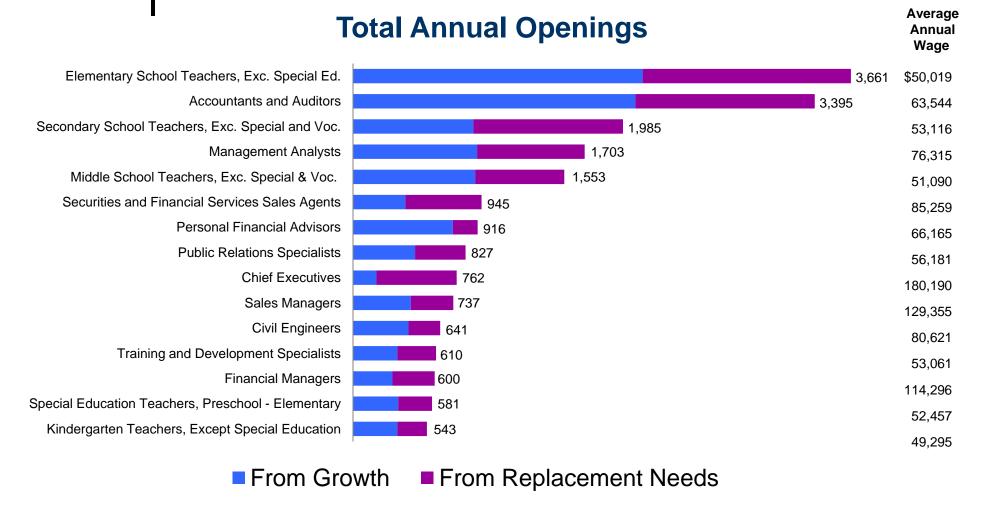

|           |                                                          | Annual  |          |          |          | FLDOE    |
|-----------|----------------------------------------------------------|---------|----------|----------|----------|----------|
|           |                                                          | Percent | Annual   | 2010 Hou | rly Wage | Training |
| SOC Code† | Occupational Title†                                      | Growth  | Openings | Mean     | Entry    | Code     |
|           |                                                          |         |          |          |          |          |
| 132011    | Accountants and Auditors                                 | 2.59    | 3,395    | 30.55    | 18.77    | 5        |
| 271011    | Art Directors**                                          | 1.91    | 90       | 32.95    | 21.80    | 5        |
| 111011    | Chief Executives**                                       | 0.81    | 762      | 86.63    | 46.35    | 5        |
| 172051    | Civil Engineers                                          | 2.84    | 641      | 38.76    | 24.65    | 5        |
| 113021    | Computer and Information Systems Managers**              | 2.05    | 263      | 58.52    | 38.53    | 5        |
| 251021    | Computer Science Teachers, Postsecondary                 | 1.84    | 75       | 48.10    | 25.02    | 5        |
| 151032    | Computer Software Engineers, Systems Software            | 2.87    | 407      | 42.04    | 28.29    | 5        |
| 119032    | Education Administrators, Elementary and Secondary**     | 2.22    | 225      | 54.59    | 41.79    | 5        |
| 172071    | Electrical Engineers                                     | 0.86    | 213      | 37.86    | 24.70    | 5        |
| 252021    | Elementary School Teachers, Except Special Education     | 3.11    | 3,661    | 30.37    | 21.95    | 5        |
| 119041    | Engineering Managers**                                   | 1.63    | 151      | 55.72    | 38.20    | 5        |
| 172081    | Environmental Engineers                                  | 2.08    | 120      | 32.91    | 20.80    | 5        |
| 192041    | Environmental Scientists & Specialists, Including Health | 1.20    | 258      | 27.34    | 17.57    | 5        |
| 132051    | Financial Analysts                                       | 2.83    | 335      | 33.47    | 20.73    | 5        |
| 113031    | Financial Managers**                                     | 1.63    | 600      | 54.95    | 31.01    | 5        |
| 172112    | Industrial Engineers                                     | 2.61    | 478      | 33.41    | 21.08    | 5        |
| 252012    | Kindergarten Teachers, Except Special Education          | 2.97    | 543      | 29.93    | 21.16    | 5        |
| 171012    | Landscape Architects                                     | 2.65    | 74       | 31.09    | 18.20    | 5        |
| 254021    | Librarians                                               | 1.48    | 301      | 27.41    | 18.92    | 5        |
| 131081    | Logisticians                                             | 2.32    | 146      | 31.91    | 20.76    | 5        |
| 131111    | Management Analysts**                                    | 1.93    | 1,703    | 36.69    | 18.96    | 5        |
| 112021    | Marketing Managers**                                     | 2.25    | 242      | 53.47    | 27.80    | 5        |
| 172141    | Mechanical Engineers                                     | 1.39    | 221      | 36.25    | 24.35    | 5        |
| 119111    | Medical and Health Services Managers**                   | 2.01    | 344      | 47.92    | 30.75    | 5        |
| 252022    | Middle School Teachers, Exc. Special & Voc. Education    | 3.06    | 1,553    | 31.02    | 22.70    | 5        |
| 291071    | Physician Assistants                                     | 4.13    | 239      | 42.64    | 30.84    | 5        |
| 112031    | Public Relations Managers**                              | 1.86    | 61       | 52.20    | 30.49    | 5        |
| 291111    | Registered Nurses*                                       | 2.52    | 6,467    | 30.31    | 22.31    | 4/5      |
| 112022    | Sales Managers**                                         | 2.89    | 737      | 62.19    | 30.71    | 5        |
| 252031    | Secondary School Teachers, Exc. Special and Voc. Ed.     | 2.34    | 1,985    | 32.25    | 23.30    | 5        |
| 413031    | Securities and Financial Services Sales Agents           | 2.09    | 945      | 40.99    | 17.57    | 5        |
| 252042    | Special Education Teachers, Middle School                | 3.36    | 240      | 31.97    | 23.80    | 5        |
| 252041    | Special Education Teachers, Preschool - Elementary       | 3.38    | 581      | 31.85    | 23.25    | 5        |
| 252043    | Special Education Teachers, Secondary School             | 2.78    | 230      | 32.31    | 23.21    | 5        |
| 171022    | Surveyors                                                | 2.00    | 108      | 29.15    | 16.85    | 5        |
| 273042    | Technical Writers                                        | 1.93    | 56       | 26.69    | 18.07    | 5        |
|           |                                                          |         |          |          |          |          |