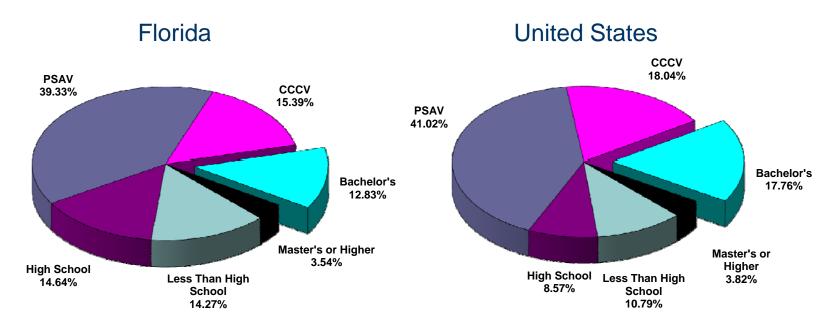

Staff presented information on labor market demand for Bachelors' Degrees, together with three scenarios that might be used to develop a targeted occupation list. Staff recommended selection criteria modeled after the criteria currently used to develop the Florida Statewide Demand Occupations List for occupations requiring a PSAV or Community College Credit/Degree. Recommended criteria are shown below.