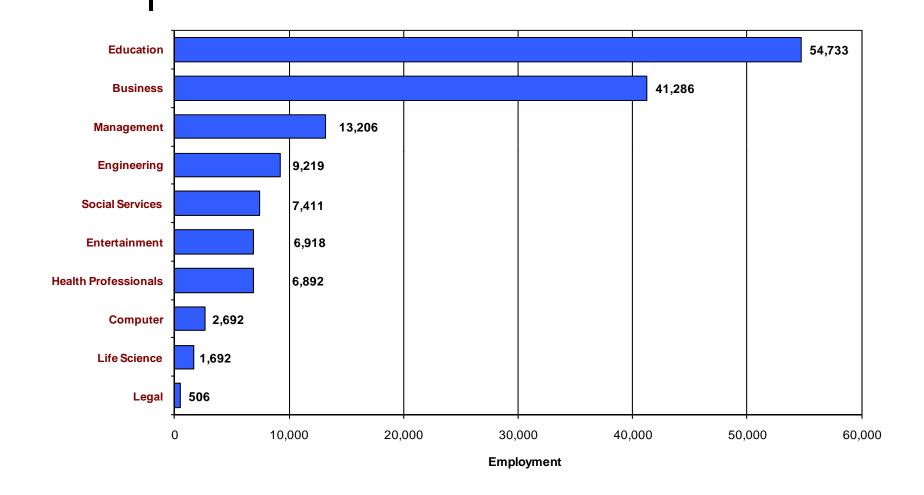

Staff presented information on labor market demand for Bachelors' Degrees, together with three scenarios that might be used to develop a targeted occupation list. Staff recommended selection criteria modeled after the criteria currently used to develop the Florida Statewide Demand Occupations List for occupations requiring a PSAV or Community College Credit/Degree. Recommended criteria are shown below.