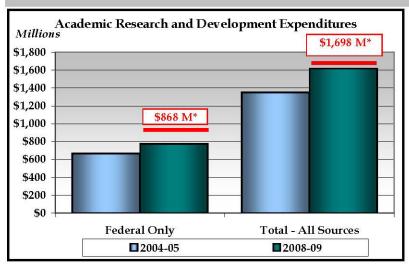

Science                          | Currently in approval process<br>2011                   |

Excerpt from university work plan template.

### State University System Annual Reports

Responding to Board of Governors' 2005-2013 Strategic Plan:

- Access to and Production of Degrees.
- Meeting Statewide Professional and Workforce Needs.
- Building World-Class Academic Programs and Research Capacity.
- Meeting Community Needs and Fulfilling Unique Institutional Responsibilities.

Responding to Statutory Reporting Requirements.

### BOARD OF GOVERNORS - STATE UNIVERSITY SYSTEM GOAL 2: MEETING STATEWIDE PROFESSIONAL AND WORKFORCE NEEDS





(2008-09 Baseline: 7,768 Total)



#### BOARD OF GOVERNORS - STATE UNIVERSITY SYSTEM GOAL 3: BUILDING WORLD-CLASS ACADEMIC PROGRAMS AND RESEARCH CAPACITY





\*2011-12 Targets for Research and Development Expenditures

2011-12 Targets: Licenses - 9 Increase & 1 Maintain (2008 Baseline - 125) Licensing Revenue - 9 Increase & 1 Maintain (2008 Baseline - \$55,885,510)

### **Higher Education Coordinating Council**

### Three Work Groups:

Talent Supply Chain Work Group - Alignment of business and industry workforce needs with academic offerings (Will initiate APSE review for strategic planning)

**Articulation, Coordination and Policy Work Group - Make** recommendations for articulation policies

Statewide Degree Inventory Work Group - Academic program data across delivery systems by program, by level, by institution, by geogrpahic area