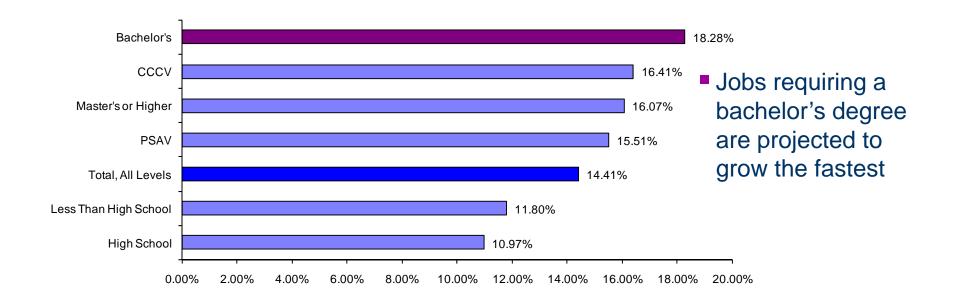

College Certificate/Degree

PSAV = Postsecondary Adult Vocational Certificate



### 2010 Employment by Training Level

■ The vast majority of Florida and U.S. jobs do not require a bachelor's degree



CCCV = Community College Credit/Vocational

PSAV = Postsecondary Adult Vocational Certificate









### Number of Jobs Requiring a Bachelor's Degree by Industry Florida 2010

The number of bachelor's degree occupations is highest in education and health services, professional and business services, and government



# Employment by Training Level 2010 vs. 2018

 The proportion of bachelor's degree occupations in Florida's workforce will not change significantly between 2010 and 2018



CC Cert. = Community College Certificate/Degree

PSAV = Postsecondary Adult Vocational Certificate





CCCV = Community College Credit/Vocational
PSAV = Postsecondary Adult Vocational Certificate



## Florida Job Growth by Training Level 2010-2018

Jobs requiring a bachelor's degree or higher will have the smallest numerical growth



CCCV = Community College Credit/Vocational

PSAV = Postsecondary Adult Vocational Certificate



## Percent Share of New Jobs by Training Level 2010-2018

The proportion of new jobs that require a bachelor's degree will be higher in the U.S. than in Florida



CCCV = Community College Credit/Vocational

PSAV = Postsecondary Adult Vocational Certificate





|                             | Average<br>Annual | Entry<br>Annual |
|-----------------------------|-------------------|-----------------|
| Training Level              | Wage              | Wage