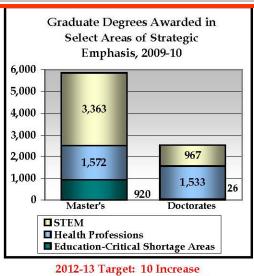

ocess<br>2010                   |
| 2010                                                                 | D                | 40.1001             | Materials Science                          | Currently in approval process<br>2011                   |

Excerpt from university work plan template.

### State University System Annual Reports

Responding to Board of Governors' 2005-2013 Strategic Plan:

- Access to and Production of Degrees.
- Meeting Statewide Professional and Workforce Needs.
- Building World-Class Academic Programs and Research Capacity.
- Meeting Community Needs and Fulfilling Unique Institutional Responsibilities.

Responding to Statutory Reporting Requirements.

### BOARD OF GOVERNORS - STATE UNIVERSITY SYSTEM GOAL 2: MEETING STATEWIDE PROFESSIONAL AND WORKFORCE NEEDS





(2008-09 Baseline: 7,768 Total)



#### BOARD OF GOVERNORS - STATE UNIVERSITY SYSTEM GOAL 3: BUILDING WORLD-CLASS ACADEMIC PROGRAMS AND RESEARCH CAPACITY





\*2011-12 Targets for Research and Development Expenditures

2011-12 Targets: Licenses - 9 Increase & 1 Maintain (2008 Baseline - 125) Licensing Revenue - 9 Increase & 1 Maintain (2008 Baseline - \$55,885,510)

### **Higher Education Coordinating Council**

### Three Work Groups:

Talent Supply Chain Work Group - Alignment of business and industry workforce needs with academic offerings (Will initiate APSE review for strategic planning)

**Articulation, Coordination and Policy Work Group - Make** recommendations for articulation policies

Statewide Degree Inventory Work Group - Academic program data across delivery systems by progr