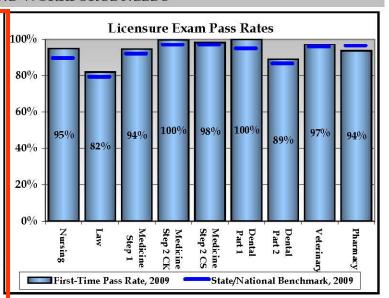

2010                                                                 | D                | 40.1001             | Materials Science                          | Currently in approval process<br>2011                   |

Excerpt from university work plan template.

### State University System Annual Reports

Responding to Board of Governors' 2005-2013 Strategic Plan:

- Access to and Production of Degrees.
- Meeting Statewide Professional and Workforce Needs.
- Building World-Class Academic Programs and Research Capacity.
- Meeting Community Needs and Fulfilling Unique Institutional Responsibilities.

Responding to Statutory Reporting Requirements.

### BOARD OF GOVERNORS - STATE UNIVERSITY SYSTEM GOAL 2: MEETING STATEWIDE PROFESSIONAL AND WORKFORCE NEEDS





(2008-09 Baseline: 7,768 Total)



#### BOARD OF GOVERNORS - STATE UNIVERSITY SYSTEM GOAL 3: BUILDING WORLD-CLASS ACADEMIC PROGRAMS AND RESEARCH CAPACITY





\*2011-12 Targets for Research and Development Expenditures

2011-12 Targets: Licenses - 9 Increase & 1 Maintain (2008 Baseline - 125) Licensing Revenue - 9 Increase & 1 Maintain (2008 Baseline - \$55,885,510)

### **Higher Education Coordinating Council**

### Three Work Groups:

Talent Supply Chain Work Group - Alignment of business and industry workforce needs with academic offerings (Will initiate APSE review for strategic planning)

**Articulation, Coordination and Policy Work Group - Make** recommendations for articulation policies

Statewide Degree Inventory Work Group - Academic program data across delivery systems by program, by level, by institution, by ge