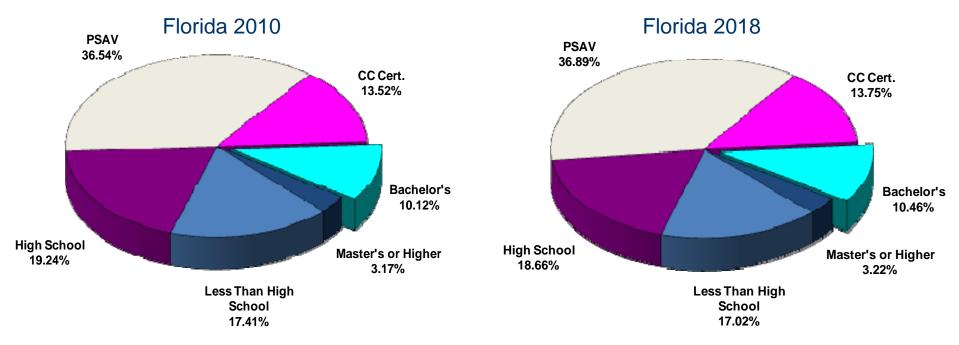

employment breakdown by training level closely follows that of the United States



CC Cert. = Community College Certificate/Degree

PSAV = Postsecondary Adult Vocational Certificate



### 2010 Employment by Training Level

■ The vast majority of Florida and U.S. jobs do not require a bachelor's degree



CCCV = Community College Credit/Vocational

PSAV = Postsecondary Adult Vocational Certificate









### Number of Jobs Requiring a Bachelor's Degree by Industry Florida 2010

The number of bachelor's degree occupations is highest in education and health services, professional and business services, and government



# Employment by Training Level 2010 vs. 2018

 The proportion of bachelor's degree occupations in Florida's workforce will not change significantly between 2010 and 2018



CC Cert. = Community College Certificate/Degree

PSAV = Postsecondary Adult Vocational Certificate





CCCV = Community College Credit/Vocational
PSAV = Postsecondary Adult Vocational Certificate



## Florida Job Growth by Training Level 2010-2018

Jobs requiring a bachelor's degree or higher will have the smallest numerical growth



CCCV = Community College Credit/Vocational

PSAV = Postsecondary Adult Vocational Certificate



## Percent Share of New Jobs by Training Level 2010-2018

The proportion of new jobs that require a bachelor's degree will be higher in the U.S. than in Florida



CCCV = Community College Credit/Vocational

PSAV = Postsecondary Adult Vocational Certificate





|                             | Average<br>Annual | Entry<br>Annual |
|----------------------------