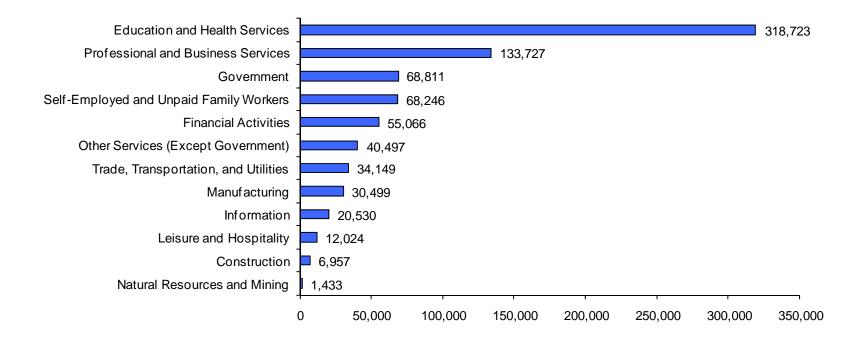

Cert. = Community College Certificate/Degree

PSAV = Postsecondary Adult Vocational Certificate



# 2010 Employment by Training Level Florida versus the Nation

Florida's employment breakdown by training level closely follows that of the United States



CC Cert. = Community College Certificate/Degree

PSAV = Postsecondary Adult Vocational Certificate



### 2010 Employment by Training Level

■ The vast majority of Florida and U.S. jobs do not require a bachelor's degree



CCCV = Community College Credit/Vocational

PSAV = Postsecondary Adult Vocational Certificate









### Number of Jobs Requiring a Bachelor's Degree by Industry Florida 2010

The number of bachelor's degree occupations is highest in education and health services, professional and business services, and government



# Employment by Training Level 2010 vs. 2018

 The proportion of bachelor's degree occupations in Florida's workforce will not change significantly between 2010 and 2018



CC Cert. = Community College Certificate/Degree

PSAV = Postsecondary Adult Vocational Certificate





CCCV = Community College Credit/Vocational
PSAV = Postsecondary Adult Vocational Certificate



## Florida Job Growth by Training Level 2010-2018

Jobs requiring a bachelor's degree or higher will have the smallest numerical growth



CCCV = Community College Credit/Vocational

PSAV = Postsecondary Adult Vocational Certificate



## Percent Share of New Jobs by Training Level 2010-2018

The proportion of new jobs that require a bachelor's degree will be higher in the U.S. than in Florida



CCCV = Community College