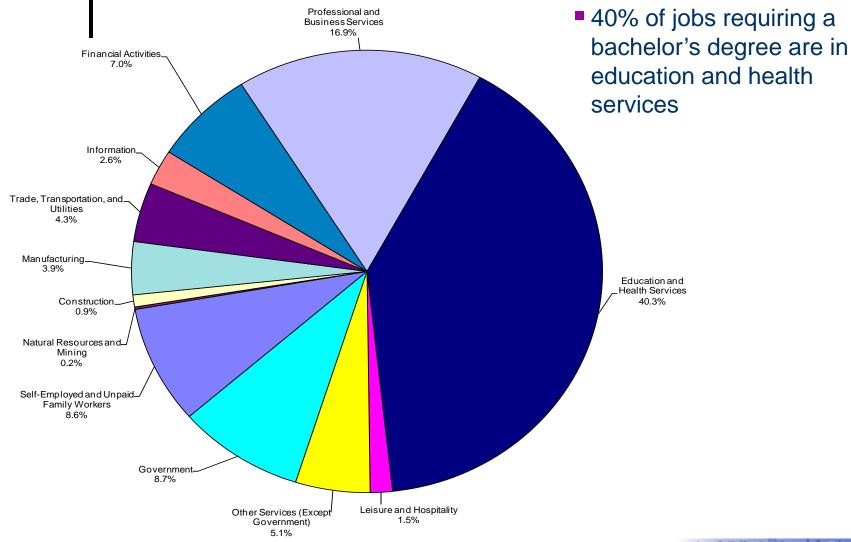

y Training Level Impacts from Revisions to the Florida Training Codes

Florida's 2010 employment breakdown by training level with use of new training codes shows a higher percentage of bachelor's degree occupations



CC Cert. = Community College Certificate/Degree

PSAV = Postsecondary Adult Vocational Certificate



# 2010 Employment by Training Level Florida versus the Nation

Florida's employment breakdown by training level closely follows that of the United States



CC Cert. = Community College Certificate/Degree

PSAV = Postsecondary Adult Vocational Certificate



### 2010 Employment by Training Level

■ The vast majority of Florida and U.S. jobs do not require a bachelor's degree



CCCV = Community College Credit/Vocational

PSAV = Postsecondary Adult Vocational Certificate









### Number of Jobs Requiring a Bachelor's Degree by Industry Florida 2010

The number of bachelor's degree occupations is highest in education and health services, professional and business services, and government



# Employment by Training Level 2010 vs. 2018

 The proportion of bachelor's degree occupations in Florida's workforce will not change significantly between 2010 and 2018



CC Cert. = Community College Certificate/Degree

PSAV = Postsecondary Adult Vocational Certificate





CCCV = Community College Credit/Vocational
PSAV = Postsecondary Adult Vocational Certificate



## Florida Job Growth by Training Level 2010-2018

Jobs requiring a bachelor's degree or higher will have the smallest numerical growth



CCCV = Community College Credit/Vocational

PSAV = Postsecondary A