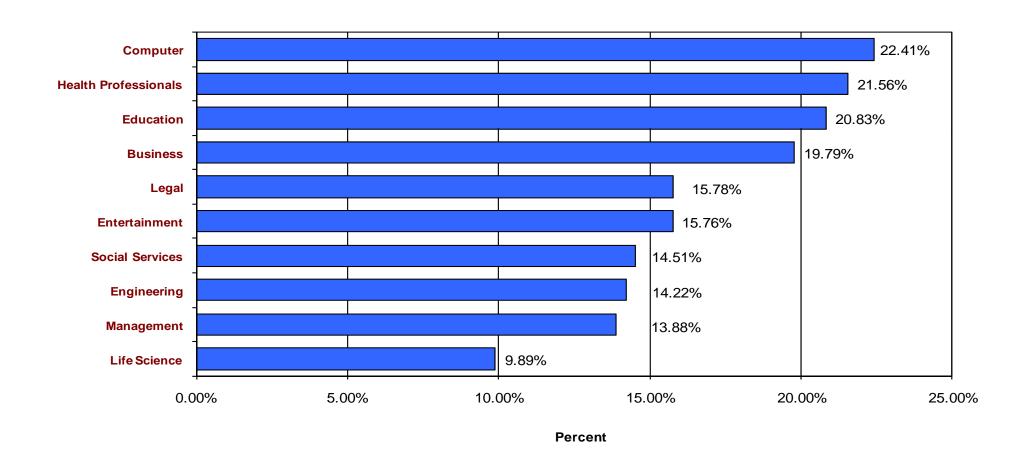

Staff presented information on labor market demand for Bachelors' Degrees, together with three scenarios that might be used to develop a targeted occupation list. Staff recommended selection criteria modeled after the criteria currently used to develop the Florida Statewide Demand Occupations List for occupations requiring a PSAV or Community College Credit/Degree. Recommended criteria are shown below.