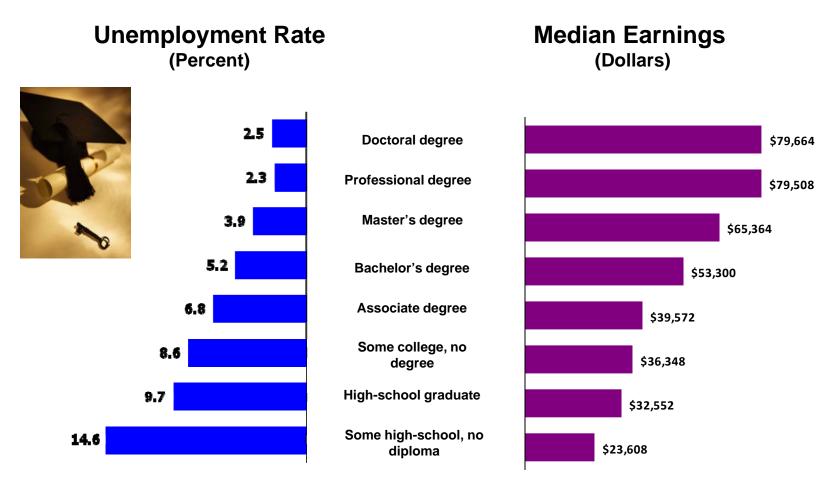

Staff presented information on labor market demand for Bachelors' Degrees, together with three scenarios that might be used to develop a targeted occupation list. Staff recommended selection criteria modeled after the criteria currently used to develop the Florida Statewide Demand Occupations List for occupations requiring a PSAV or Community College Credit/Degree. Recommended criteria are shown below.