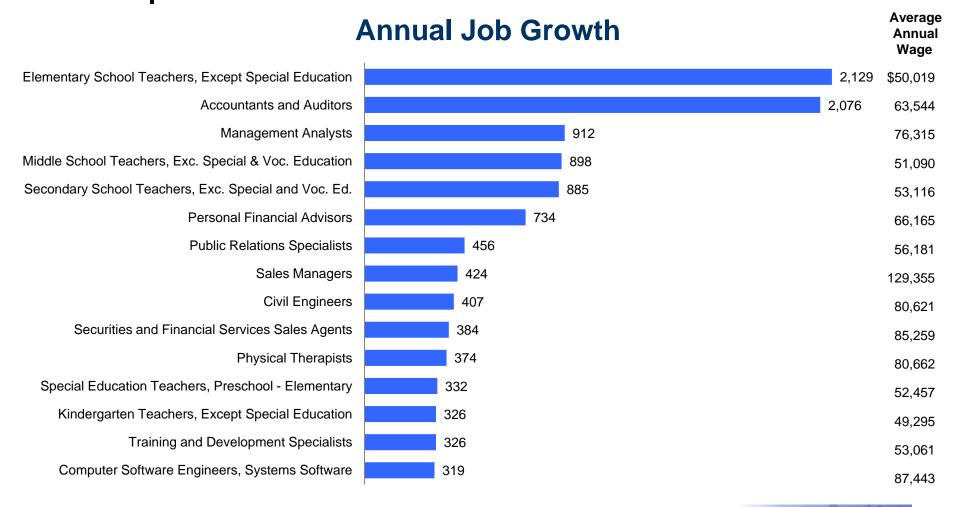

|           |                                                          | Annual  |          |          |          | FLDOE    |
|-----------|----------------------------------------------------------|---------|----------|----------|----------|----------|
|           |                                                          | Percent | Annual   | 2010 Hou | rly Wage | Training |
| SOC Code† | Occupational Title†                                      | Growth  | Openings | Mean     | Entry    | Code     |
|           |                                                          |         |          |          |          |          |
| 132011    | Accountants and Auditors                                 | 2.59    | 3,395    | 30.55    | 18.77    | 5        |
| 271011    | Art Directors**                                          | 1.91    | 90       | 32.95    | 21.80    | 5        |
| 111011    | Chief Executives**                                       | 0.81    | 762      | 86.63    | 46.35    | 5        |
| 172051    | Civil Engineers                                          | 2.84    | 641      | 38.76    | 24.65    | 5        |
| 113021    | Computer and Information Systems Managers**              | 2.05    | 263      | 58.52    | 38.53    | 5        |
| 251021    | Computer Science Teachers, Postsecondary                 | 1.84    | 75       | 48.10    | 25.02    | 5        |
| 151032    | Computer Software Engineers, Systems Software            | 2.87    | 407      | 42.04    | 28.29    | 5        |
| 119032    | Education Administrators, Elementary and Secondary**     | 2.22    | 225      | 54.59    | 41.79    | 5        |
| 172071    | Electrical Engineers                                     | 0.86    | 213      | 37.86    | 24.70    | 5        |
| 252021    | Elementary School Teachers, Except Special Education     | 3.11    | 3,661    | 30.37    | 21.95    | 5        |
| 119041    | Engineering Managers**                                   | 1.63    | 151      | 55.72    | 38.20    | 5        |
| 172081    | Environmental Engineers                                  | 2.08    | 120      | 32.91    | 20.80    | 5        |
| 192041    | Environmental Scientists & Specialists, Including Health | 1.20    | 258      | 27.34    | 17.57    | 5        |
| 132051    | Financial Analysts                                       | 2.83    | 335      | 33.47    | 20.73    | 5        |
| 113031    | Financial Managers**                                     | 1.63    | 600      | 54.95    | 31.01    | 5        |
| 172112    | Industrial Engineers                                     | 2.61    | 478      | 33.41    | 21.08    | 5        |
| 252012    | Kindergarten Teachers, Except Special Education          | 2.97    | 543      | 29.93    | 21.16    | 5        |
| 171012    | Landscape Architects                                     | 2.65    | 74       | 31.09    | 18.20    | 5        |
| 254021    | Librarians                                               | 1.48    | 301      | 27.41    | 18.92    | 5        |
| 131081    | Logisticians                                             | 2.32    | 146      | 31.91    | 20.76    | 5        |
| 131111    | Management Analysts**                                    | 1.93    | 1,703    | 36.69    | 18.96    | 5        |
| 112021    | Marketing Managers**                                     | 2.25    | 242      | 53.47    | 27.80    | 5        |
| 172141    | Mechanical Engineers                                     | 1.39    | 221      | 36.25    | 24.35    | 5        |
| 119111    | Medical and Health Services Managers**                   | 2.01    | 344      | 47.92    | 30.75    | 5        |
| 252022    | Middle School Teachers, Exc. Special & Voc. Education    | 3.06    | 1,553    | 31.02    | 22.70    | 5        |
| 291071    | Physician Assistants                                     | 4.13    | 239      | 42.64    | 30.84    | 5        |
| 112031    | Public Relations Managers**                              | 1.86    | 61       | 52.20    | 30.49    | 5        |
| 291111    | Registered Nurses*                                       | 2.52    | 6,467    | 30.31    | 22.31    | 4/5      |
| 112022    | Sales Managers**                                         | 2.89    | 737      | 62.19    | 30.71    | 5        |
| 252031    | Secondary School Teachers, Exc. Special and Voc. Ed.     | 2.34    | 1,985    | 32.25    | 23.30    | 5        |
| 413031    | Securities and Financial Services Sales Agents           | 2.09    | 945      | 40.99    | 17.57    | 5        |
| 252042    | Special Education Teachers, Middle School                | 3.36    | 240      | 31.97    | 23.80    | 5        |
| 252041    | Special Education Teachers, Preschool - Elementary       | 3.38    | 581      | 31.85    | 23.25    | 5        |
| 252043    | Special Education Teachers, Secondary School             | 2.78    | 230      | 32.31    | 23.21    | 5        |
| 171022    | Surveyors                                                | 2.00    | 108      | 29.15    | 16.85    | 5        |
| 273042    | Technical Writers                                        | 1.93    | 56       | 26.69    | 18.07    | 5        |
|           |                                                          |         |          |          |          |          |