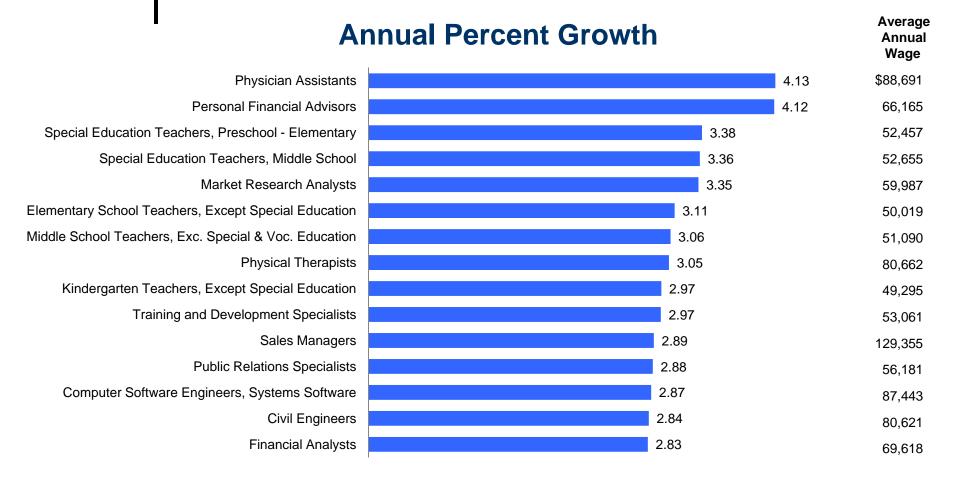

|           |                                                          | Annual  |          |          |          | FLDOE    |
|-----------|----------------------------------------------------------|---------|----------|----------|----------|----------|
|           |                                                          | Percent | Annual   | 2010 Hou | rly Wage | Training |
| SOC Code† | Occupational Title†                                      | Growth  | Openings | Mean     | Entry    | Code     |
|           |                                                          |         |          |          |          |          |
| 132011    | Accountants and Auditors                                 | 2.59    | 3,395    | 30.55    | 18.77    | 5        |
| 271011    | Art Directors**                                          | 1.91    | 90       | 32.95    | 21.80    | 5        |
| 111011    | Chief Executives**                                       | 0.81    | 762      | 86.63    | 46.35    | 5        |
| 172051    | Civil Engineers                                          | 2.84    | 641      | 38.76    | 24.65    | 5        |
| 113021    | Computer and Information Systems Managers**              | 2.05    | 263      | 58.52    | 38.53    | 5        |
| 251021    | Computer Science Teachers, Postsecondary                 | 1.84    | 75       | 48.10    | 25.02    | 5        |
| 151032    | Computer Software Engineers, Systems Software            | 2.87    | 407      | 42.04    | 28.29    | 5        |
| 119032    | Education Administrators, Elementary and Secondary**     | 2.22    | 225      | 54.59    | 41.79    | 5        |
| 172071    | Electrical Engineers                                     | 0.86    | 213      | 37.86    | 24.70    | 5        |
| 252021    | Elementary School Teachers, Except Special Education     | 3.11    | 3,661    | 30.37    | 21.95    | 5        |
| 119041    | Engineering Managers**                                   | 1.63    | 151      | 55.72    | 38.20    | 5        |
| 172081    | Environmental Engineers                                  | 2.08    | 120      | 32.91    | 20.80    | 5        |
| 192041    | Environmental Scientists & Specialists, Including Health | 1.20    | 258      | 27.34    | 17.57    | 5        |
| 132051    | Financial Analysts                                       | 2.83    | 335      | 33.47    | 20.73    | 5        |
| 113031    | Financial Managers**                                     | 1.63    | 600      | 54.95    | 31.01    | 5        |
| 172112    | Industrial Engineers                                     | 2.61    | 478      | 33.41    | 21.08    | 5        |
| 252012    | Kindergarten Teachers, Except Special Education          | 2.97    | 543      | 29.93    | 21.16    | 5        |
| 171012    | Landscape Architects                                     | 2.65    | 74       | 31.09    | 18.20    | 5        |
| 254021    | Librarians                                               | 1.48    | 301      | 27.41    | 18.92    | 5        |
| 131081    | Logisticians                                             | 2.32    | 146      | 31.91    | 20.76    | 5        |
| 131111    | Management Analysts**                                    | 1.93    | 1,703    | 36.69    | 18.96    | 5        |
| 112021    | Marketing Managers**                                     | 2.25    | 242      | 53.47    | 27.80    | 5        |
| 172141    | Mechanical Engineers                                     | 1.39    | 221      | 36.25    | 24.35    | 5        |
| 119111    | Medical and Health Services Managers**                   | 2.01    | 344      | 47.92    | 30.75    | 5        |
| 252022    | Middle School Teachers, Exc. Special & Voc. Education    | 3.06    | 1,553    | 31.02    | 22.70    | 5        |
| 291071    | Physician Assistants                                     | 4.13    | 239      | 42.64    | 30.84    | 5        |
| 112031    | Public Relations Managers**                              | 1.86    | 61       | 52.20    | 30.49    | 5        |
| 291111    | Registered Nurses*                                       | 2.52    | 6,467    | 30.31    | 22.31    | 4/5      |
| 112022    | Sales Managers**                                         | 2.89    | 737      | 62.19    | 30.71    | 5        |
| 252031    | Secondary School Teachers, Exc. Special and Voc. Ed.     | 2.34    | 1,985    | 32.25    | 23.30    | 5        |
| 413031    | Securities and Financial Services Sales Agents           | 2.09    | 945      | 40.99    | 17.57    | 5        |
| 252042    | Special Education Teachers, Middle School                | 3.36    | 240      | 31.97    | 23.80    | 5        |
| 252041    | Special Education Teachers, Preschool - Elementary       | 3.38    | 581      | 31.85    | 23.25    | 5        |
| 252043    | Special Education Teachers, Secondary School             | 2.78    | 230      | 32.31    | 23.21    | 5        |
| 171022    | Surveyors                                                | 2.00    | 108      | 29.15    | 16.85    | 5        |
| 273042    | Technical Writers                                        | 1.93    | 56       | 26.69    | 18.07    | 5        |
|           |                                                          |         |          |          |          |          |